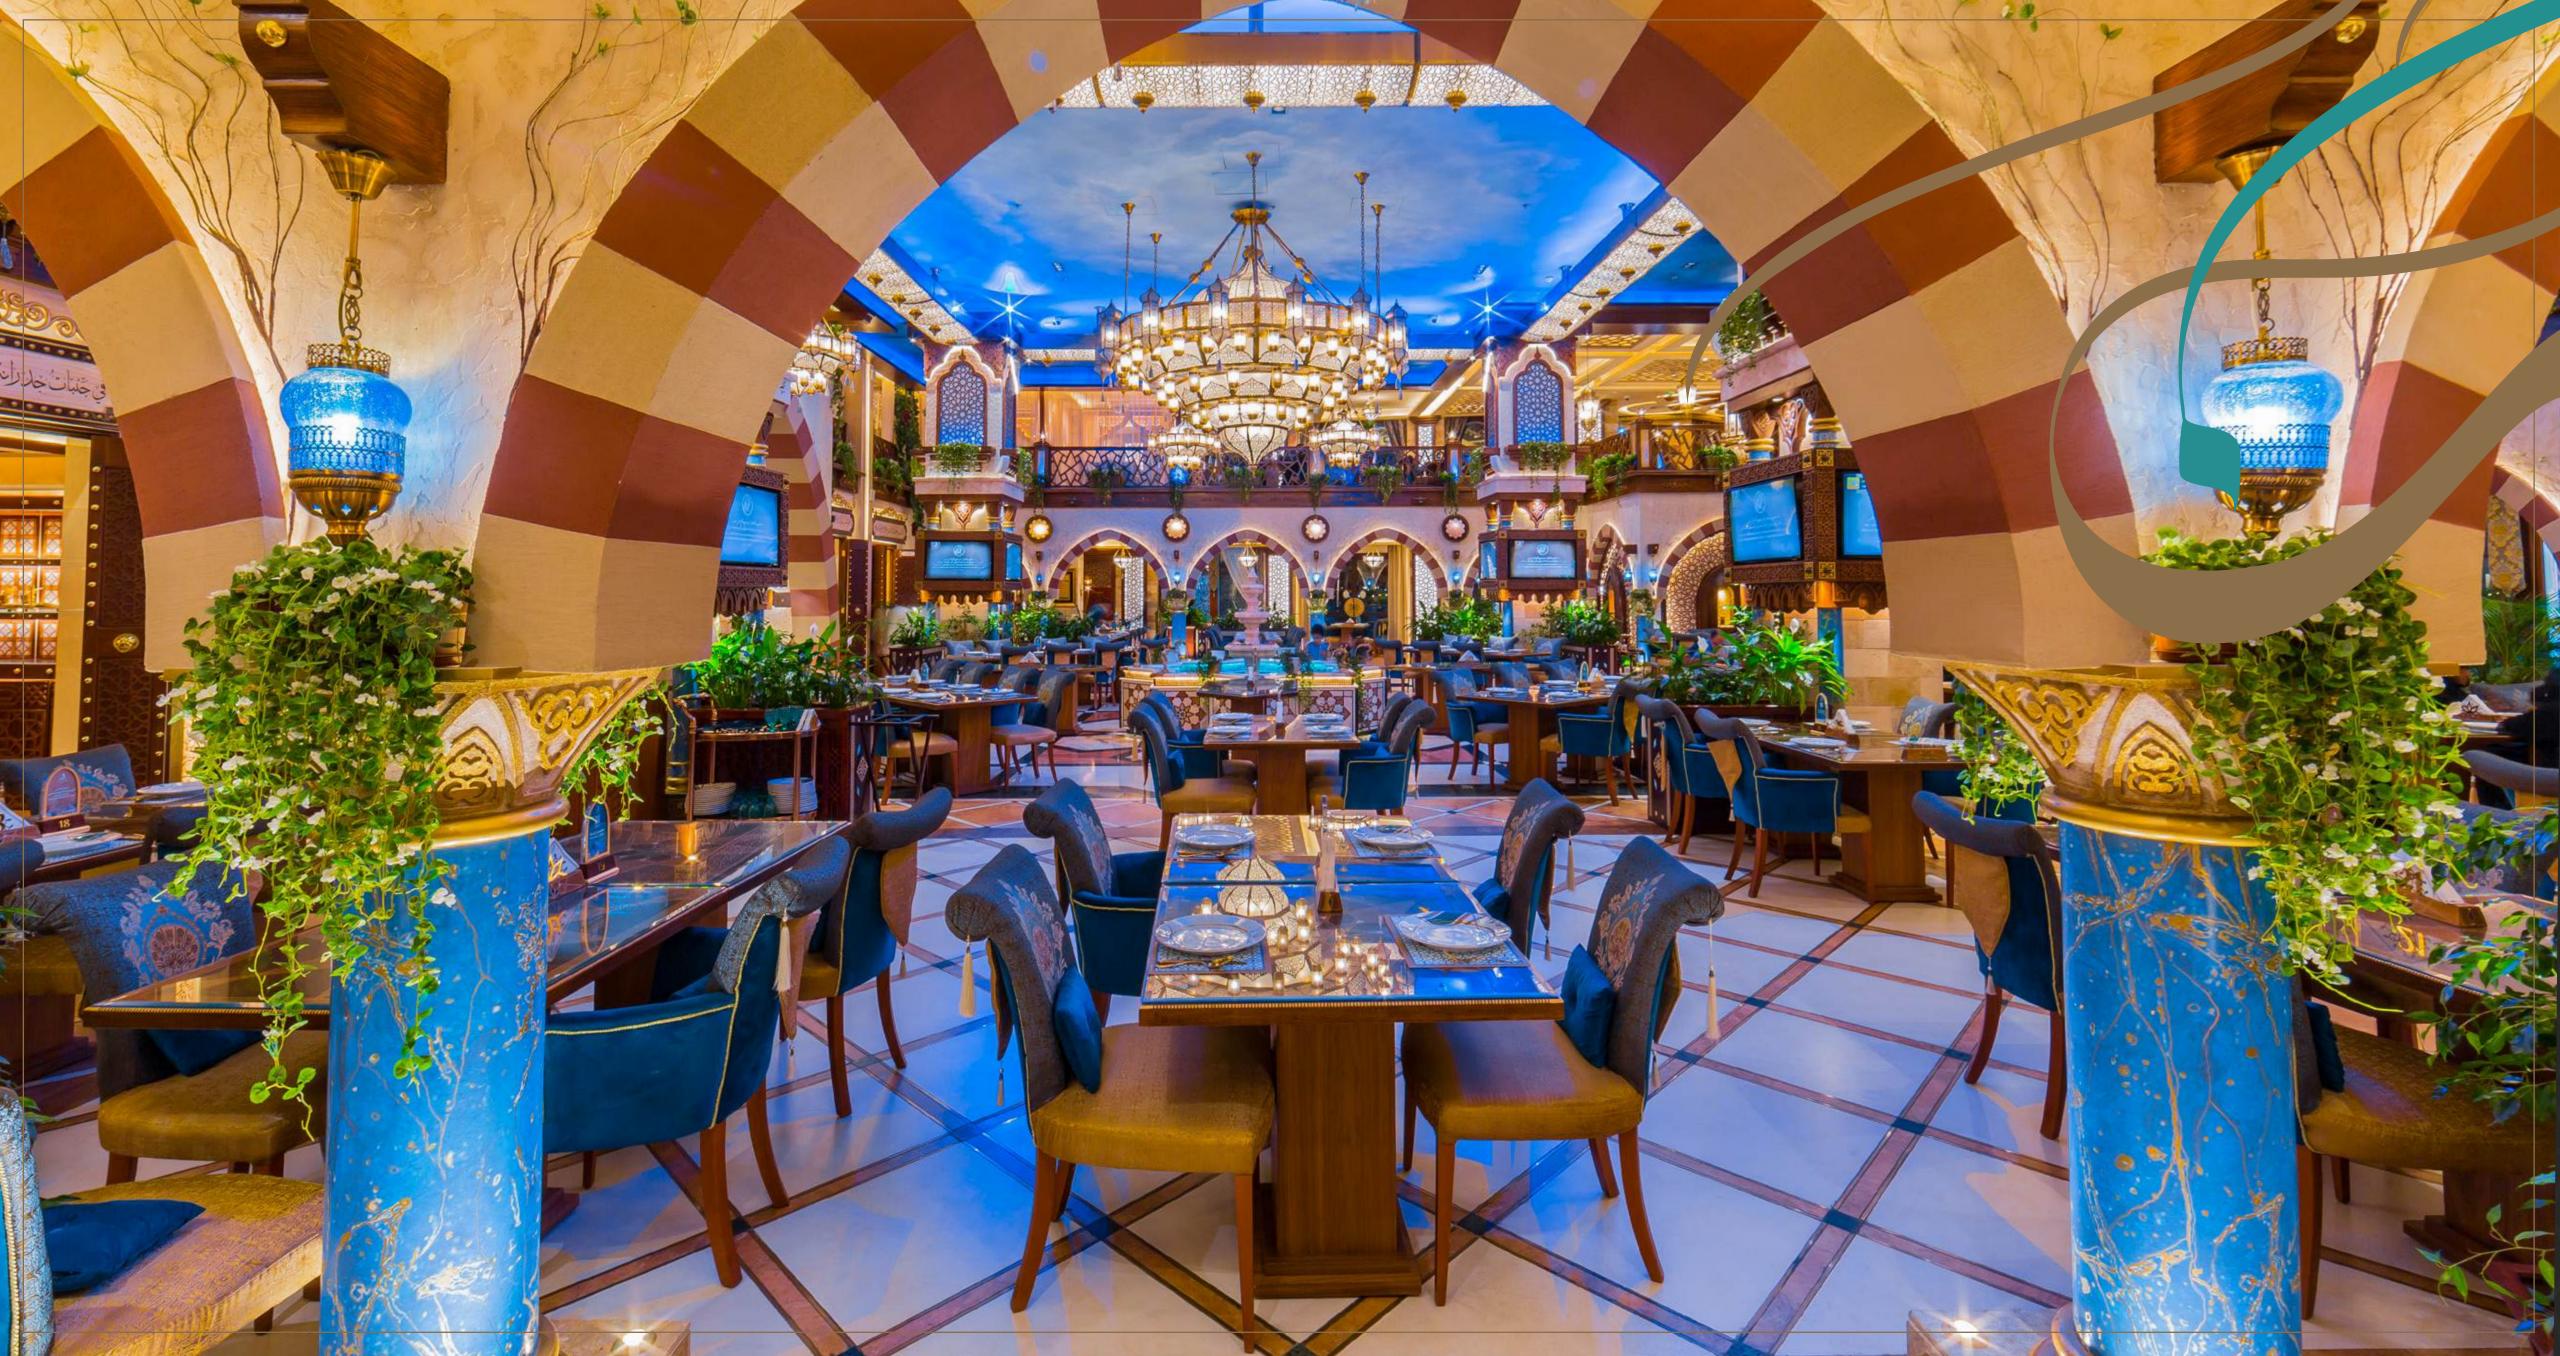

Yasmine Palace was designed to deliver a luxurious sensory experience — from the decor to the wafting scent of floral jasmine, and most certainly the cuisine,

Yasmine Palace adds its own character to inspired classics, making sure to respect the traditions that have been handed down through generations.

It starts from the moment you drive up to the palatial venue.

# THE FINEST DINING EXPERIENCE IN QATAR

Yasmine Palace occupies the finest spot in The Pearl and offers the most tantalizing dining experiences Qatar has seen. In this space, fantastic images of the past merge with the present and the epitome of authentic Arab architecture complements the cuisines of the region.

Allow us to us take you on a tour of our Palace.



























ANDALUSIA FEATURES

























## ALRABWA RESTURANT LEVANT CUISINES

Adjacent to Andalusia, this restaurant is an impressive representation of the Levant's most unique styles and cuisine. This lush indoor setting features garden-style decor, and a beautiful array of specialty dishes.







ALRABWA RESTURANT FEATURES















# ALRABWA LEVANT CUISINES

The restaurant is adjacent to Andalusia and decorated as if you are visiting one of the Levant's more exciting themed restaurants.









# TAMARI TRADITIONAL CAFE

Tamari, the Arabian Gulf restaurant, serves up a healthy portion of Qatari character, combining authentic with modern, and passion with magic. Located in the left wing of the Yasmine Palace complex.

TAMARI CAFE





TAMARI FEATURES

















A setting that re-imagines the flair of local