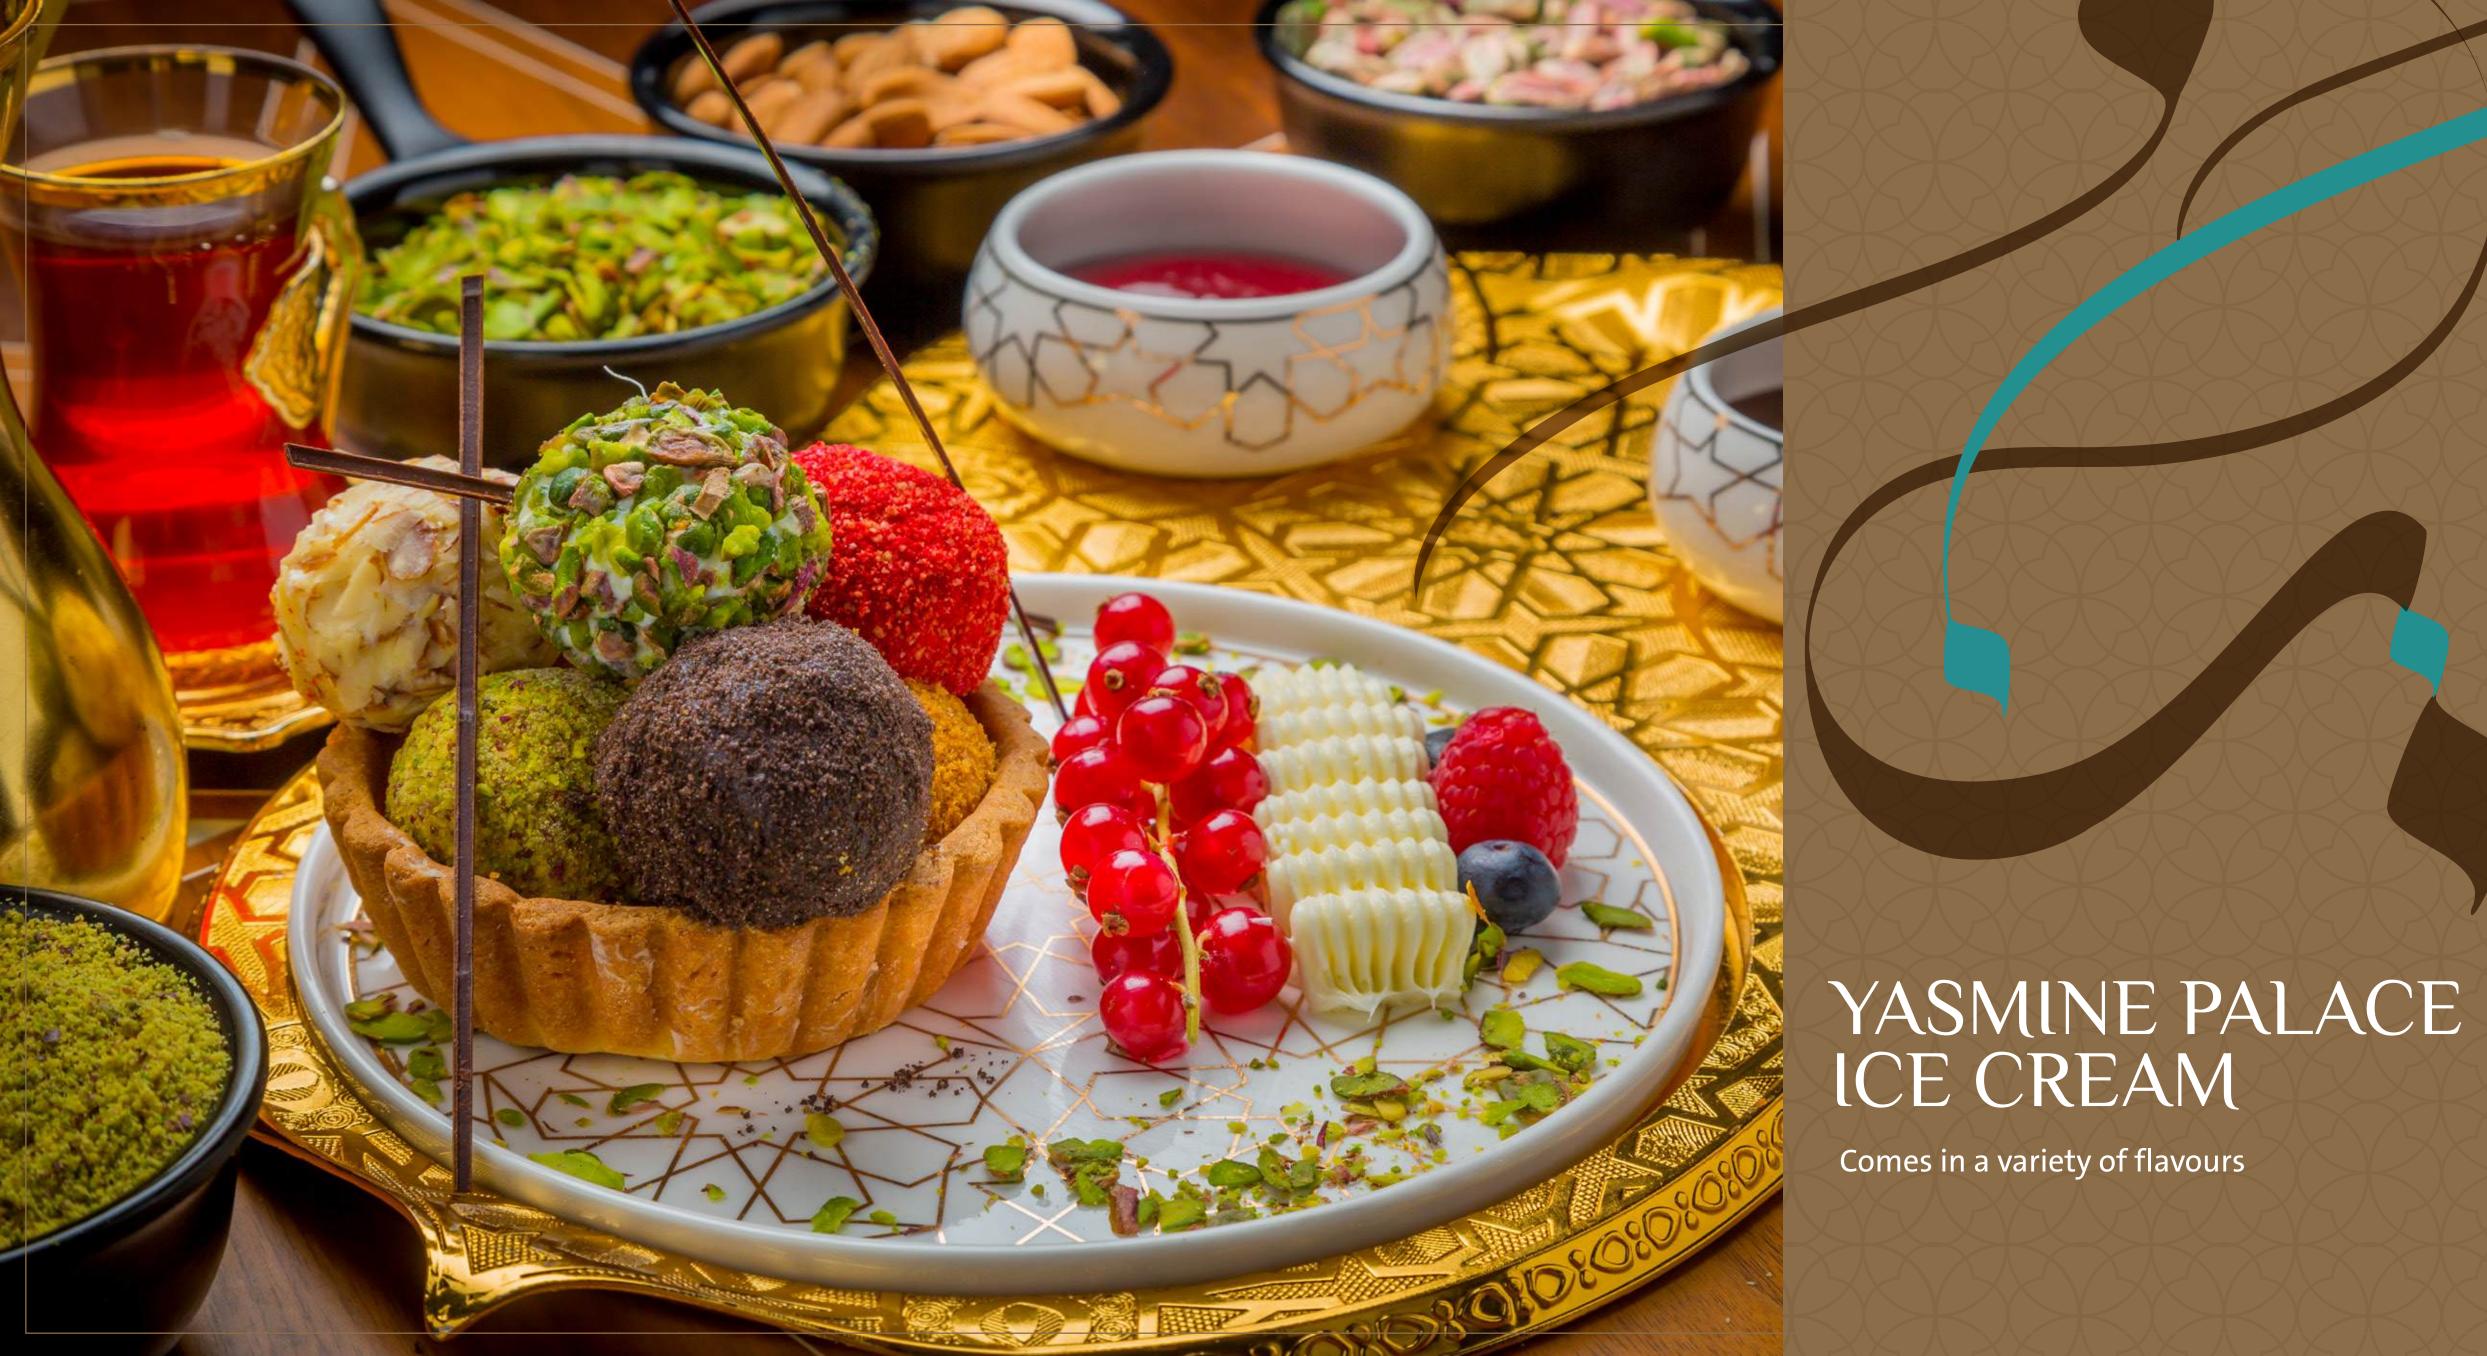

## SWEET CORNER

Welcome to the most inviting pastries and sweets counter at The Pearl.

Located within Tamari restaurant, the offering is always fresh and always mouth watering.

Visitors can dine-in and enjoy each dish as it is prepared, or you can order to go.