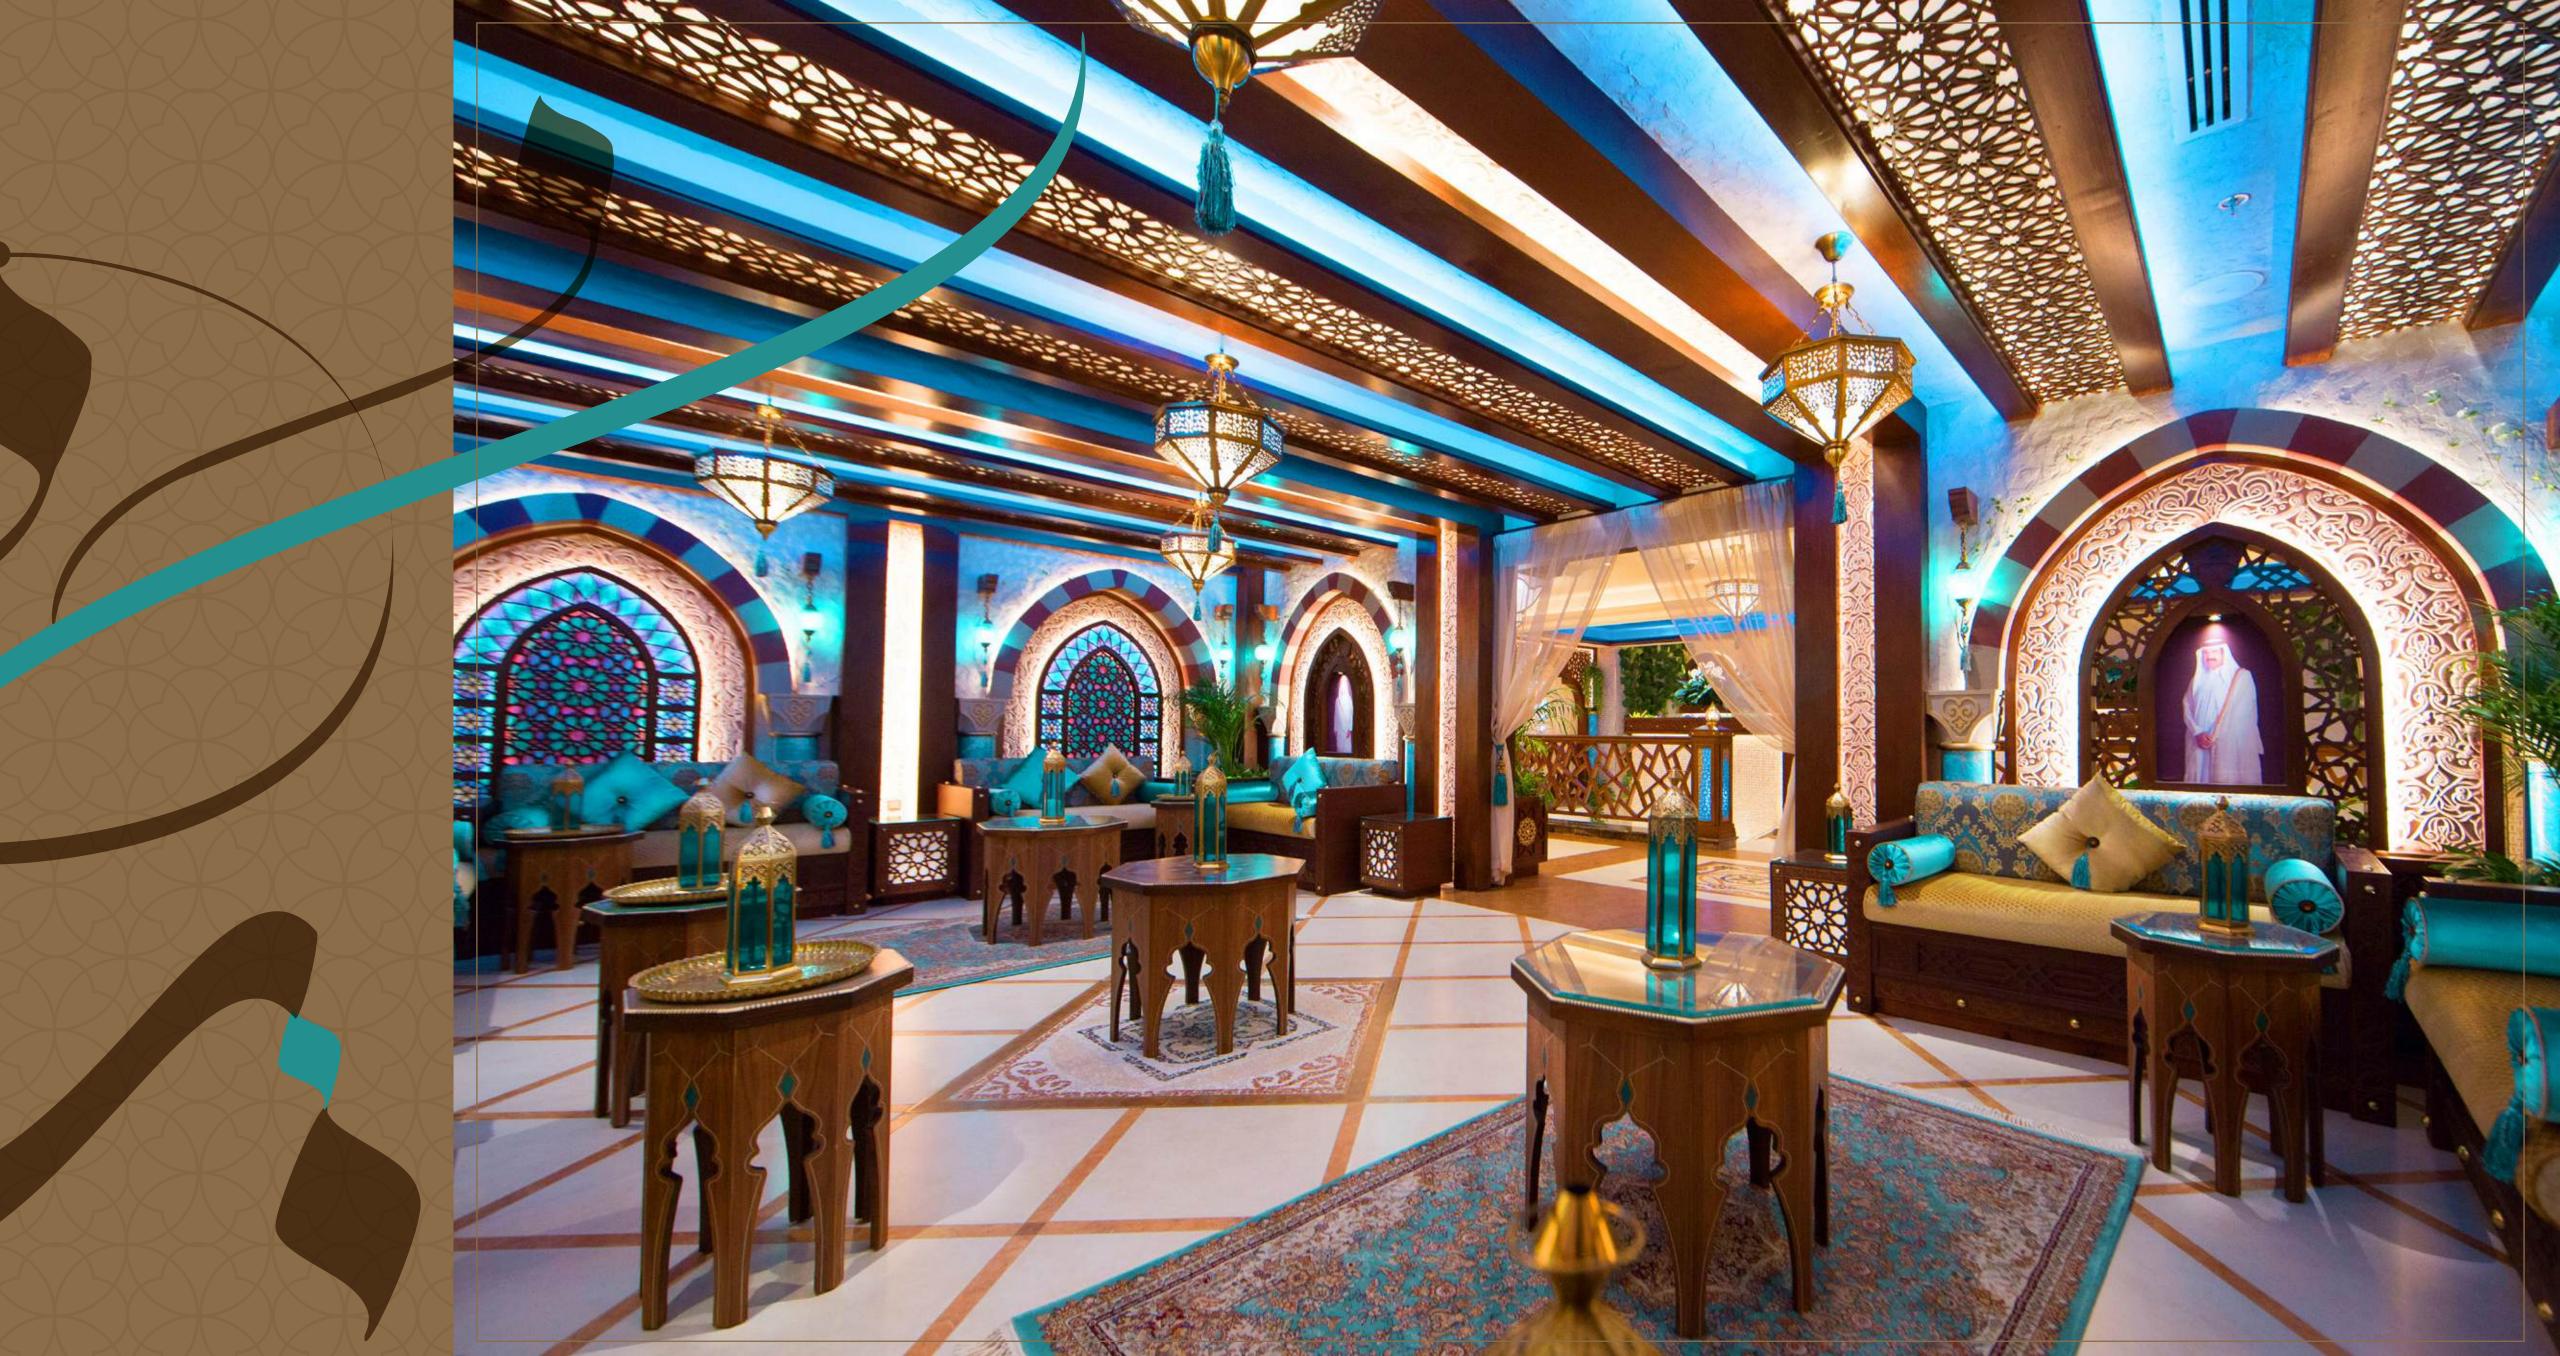

#### STAGE

An area to entertain, watch, listen and speak, if the occasion calls for it.

Located in the main restaurant of Andalusia, the stage is easily visible from most tables on the ground or first floor and often is home to live music that resonates softly through Andalucia.

#### DIWANIA

This multi-use area is located on the first floor. It allows you to design your own seating arrangements.

Use it for welcoming guests as they wait, or use it to host your group gathering. The choice is yours and we will help you to make it happen.