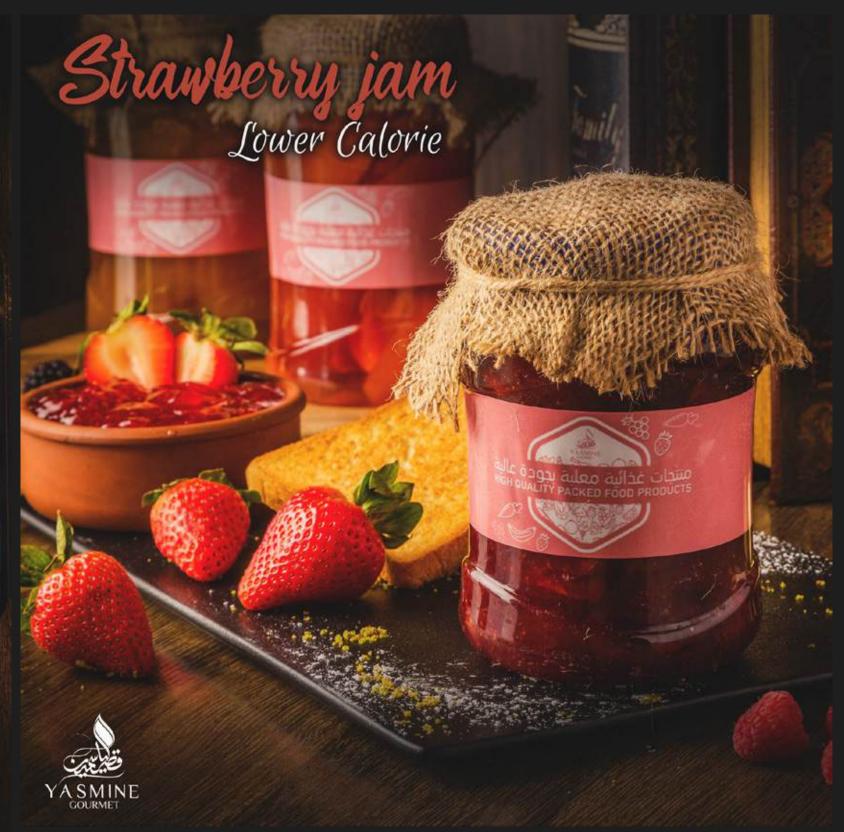

## SWEET CORNER

Welcome to the most inviting pastries and sweets counter at The Pearl.

Located within Tamari restaurant, the offering is always fresh and always mouth watering.

Visitors can dine-in and enjoy each dish as it is prepared, or you can order to go.

Kunafa with Ice Cream