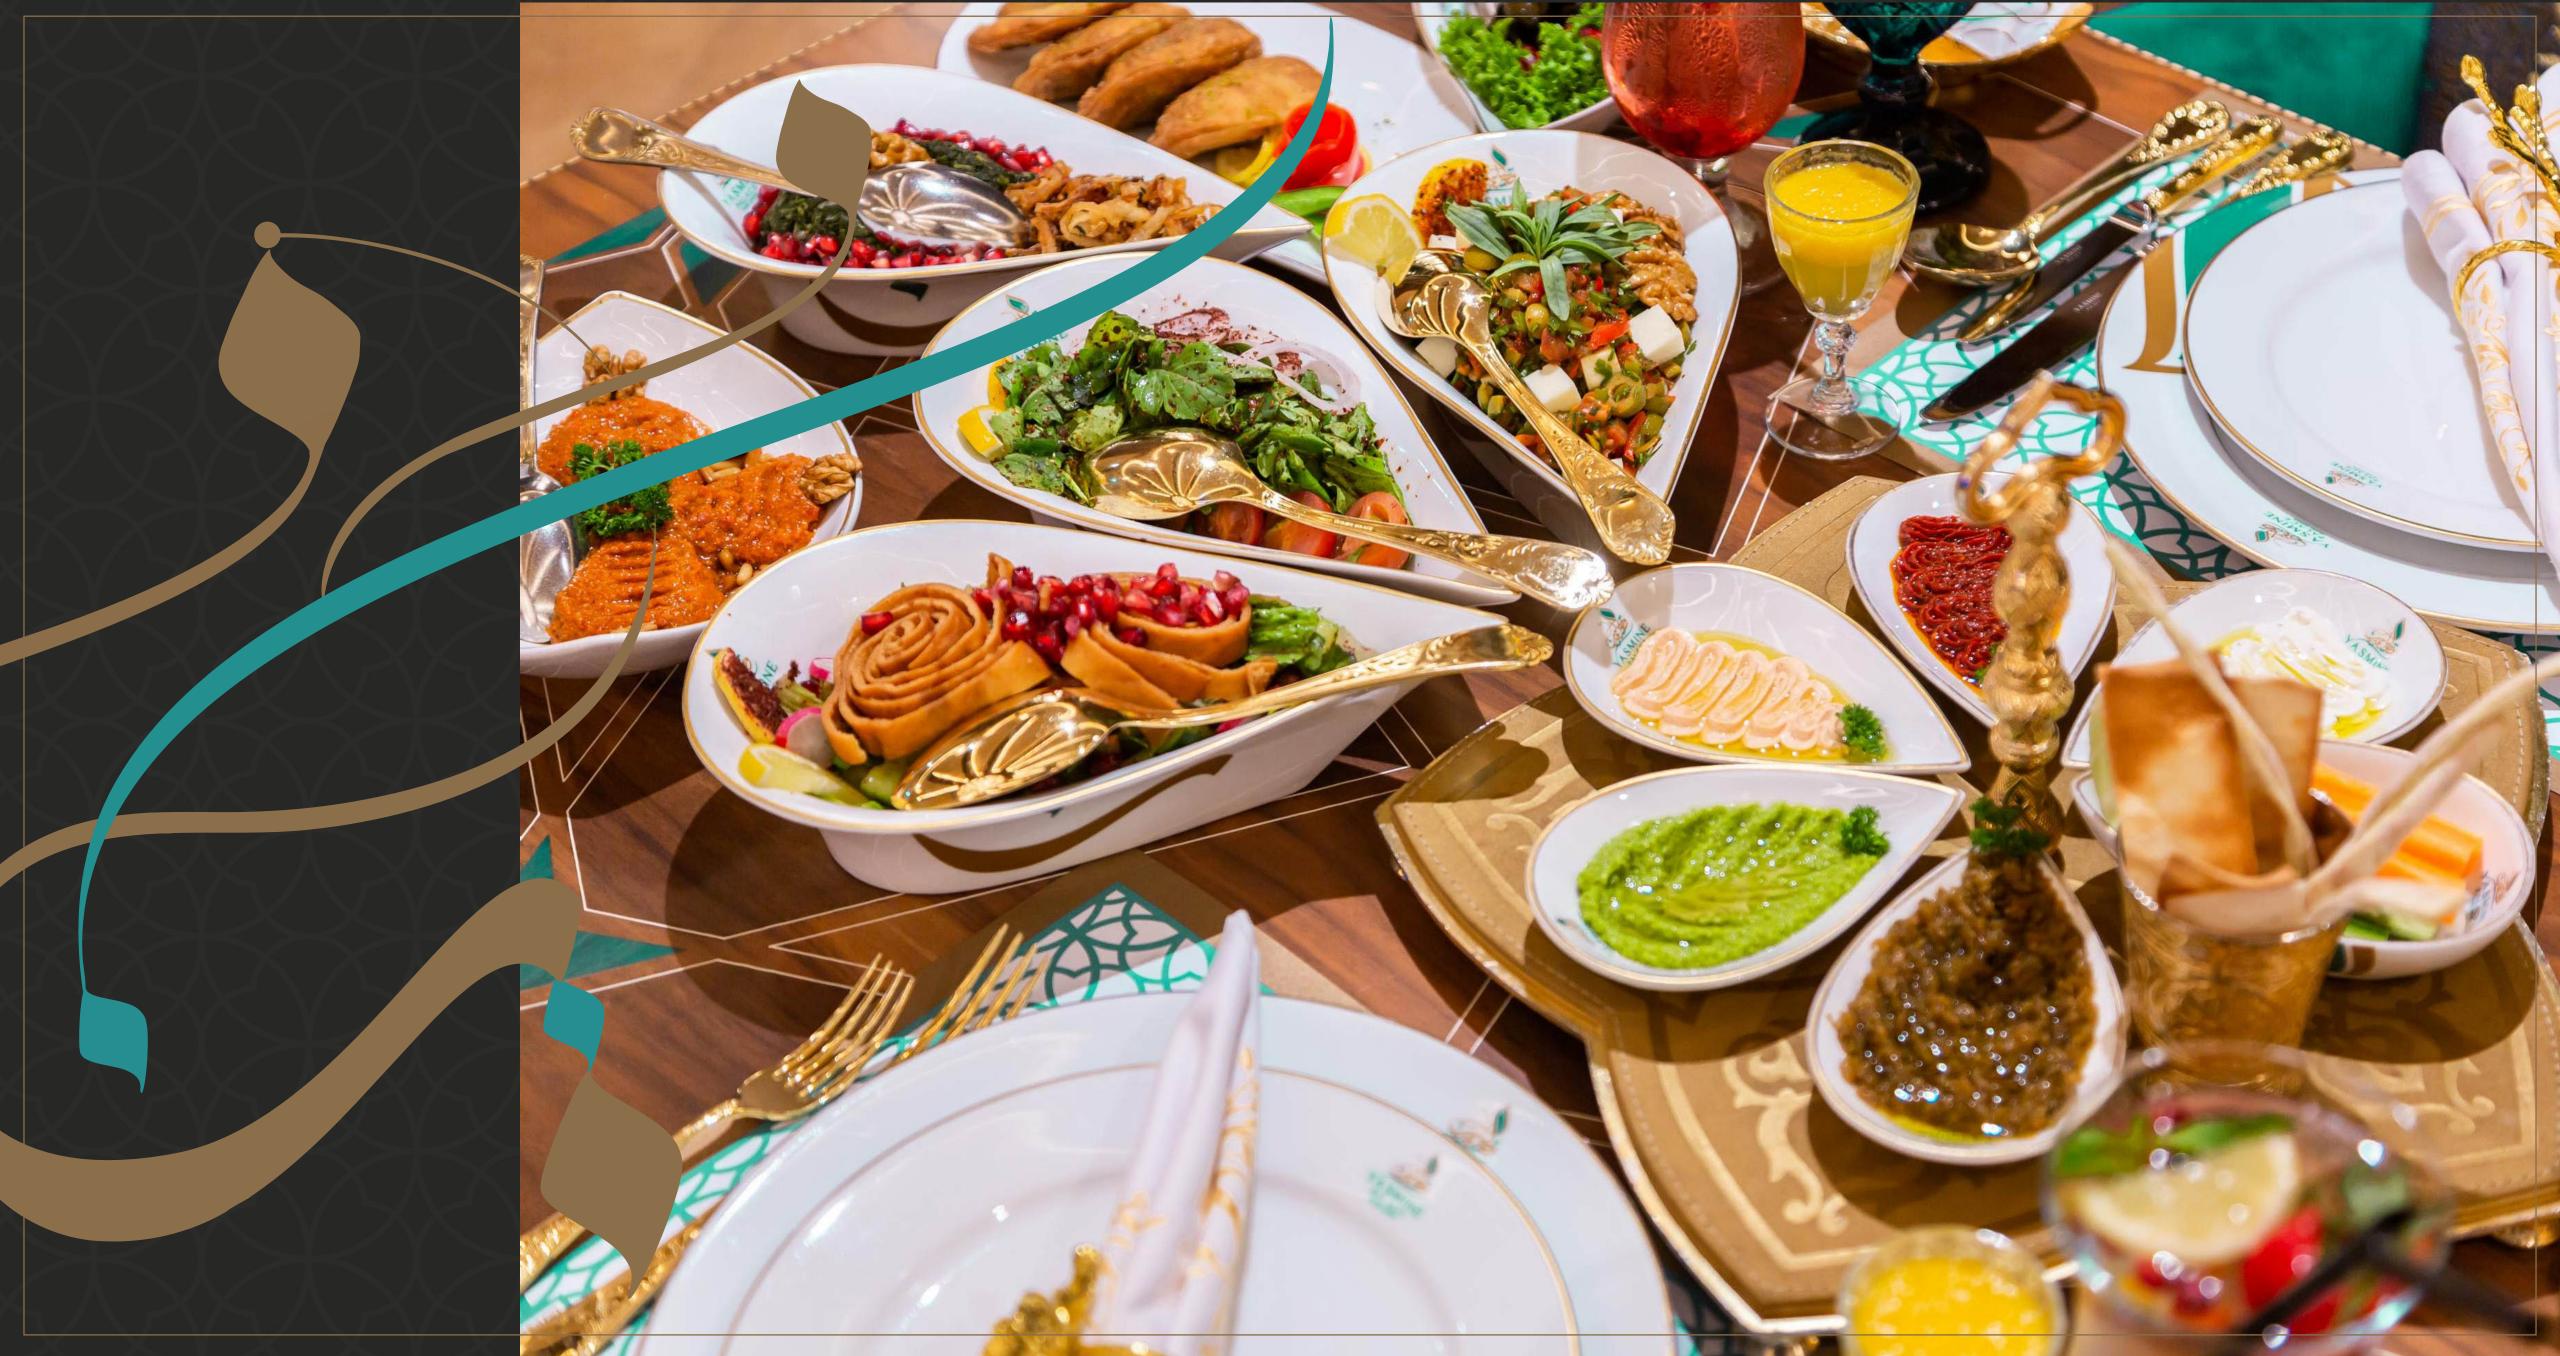

## ALRABWA RESTURANT LEVANT CUISINES

Adjacent to Andalusia, this restaurant is an impressive representation of the Levant's most unique styles and cuisine. This lush indoor setting features garden-style decor, and a beautiful array of specialty dishes.

# ALRABWA LEVANT CUISINES

The restaurant is adjacent to Andalusia and decorated as if you are visiting one of the Levant's more exciting themed restaurants.