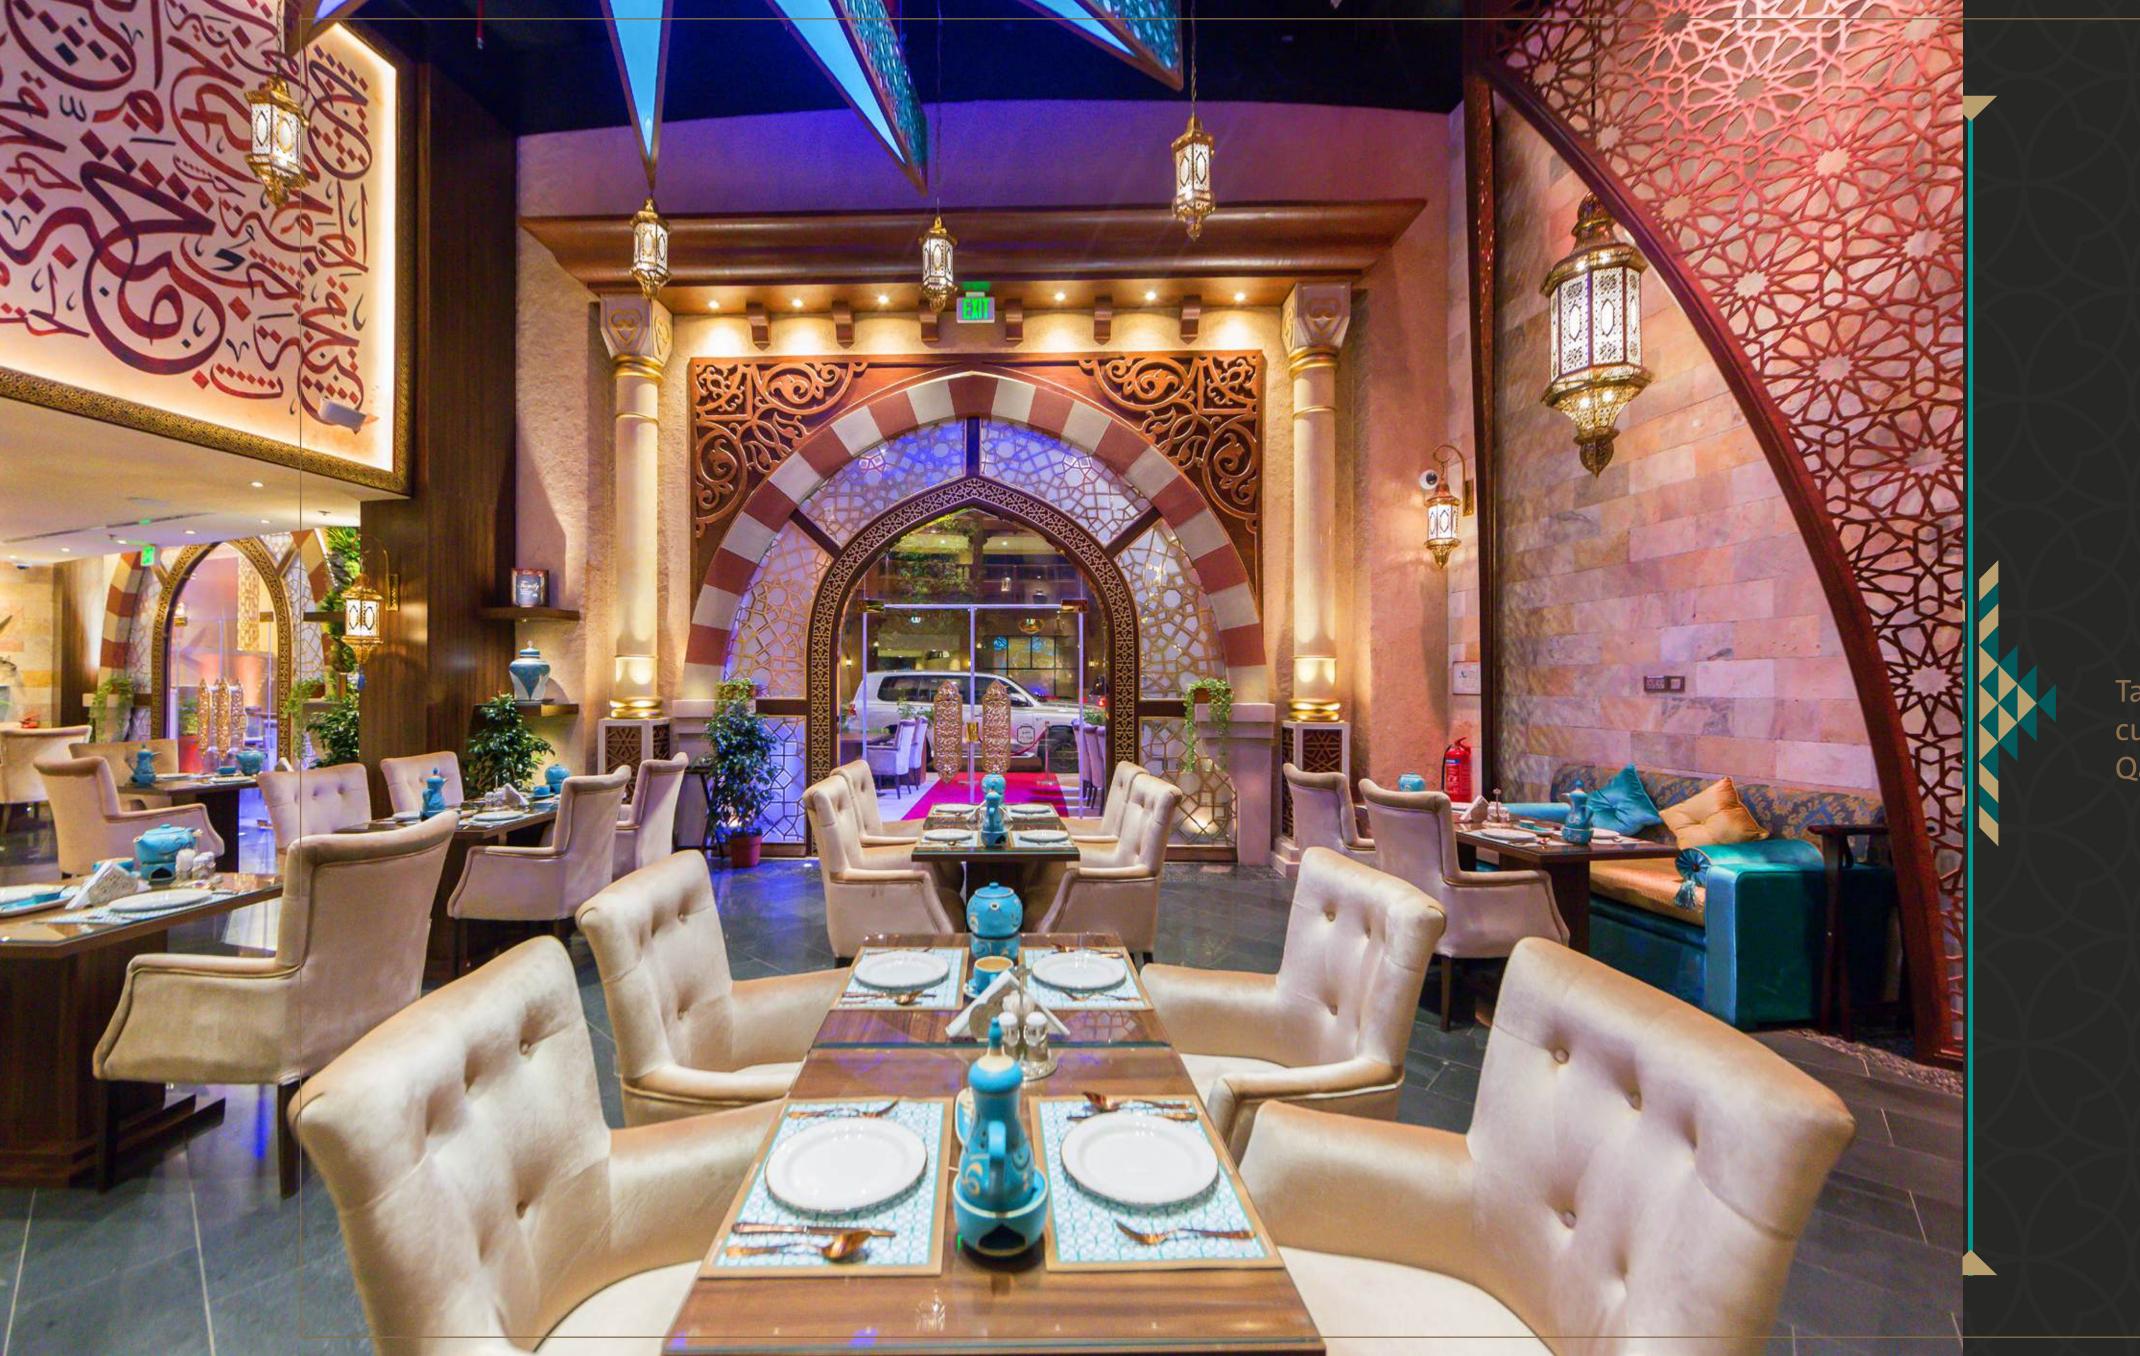

## ALRABWA RESTURANT LEVANT CUISINES

Adjacent to Andalusia, this restaurant is an impressive representation of the Levant's most unique styles and cuisine. This lush indoor setting features garden-style decor, and a beautiful array of specialty dishes.

# ALRABWA LEVANT CUISINES

The restaurant is adjacent to Andalusia and decorated as if you are visiting one of the Levant's more exciting themed restaurants.