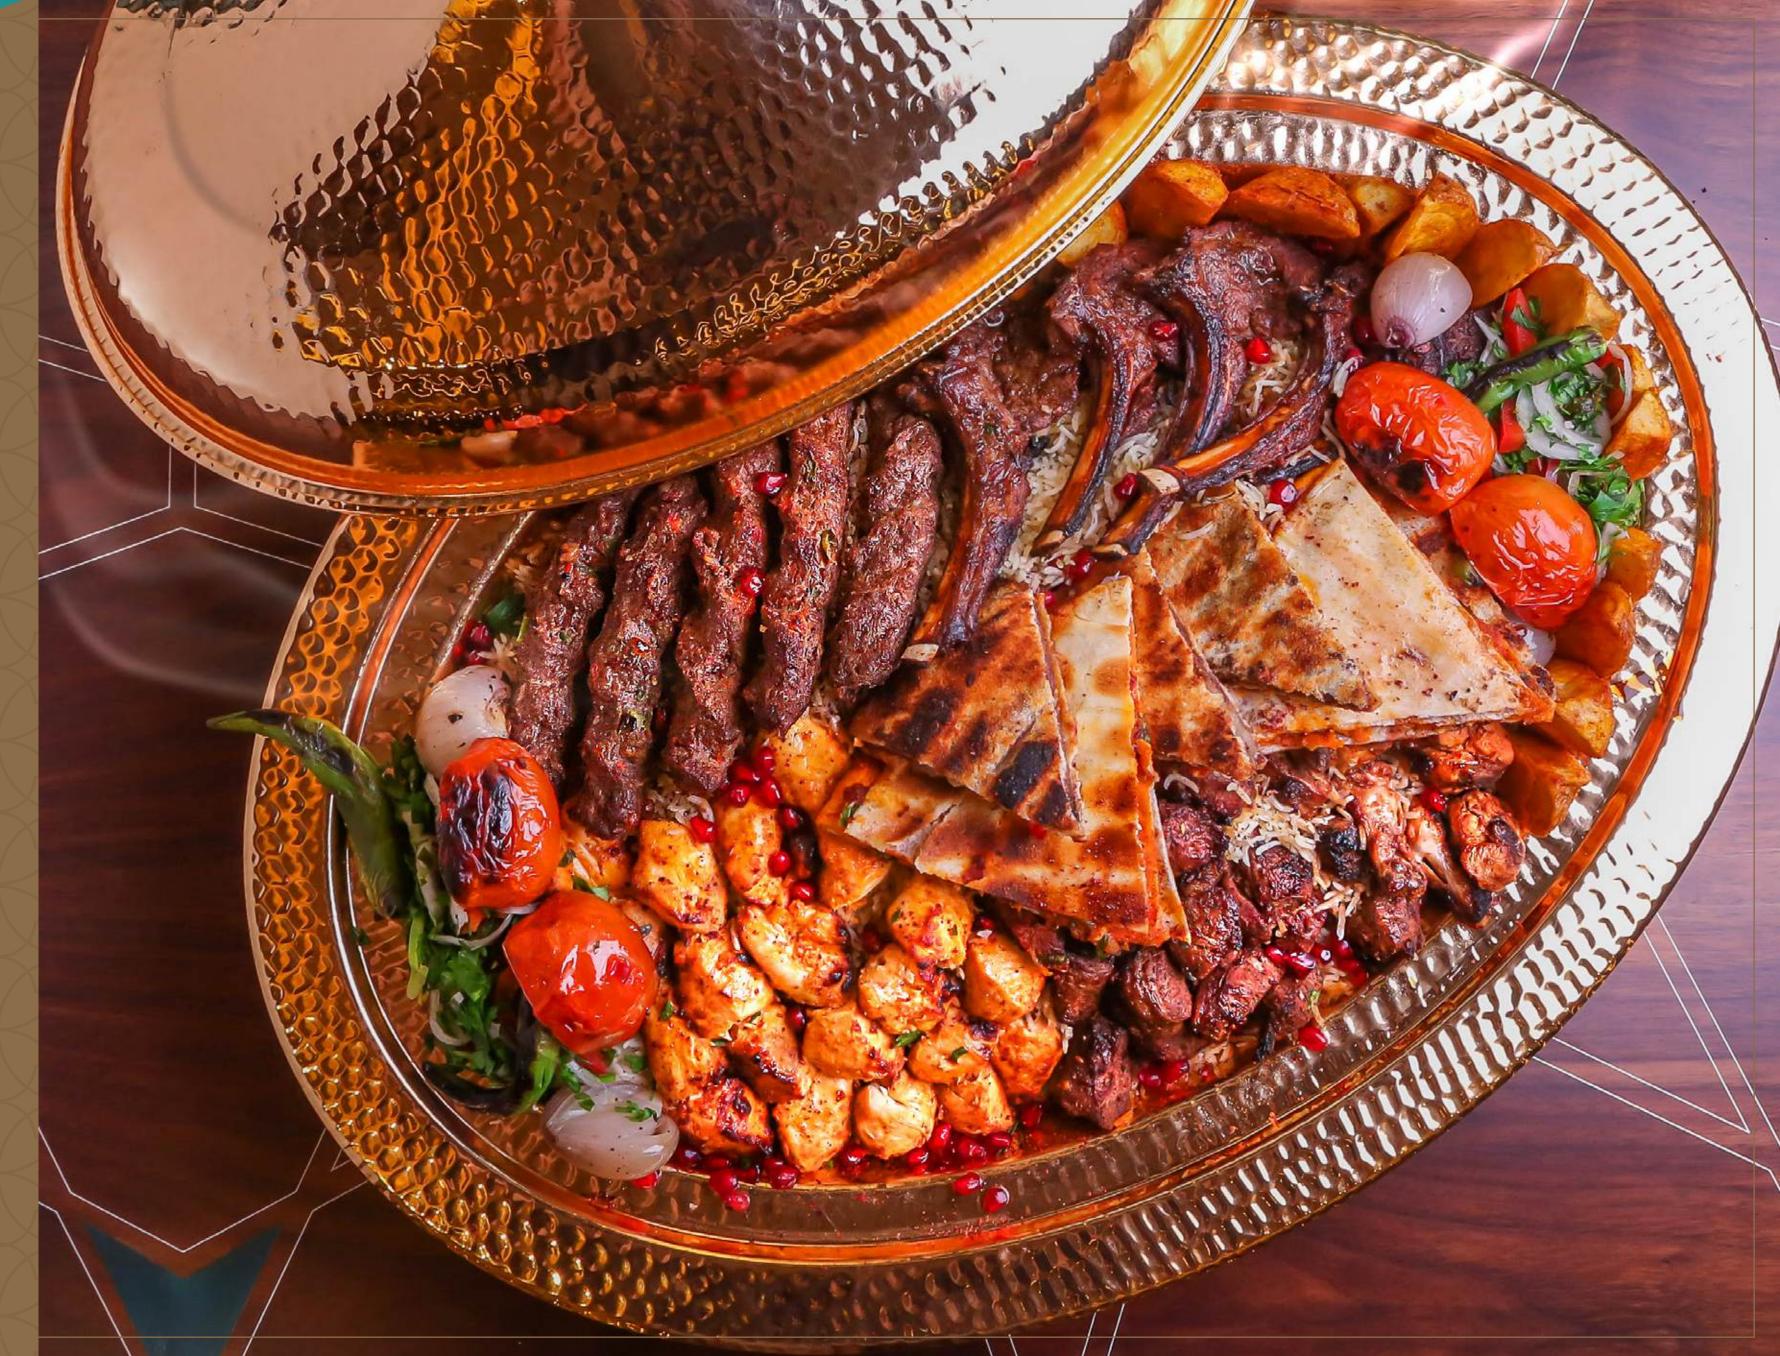

#### YASMINE PALACE SULTANA

Assorted Mixed Grill to serve 5
5 lamb chops / 5 kebab skewers / 5 shuqaf skewers / toshka / 5 shish taouk skewers / 5 chicken wings served with rice / french fries and garlic sauce