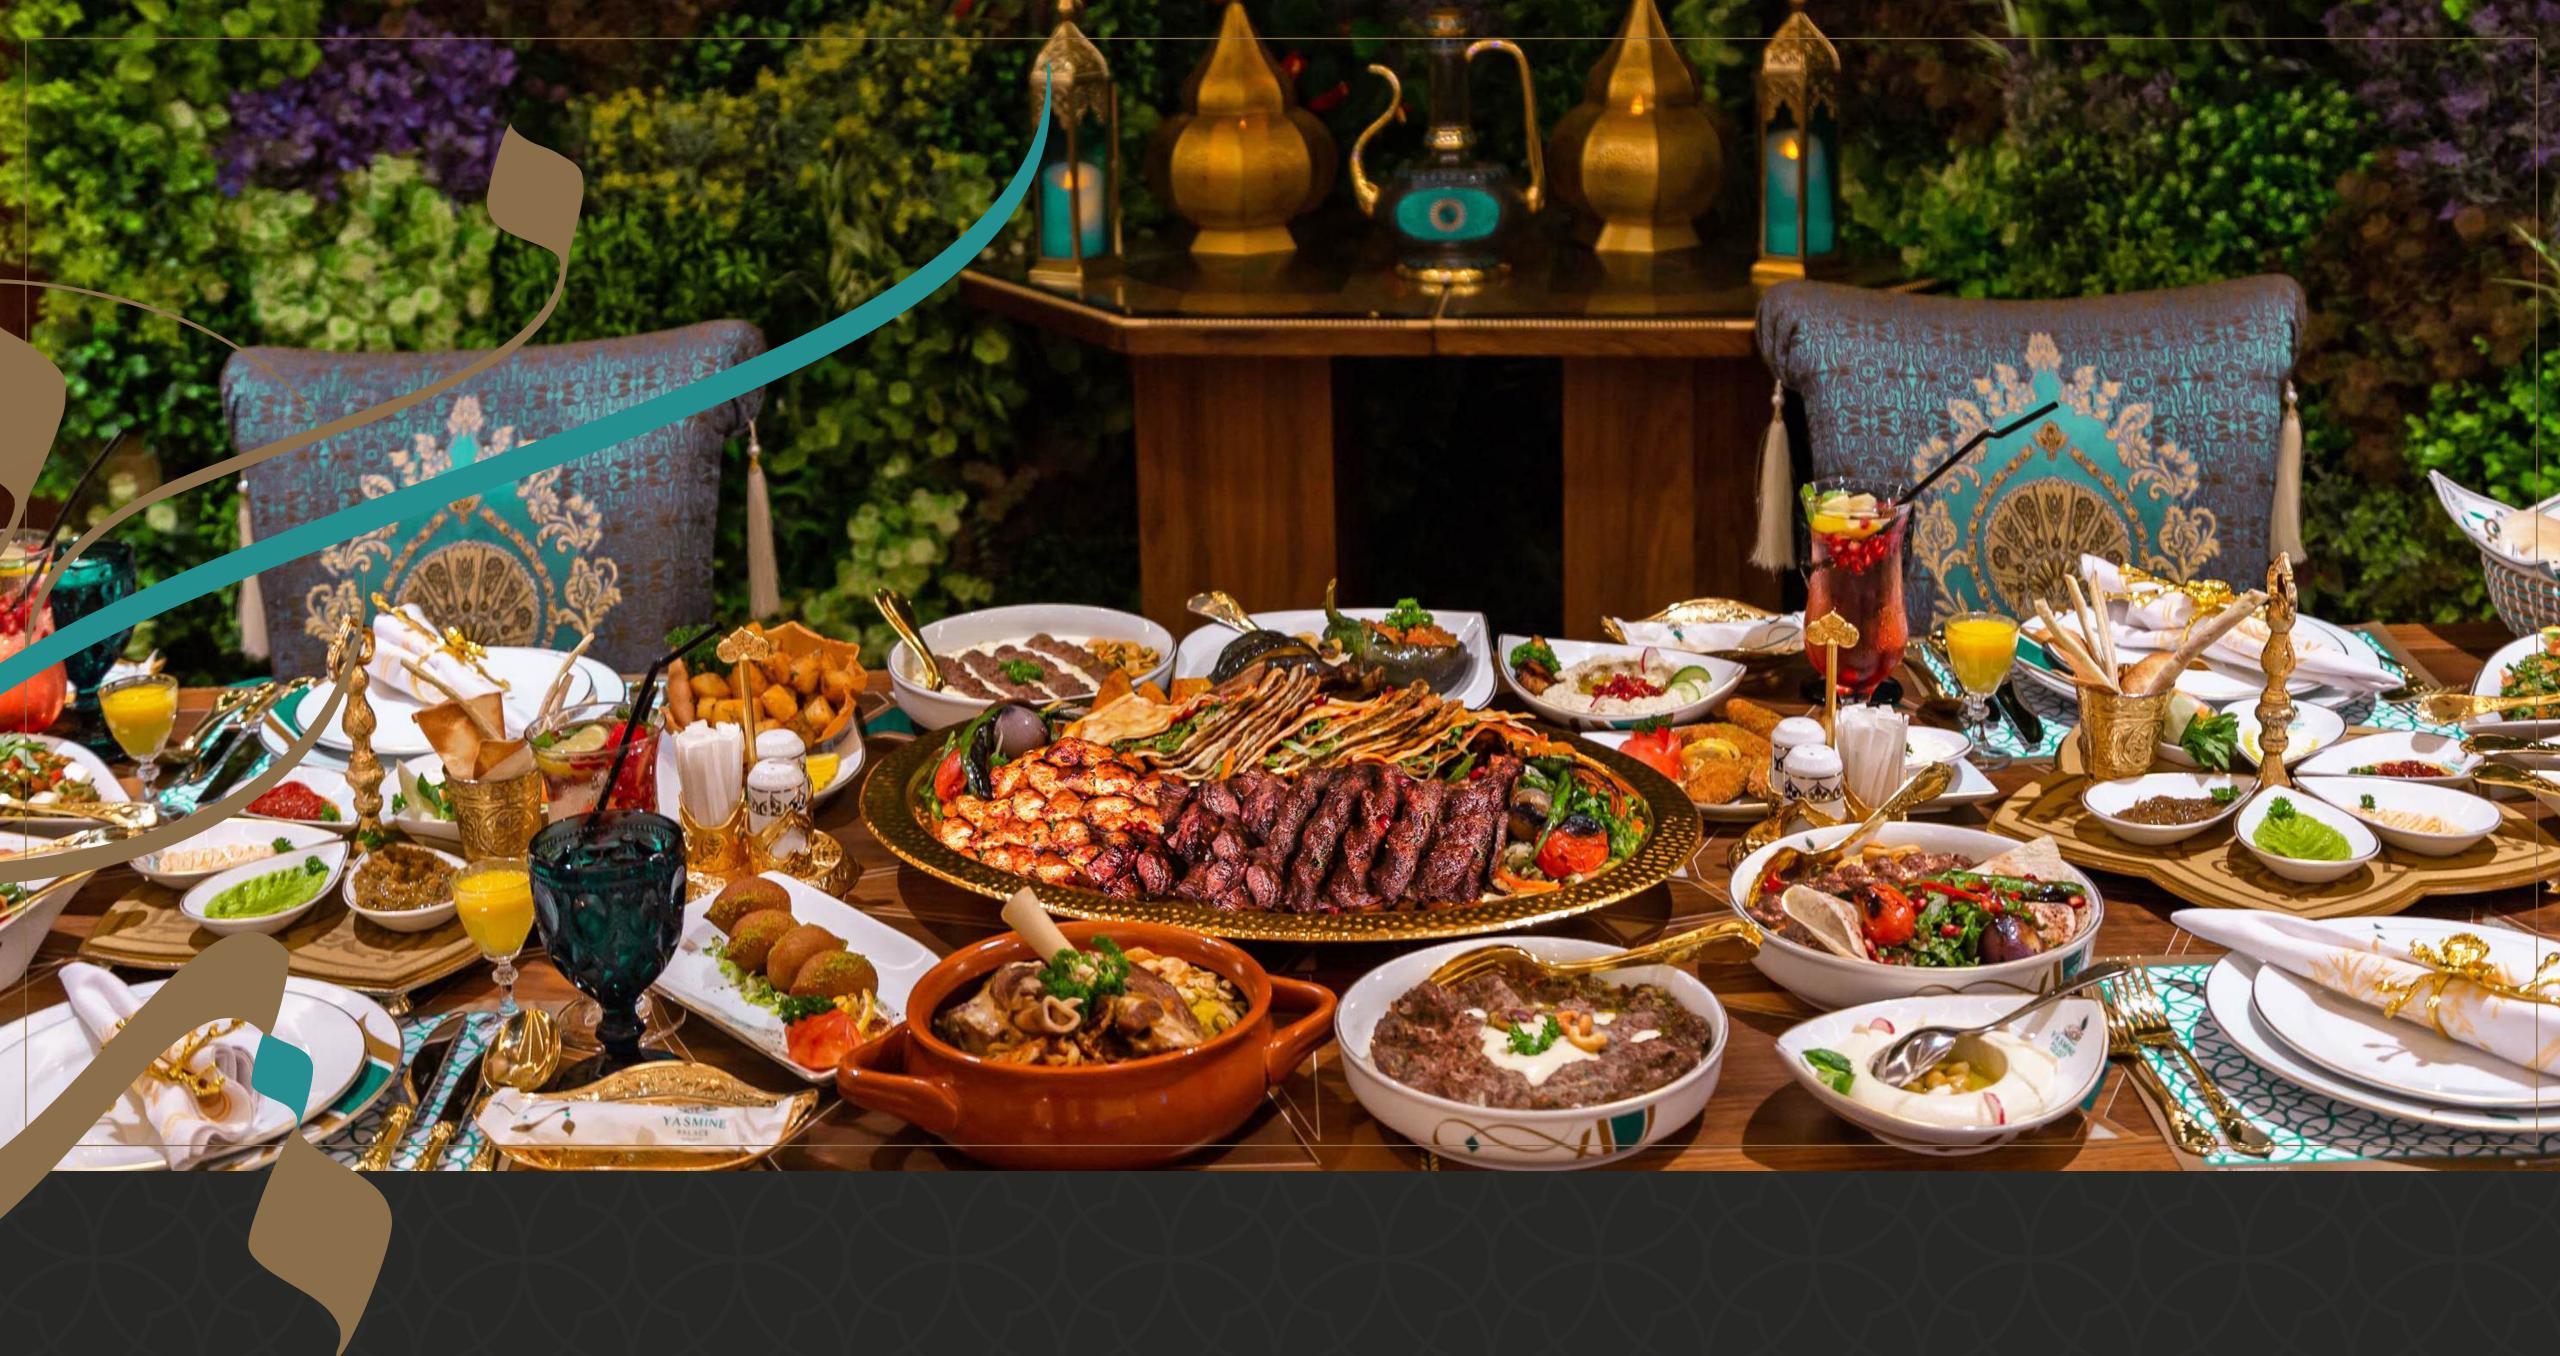

## ALRABWA RESTURANT LEVANT CUISINES

Adjacent to Andalusia, this restaurant is an impressive representation of the Levant's most unique styles and cuisine. This lush indoor setting features garden-style decor, and a beautiful array of specialty dishes.

# ALRABWA LEVANT CUISINES

The restaurant is adjacent to Andalusia and decorated as if you are visiting one of the Levant's more exciting themed restaurants.