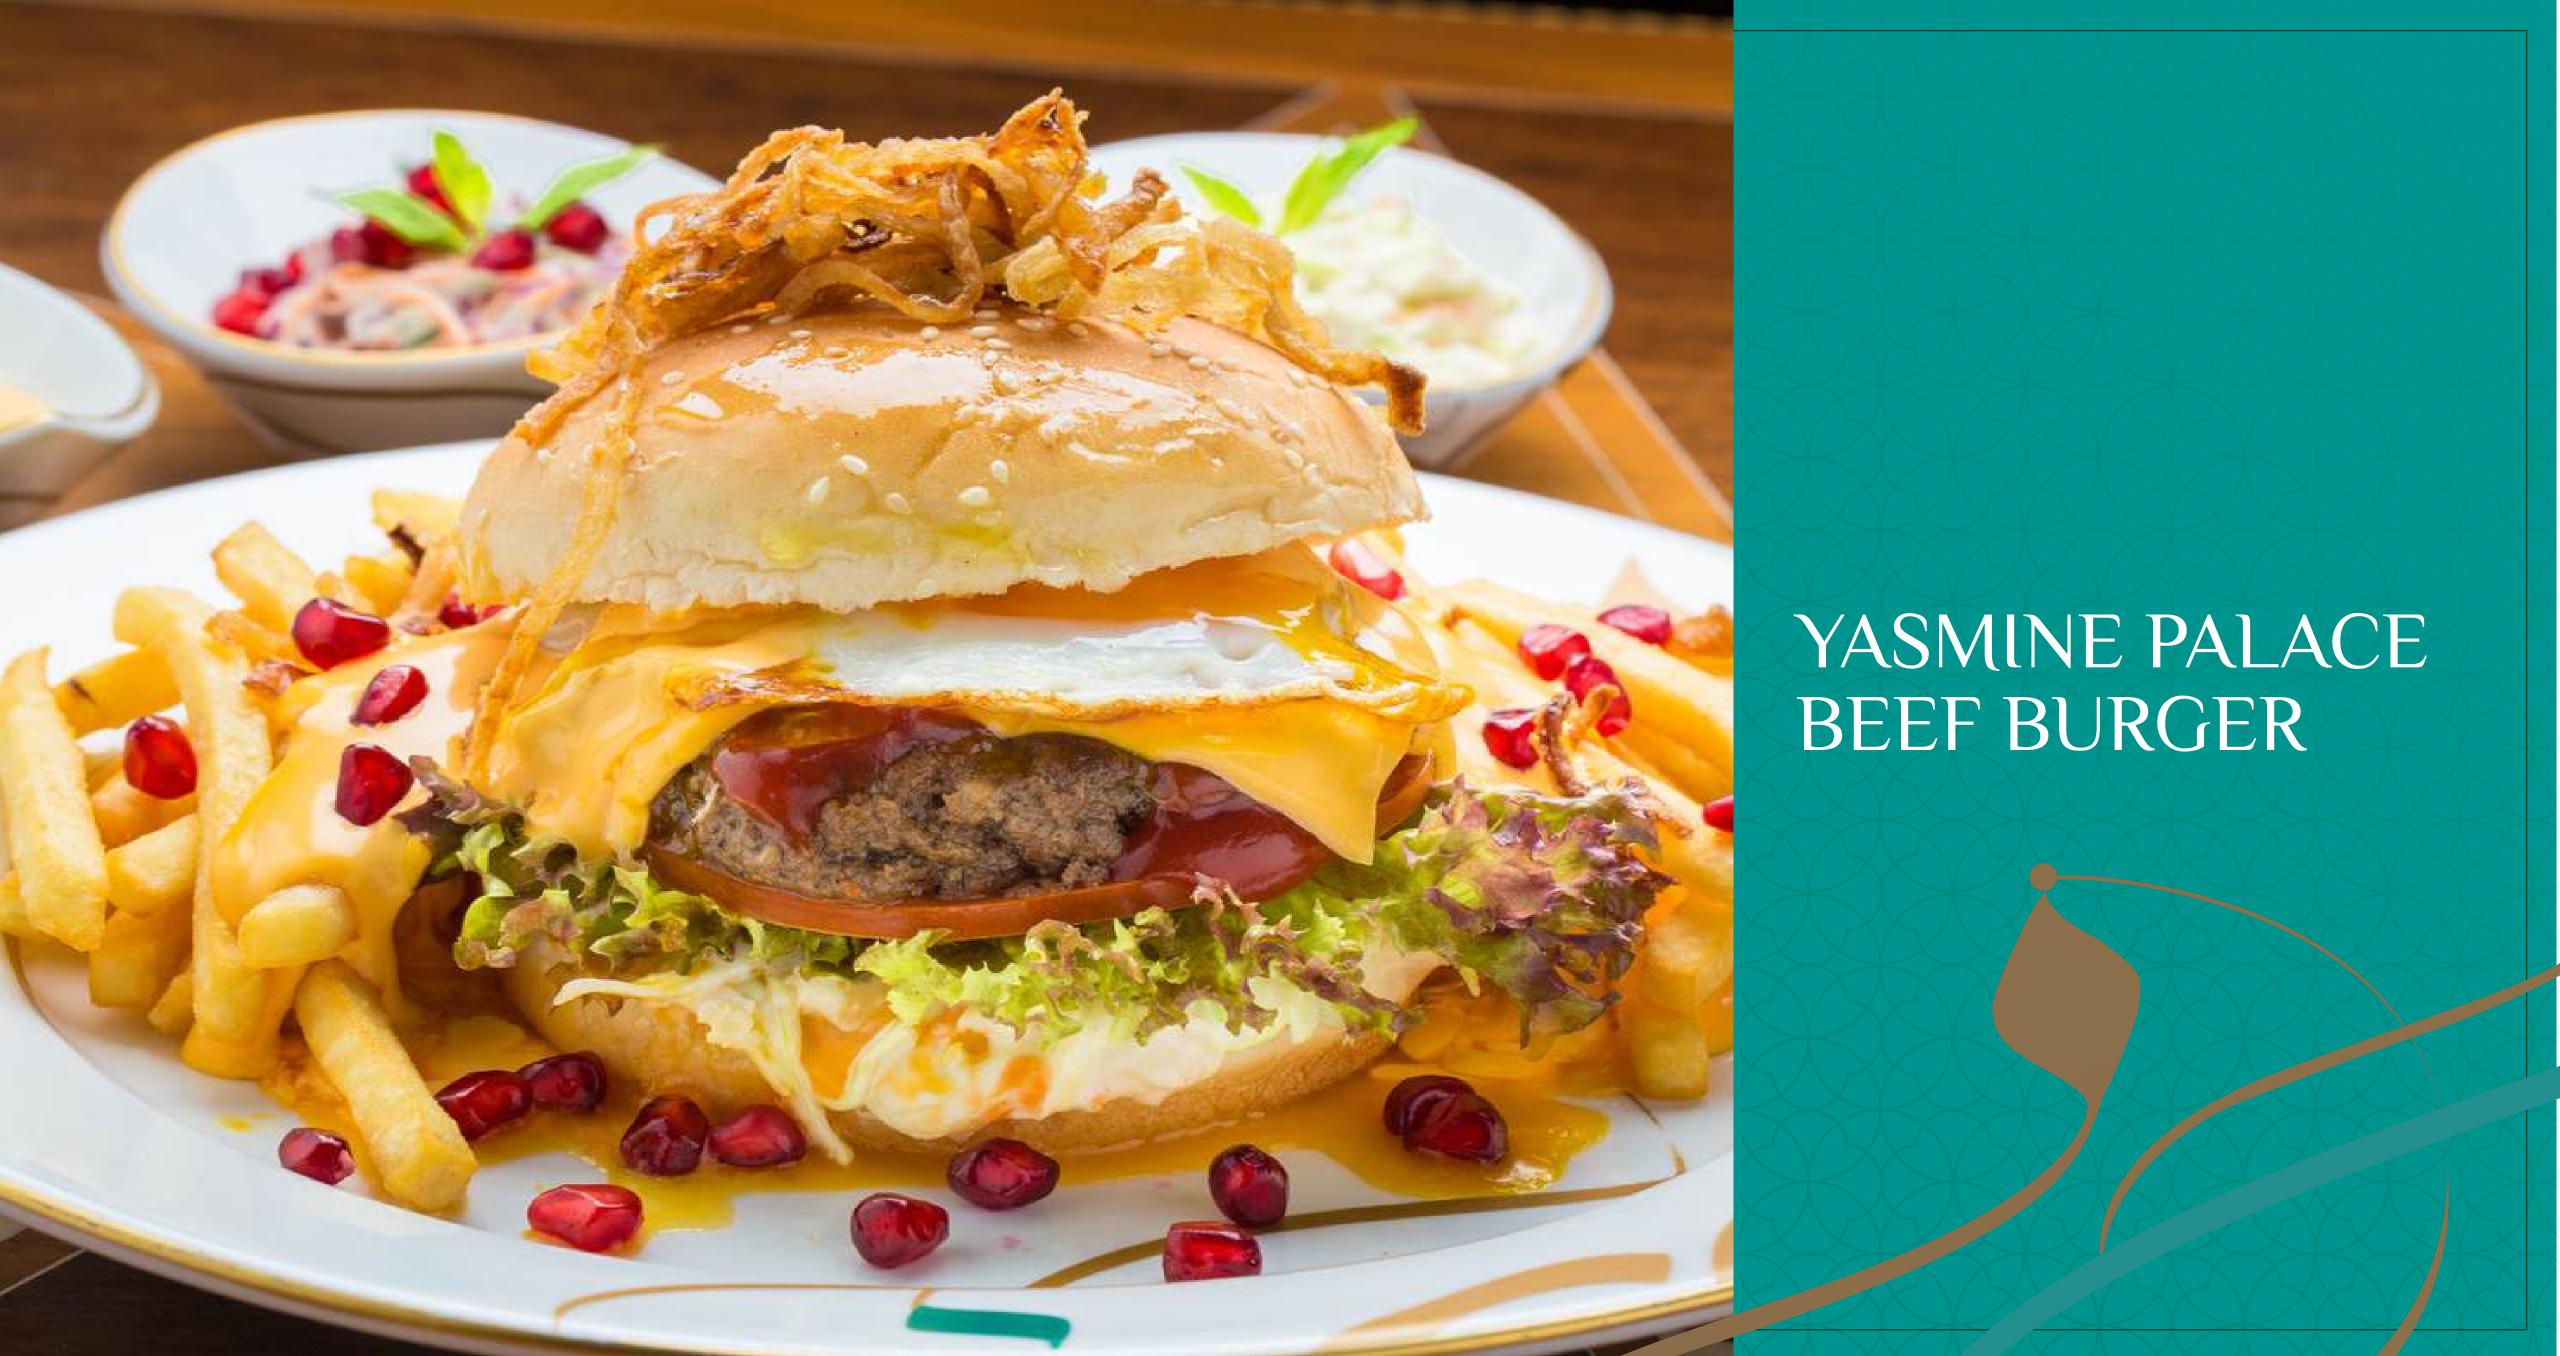

# I YASMINE PALACE KUFTA

Our house-special kufta served from the grill and stuffed with cheese, vegetables, mashrooms and assorted nuts.

GRILLED SEABASS