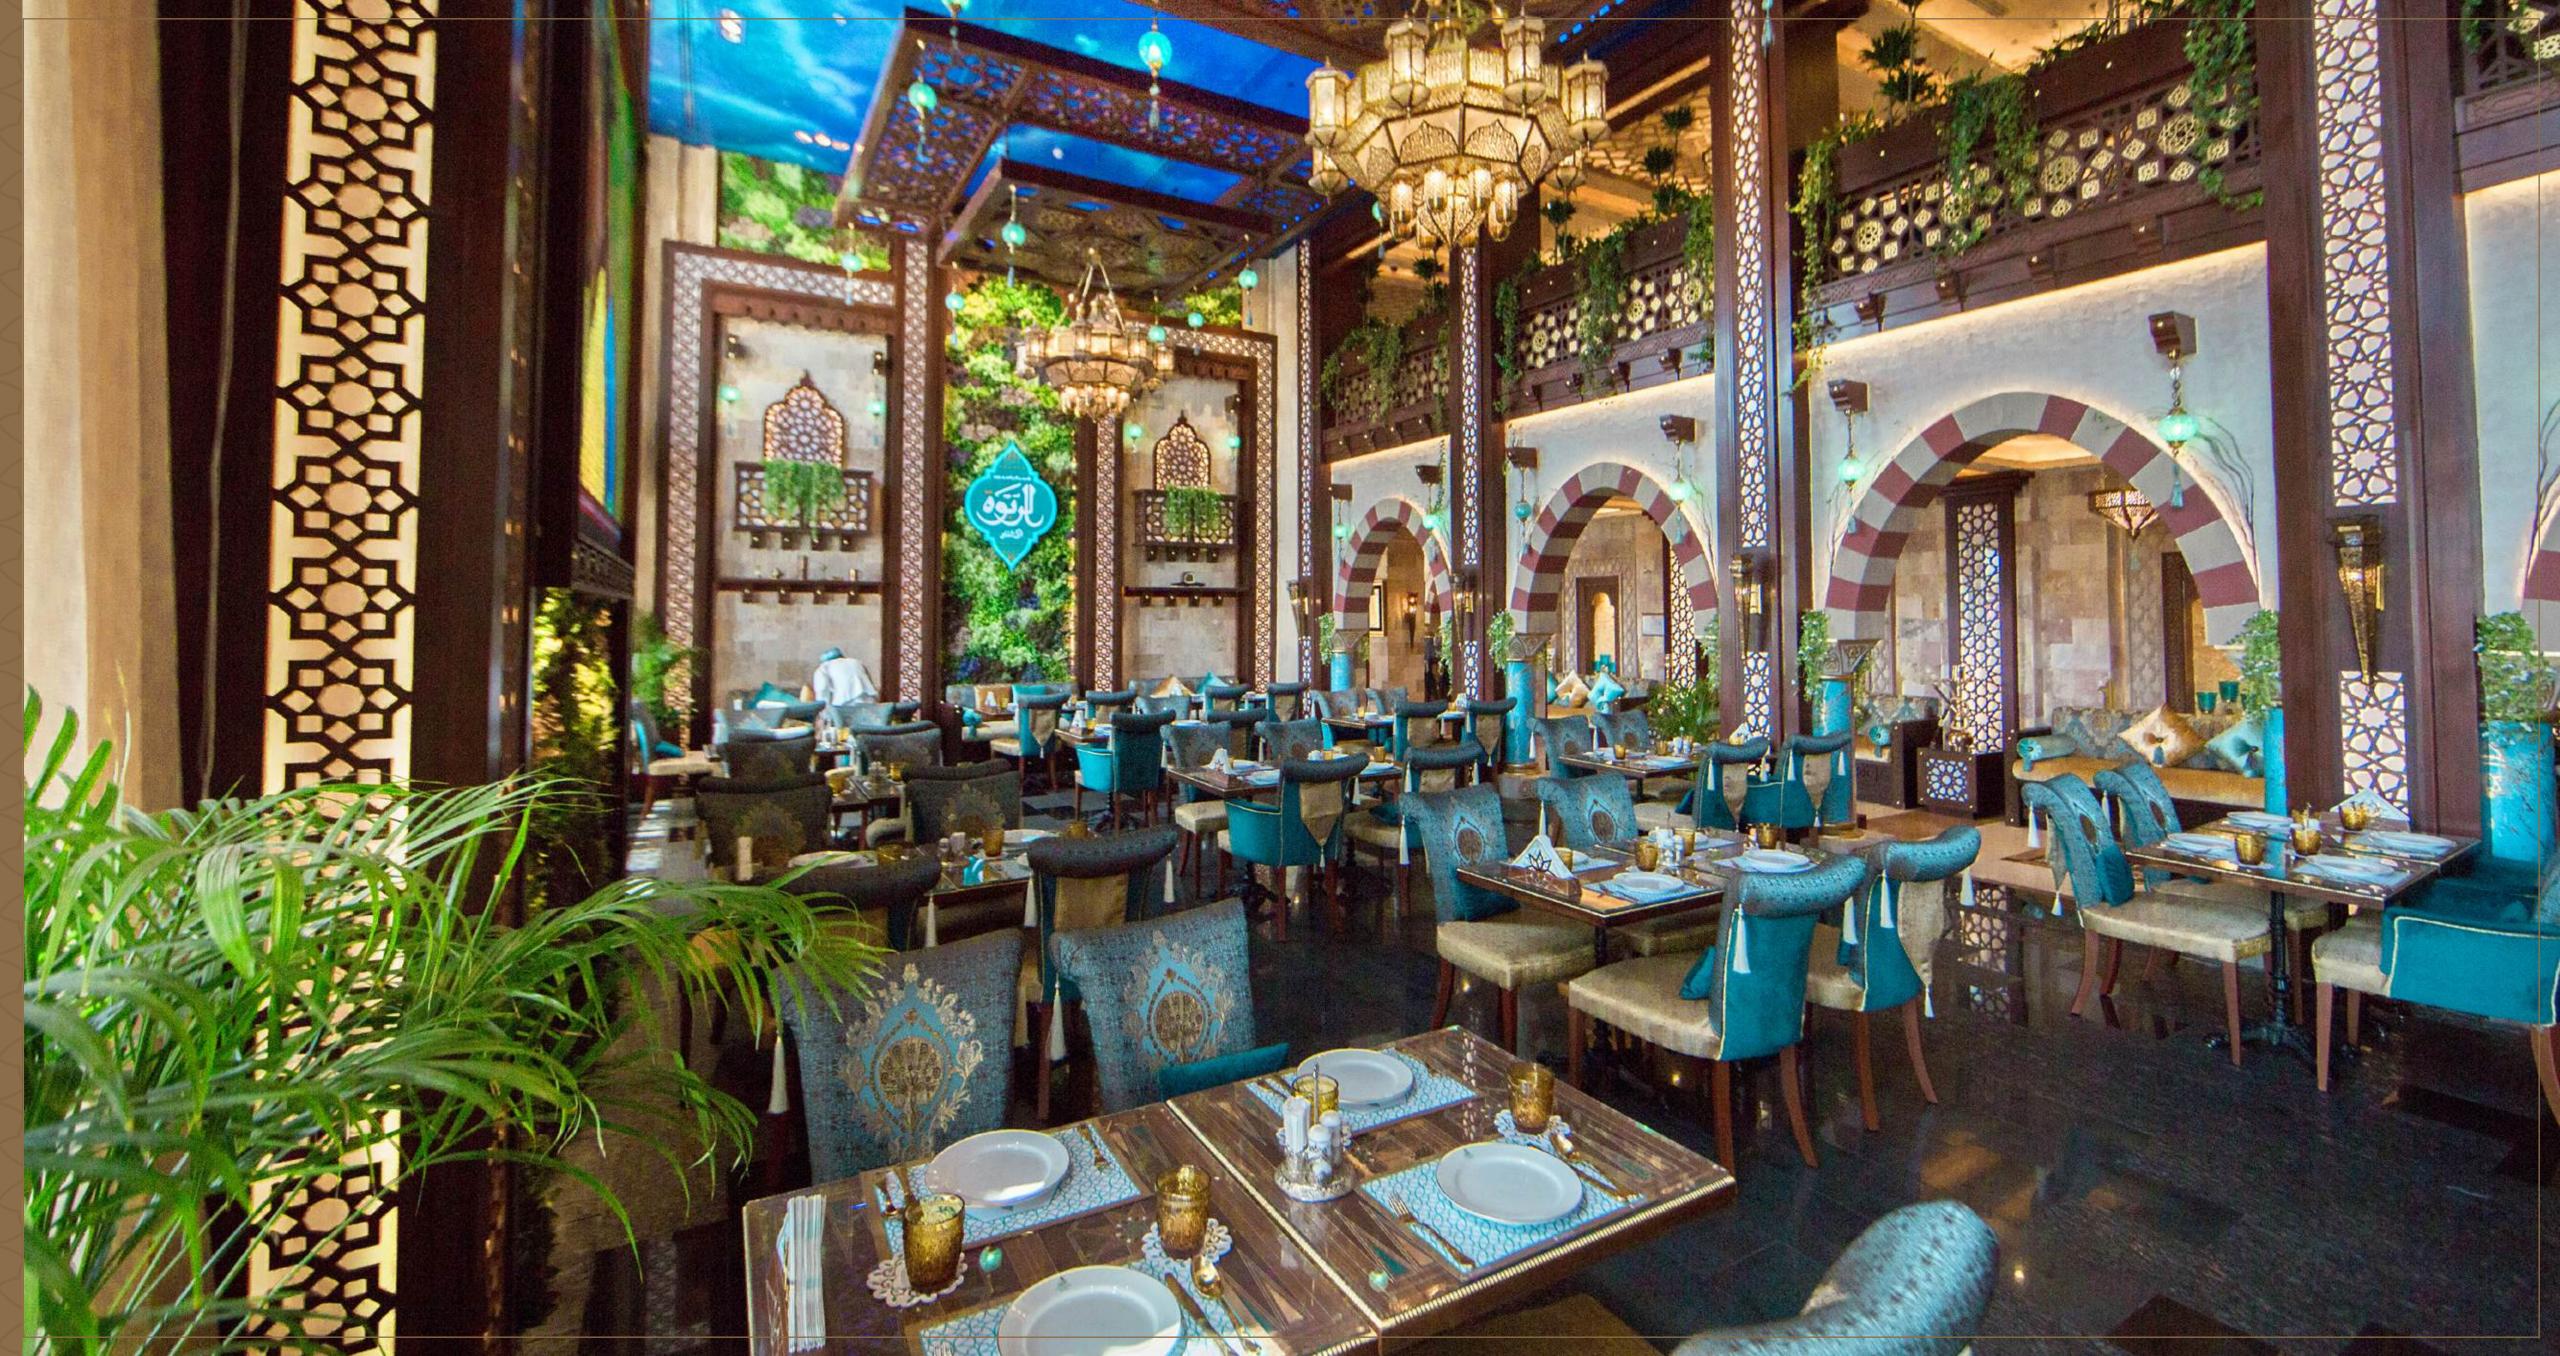

## ALRABWA RESTURANT LEVANT CUISINES

Adjacent to Andalusia, this restaurant is an impressive representation of the Levant's most unique styles and cuisine. This lush indoor setting features garden-style decor, and a beautiful array of specialty dishes.

# ALRABWA LEVANT CUISINES

The restaurant is adjacent to Andalusia and decorated as if you are visiting one of the Levant's more exciting themed restaurants.