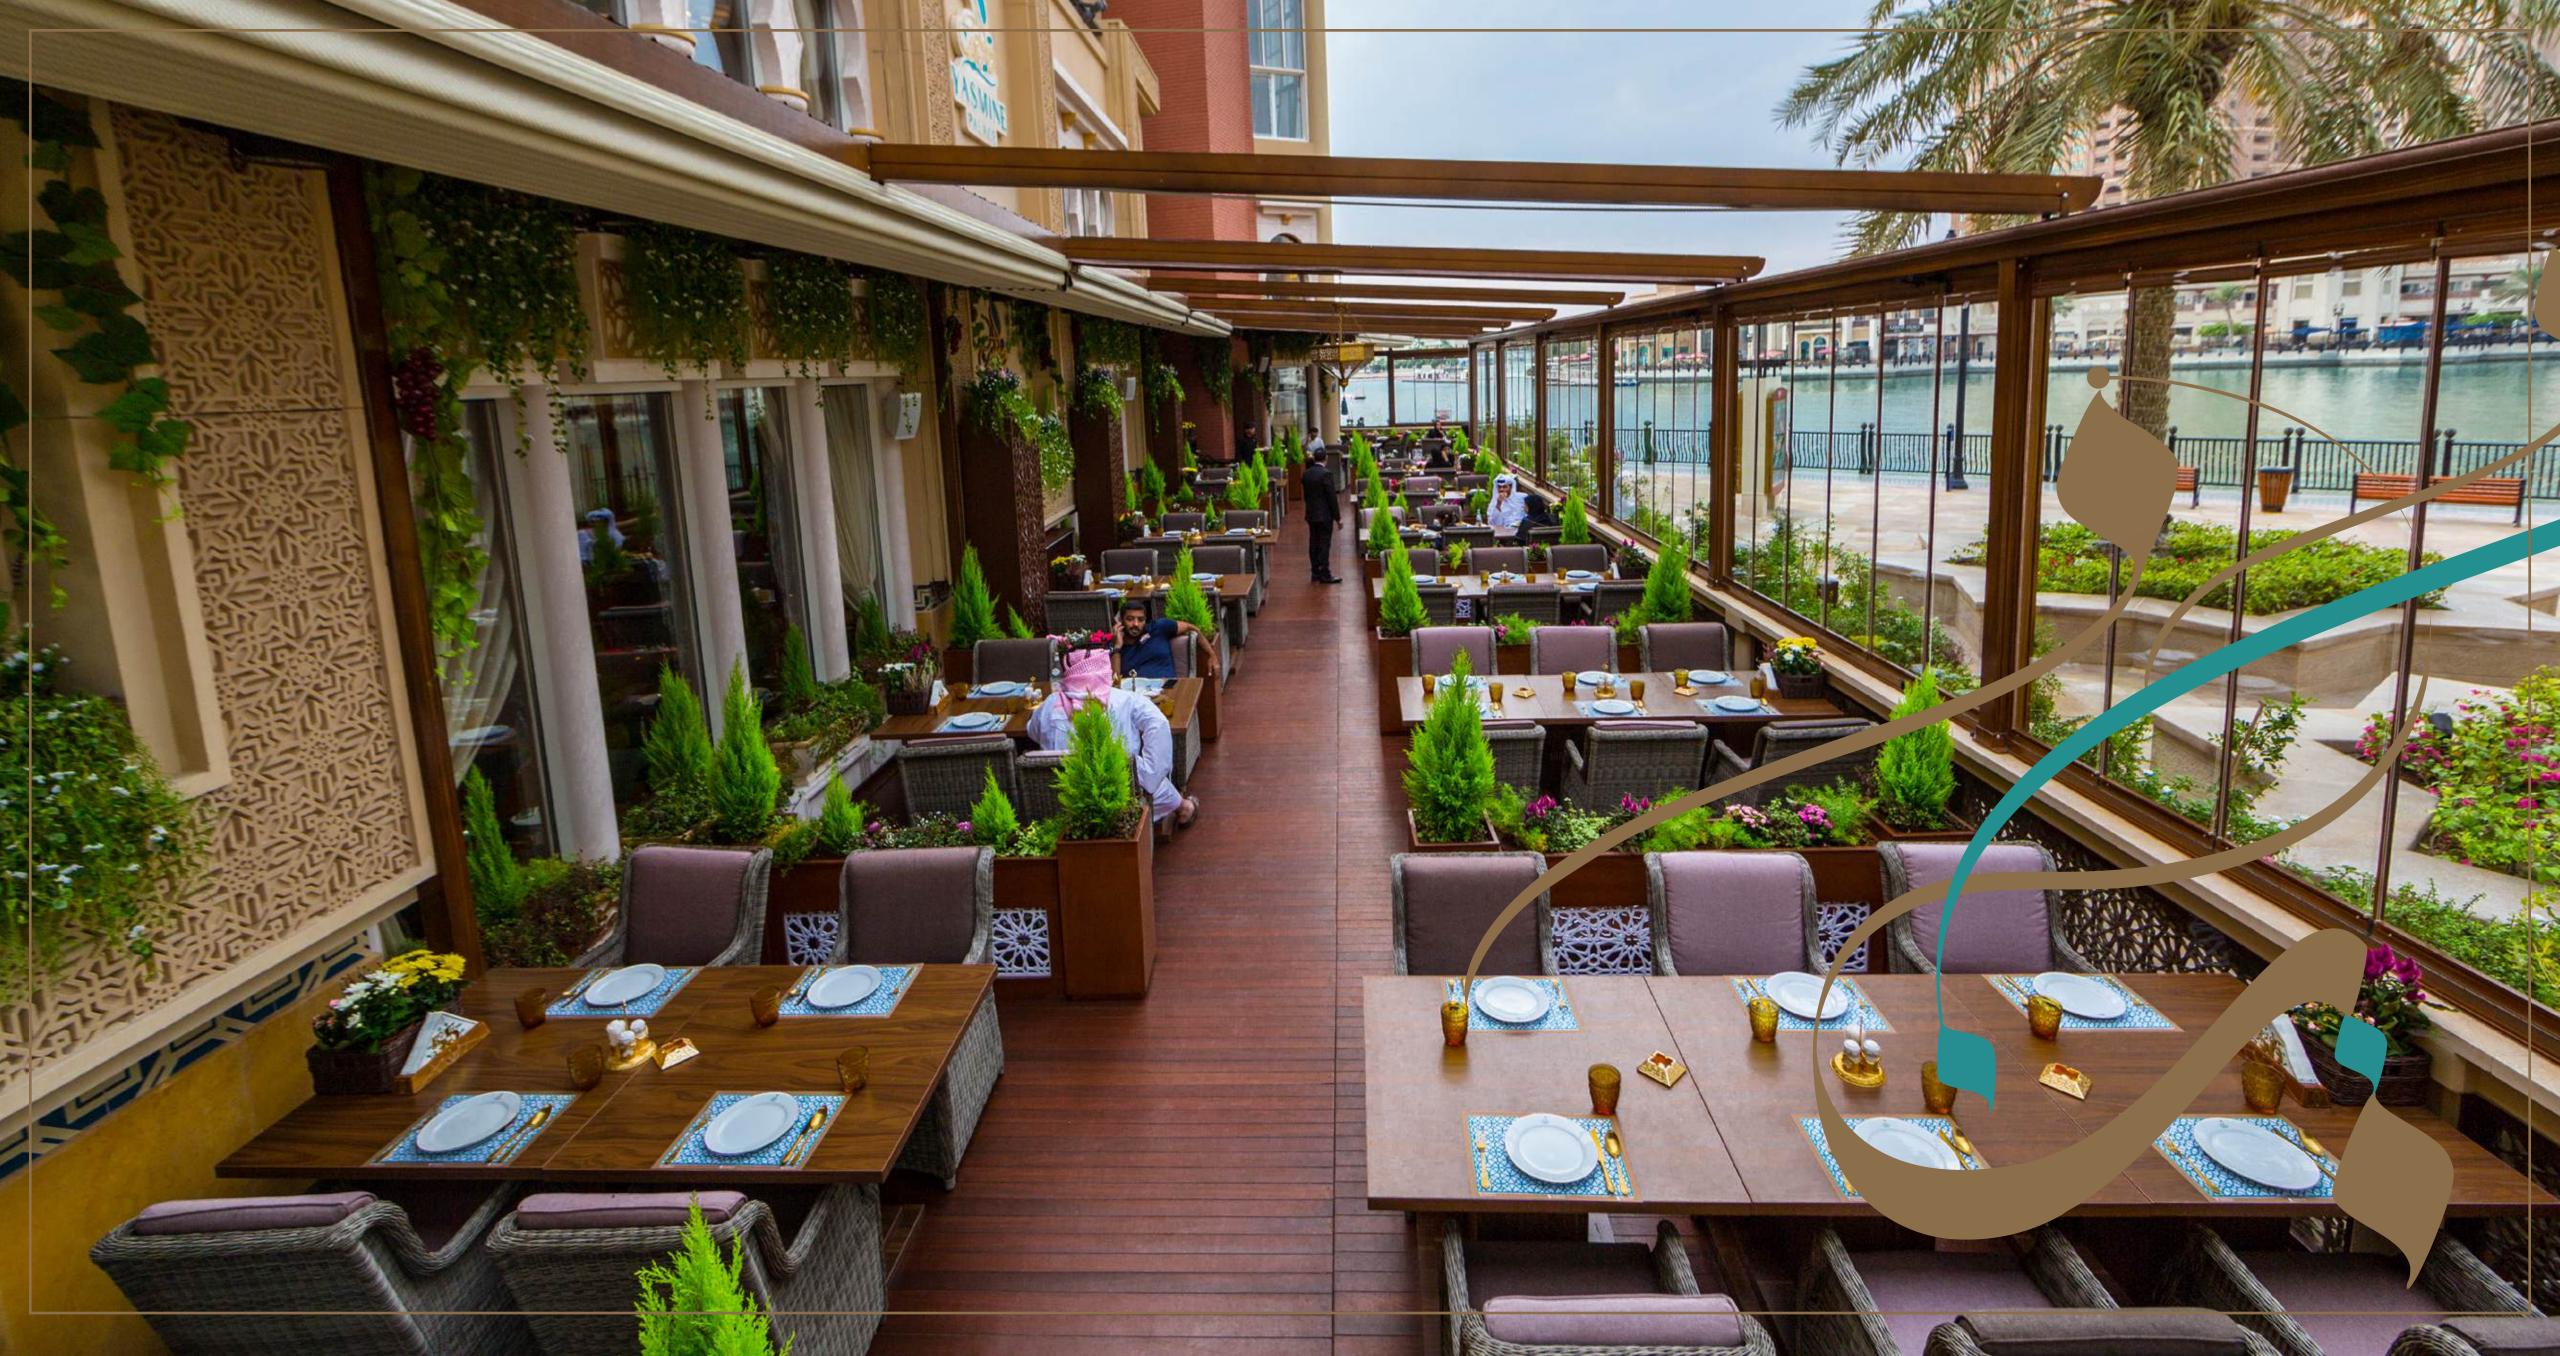

#### THE TERRACES

Our themed signature terraces offer captivating views and a full selection of menu items. All'aperto dining is perfect for cooler days and evenings when the beauty of this scenic spot is unparalleled.

# ANDALUSIA MARINA TERRACE

Accessed from Andalusia or from directly outside, Marina Terrace serves up the best view of The Pearl and its beautiful cityscape, along with all the dining options available inside. Shisha is also served at this terrace.

### ALRABWA SKYLINE TERRACE

Enjoy the best ever view of the Doha skyline and West Bay area. Order your favorite Shisha and enjoy the tantalizing food with great company. This terrace can be accessed from AlRabwa restaurant or from The Pearl's walkway nearby.