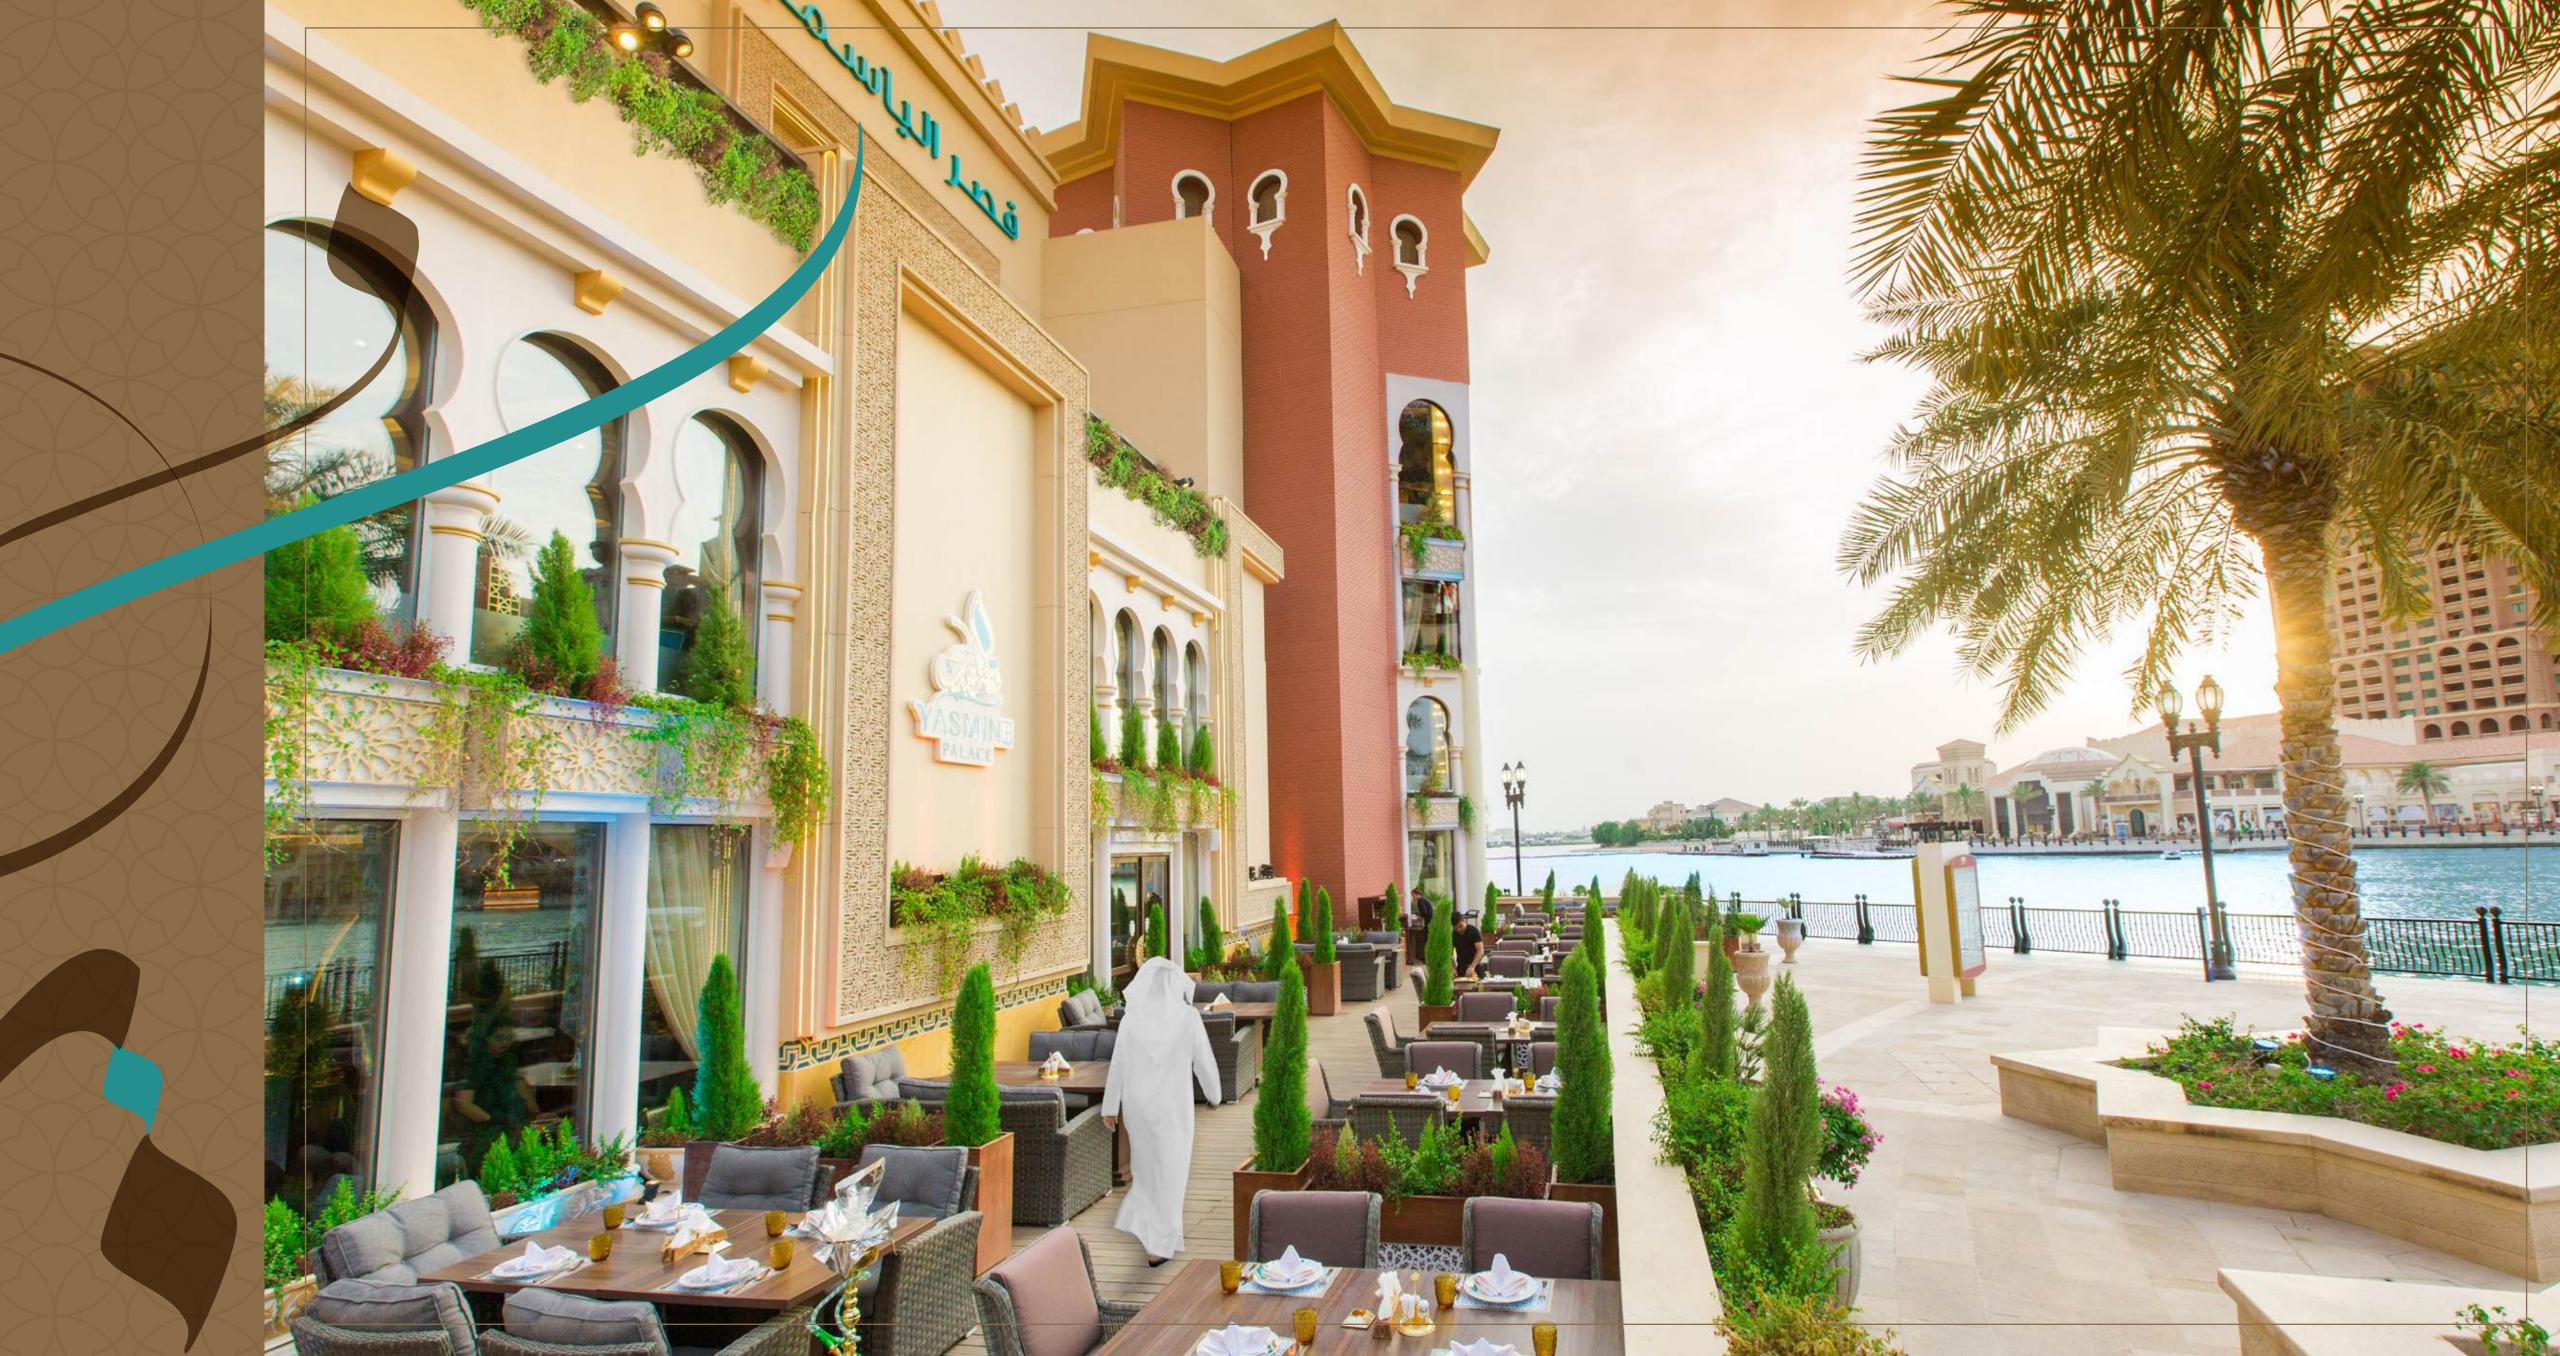

# ANDALUSIA MARINA TERRACE

Accessed from Andalusia or from directly outside, Marina Terrace serves up the best view of The Pearl and its beautiful cityscape, along with all the dining options available inside. Shisha is also served at this terrace.

### ALRABWA SKYLINE TERRACE

Enjoy the best ever view of the Doha skyline and West Bay area. Order your favorite Shisha and enjoy the tantalizing food with great company. This terrace can be accessed from AlRabwa restaurant or from The Pearl's walkway nearby.

# TAMARI FOUNTAIN TERRACE

It is located left of the main entrance of Yasmine Palace, facing the main fountain and the entire neighborhood of Yasmine Palace. Ideal for a Shisha and lively company.