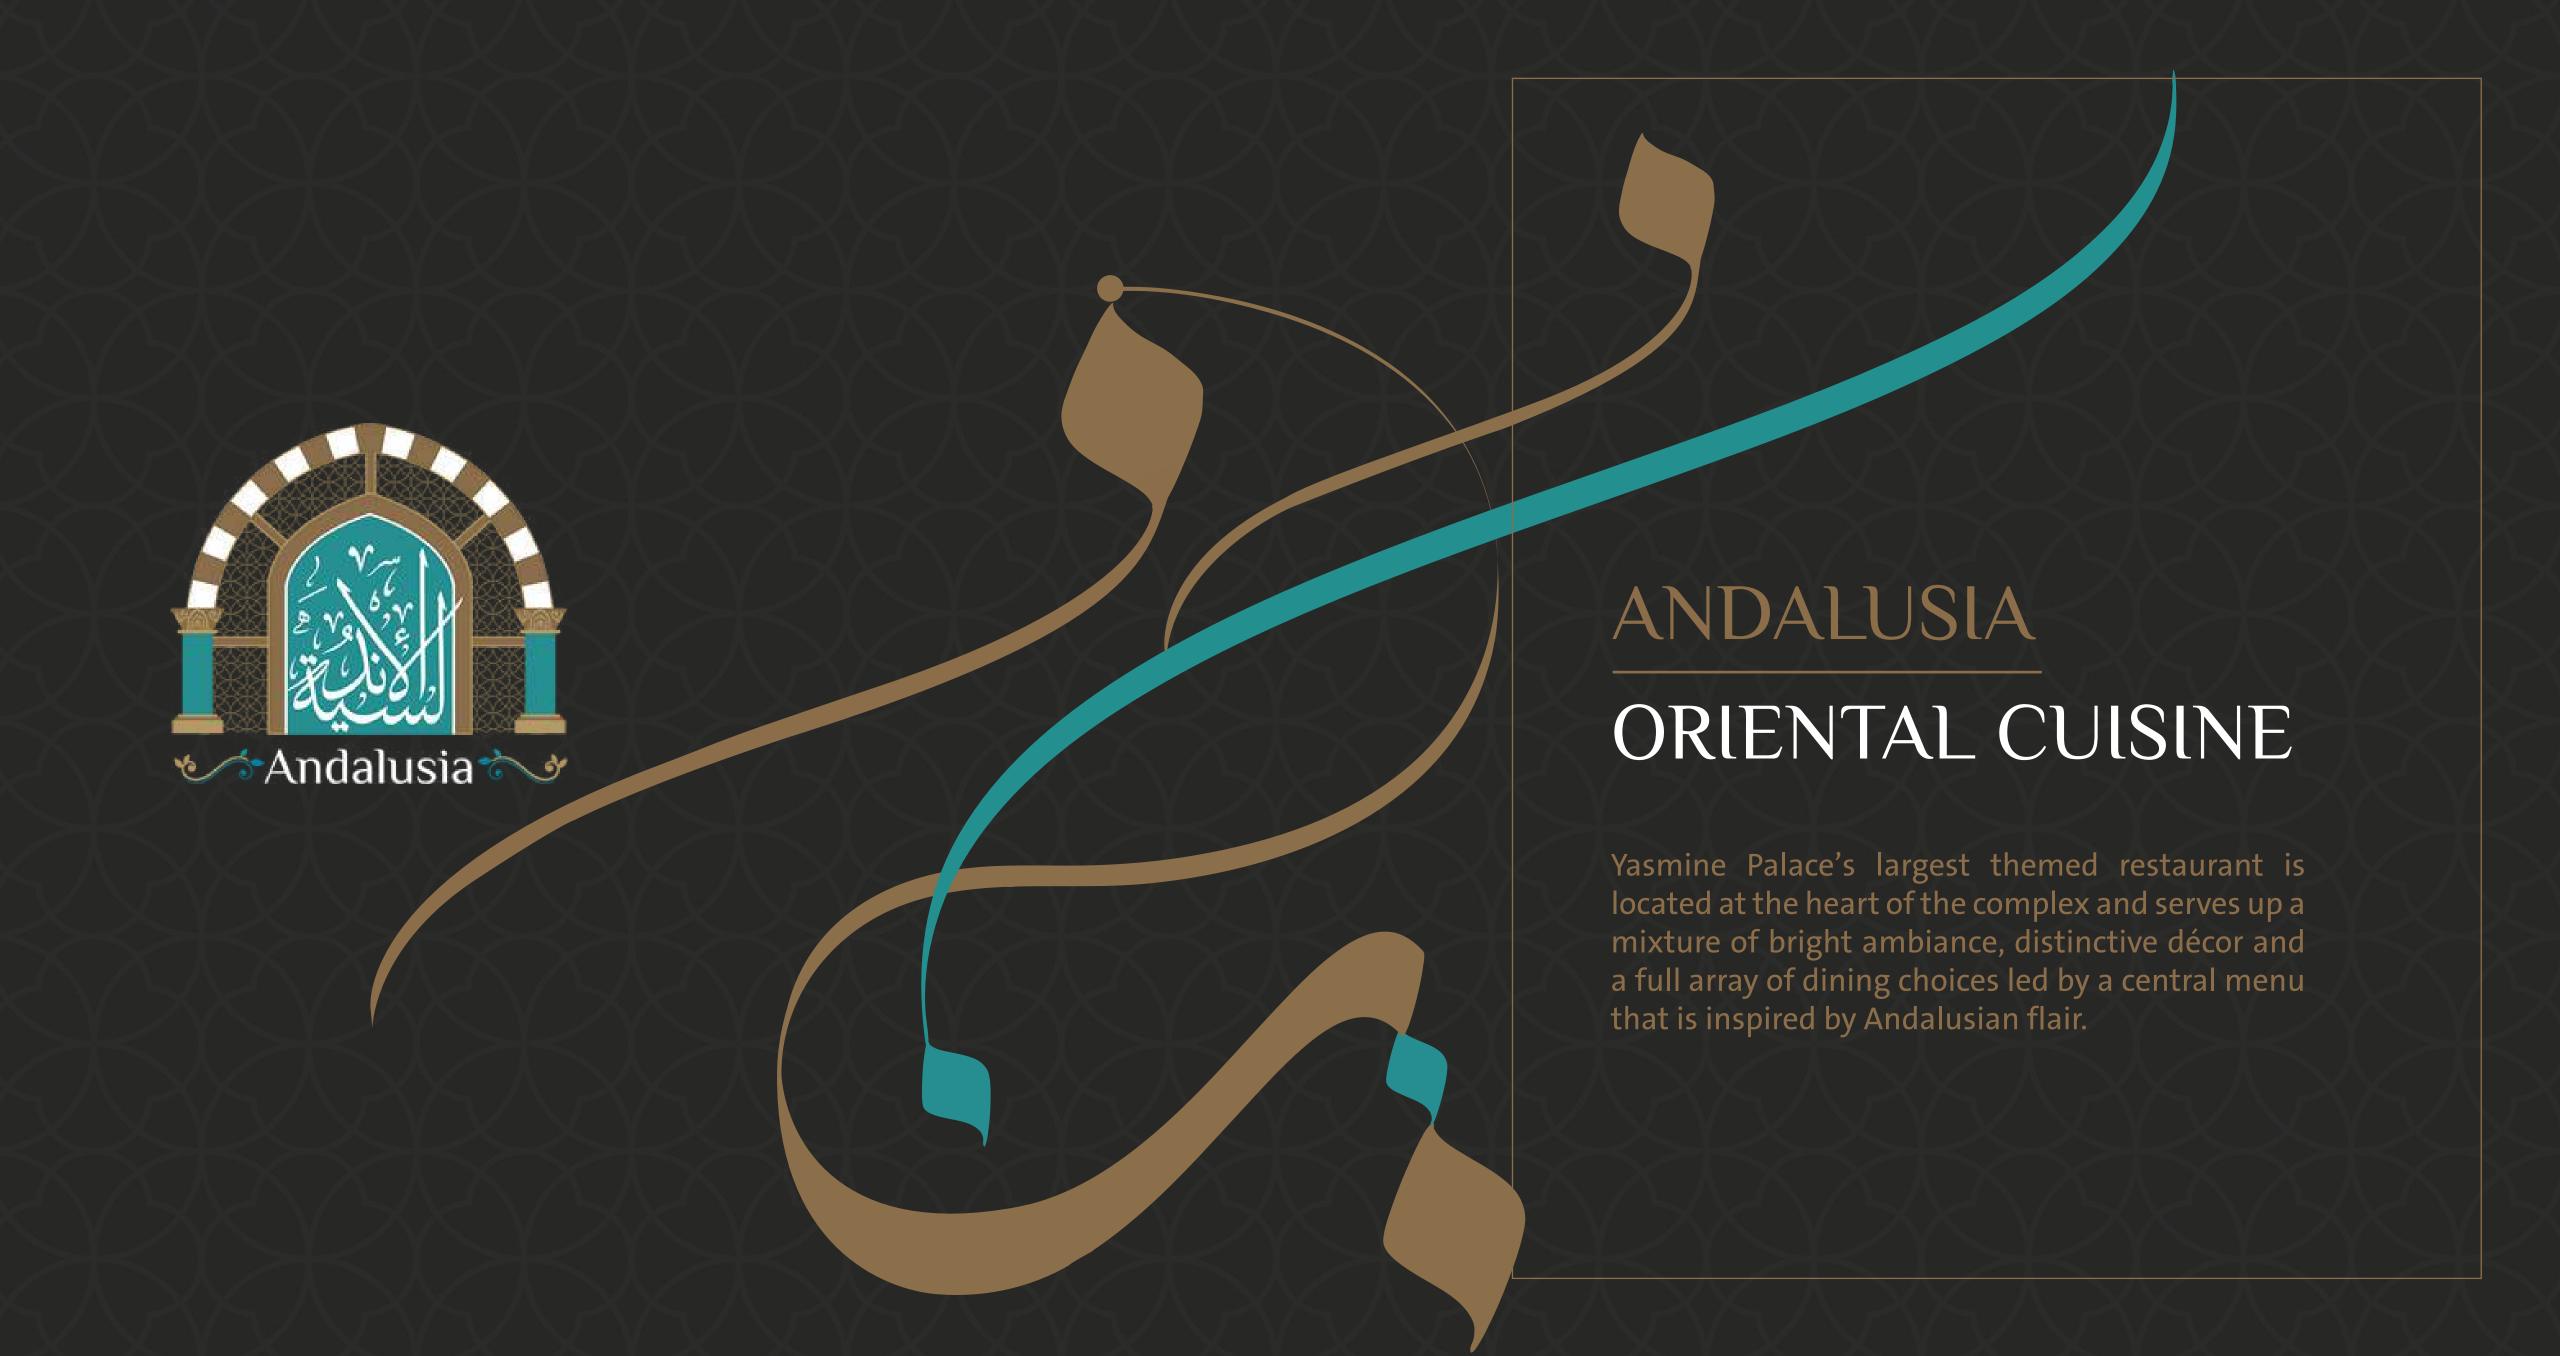

Allow us to us take you on a tour of our Palace.

ANDALUSIA FEATURES

## ALRABWA RESTURANT LEVANT CUISINES

Adjacent to Andalusia, this restaurant is an impressive representation of the Levant's most unique styles and cuisine. This lush indoor setting features garden-style decor, and a beautiful array of specialty dishes.