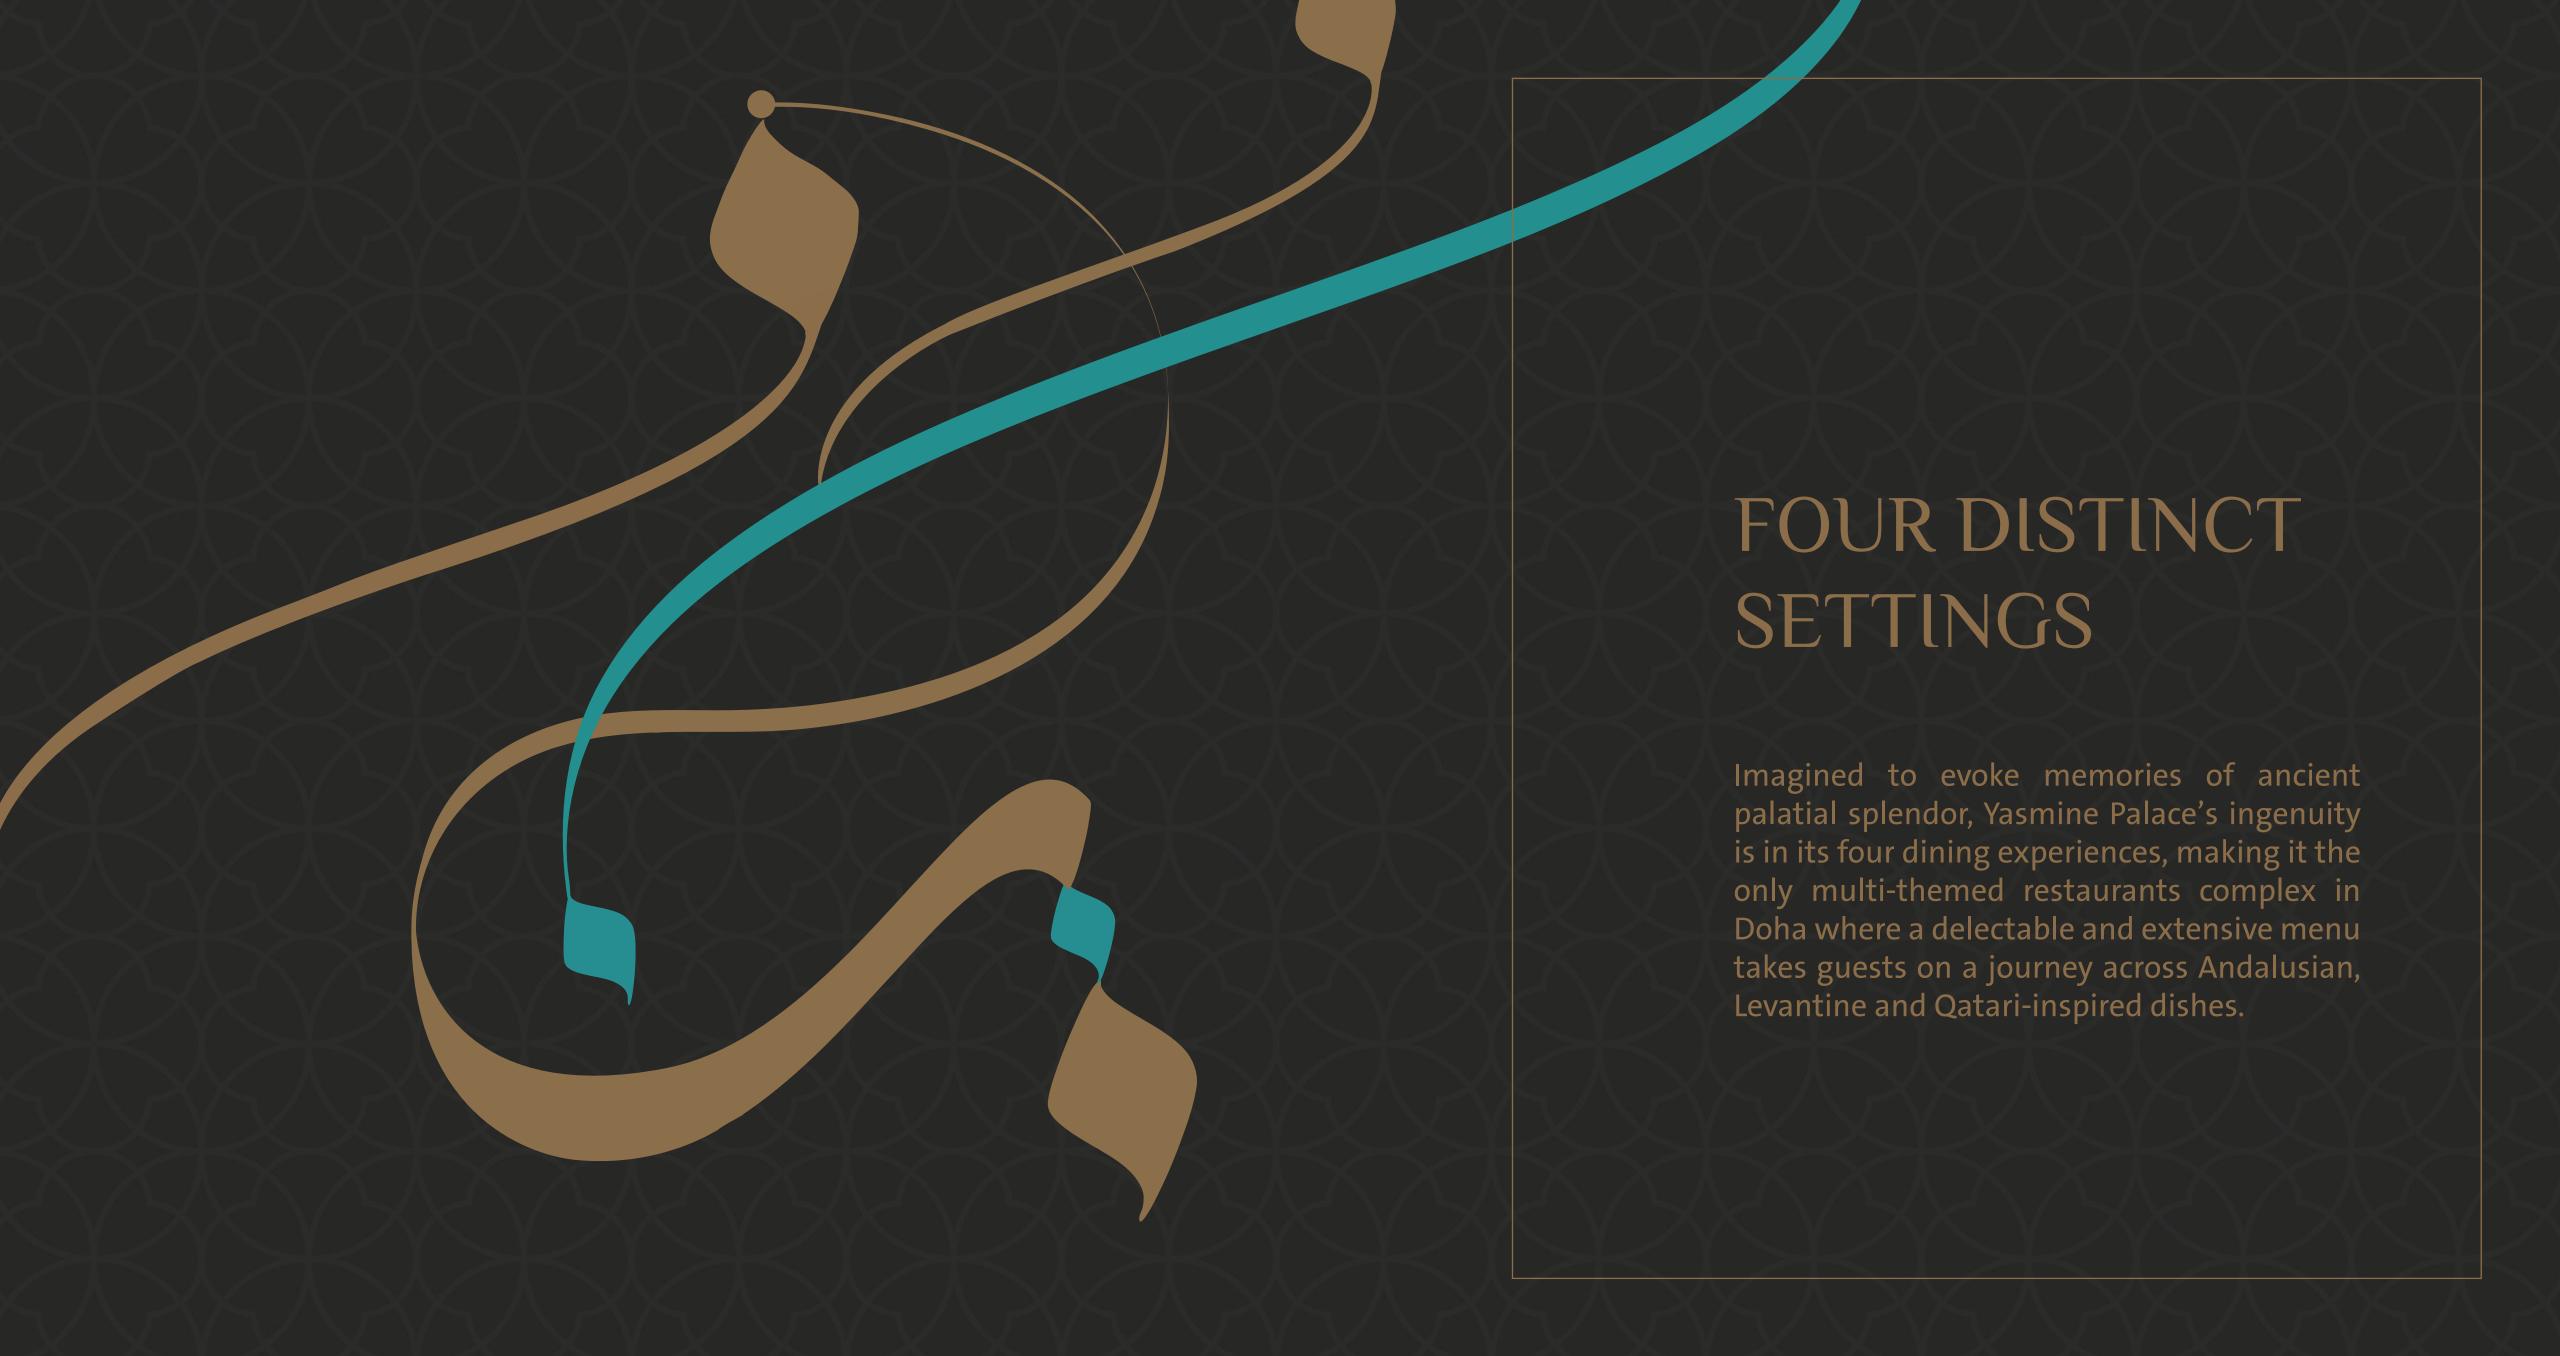

## ALRABWA RESTURANT LEVANT CUISINES

Adjacent to Andalusia, this restaurant is an impressive representation of the Levant's most unique styles and cuisine. This lush indoor setting features garden-style decor, and a beautiful array of specialty dishes.

# ALRABWA LEVANT CUISINES

The restaurant is adjacent to Andalusia and decorated as if you are visiting one of the Levant's more exciting themed restaurants.

# TAMARI TRADITIONAL CAFE

Tamari, the Arabian Gulf restaurant, serves up a healthy portion of Qatari character, combining authentic with modern, and passion with magic. Located in the left wing of the Yasmine Palace complex.

TAMARI CAFE

TAMARI FEATURES

A setting that re-imagines the flair of local and Arabic culture.

Tamari offers authentic cuisine that is inspired by Qatari kitchens.