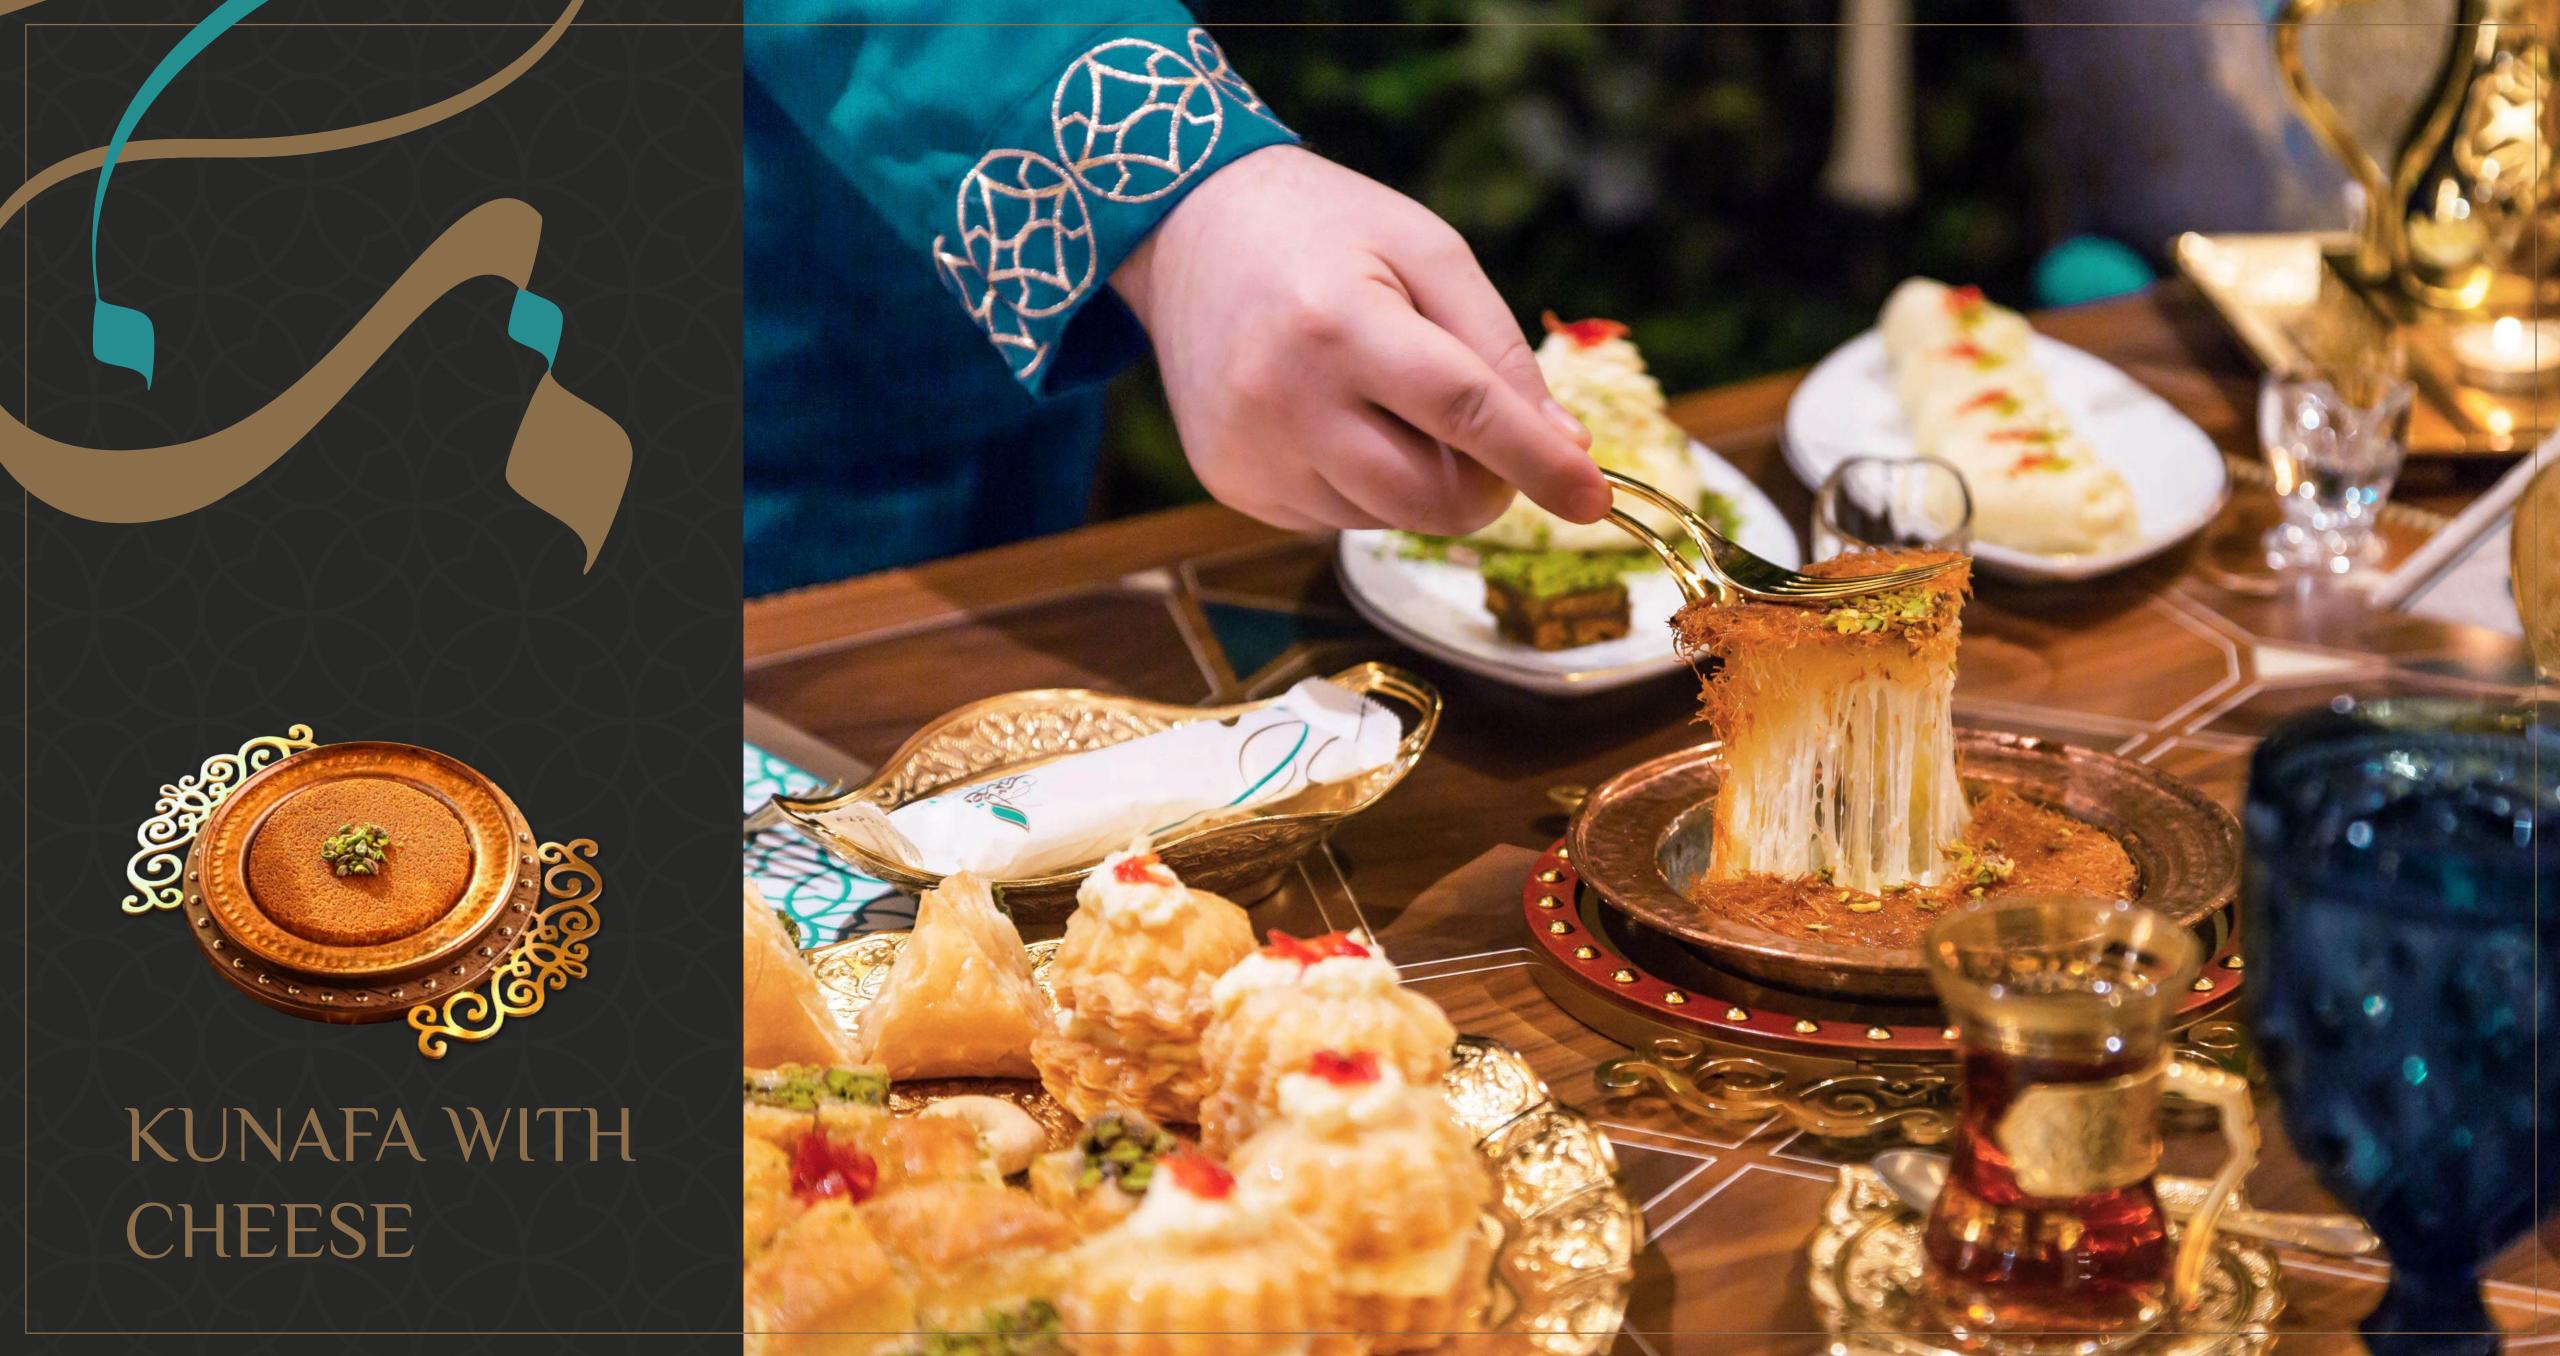

## SWEET CORNER

Welcome to the most inviting pastries and sweets counter at The Pearl.

Located within Tamari restaurant, the offering is always fresh and always mouth watering.

Visitors can dine-in and enjoy each dish as it is prepared, or you can order to go.

Kunafa with Ice Cream