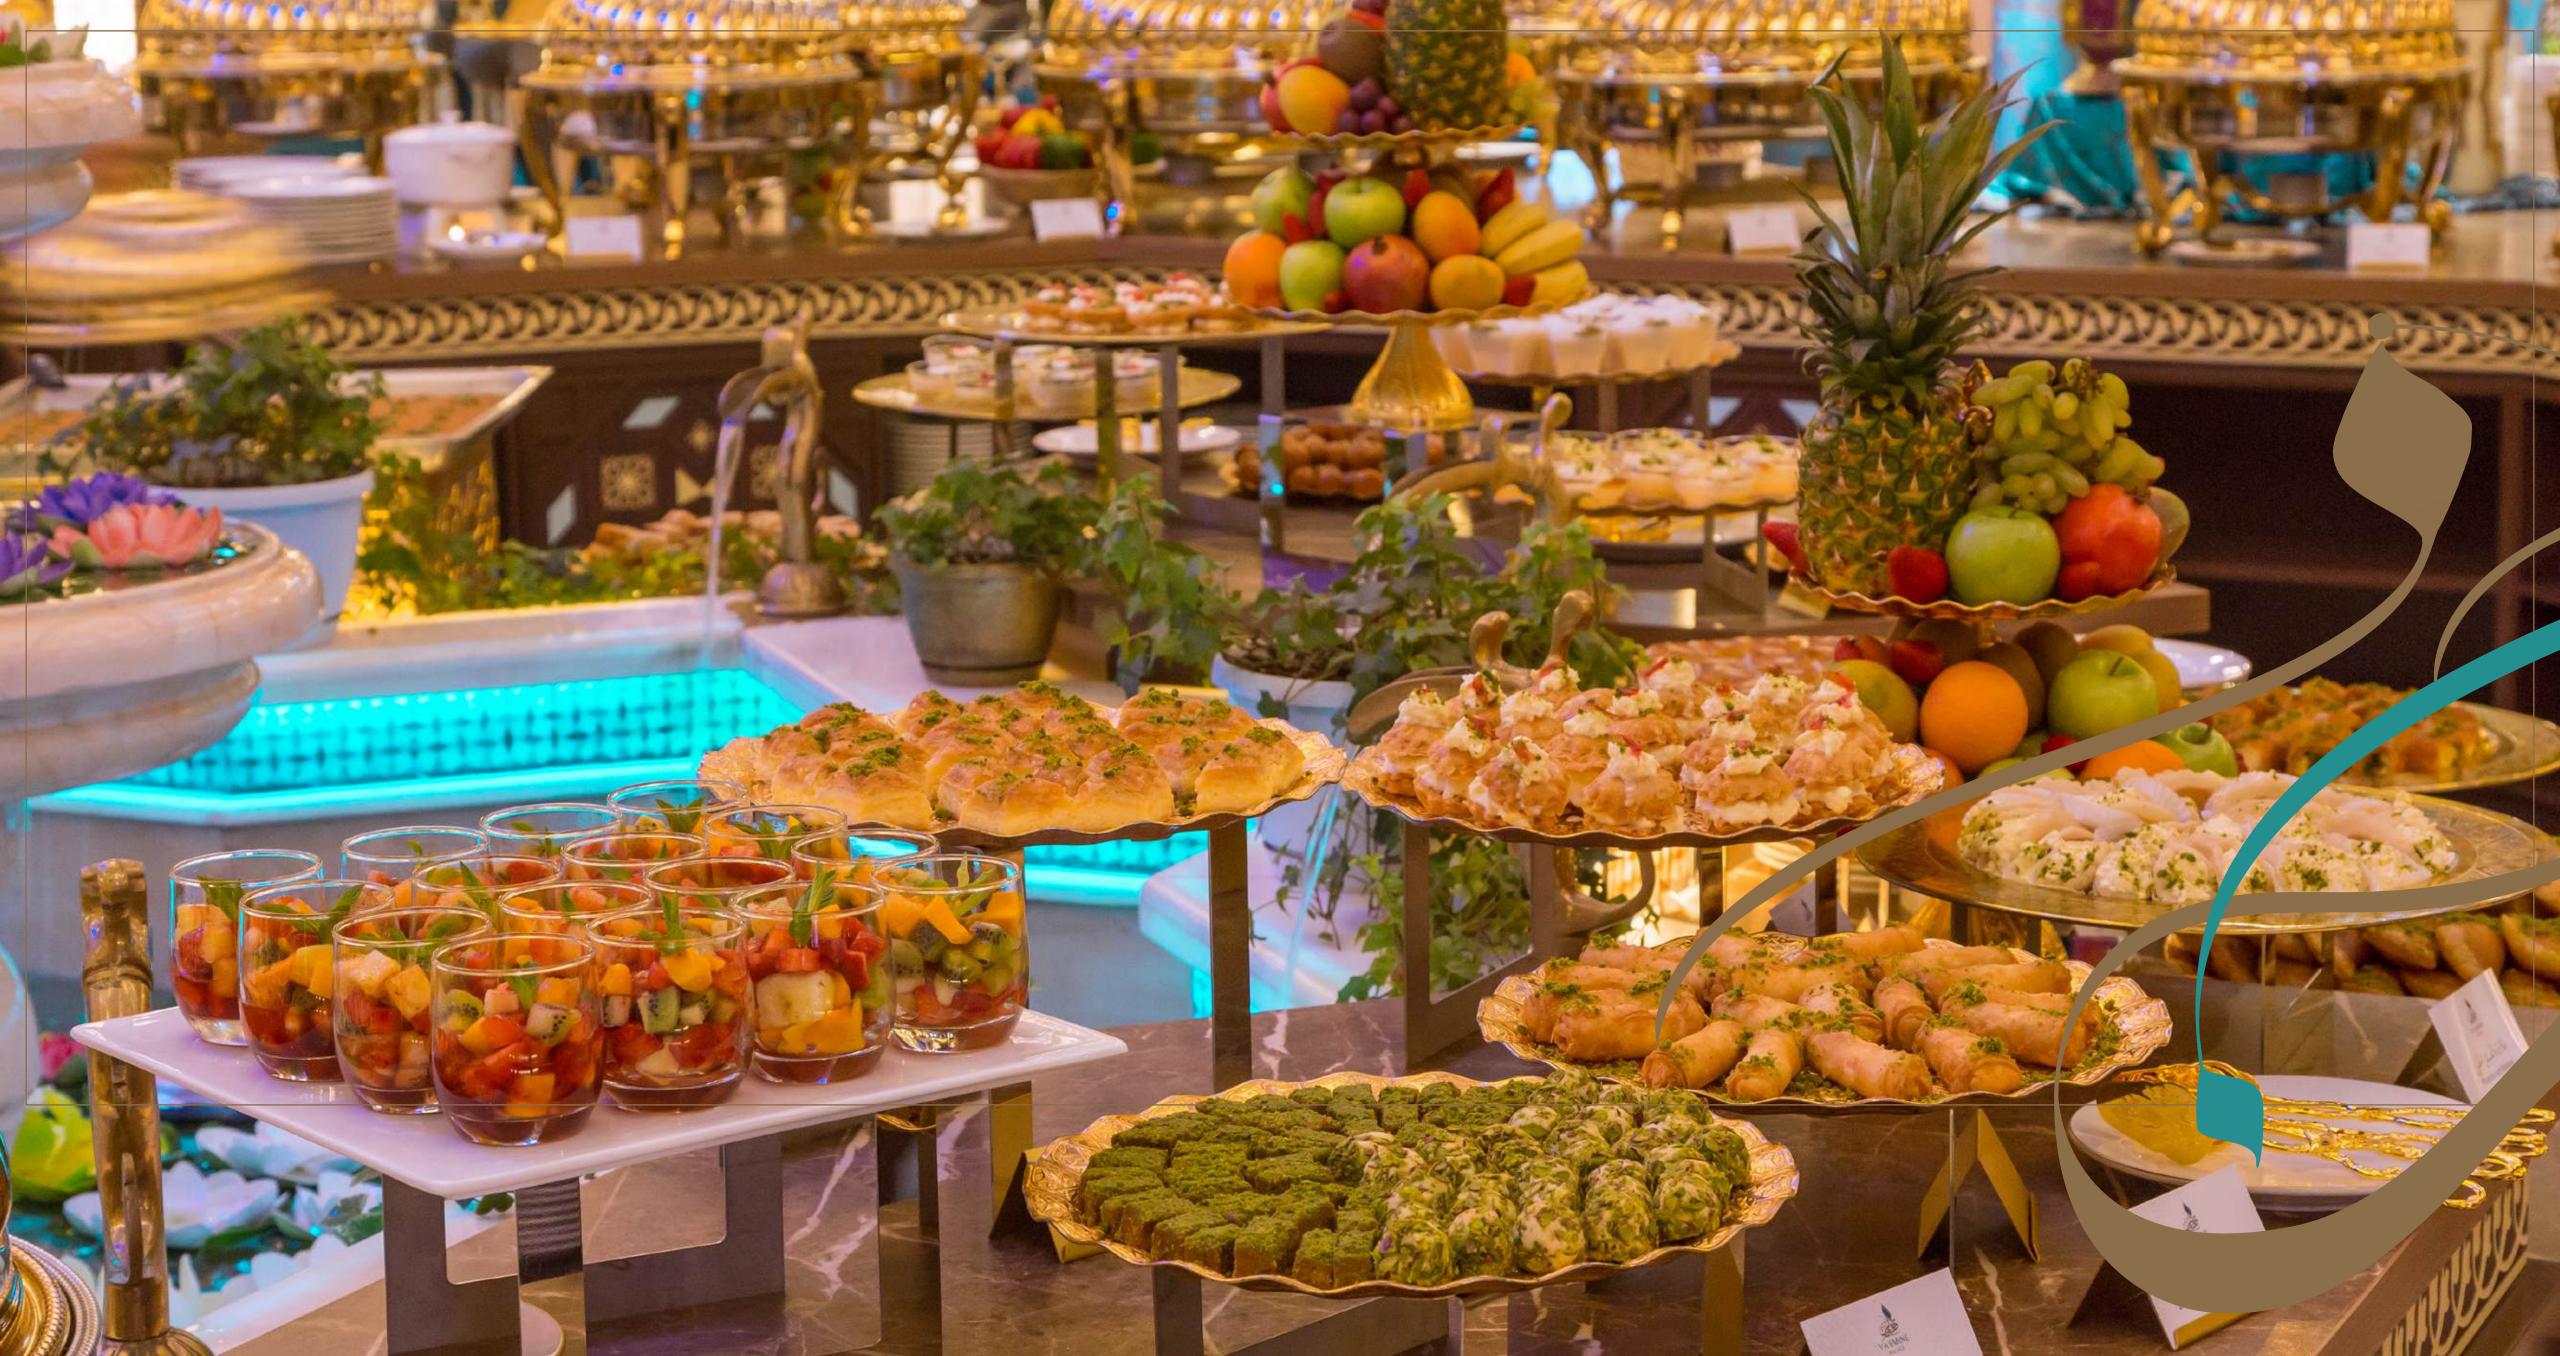

## SWEET CORNER

Welcome to the most inviting pastries and sweets counter at The Pearl.

Located within Tamari restaurant, the offering is always fresh and always mouth watering.

Visitors can dine-in and enjoy each dish as it is prepared, or you can order to go.

## SOUQ

Adjacent to Andalusia, the Souq showroom displays hand-made souvenirs and gifts. Explore the possibilities that human creativity can produce. It's a great stop if you are looking for something unique for a special occasion.