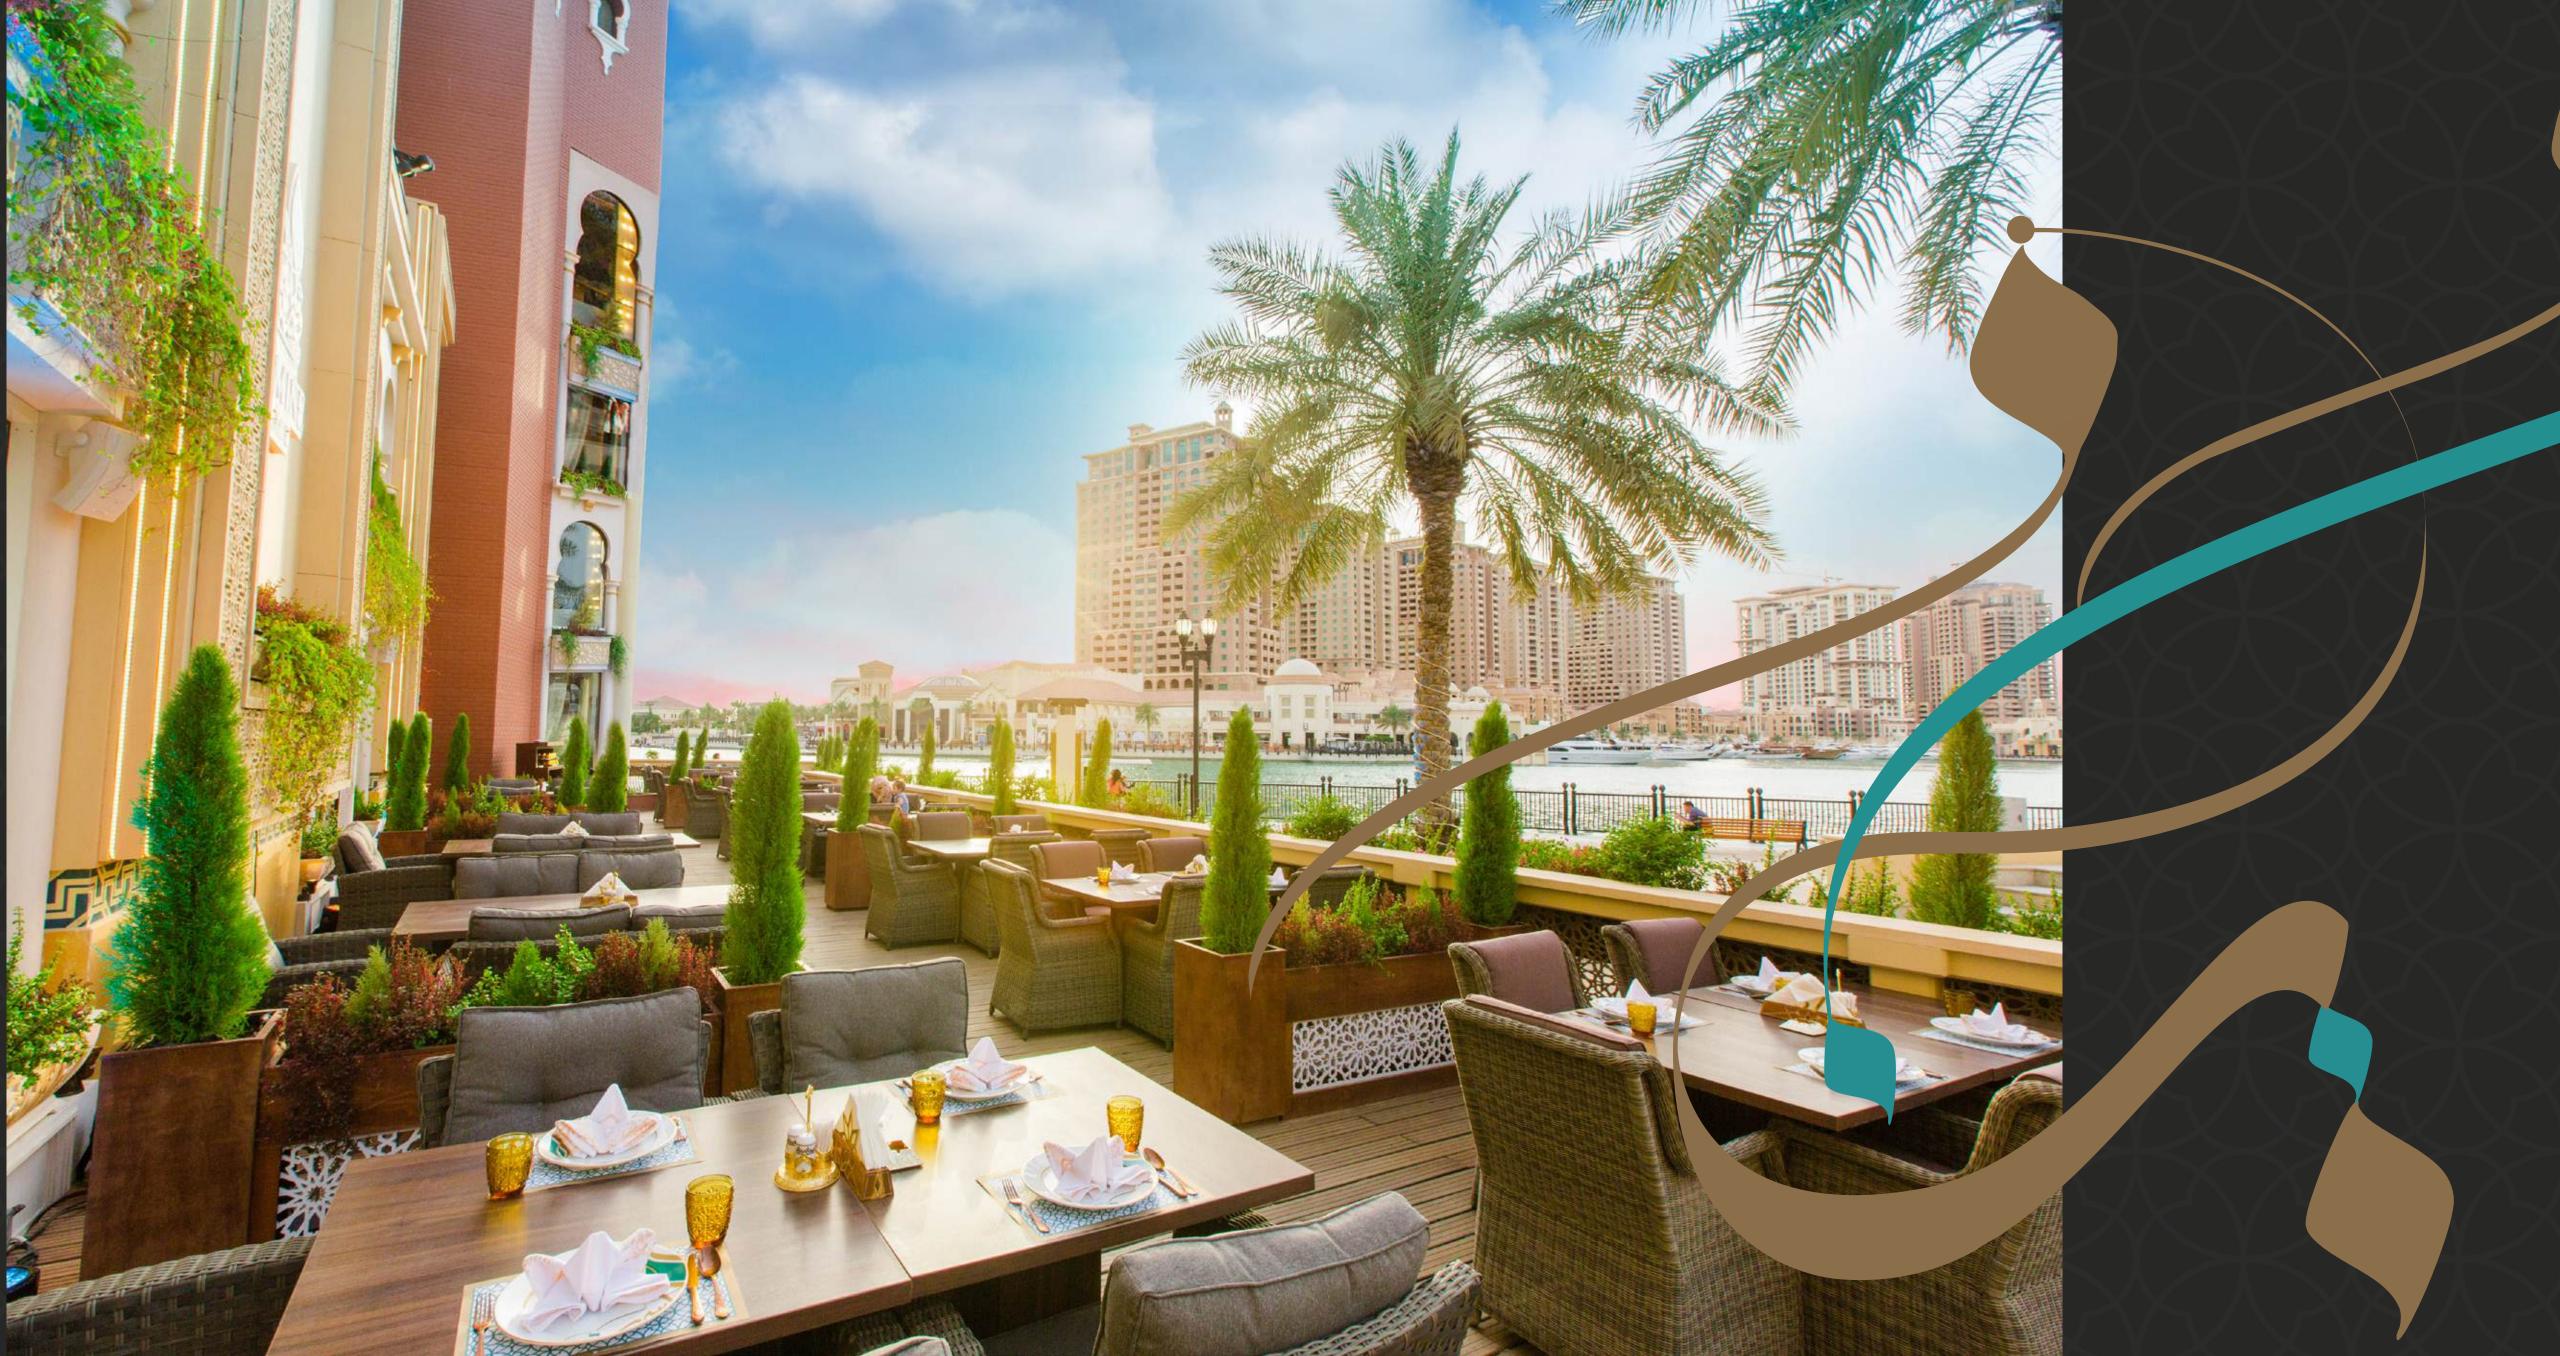

#### THE TERRACES

Our themed signature terraces offer captivating views and a full selection of menu items. All'aperto dining is perfect for cooler days and evenings when the beauty of this scenic spot is unparalleled.

# ANDALUSIA MARINA TERRACE

Accessed from Andalusia or from directly outside, Marina Terrace serves up the best view of The Pearl and its beautiful cityscape, along with all the dining options available inside. Shisha is also served at this terrace.

### ALRABWA SKYLINE TERRACE

Enjoy the best ever view of the Doha skyline and West Bay area. Order your favorite Shisha and enjoy the tantalizing food with great company. This terrace can be accessed from AlRabwa restaurant or from The Pearl's walkway nearby.