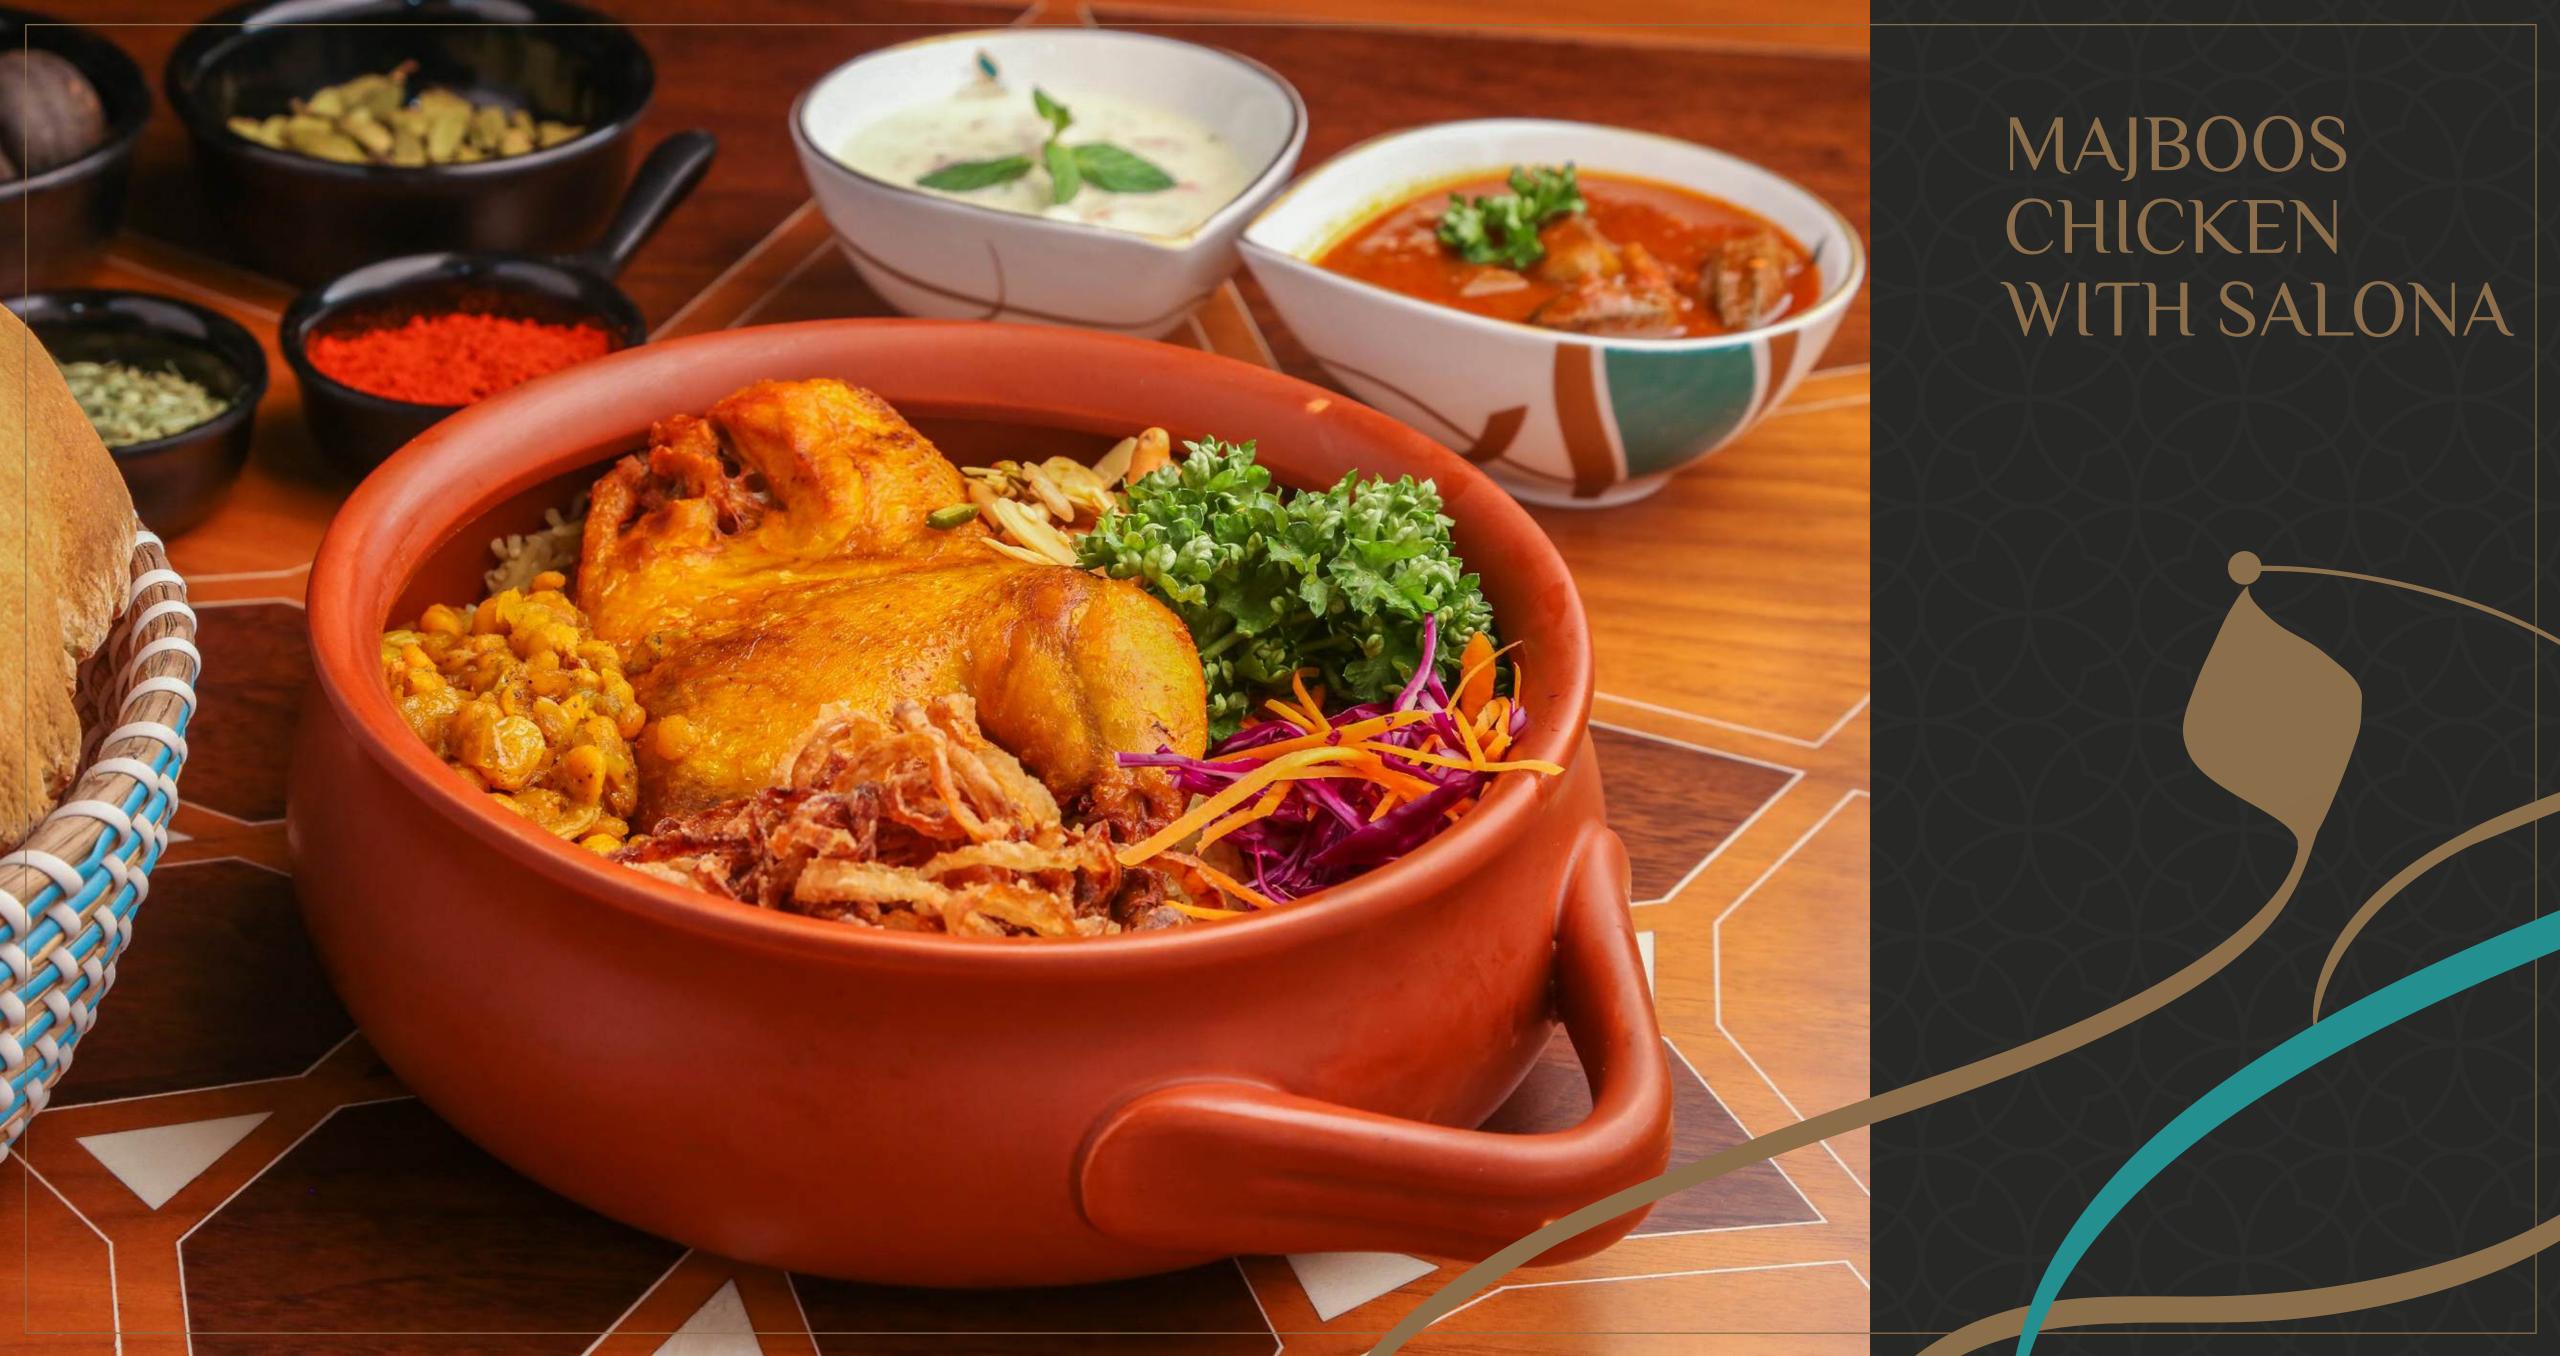

## I KABAB BEL LABAN

Lamb kebab placed on cooked yogurt-based sauce with pistachio and nuts, served with white rice.