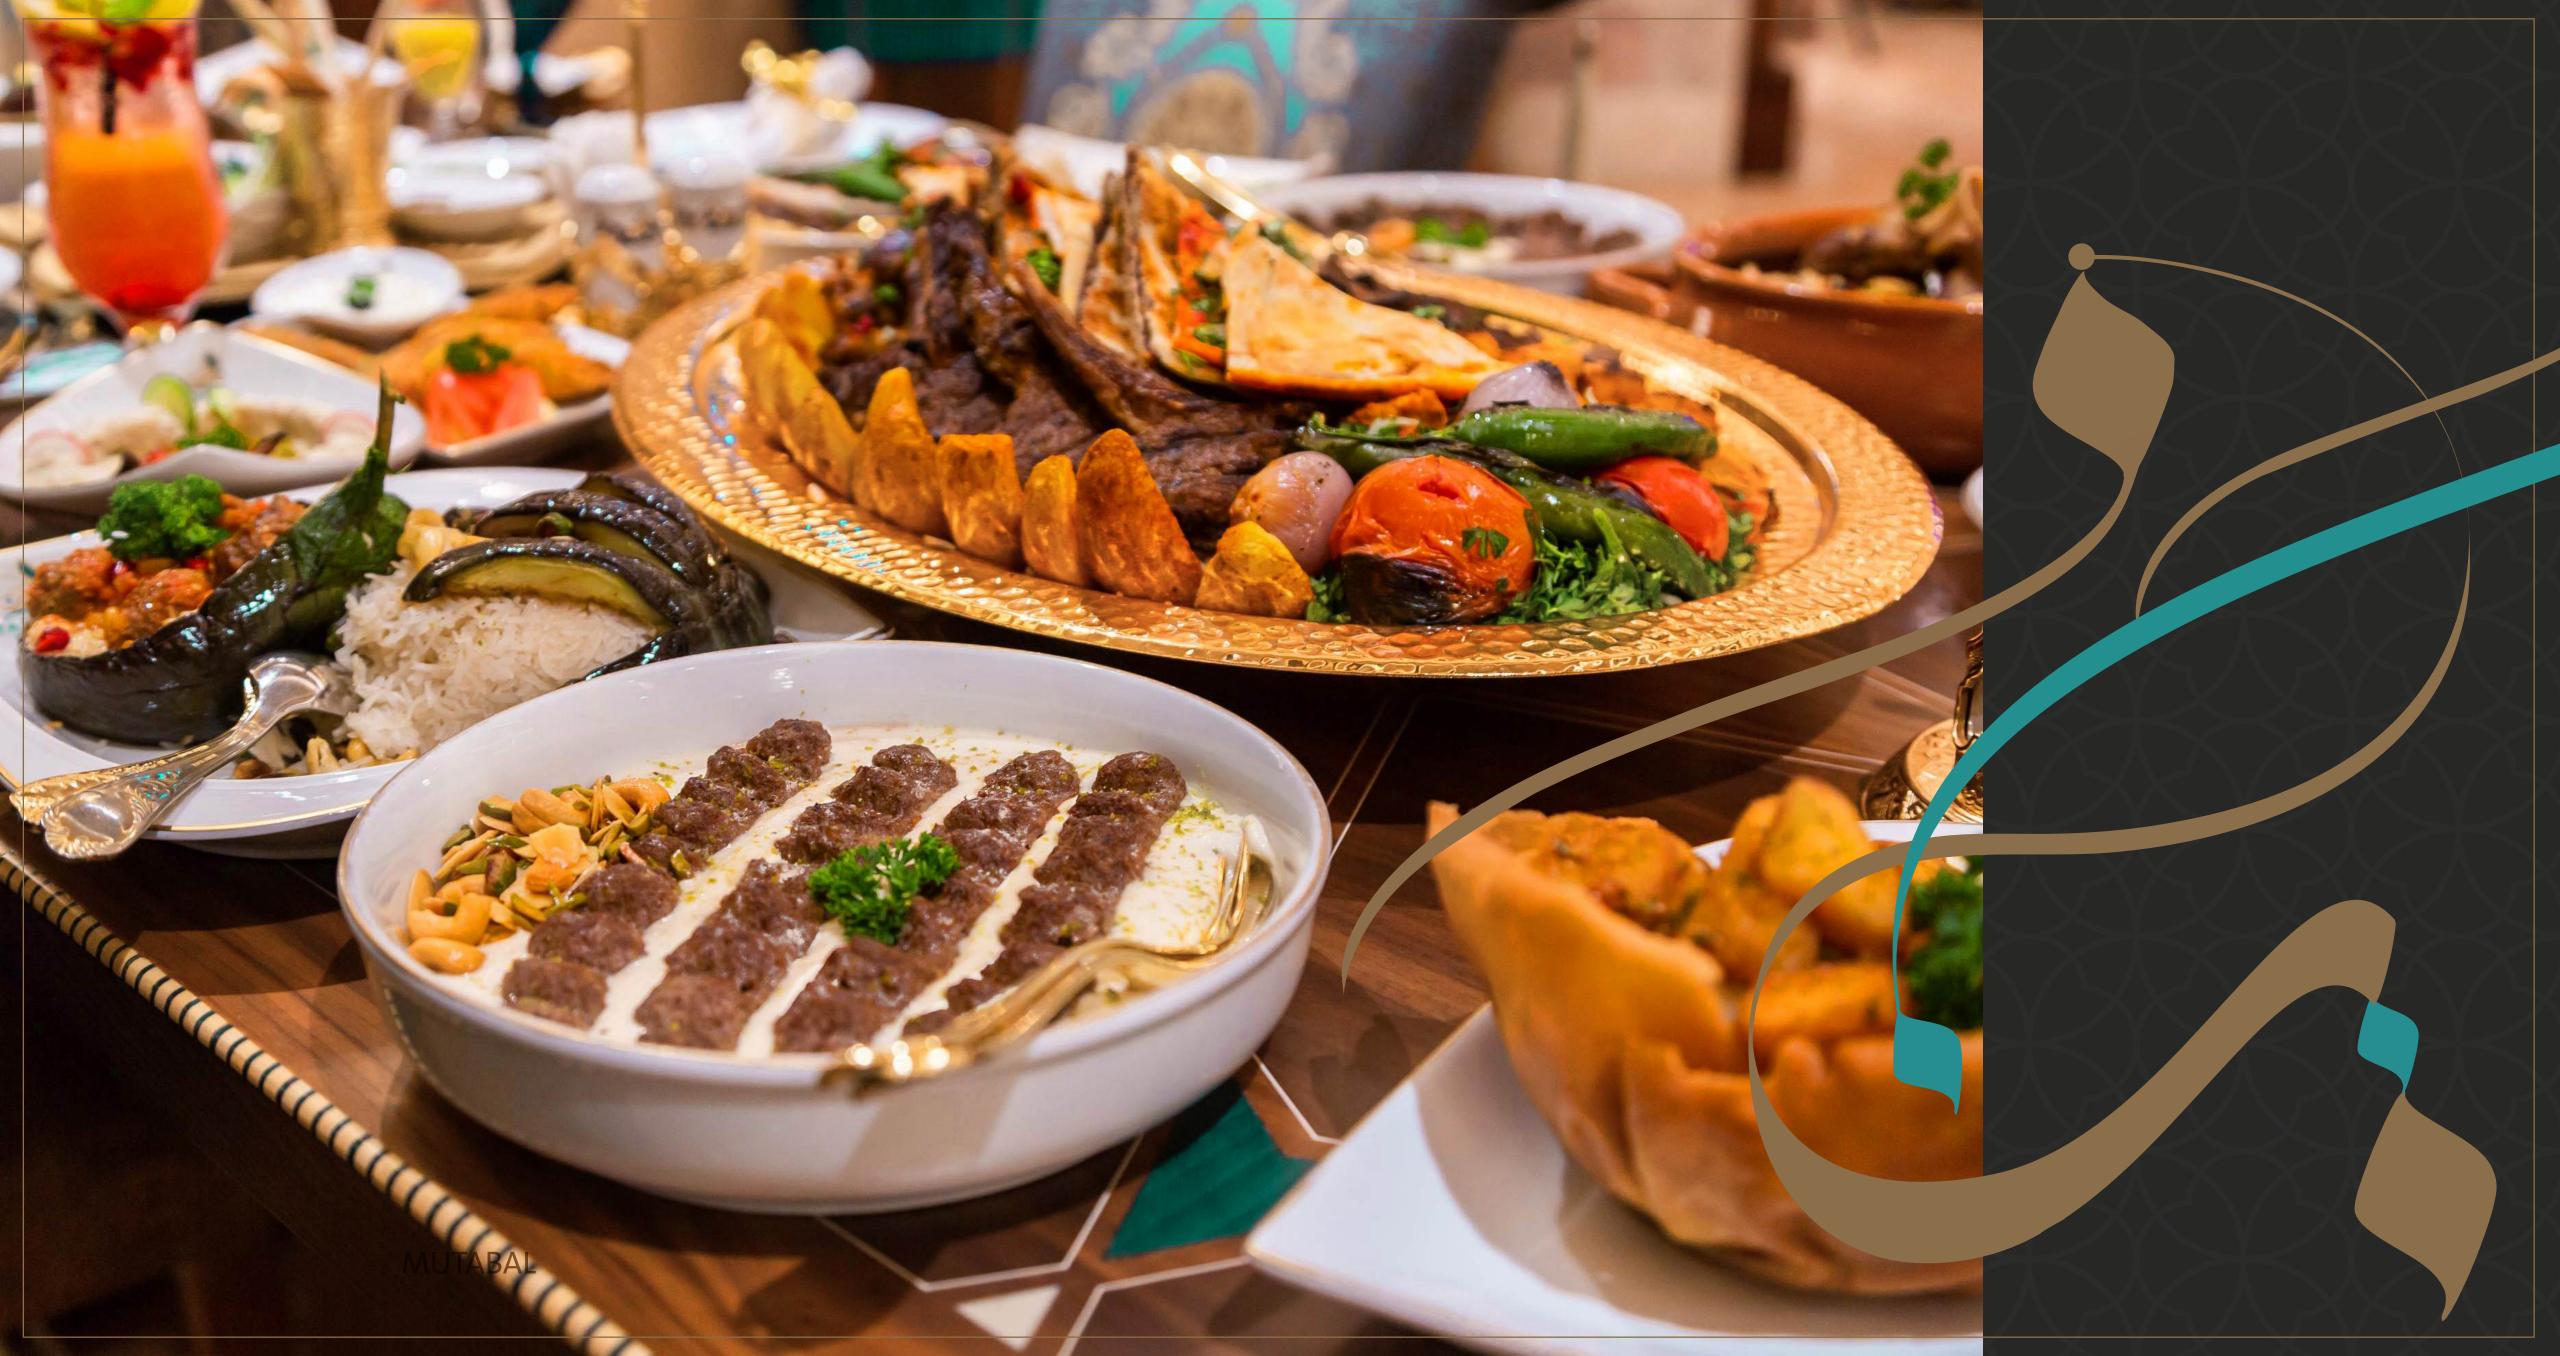

#### YASMINE PALACE SULTANA

Assorted Mixed Grill to serve 5
5 lamb chops / 5 kebab skewers / 5 shuqaf skewers / toshka / 5 shish taouk skewers / 5 chicken wings served with rice / french fries and garlic sauce

#### KABAB KHISHKASH

Eggplant and lamb layerd with garlic yogurt and crunchy pita bread, topped with pine nuts.

GHORIBA WITH CREAM

HOT BEVERAGES