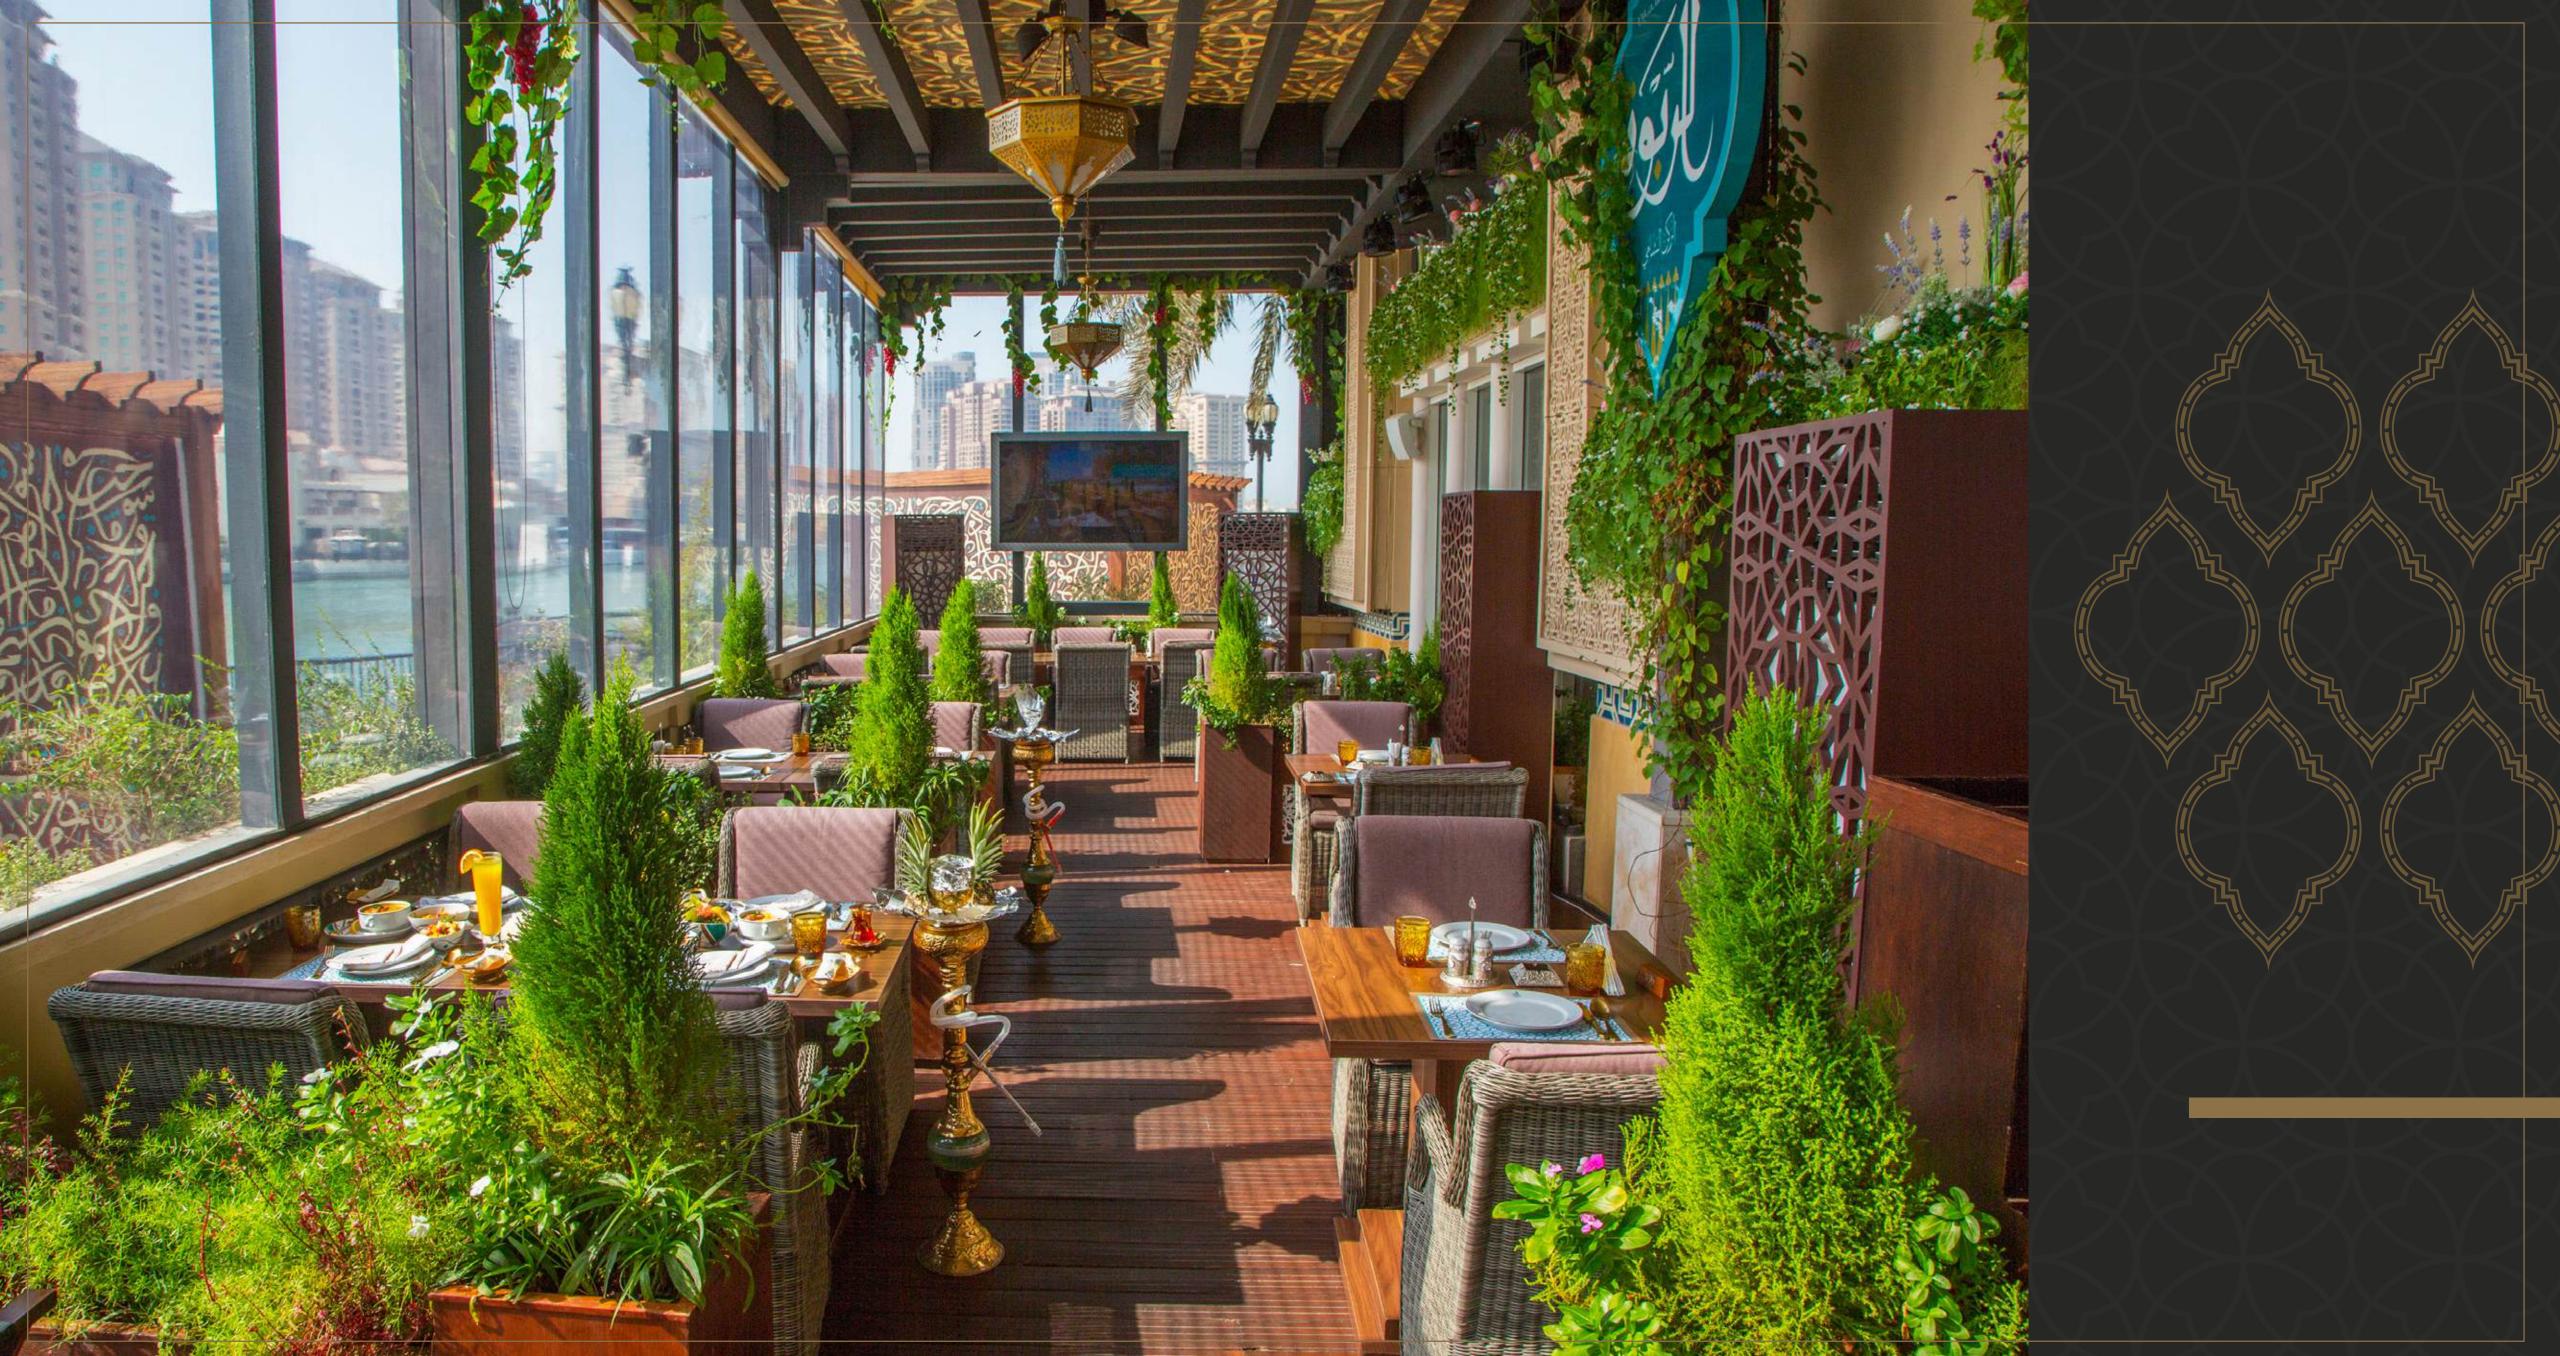

### ALRABWA SKYLINE TERRACE

Enjoy the best ever view of the Doha skyline and West Bay area. Order your favorite Shisha and enjoy the tantalizing food with great company. This terrace can be accessed from AlRabwa restaurant or from The Pearl's walkway nearby.

#### THE TERRACES

Our themed signature terraces offer captivating views and a full selection of menu items. All'aperto dining is perfect for cooler days and evenings when the beauty of this scenic spot is unparalleled.