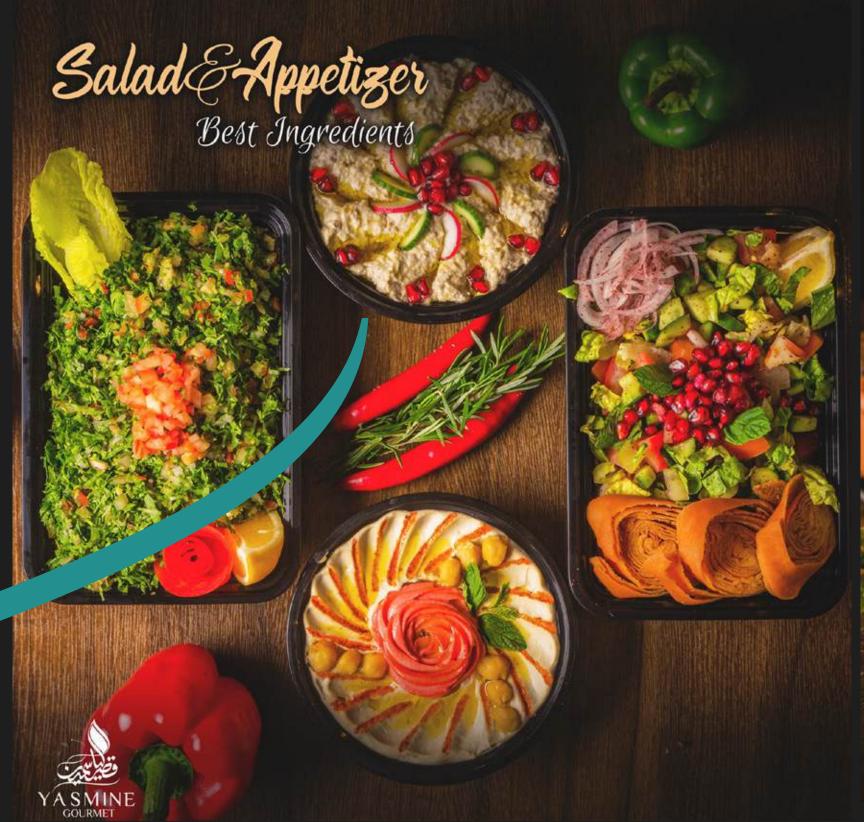

www.yasminepalace.com

MIX APPETIZER PLATE

LENTIL SOUP

## SHRIMP SALAD With avocado and walnuts

### VINE LEAVES

Filled with meat and rice

Minced meat with spices and nuts covered with a layer of bulgur dough