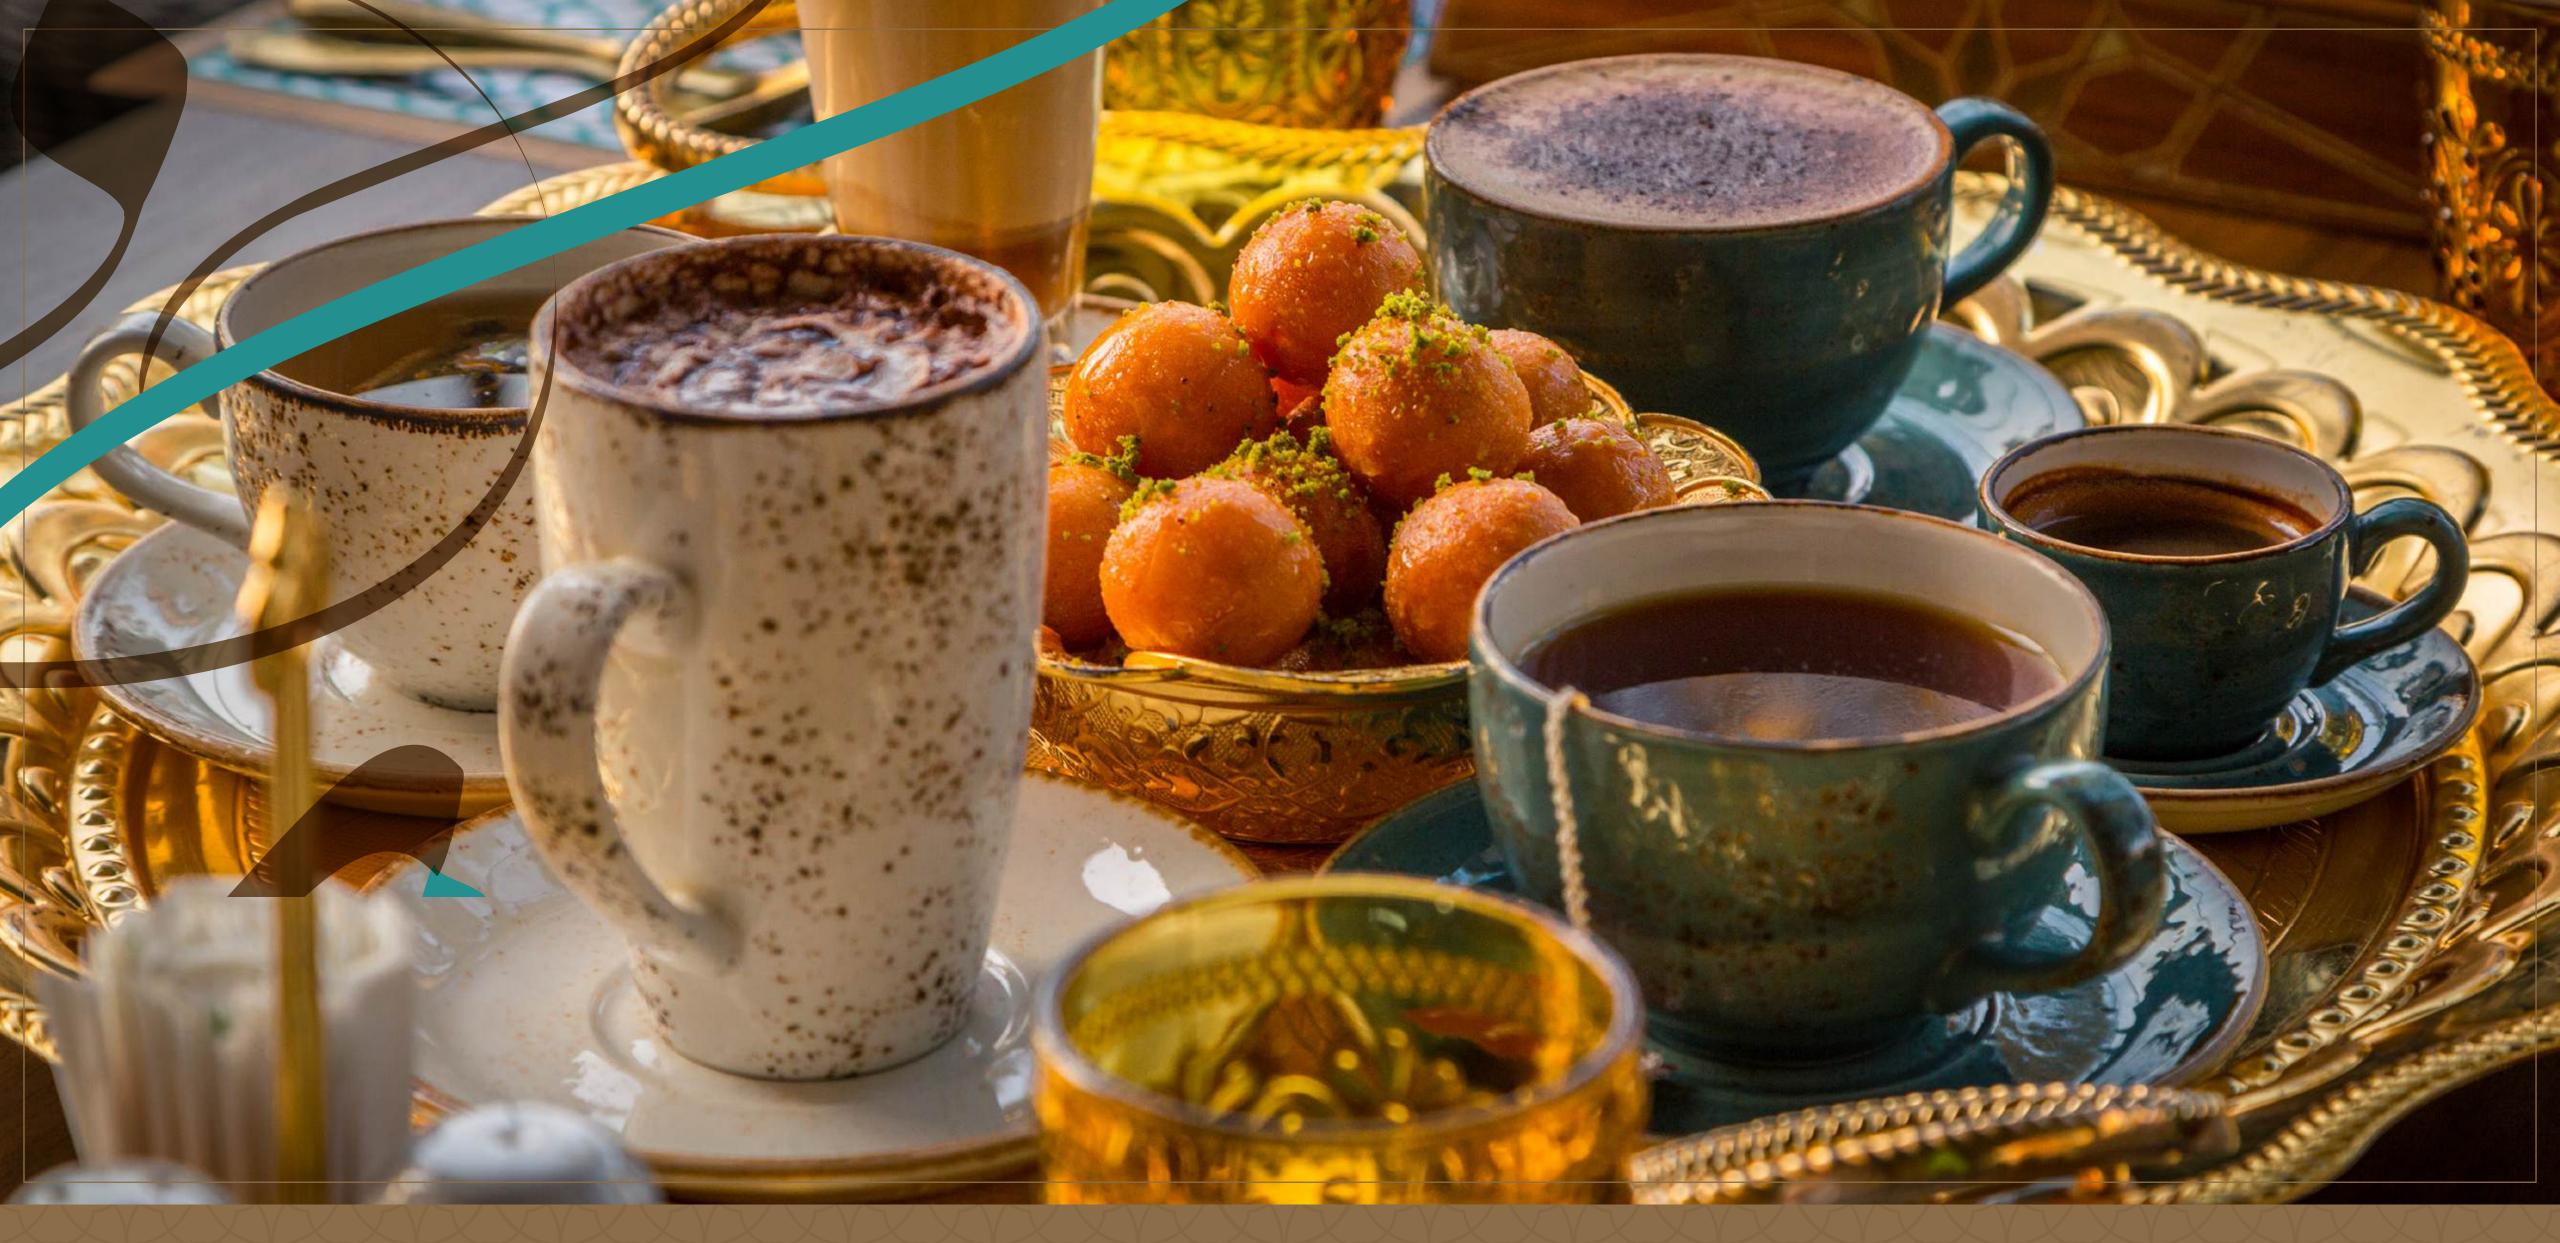

#### KABAB KHISHKASH

Eggplant and lamb layerd with garlic yogurt and crunchy pita bread, topped with pine nuts.

GHORIBA WITH CREAM

HOT BEVERAGES