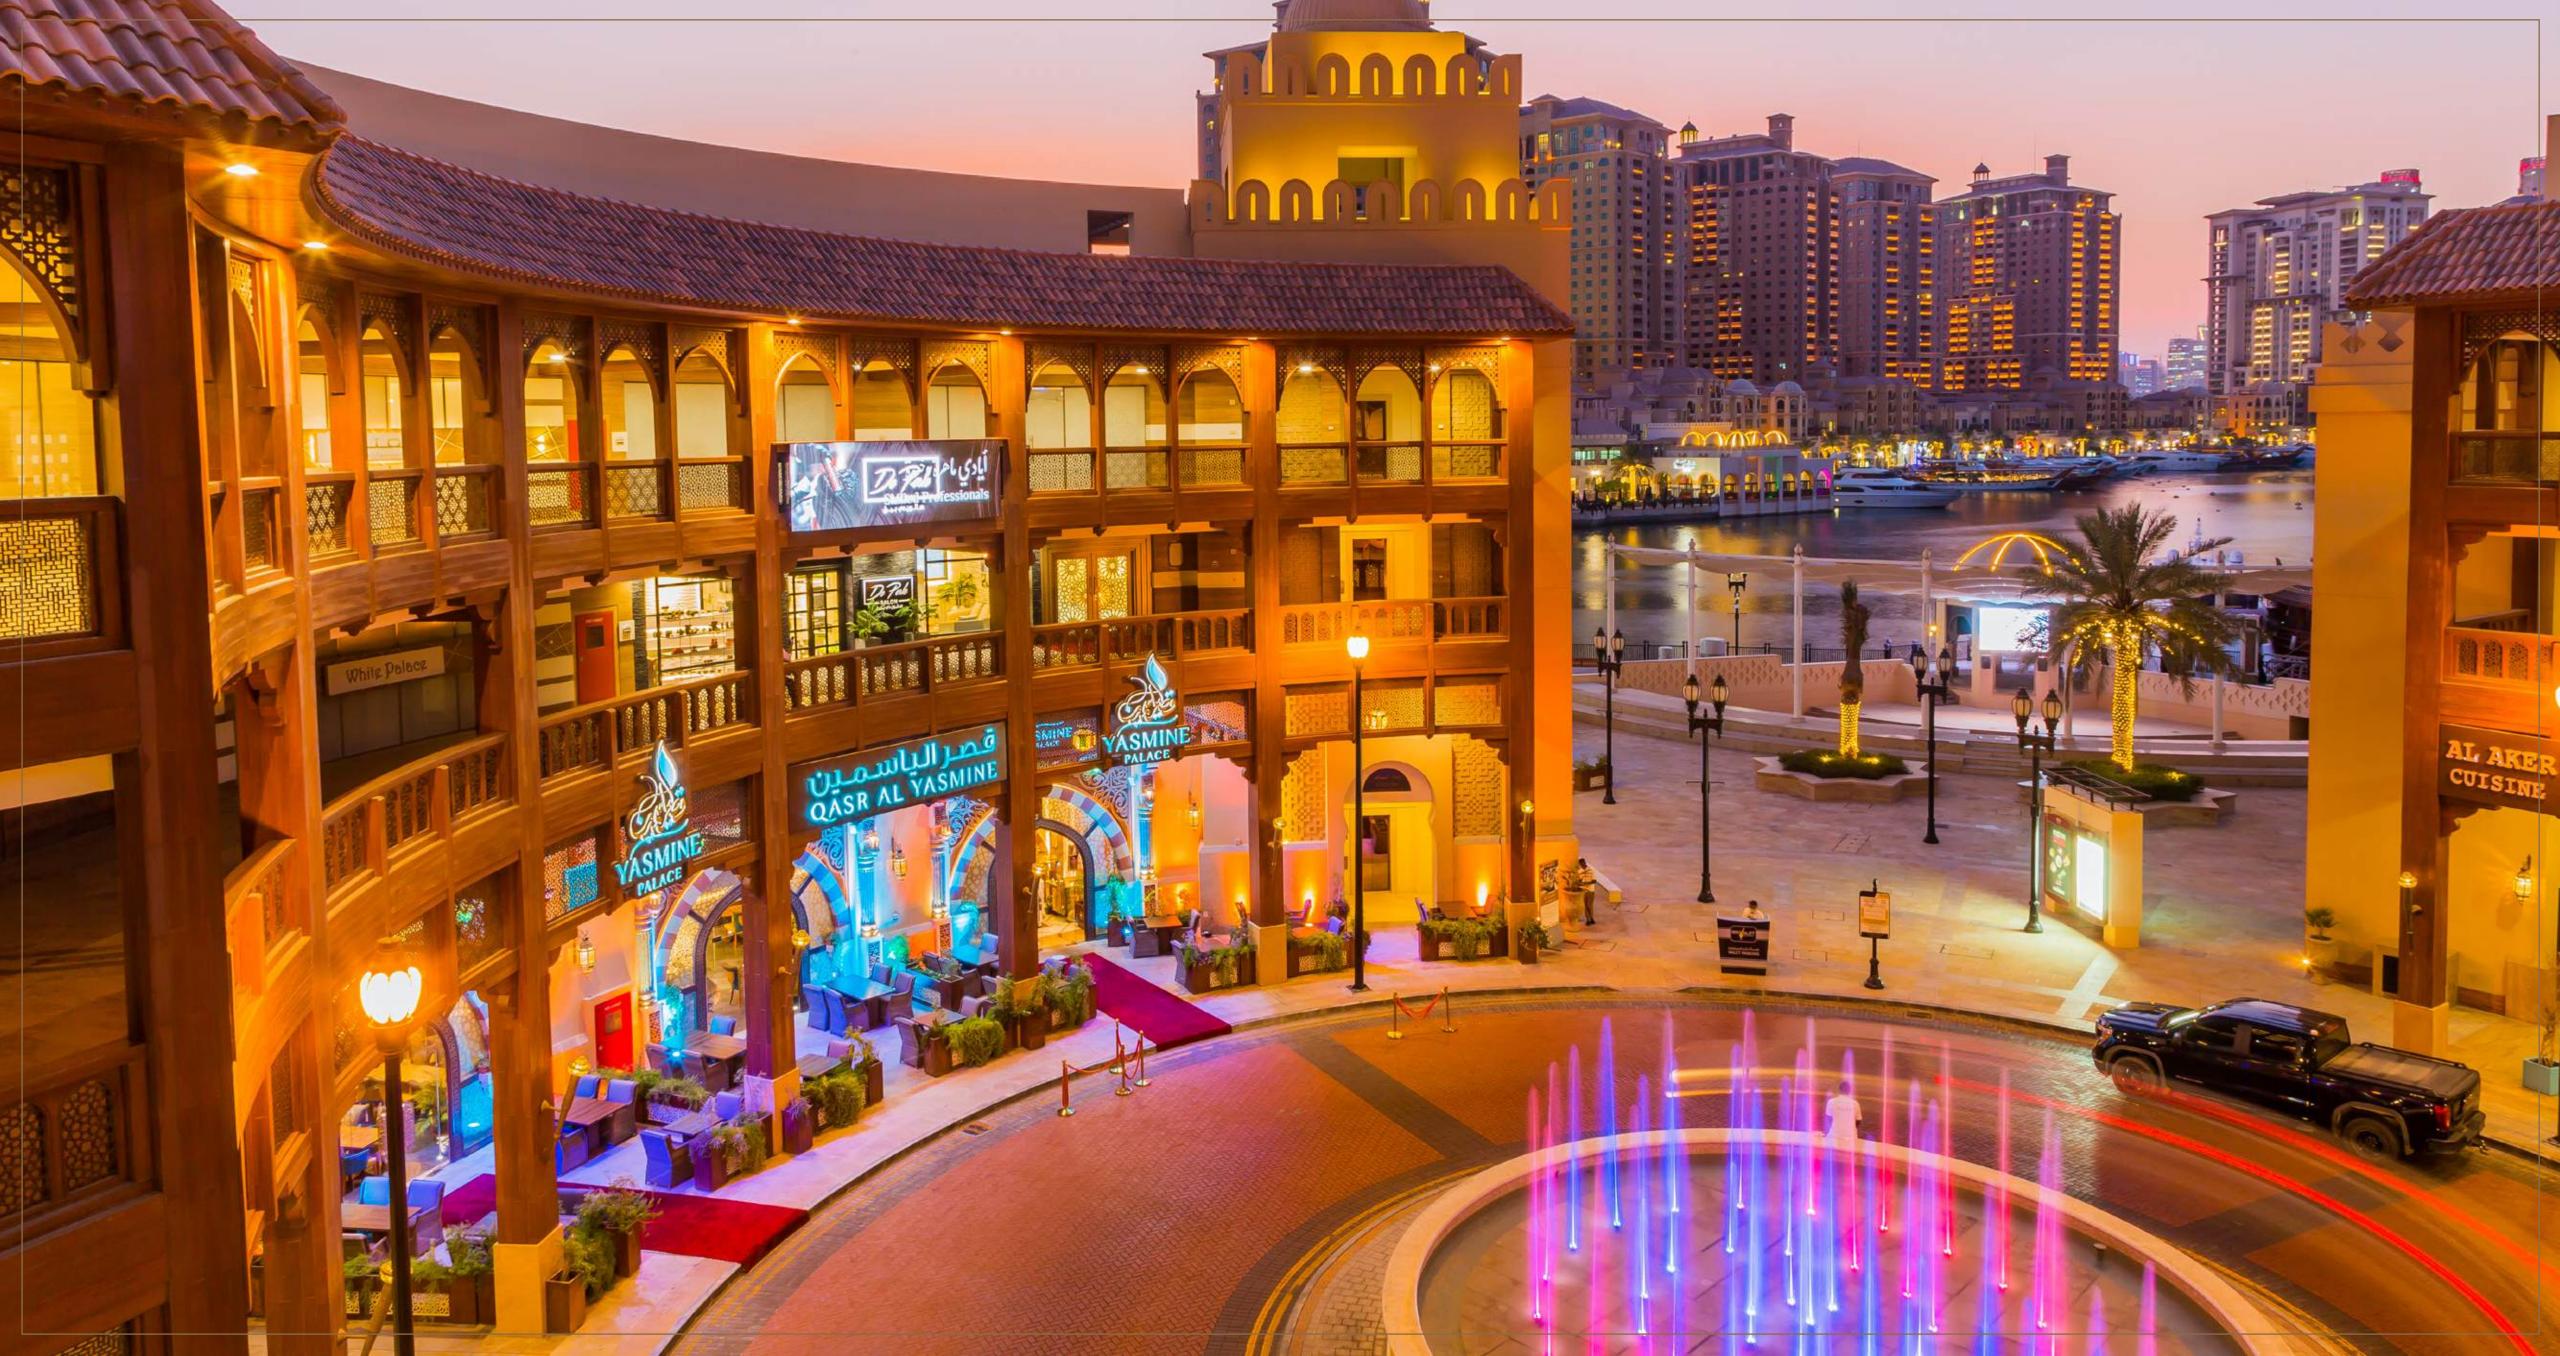

# THE FINEST DINING EXPERIENCE IN QATAR

Yasmine Palace occupies the finest spot in The Pearl and offers the most tantalizing dining experiences Qatar has seen. In this space, fantastic images of the past merge with the present and the epitome of authentic Arab architecture complements the cuisines of the region.

Allow us to us take you on a tour of our Palace.

ANDALUSIA FEATURES

# ANDALUSIA MARINA TERRACE

Accessed from Andalusia or from directly outside, Marina Terrace serves up the best view of The Pearl and its beautiful cityscape, along with all the dining options available inside. Shisha is also served at this terrace.

### ALRABWA SKYLINE TERRACE

Enjoy the best ever view of the Doha skyline and West Bay area. Order your favorite Shisha and enjoy the tantalizing food with great company. This terrace can be accessed from AlRabwa restaurant or from The Pearl's walkway nearby.

# TAMARI FOUNTAIN TERRACE

It is located left of the main entrance of Yasmine Palace, facing the main fountain and the entire neighborhood of Yasmine Palace. Ideal for a Shisha and lively company.