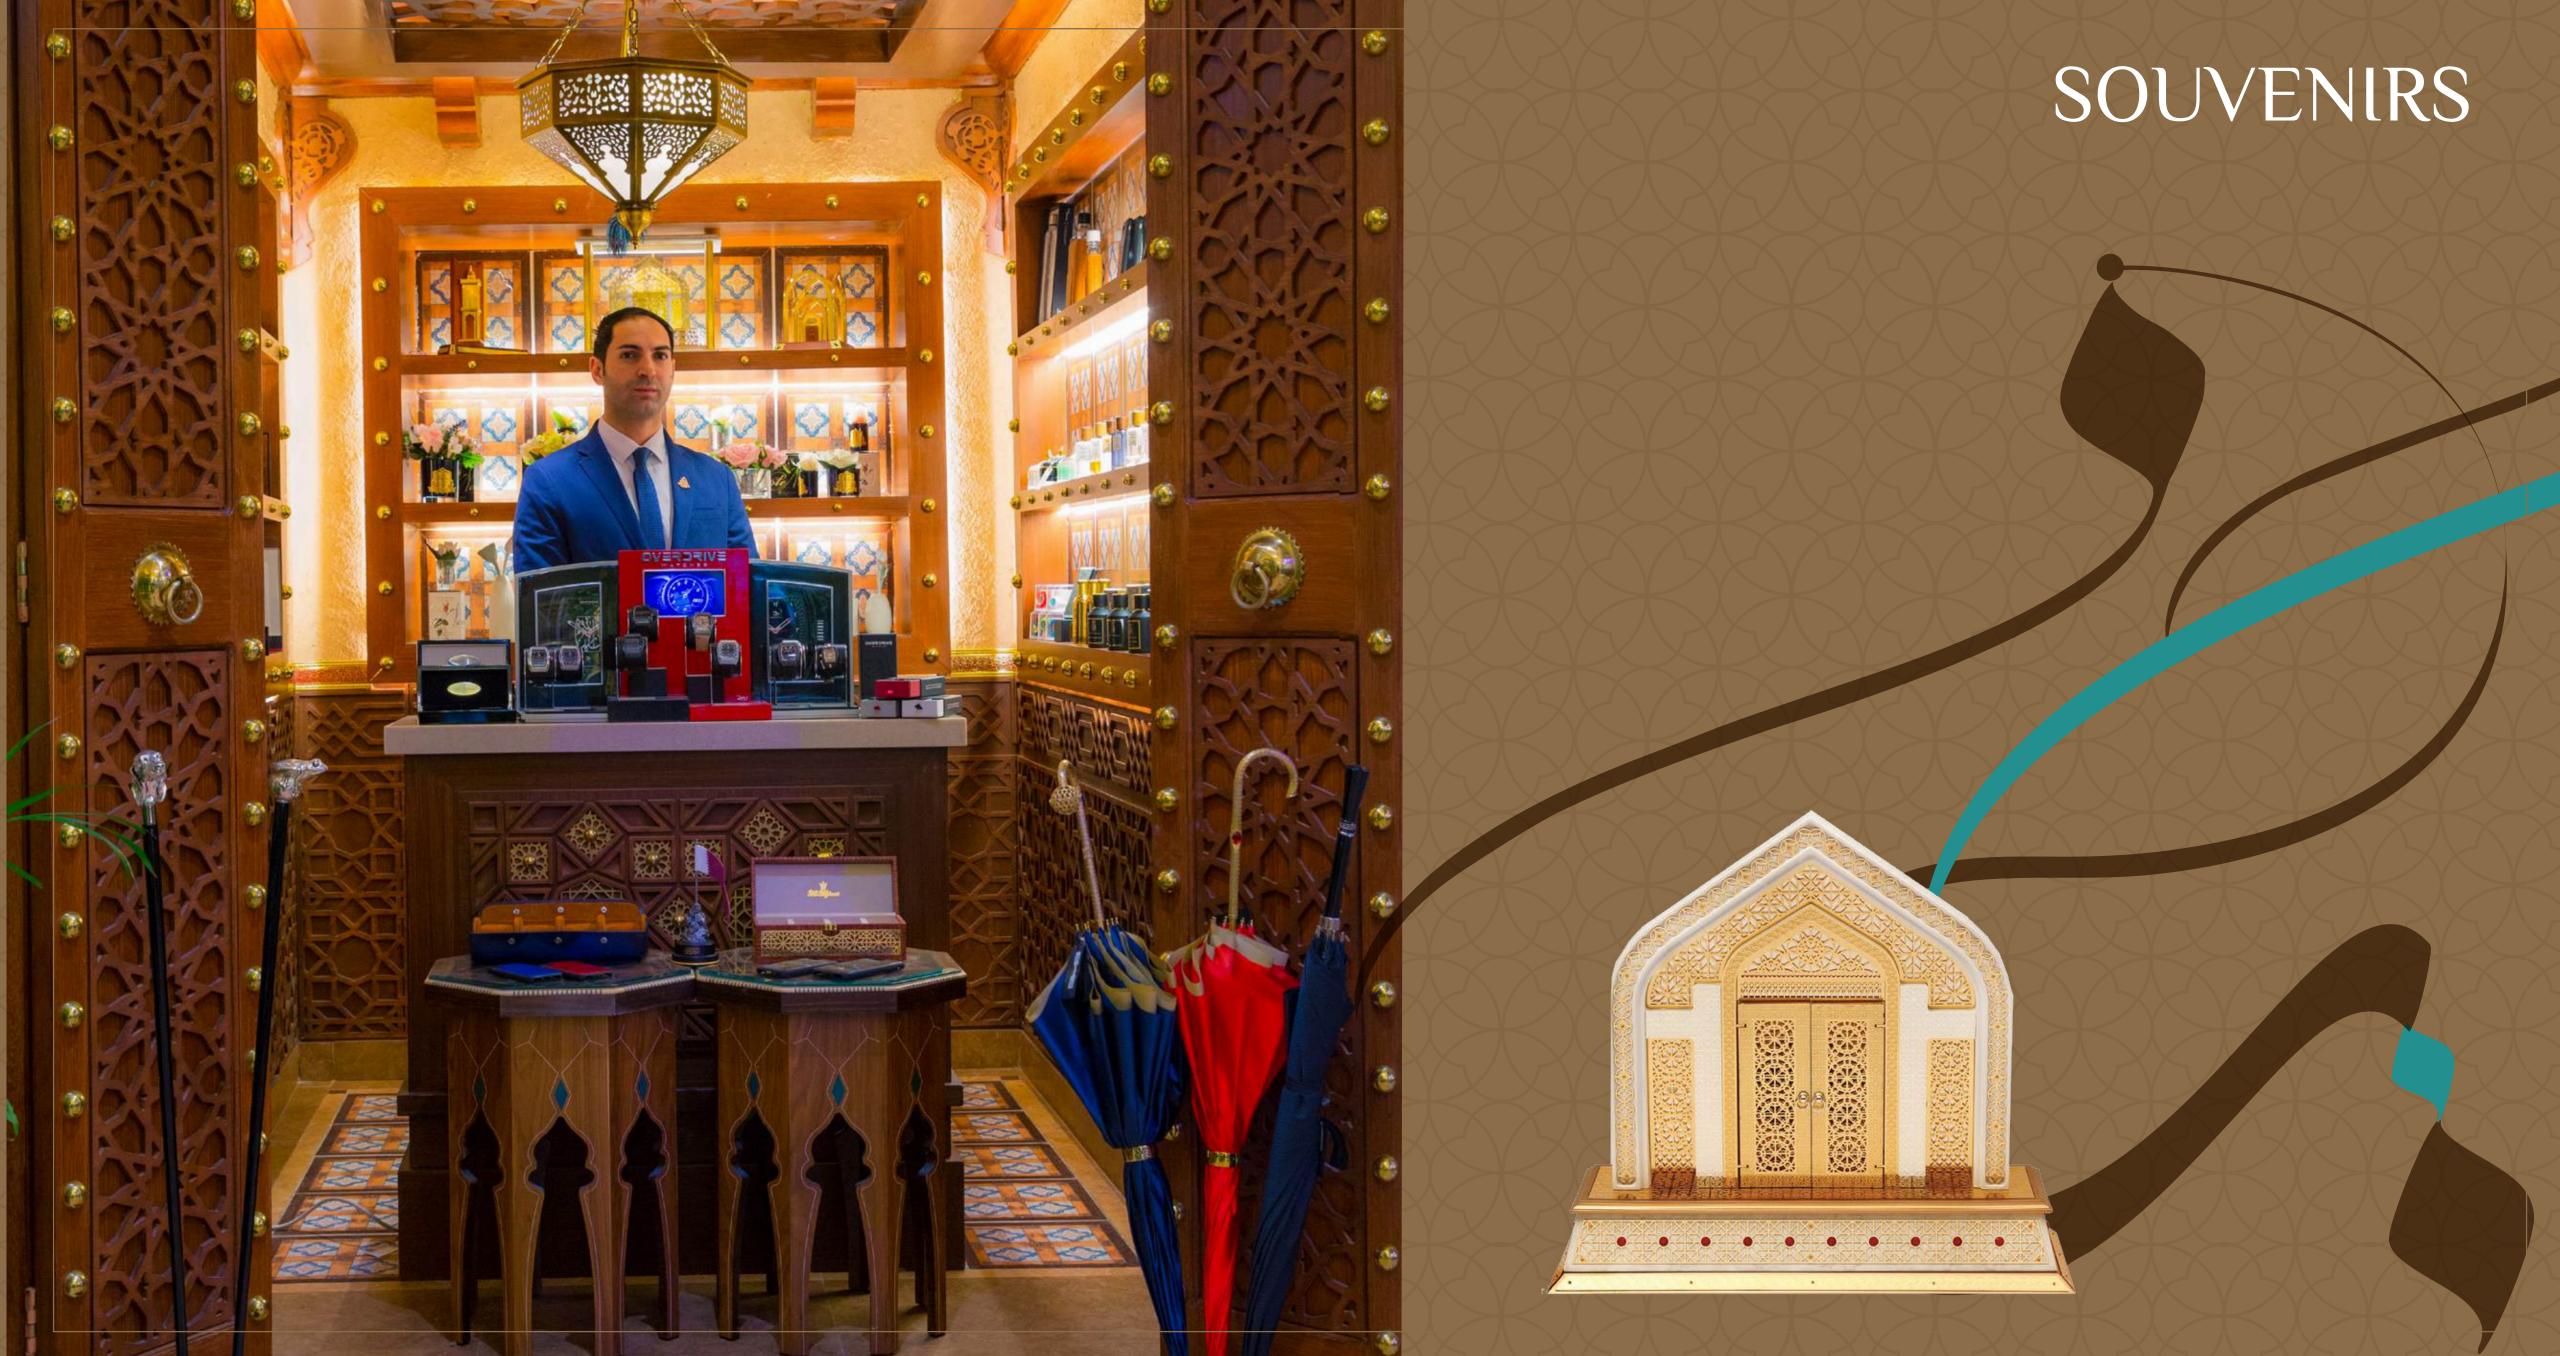

## SOUQ

Adjacent to Andalusia, the Souq showroom displays hand-made souvenirs and gifts. Explore the possibilities that human creativity can produce. It's a great stop if you are looking for something unique for a special occasion.

ORDER SPECIAL GIFT BOXES FOR ANY OCCASION.

SMART PLAY AREAS FOR CHILDREN WHERE THEY WILL BE SUPERVISED BY OUR STAFF AS YOU ENJOY YOUR MEALS

THE KIDS PLAY AREAS ARE ALSO DESIGNED WITH PALATIAL SPLENDOUR

Well-designed areas for your comfort and devotional moments.