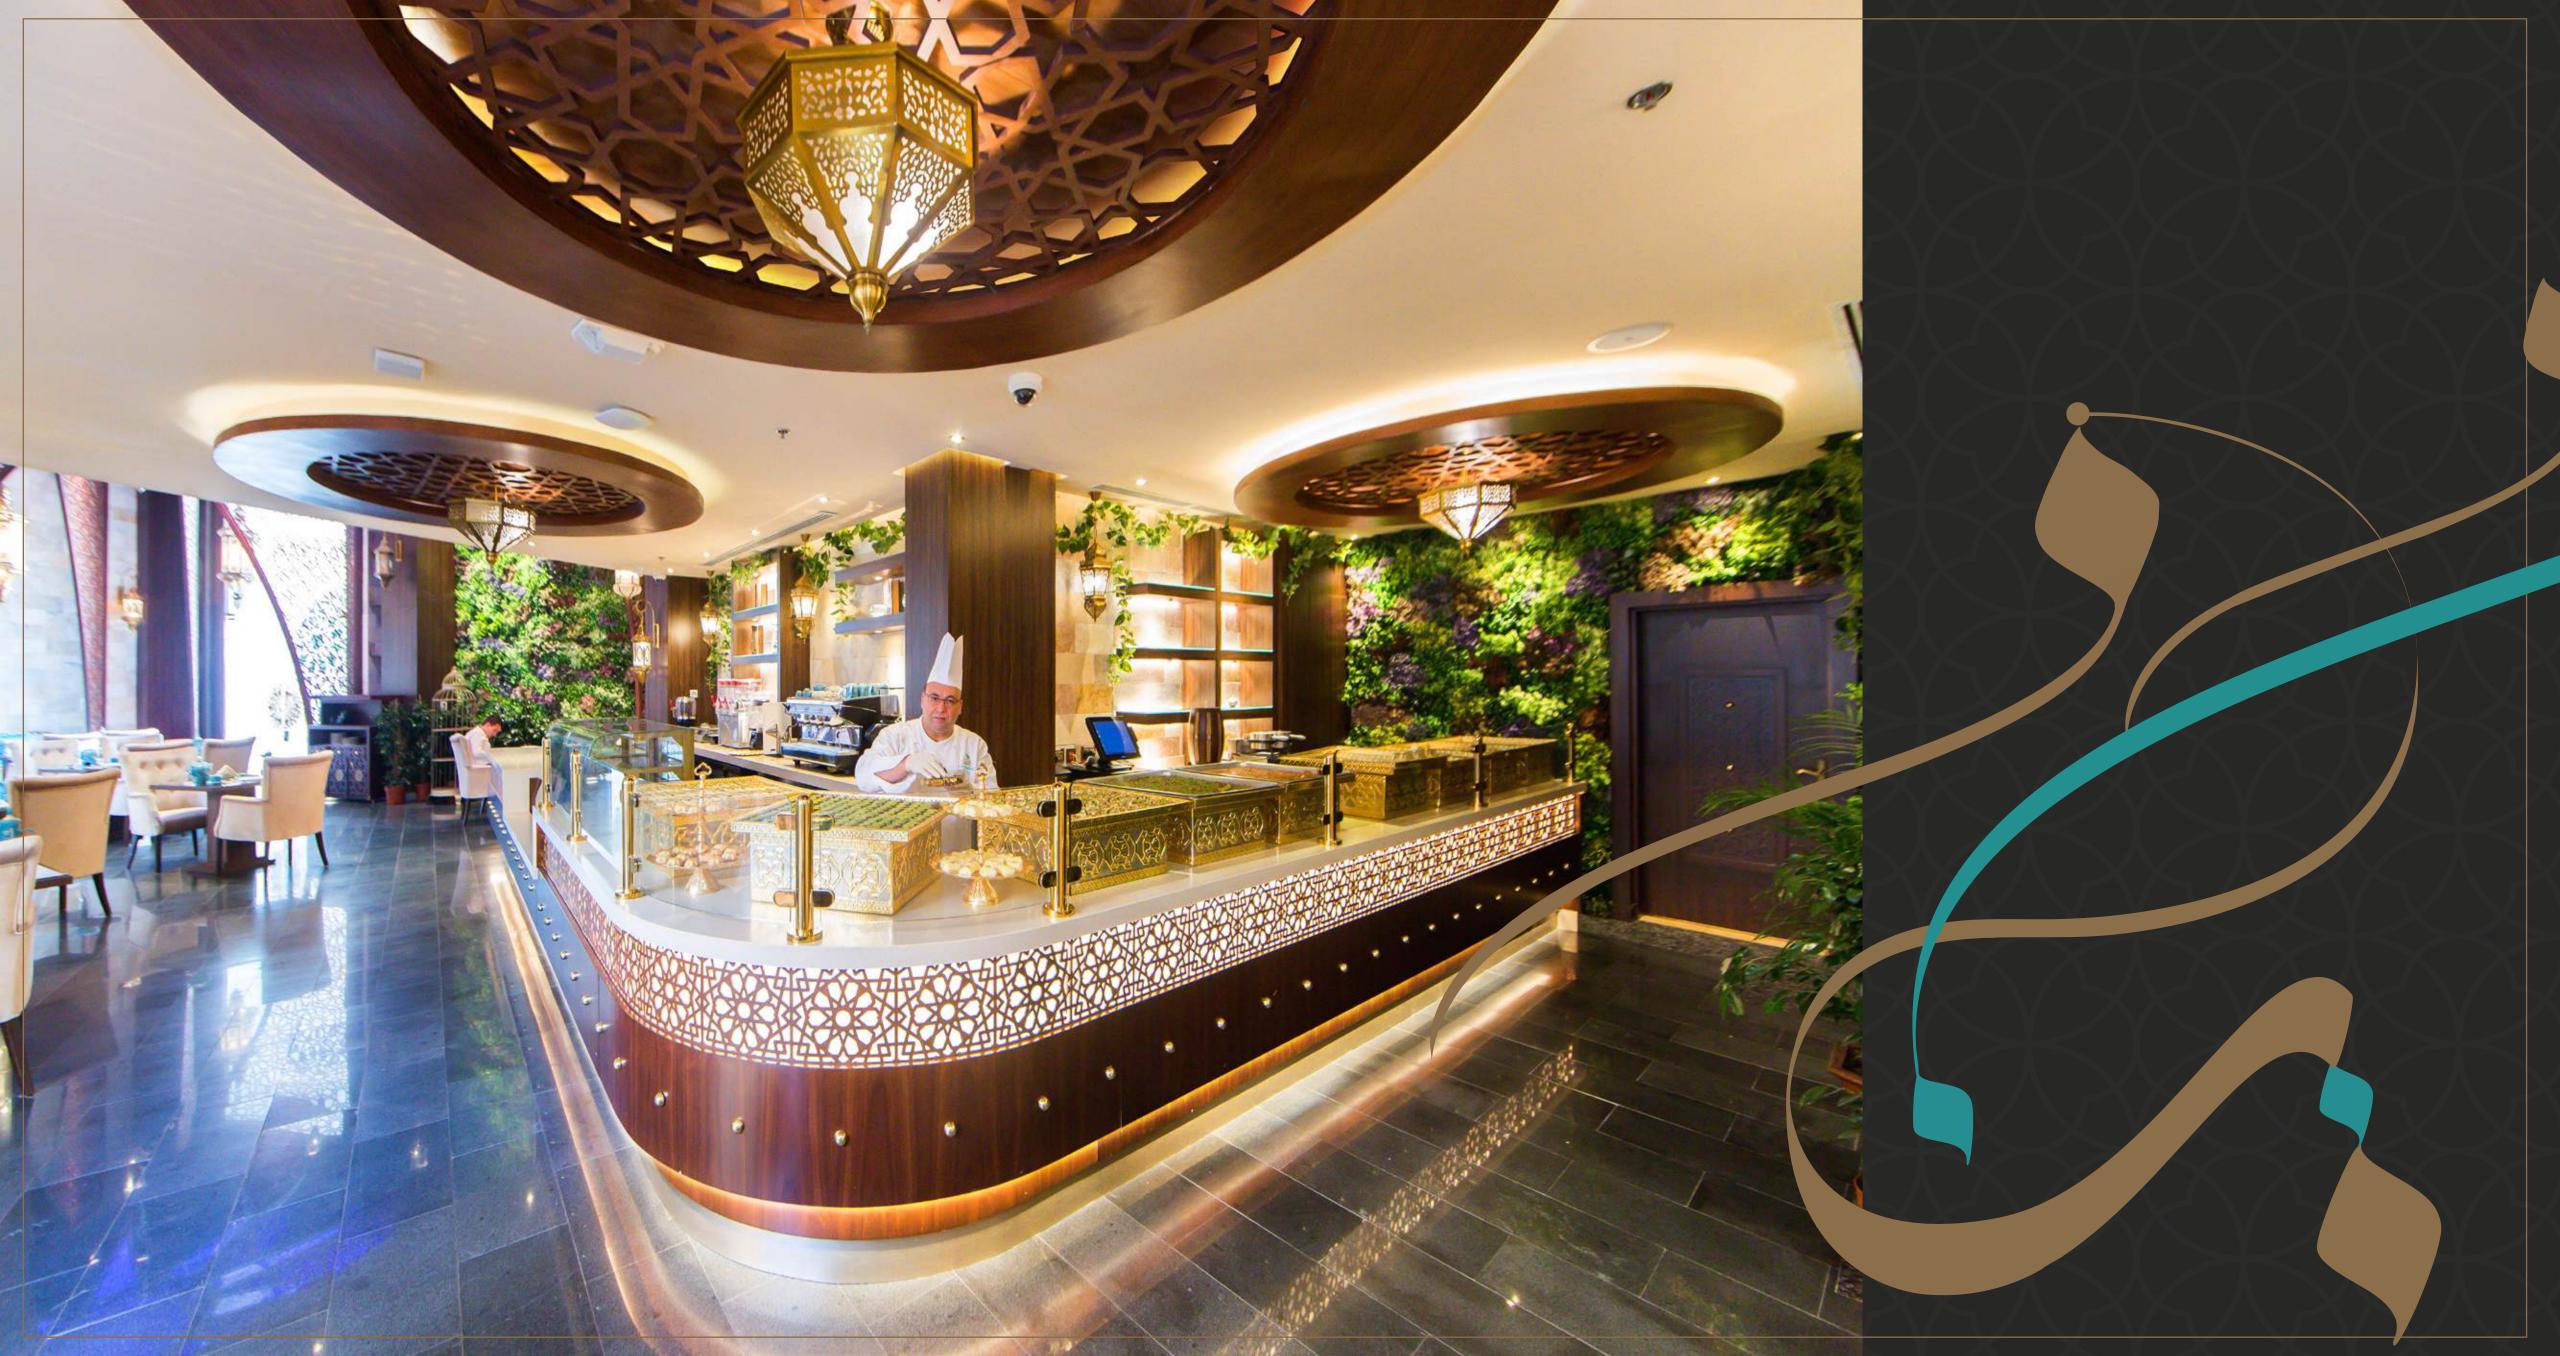

## SWEET CORNER

Welcome to the most inviting pastries and sweets counter at The Pearl.

Located within Tamari restaurant, the offering is always fresh and always mouth watering.

Visitors can dine-in and enjoy each dish as it is prepared, or you can order to go.