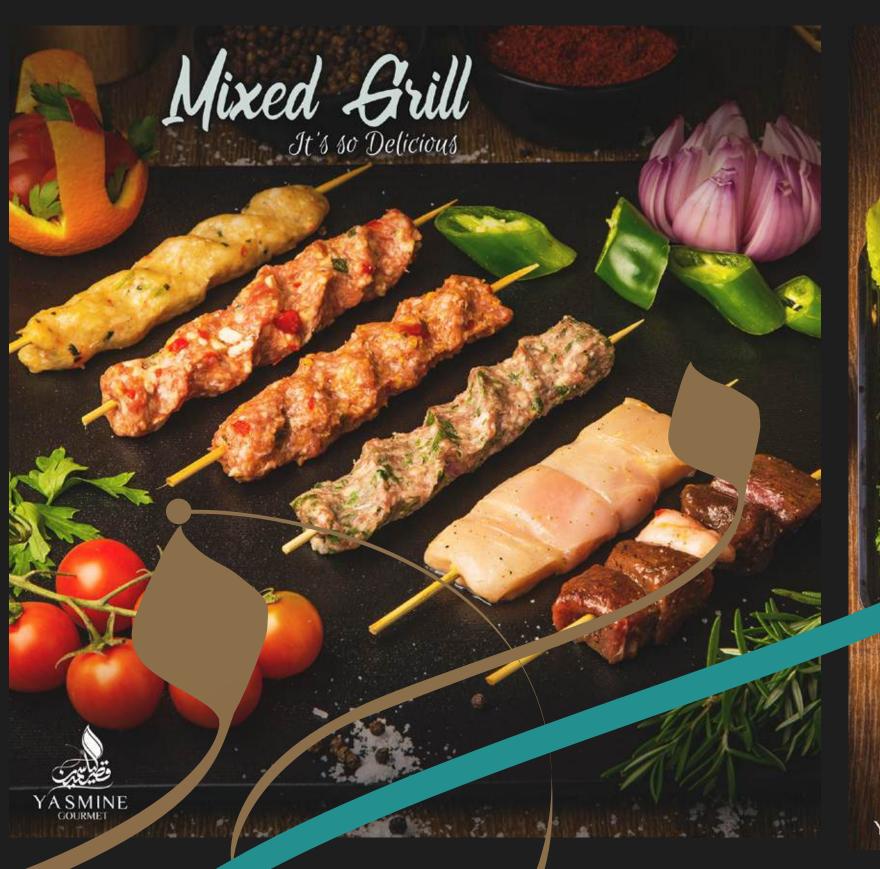

#### YASMINE PALACE SULTANA

Assorted Mixed Grill to serve 5
5 lamb chops / 5 kebab skewers / 5 shuqaf skewers / toshka / 5 shish taouk skewers / 5 chicken wings served with rice / french fries and garlic sauce