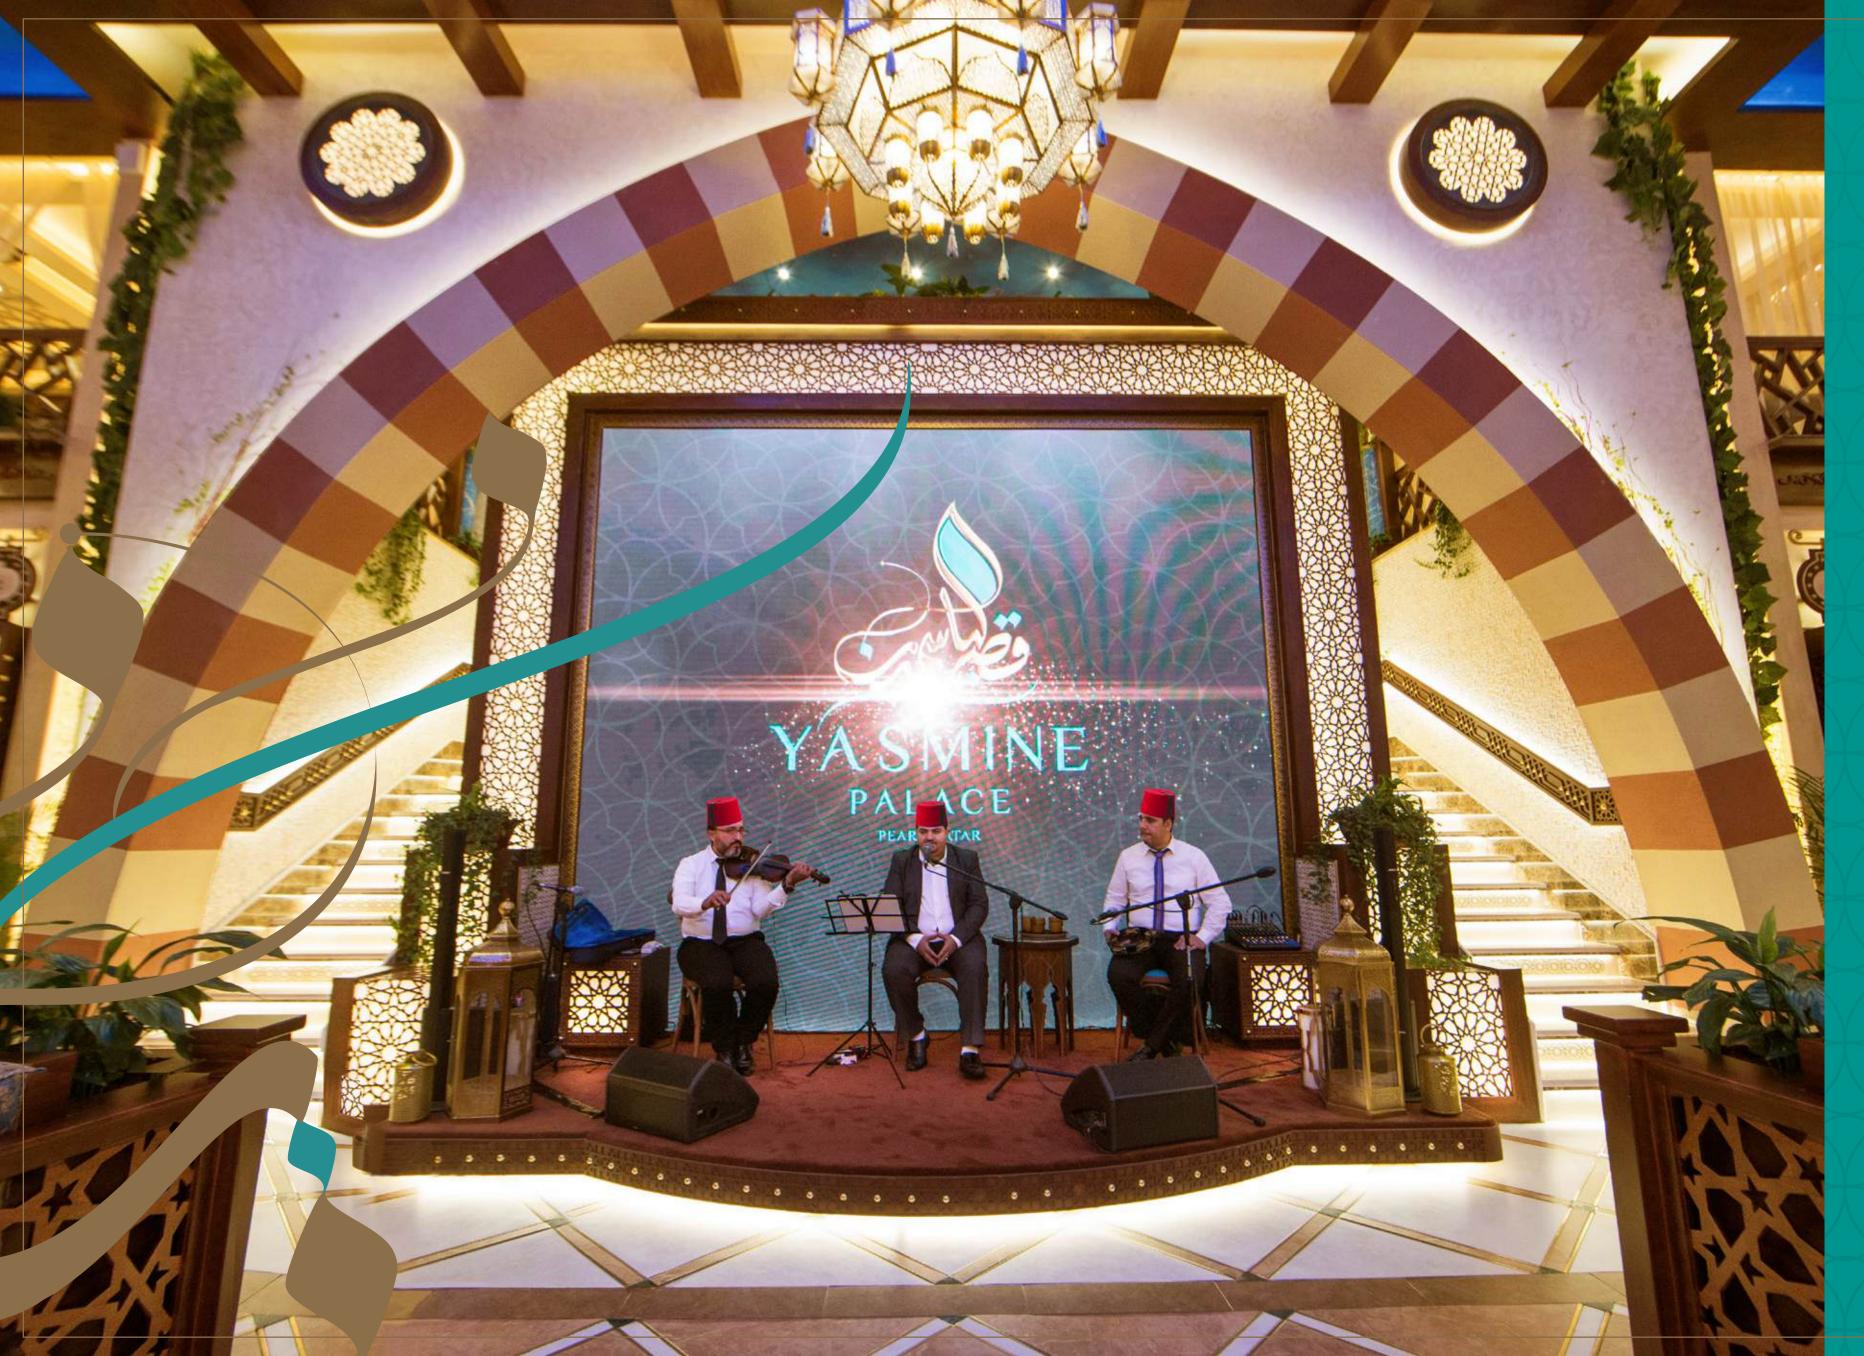

#### STAGE

An area to entertain, watch, listen and speak, if the occasion calls for it.

Located in the main restaurant of Andalusia, the stage is easily visible from most tables on the ground or first floor and often is home to live music that resonates softly through Andalucia.