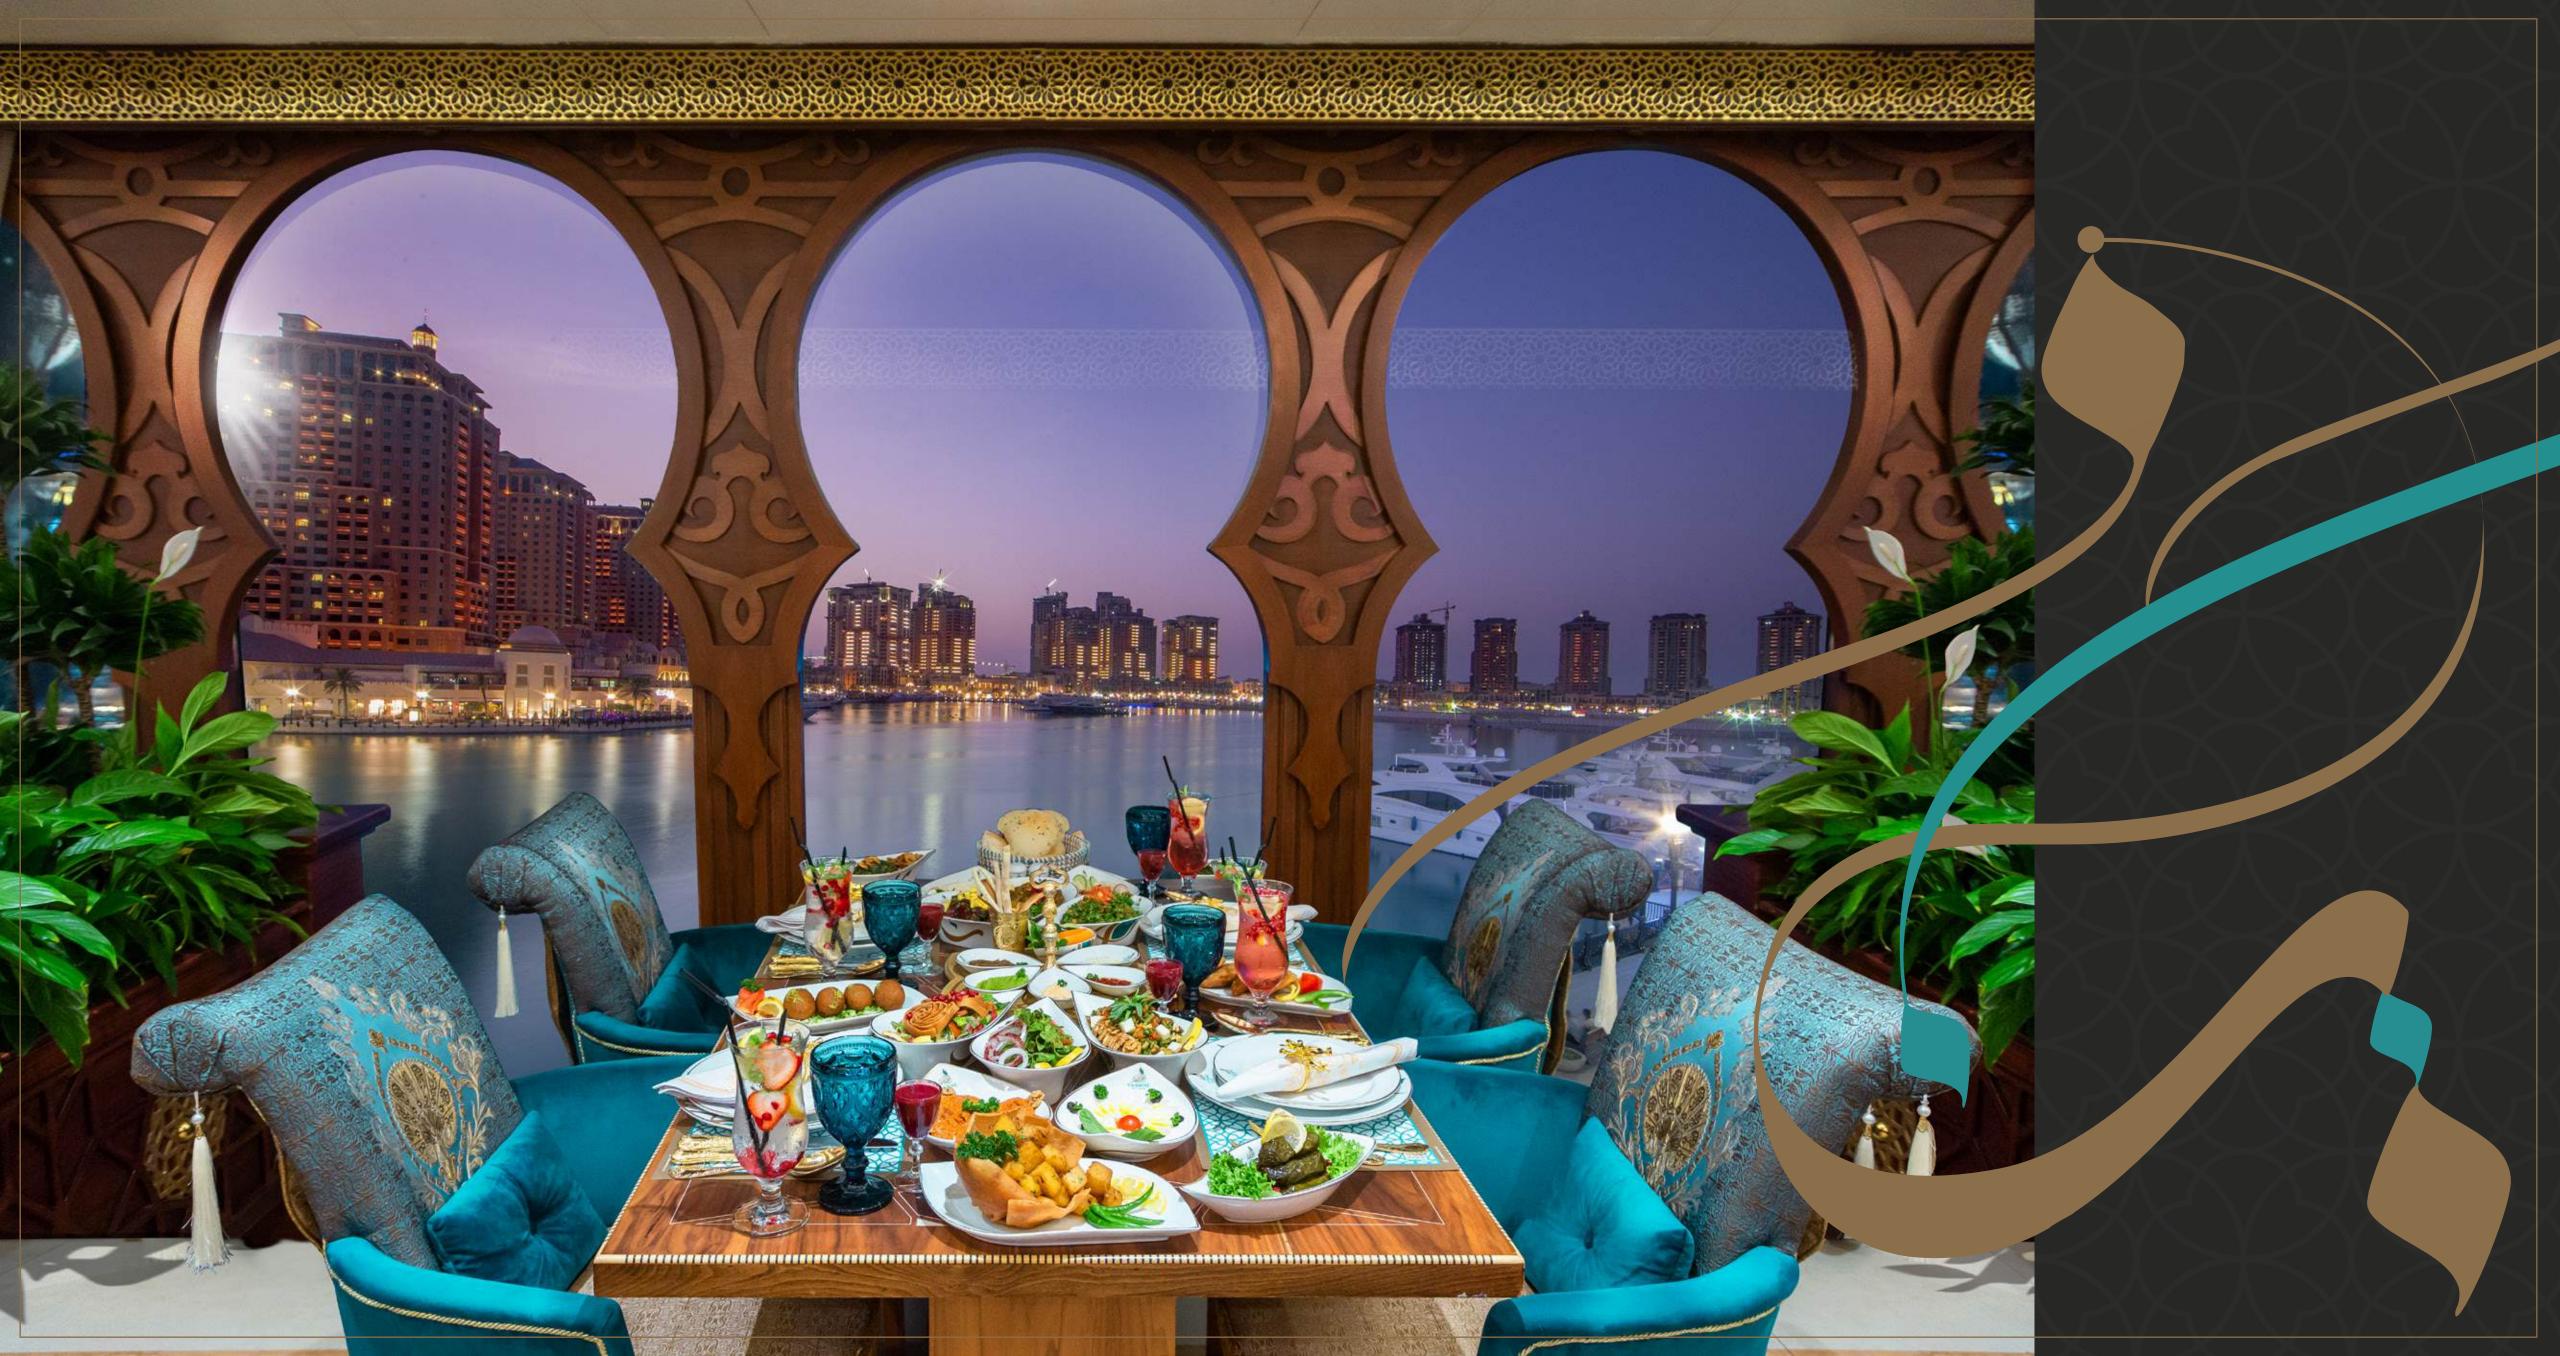

#### THE TERRACES

Our themed signature terraces offer captivating views and a full selection of menu items. All'aperto dining is perfect for cooler days and evenings when the beauty of this scenic spot is unparalleled.

# ANDALUSIA MARINA TERRACE

Accessed from Andalusia or from directly outside, Marina Terrace serves up the best view of The Pearl and its beautiful cityscape, along with all the dining options available inside. Shisha is also served at this terrace.

### ALRABWA SKYLINE TERRACE

Enjoy the best ever view of the Doha skyline and West Bay area. Order your favorite Shisha and enjoy the tantalizing food with great company. This terrace can be accessed from AlRabwa restaurant or from The Pearl's walkway nearby.