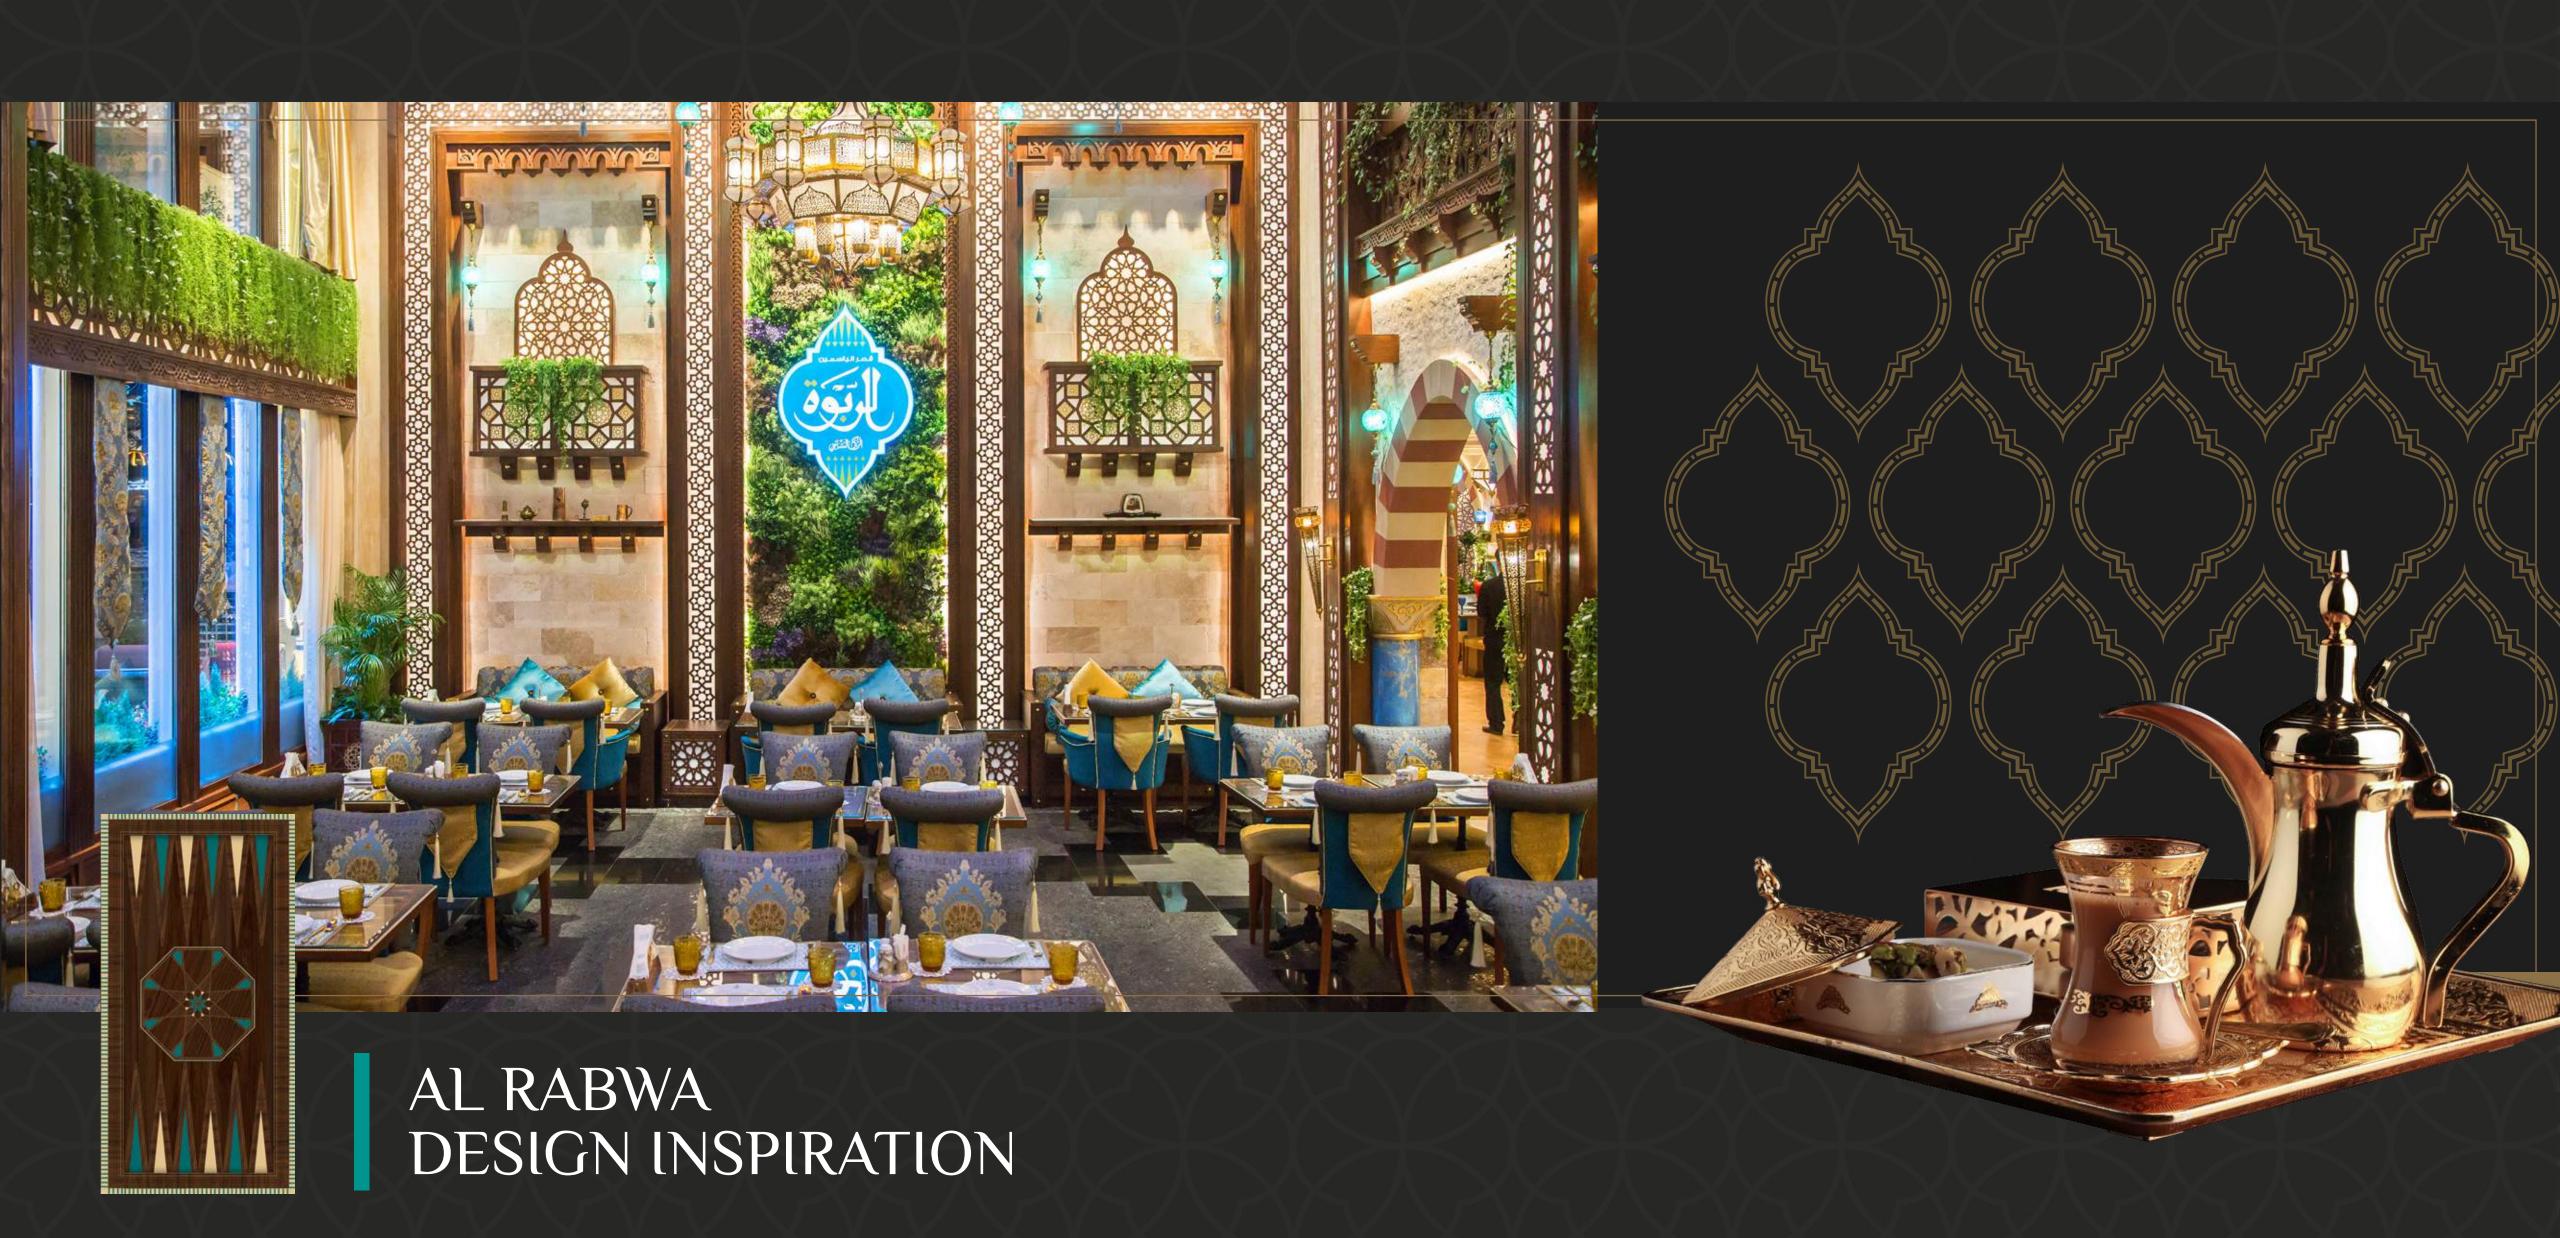

## ALRABWA RESTURANT LEVANT CUISINES

Adjacent to Andalusia, this restaurant is an impressive representation of the Levant's most unique styles and cuisine. This lush indoor setting features garden-style decor, and a beautiful array of specialty dishes.

# ALRABWA LEVANT CUISINES

The restaurant is adjacent to Andalusia and decorated as if you are visiting one of the Levant's more exciting themed restaurants.