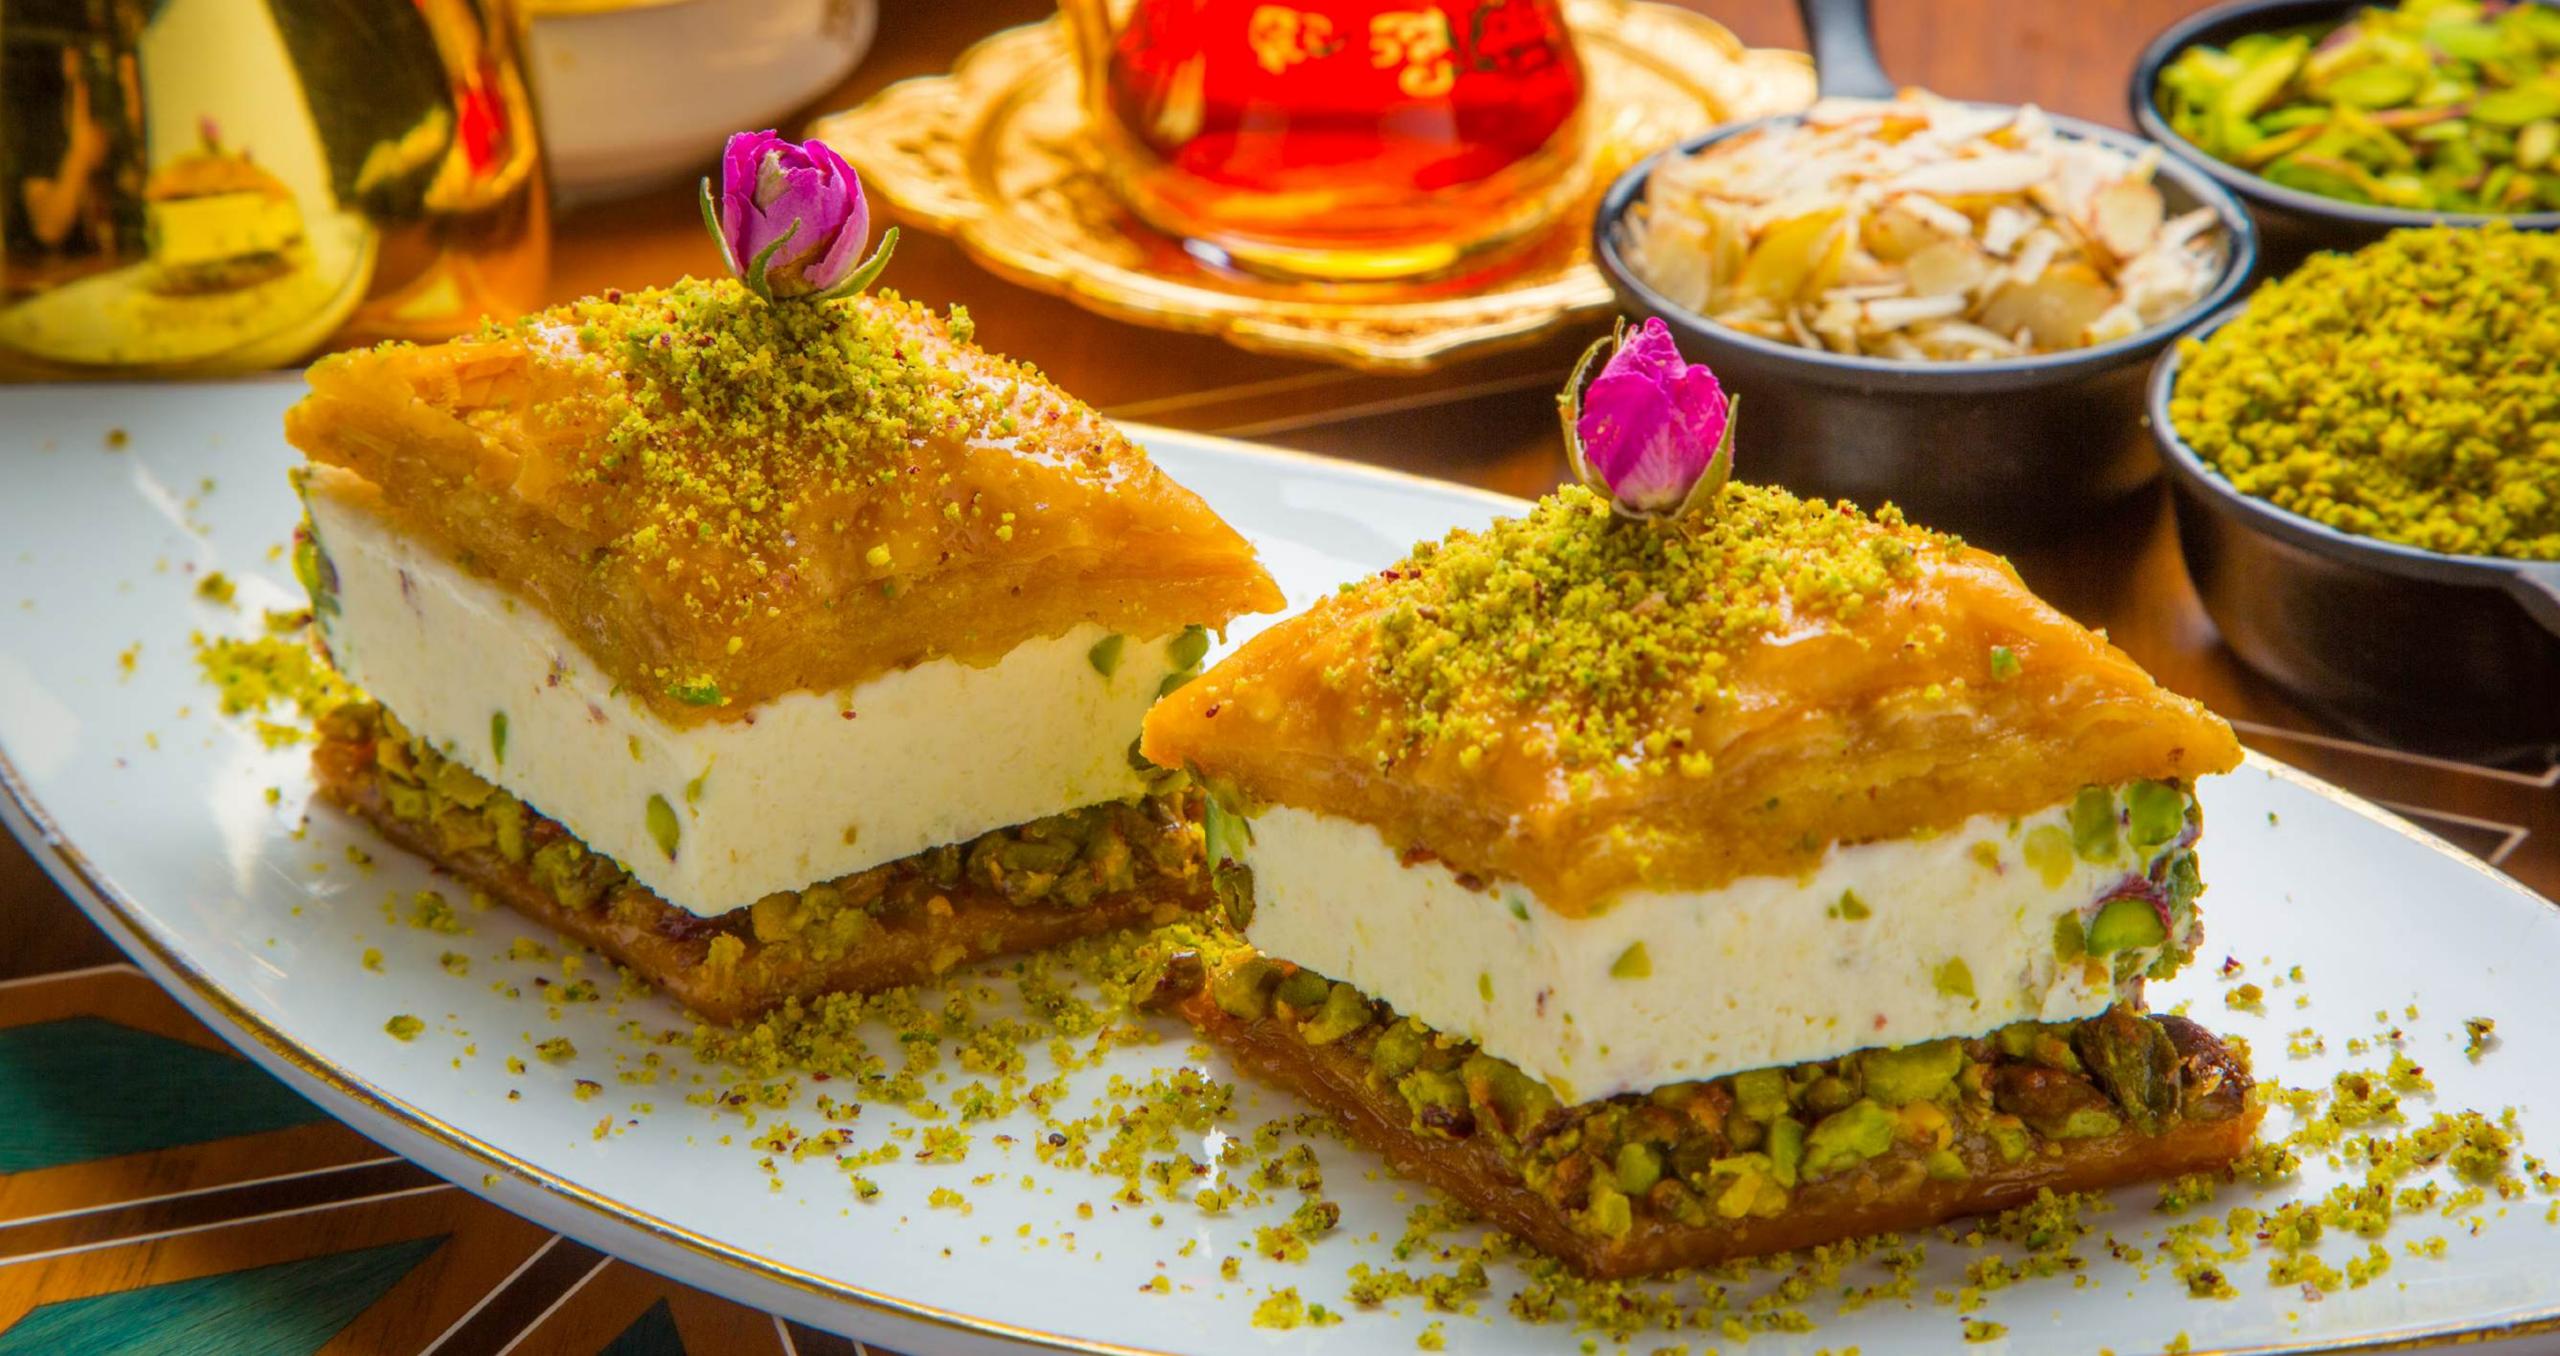

## SWEET CORNER

Welcome to the most inviting pastries and sweets counter at The Pearl.

Located within Tamari restaurant, the offering is always fresh and always mouth watering.

Visitors can dine-in and enjoy each dish as it is prepared, or you can order to go.

Kunafa with Ice Cream