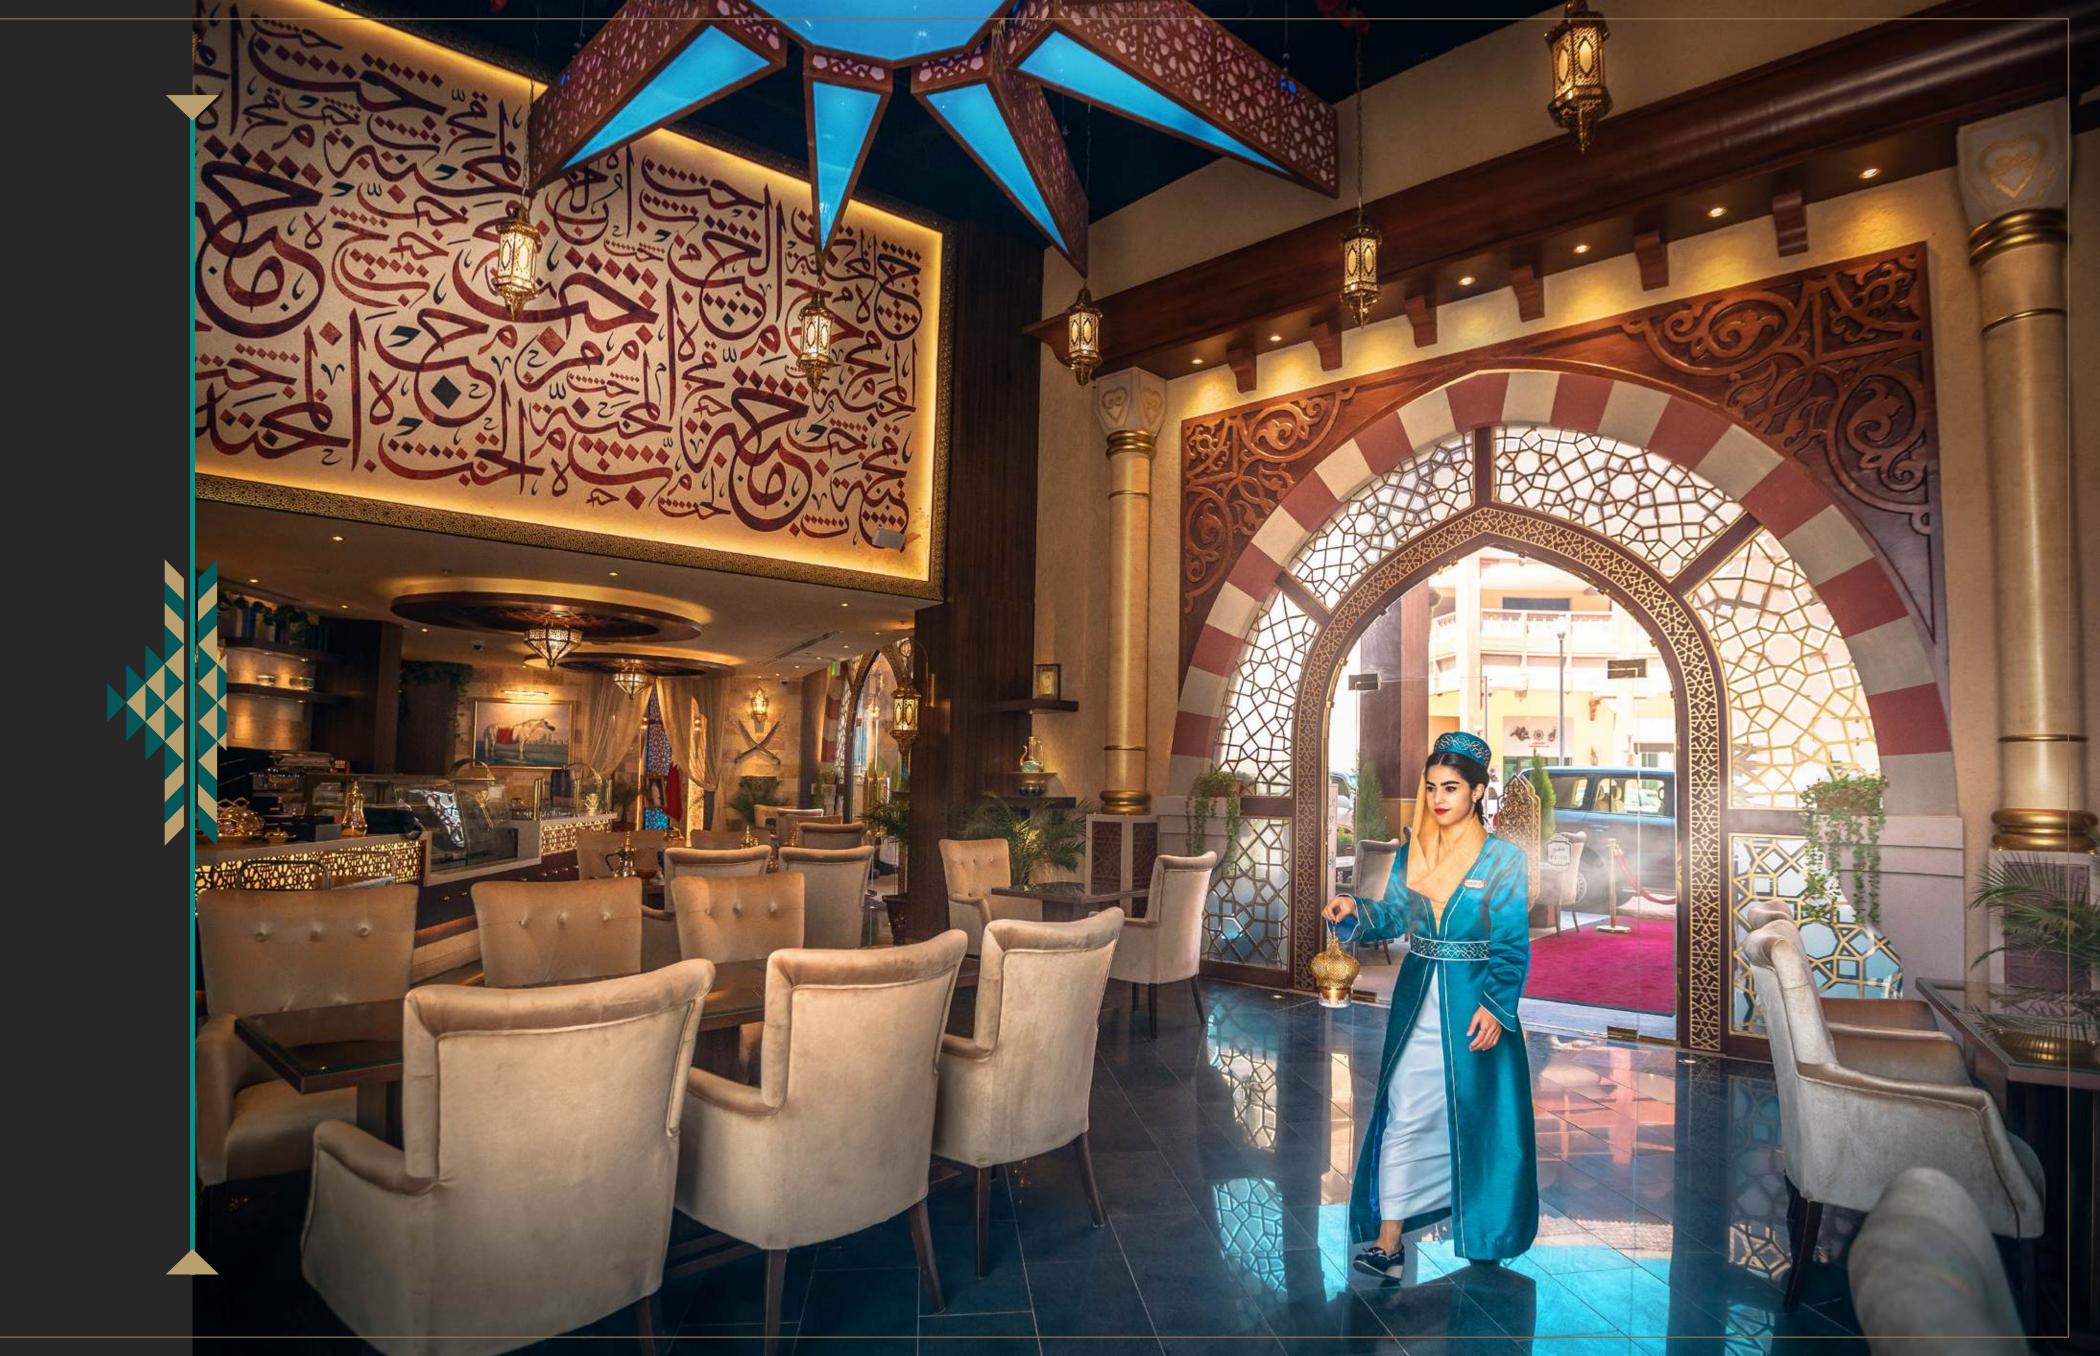

# THE FINEST DINING EXPERIENCE IN QATAR

Yasmine Palace occupies the finest spot in The Pearl and offers the most tantalizing dining experiences Qatar has seen. In this space, fantastic images of the past merge with the present and the epitome of authentic Arab architecture complements the cuisines of the region.

Allow us to us take you on a tour of our Palace.

ANDALUSIA FEATURES

## ALRABWA RESTURANT LEVANT CUISINES

Adjacent to Andalusia, this restaurant is an impressive representation of the Levant's most unique styles and cuisine. This lush indoor setting features garden-style decor, and a beautiful array of specialty dishes.

# TAMARI TRADITIONAL CAFE

Tamari, the Arabian Gulf restaurant, serves up a healthy portion of Qatari character, combining authentic with modern, and passion with magic. Located in the left wing of the Yasmine Palace complex.

TAMARI CAFE

TAMARI FEATURES

A setting that re-imagines the flair of local and Arabic culture.

Tamari offers authentic cuisine that is inspired by Qatari kitchens.