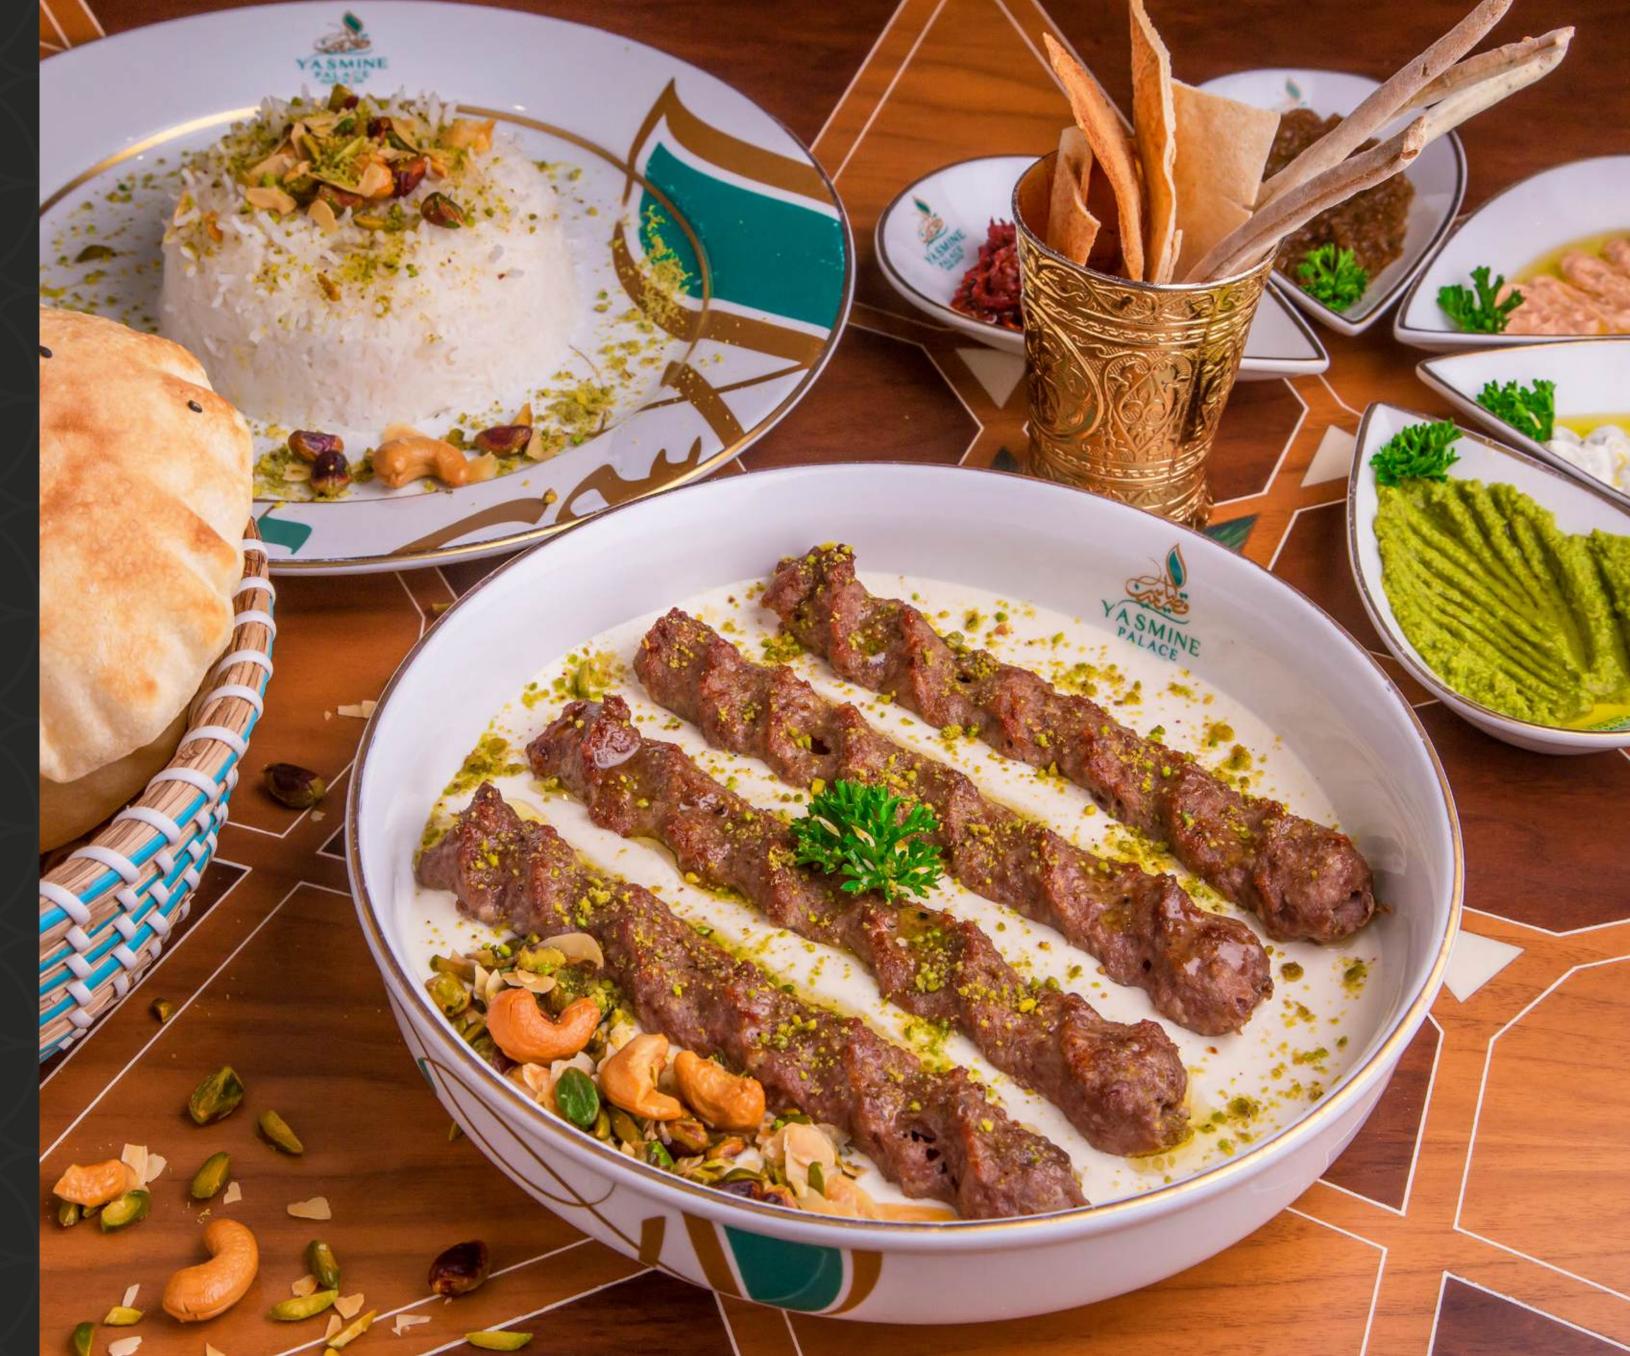

## I KABAB BEL LABAN

Lamb kebab placed on cooked yogurt-based sauce with pistachio and nuts, served with white rice.