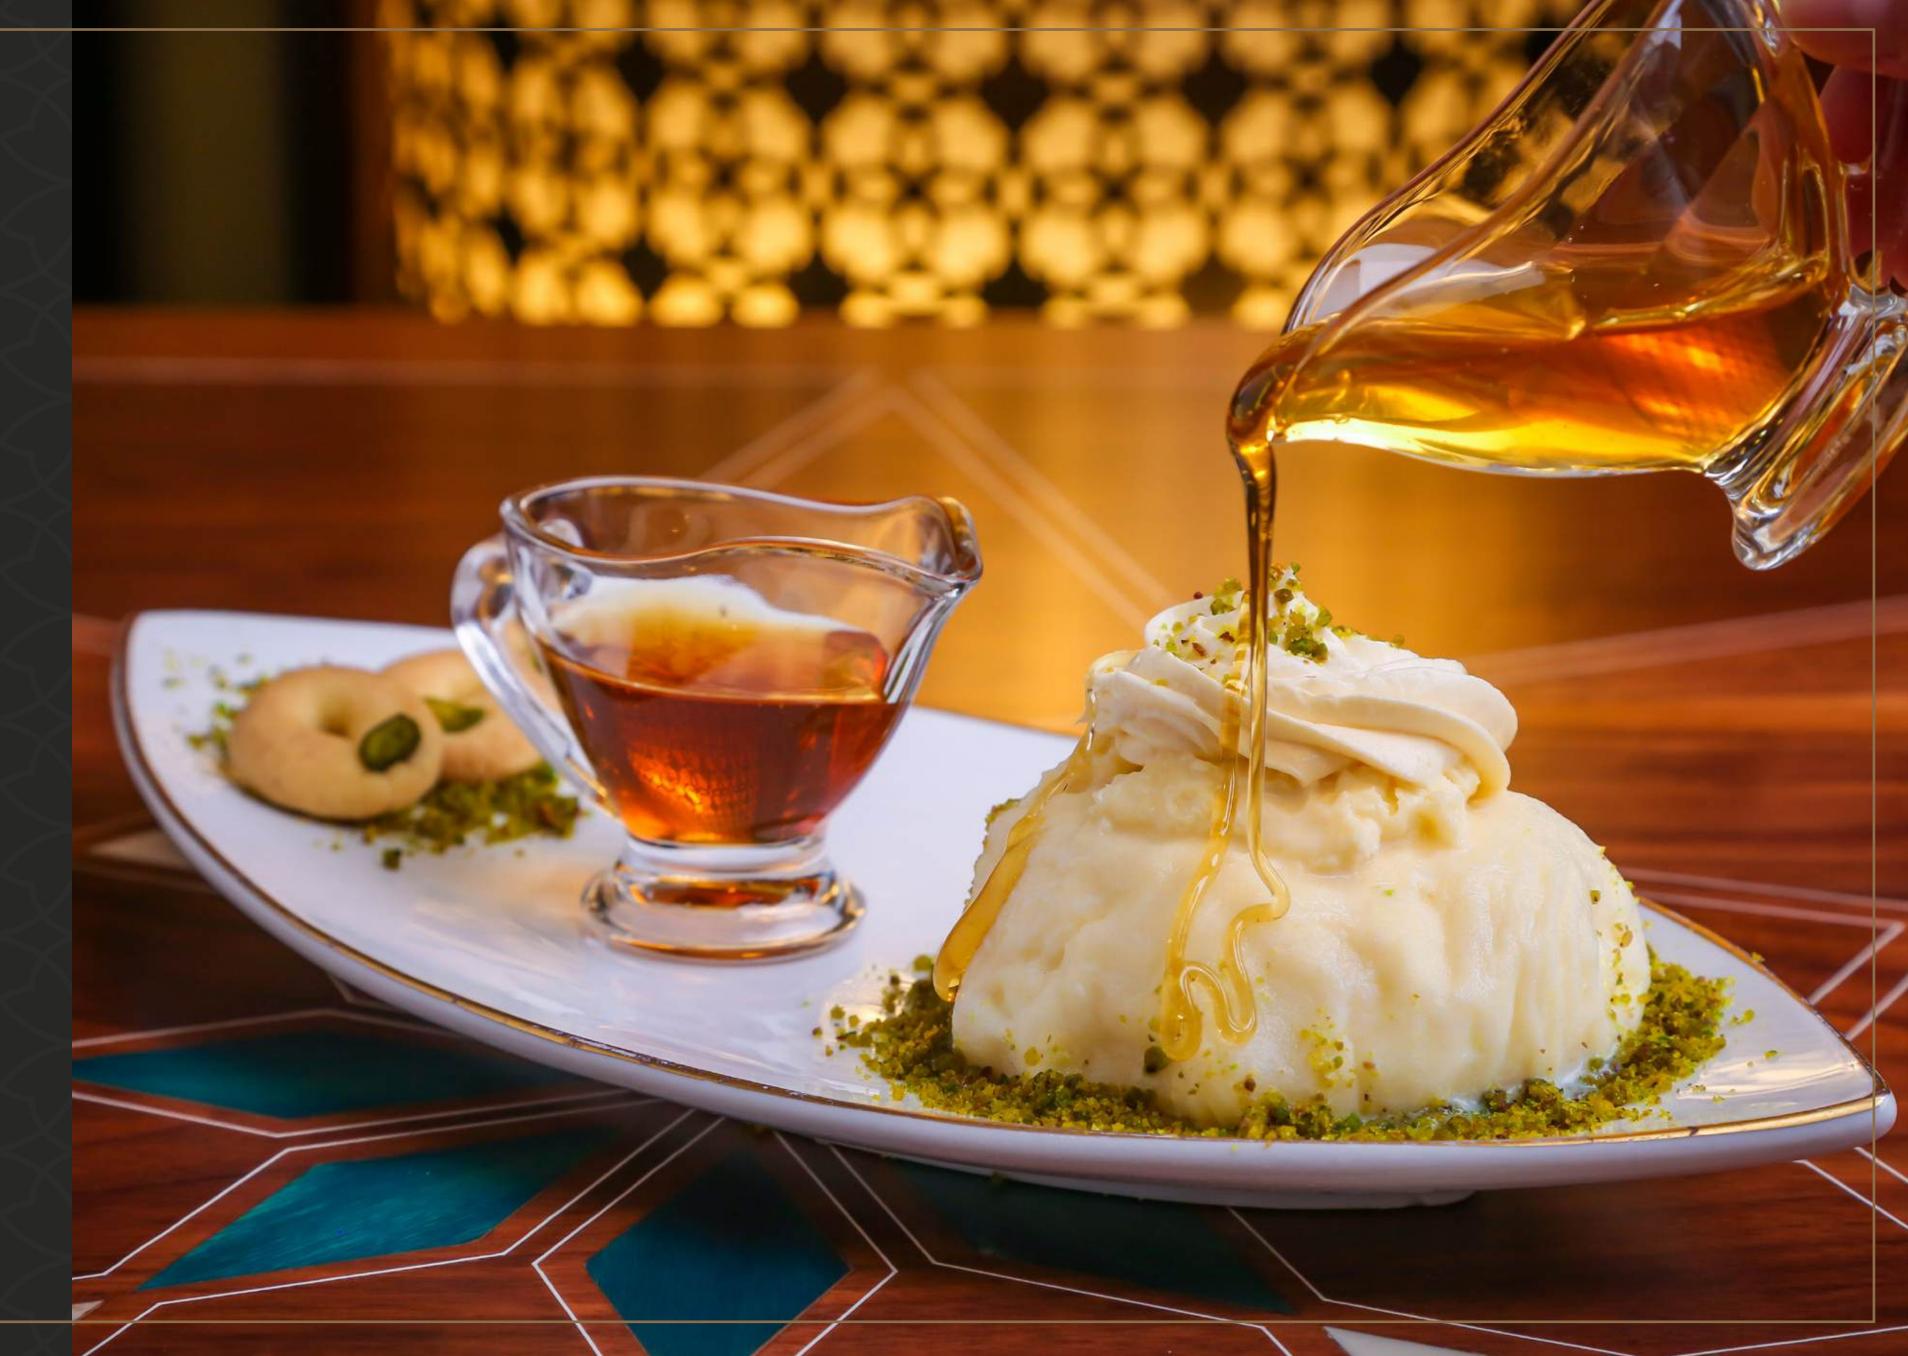

## SWEET CORNER

Welcome to the most inviting pastries and sweets counter at The Pearl.

Located within Tamari restaurant, the offering is always fresh and always mouth watering.

Visitors can dine-in and enjoy each dish as it is prepared, or you can order to go.

Kunafa with Ice Cream