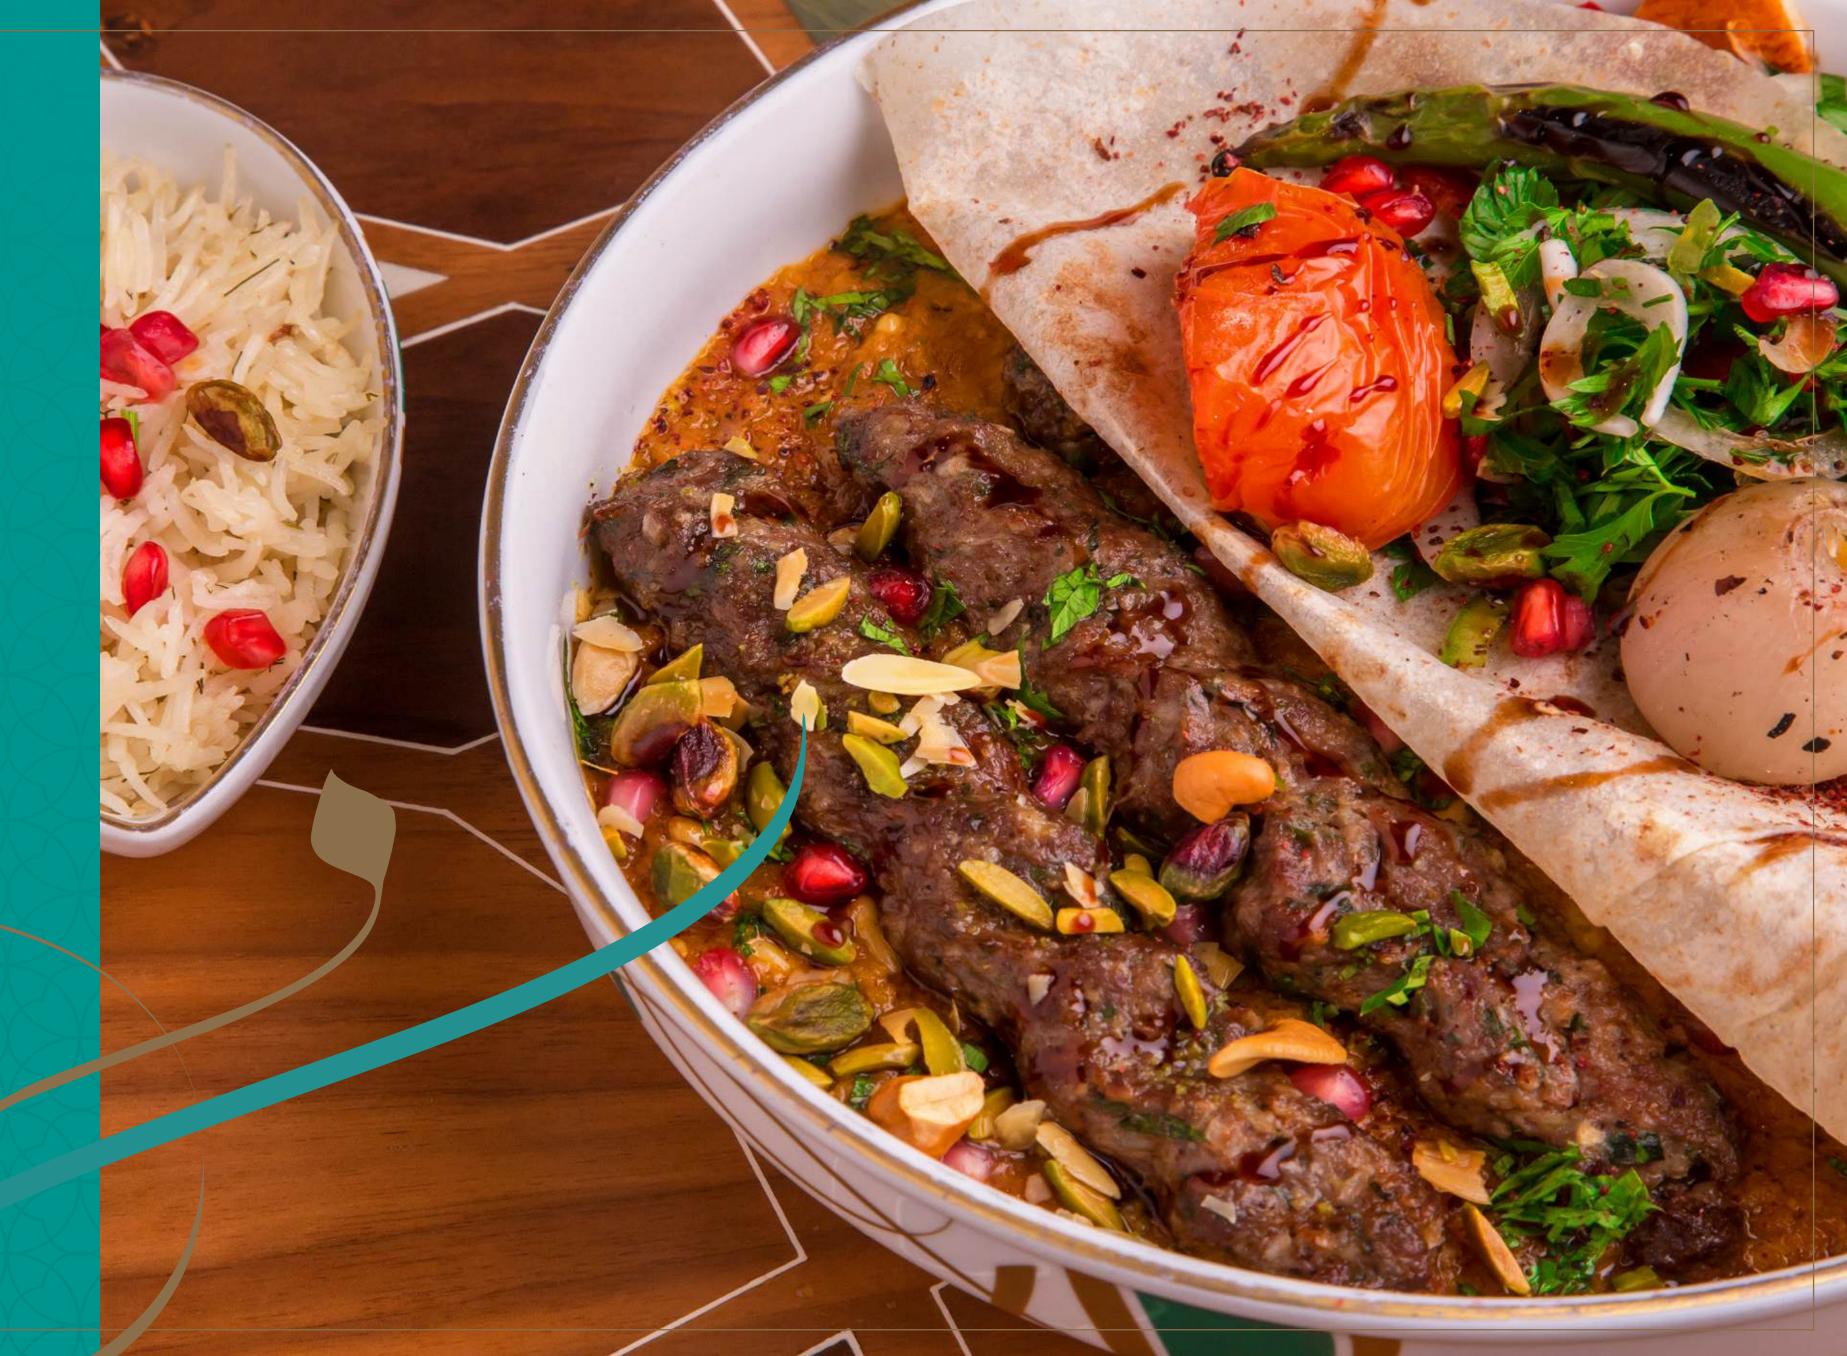

## CHERRY KEBAB

Meatballs cooked with delicious cherry sauce, served with bread wrapped, cheese and Andalusian flair.

I CHICKEN WITH CASHEW NUTS