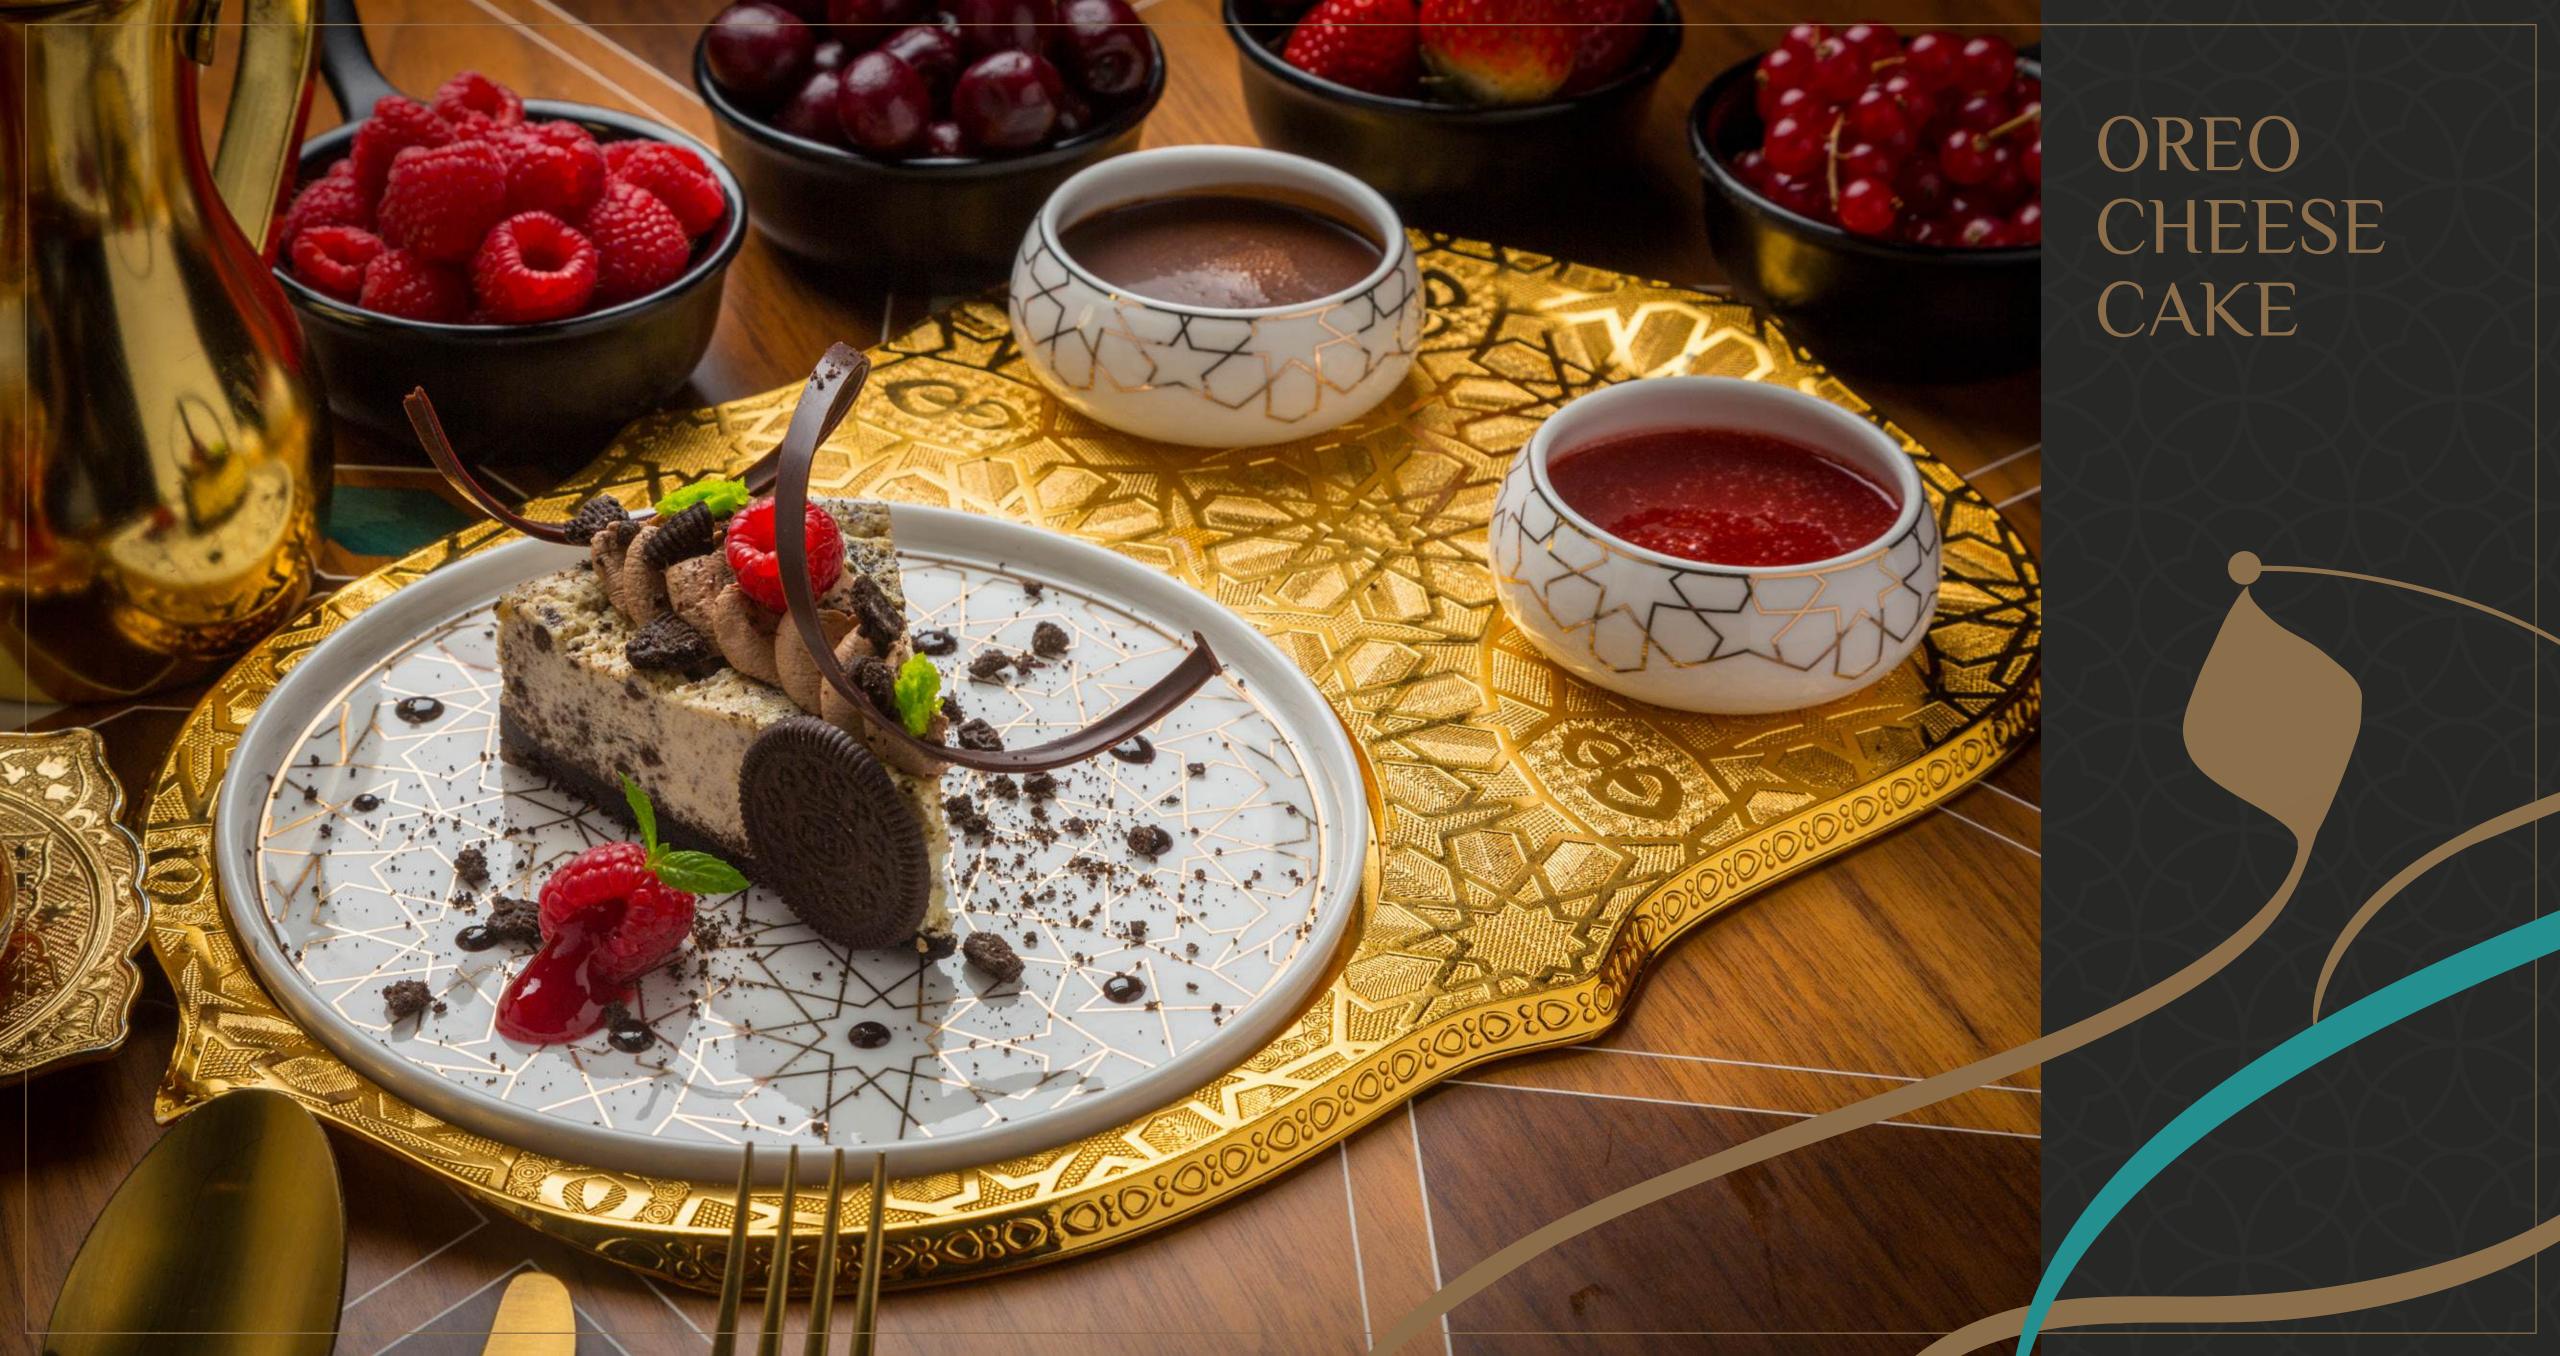

## SWEET CORNER

Welcome to the most inviting pastries and sweets counter at The Pearl.

Located within Tamari restaurant, the offering is always fresh and always mouth watering.

Visitors can dine-in and enjoy each dish as it is prepared, or you can order to go.