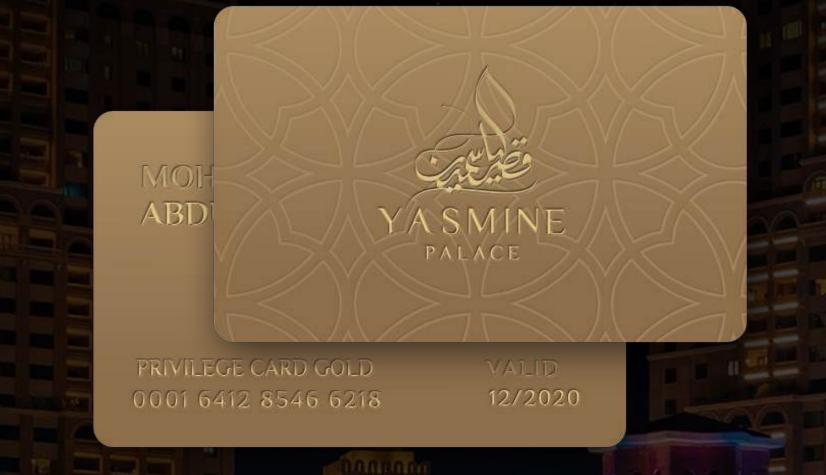

Minced meat with spices and nuts covered with a layer of bulgur dough











#### YASMINE PALACE SULTANA

Assorted Mixed Grill to serve 5
5 lamb chops / 5 kebab skewers / 5 shuqaf skewers / toshka / 5 shish taouk skewers / 5 chicken wings served with rice / french fries and garlic sauce





#### KABAB KHISHKASH

Eggplant and lamb layerd with garlic yogurt and crunchy pita bread, topped with pine nuts.

















GHORIBA WITH CREAM















HOT BEVERAGES

### COLD BEVERAGES

Classic Mojito
Charming Strawberry Mojito
Lemon Mint



# BOOK ONLINE ONLINE RESERVATION FORM SPECIAL EVENTS GIFTCARDS Stay tuned and subscribe to our newsletter to learn more about what CLICK HERE! TO MAKE AN ONLINE RESERVATION is happening at Yasmine Palace.

# BE PART OF OUR PRIVILEGE CARD HOLDERS





HUMAIDI & MAATOUK

PALACE