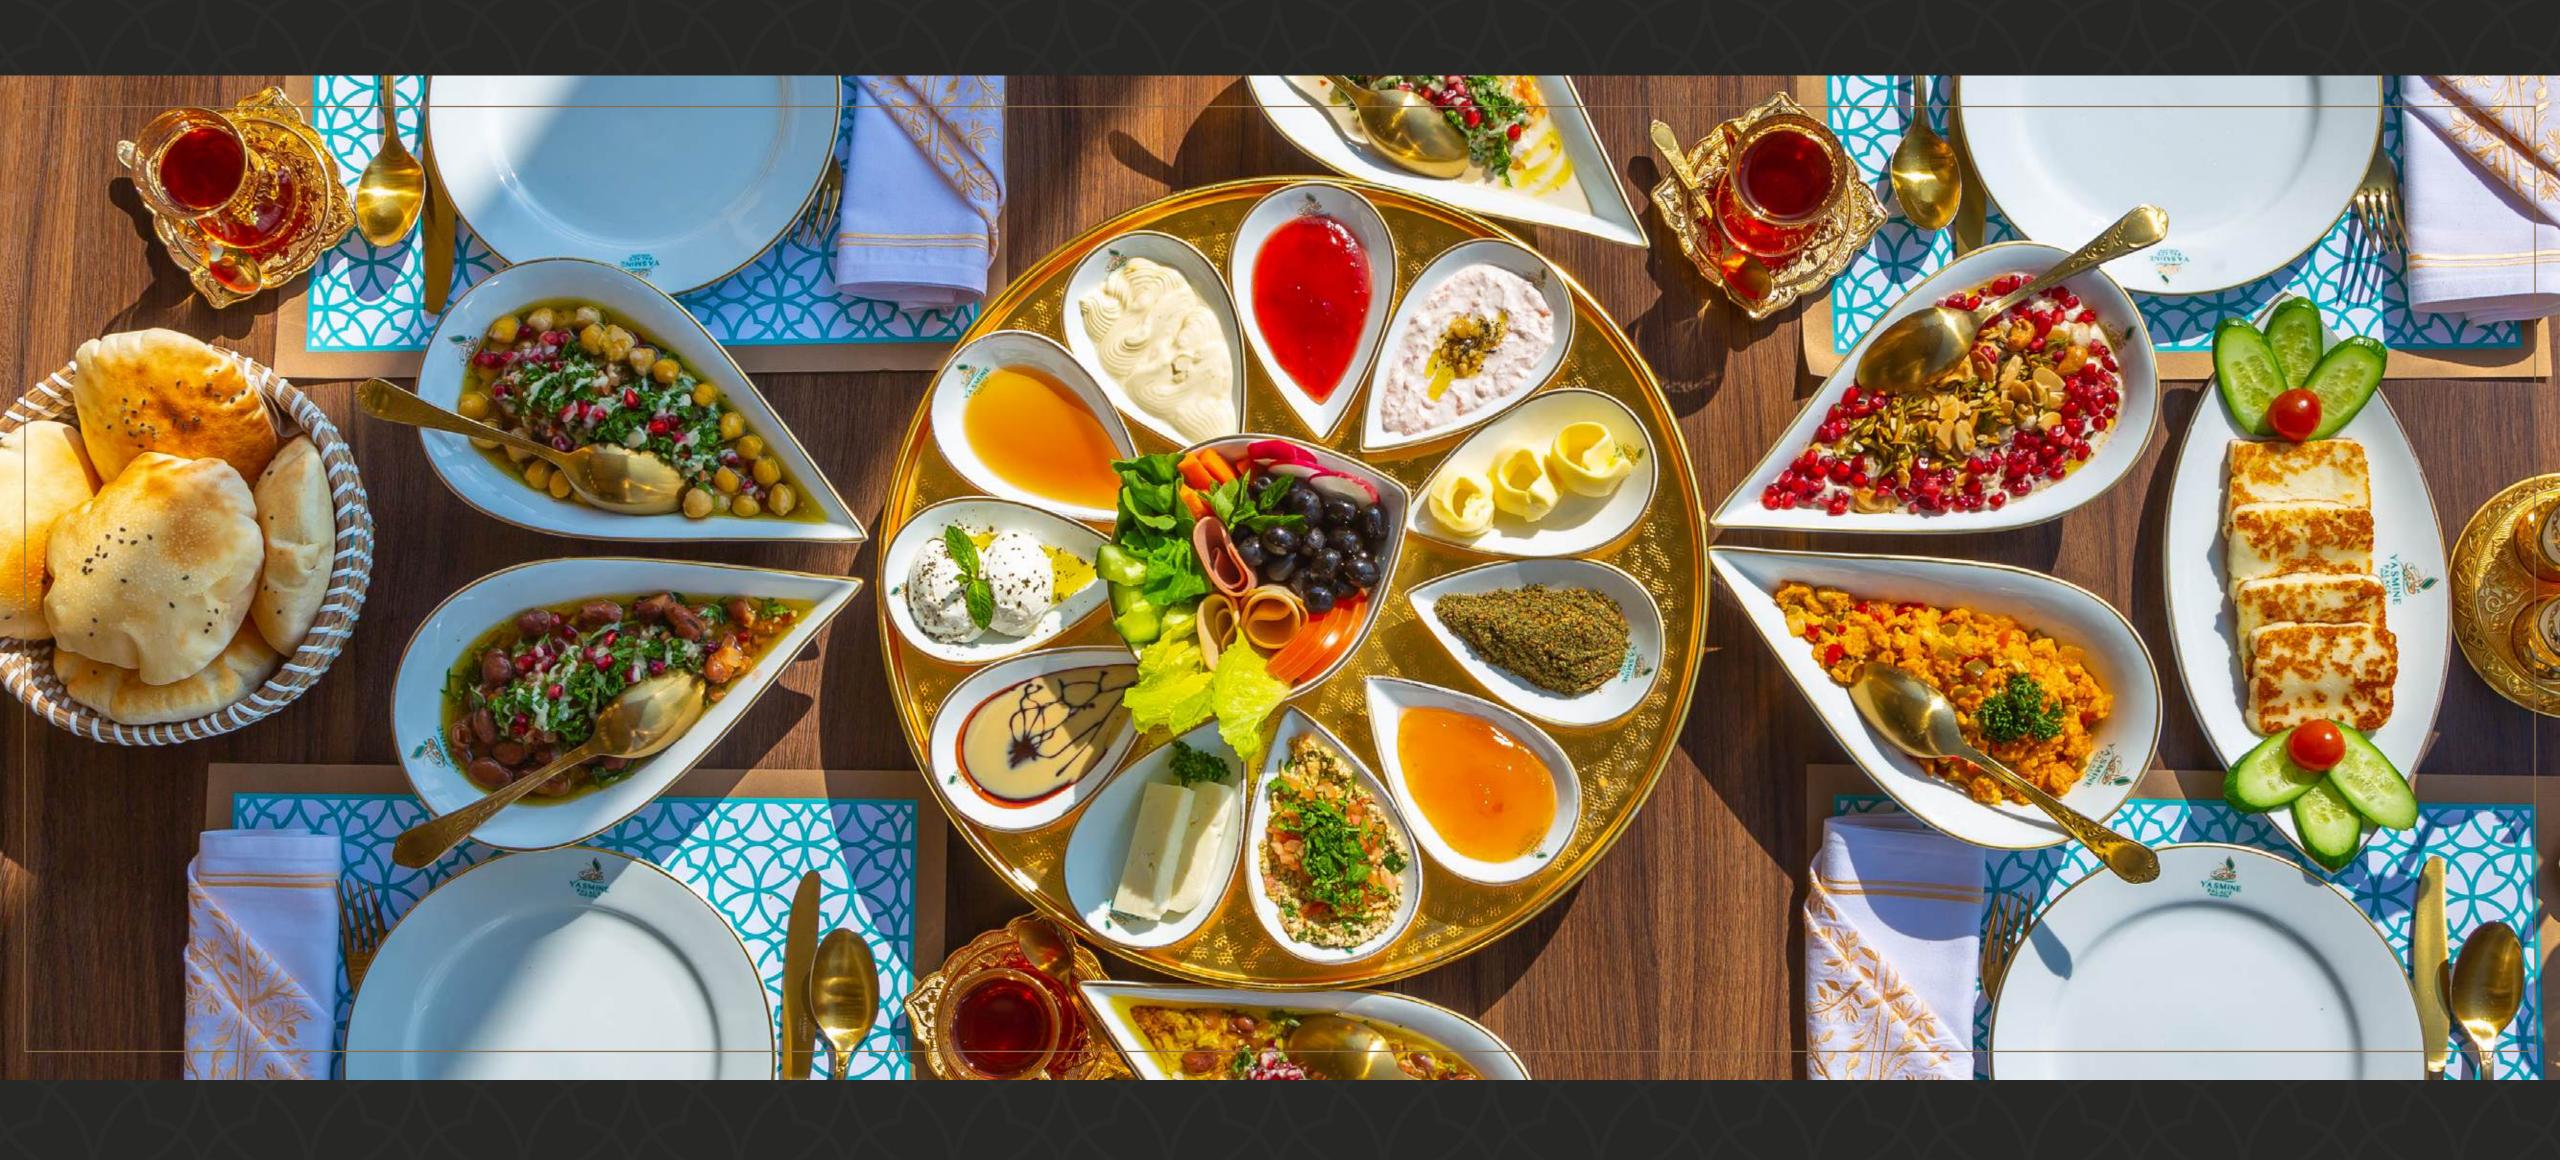

## SWEET CORNER

Welcome to the most inviting pastries and sweets counter at The Pearl.

Located within Tamari restaurant, the offering is always fresh and always mouth watering.

Visitors can dine-in and enjoy each dish as it is prepared, or you can order to go.