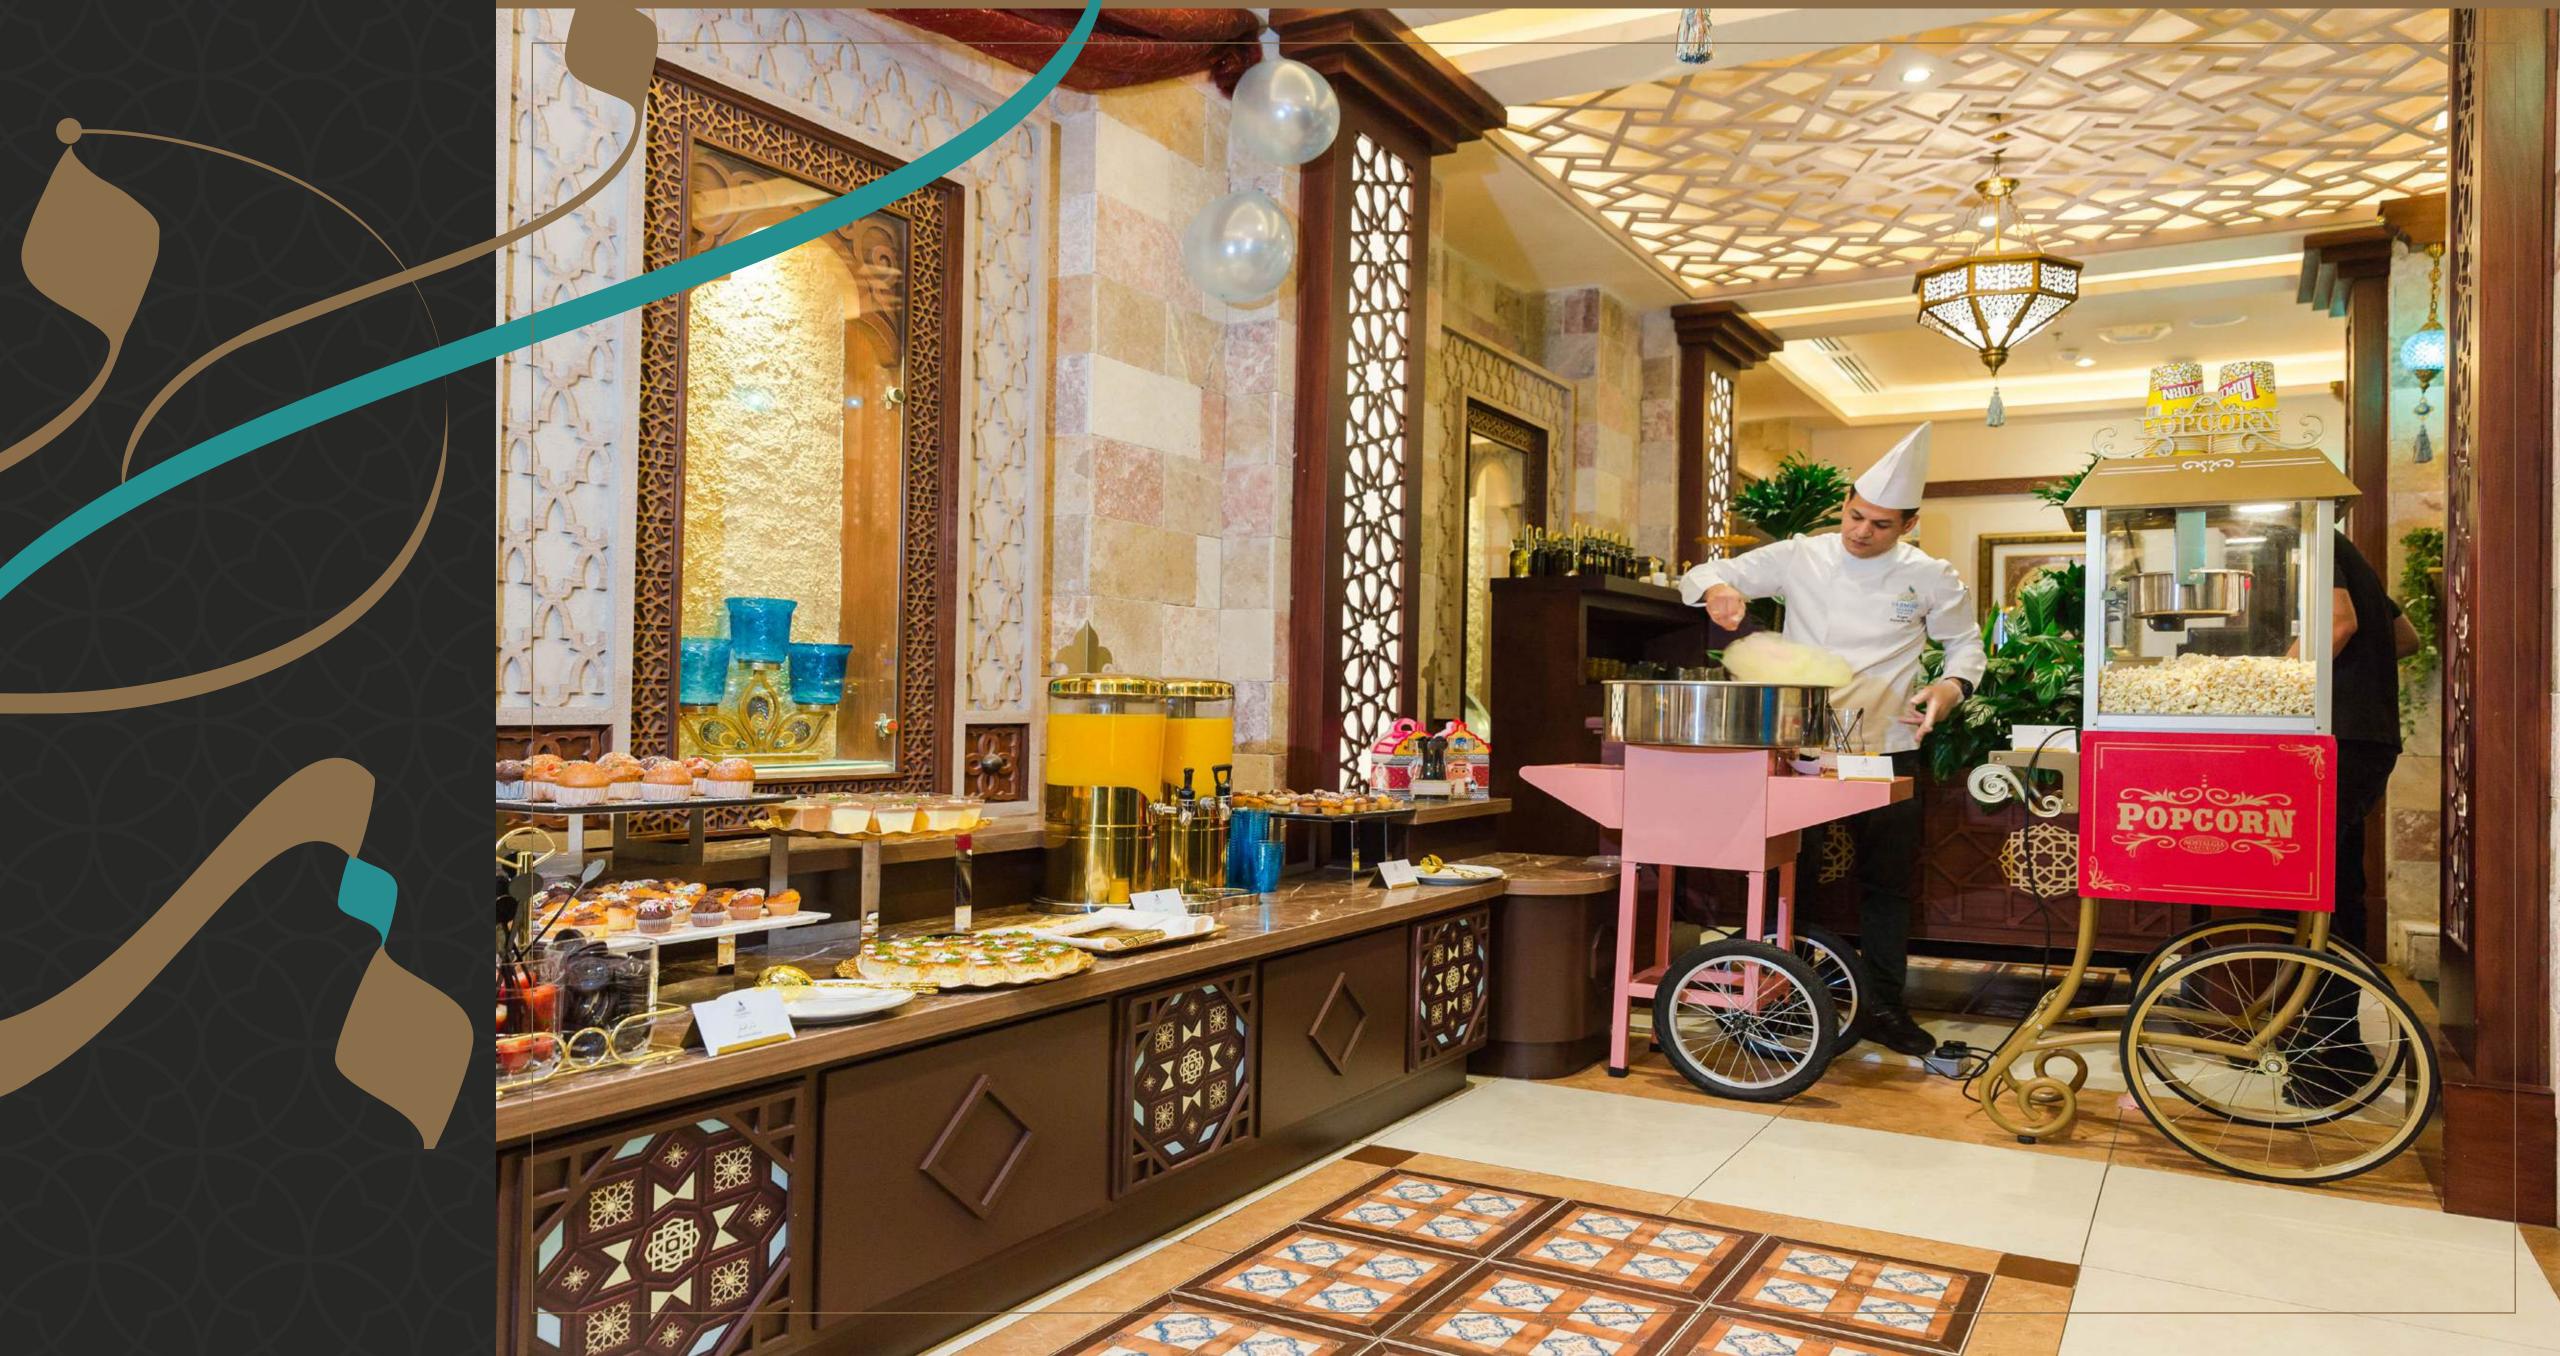

## SWEET CORNER

Welcome to the most inviting pastries and sweets counter at The Pearl.

Located within Tamari restaurant, the offering is always fresh and always mouth watering.

Visitors can dine-in and enjoy each dish as it is prepared, or you can order to go.

Kunafa with Ice Cream