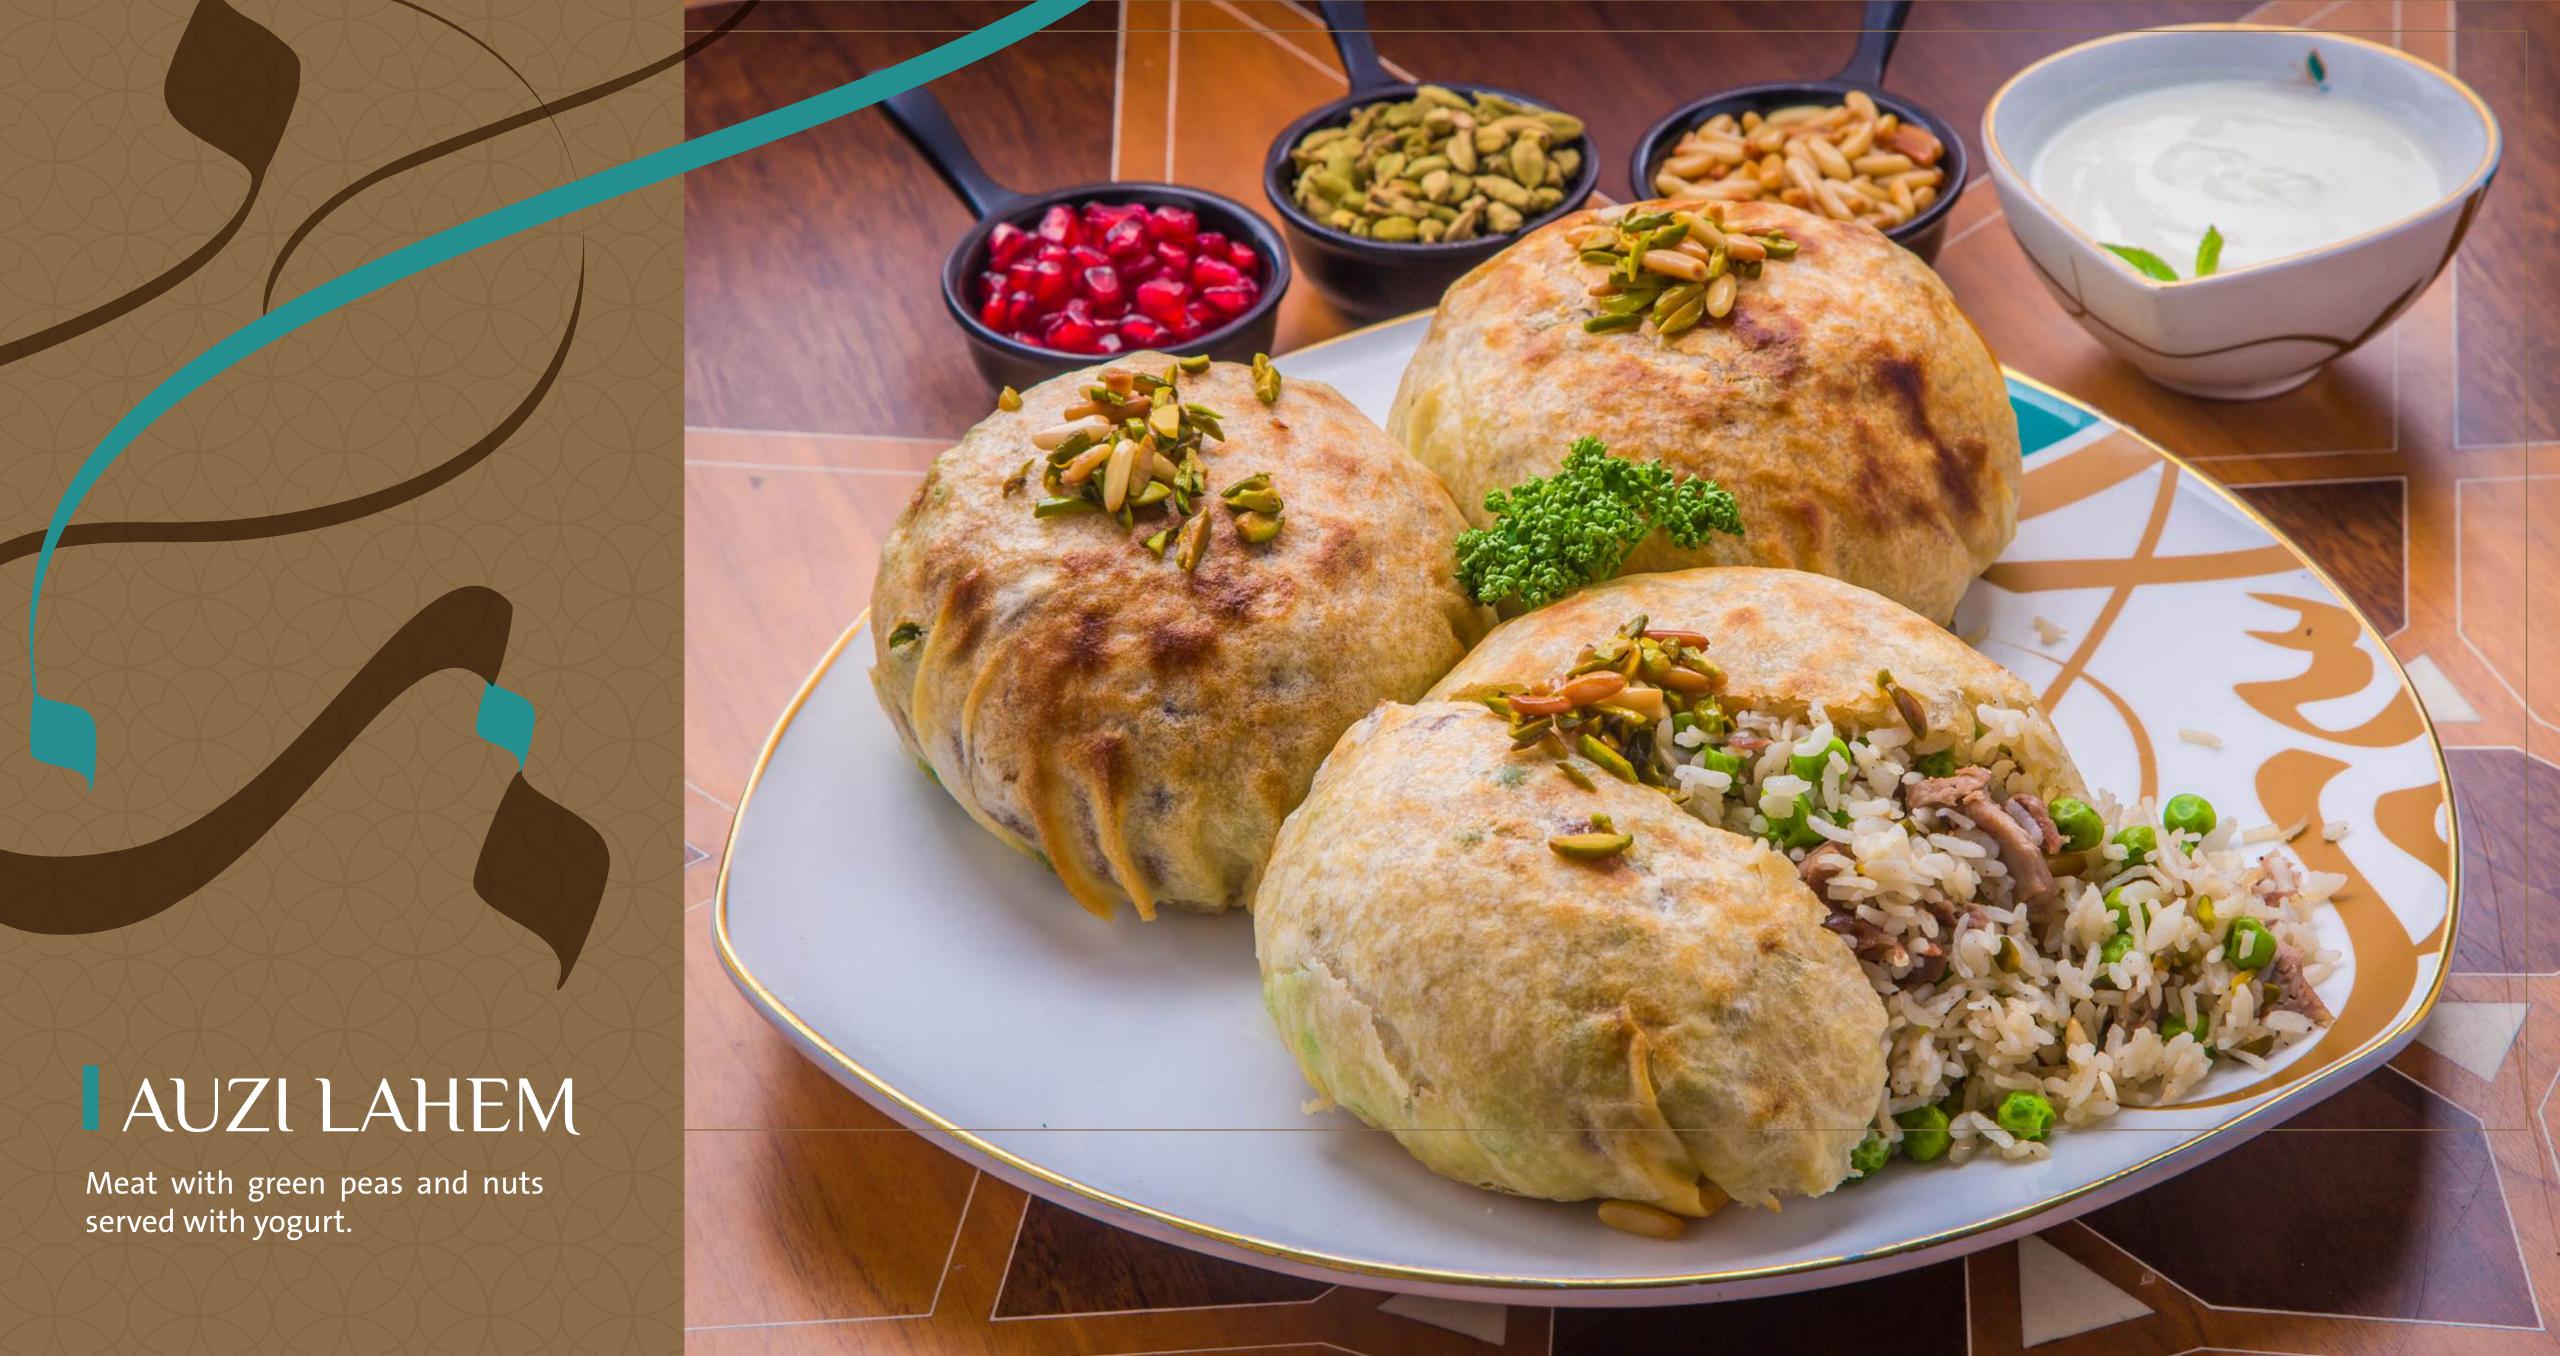

## I KABAB BEL LABAN

Lamb kebab placed on cooked yogurt-based sauce with pistachio and nuts, served with white rice.

# I YASMINE PALACE KUFTA

Our house-special kufta served from the grill and stuffed with cheese, vegetables, mashrooms and assorted nuts.

GRILLED SEABASS

# IEGGPLANT MONAZALET

Baked eggplant with meat & tomato Sauce served with rice.

## CHERRY KEBAB

Meatballs cooked with delicious cherry sauce, served with bread wrapped, cheese and Andalusian flair.

I CHICKEN WITH CASHEW NUTS