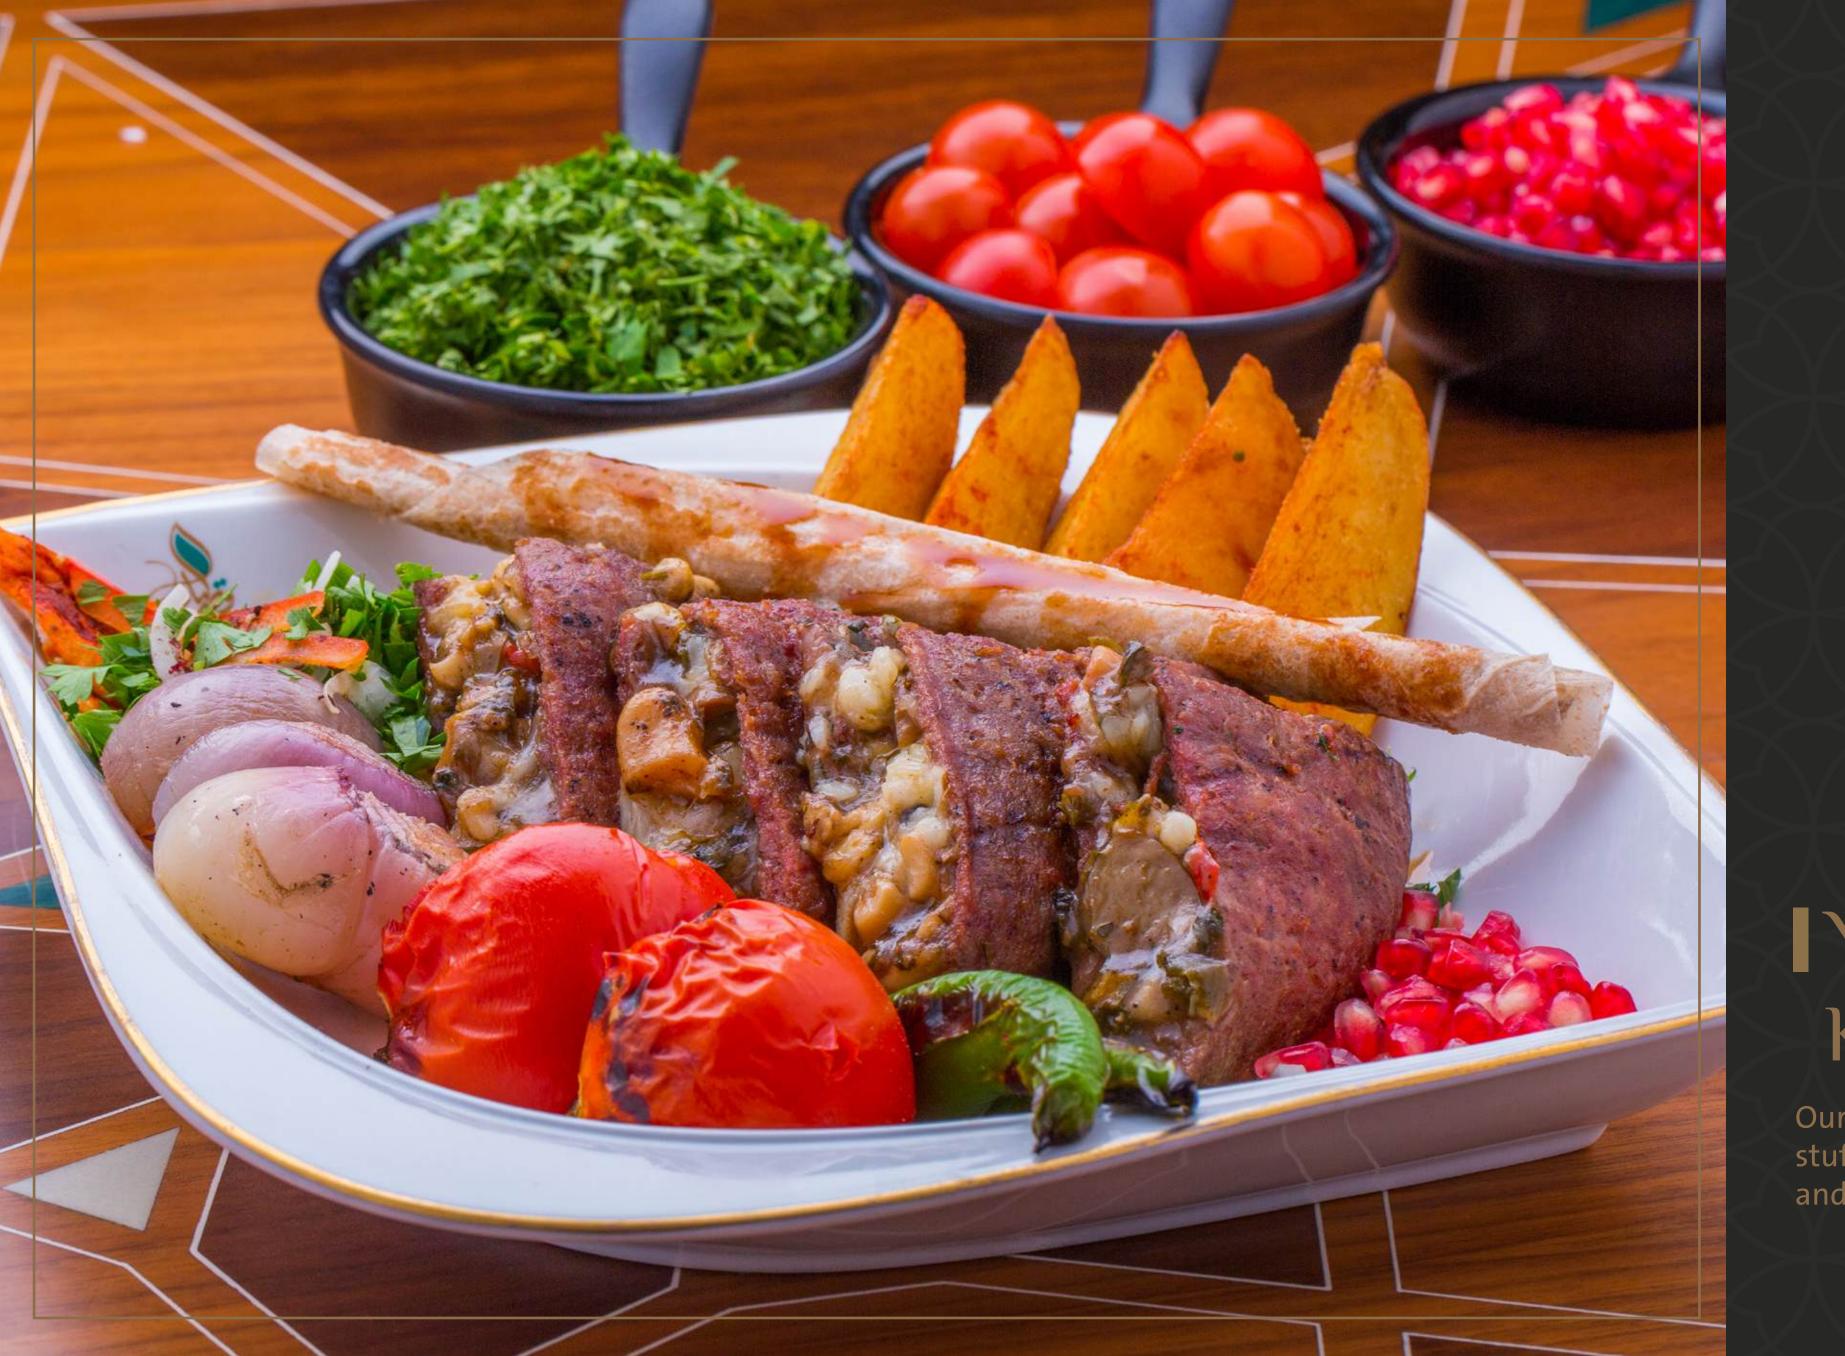

# I YASMINE PALACE KUFTA

Our house-special kufta served from the grill and stuffed with cheese, vegetables, mashrooms and assorted nuts.

GRILLED SEABASS