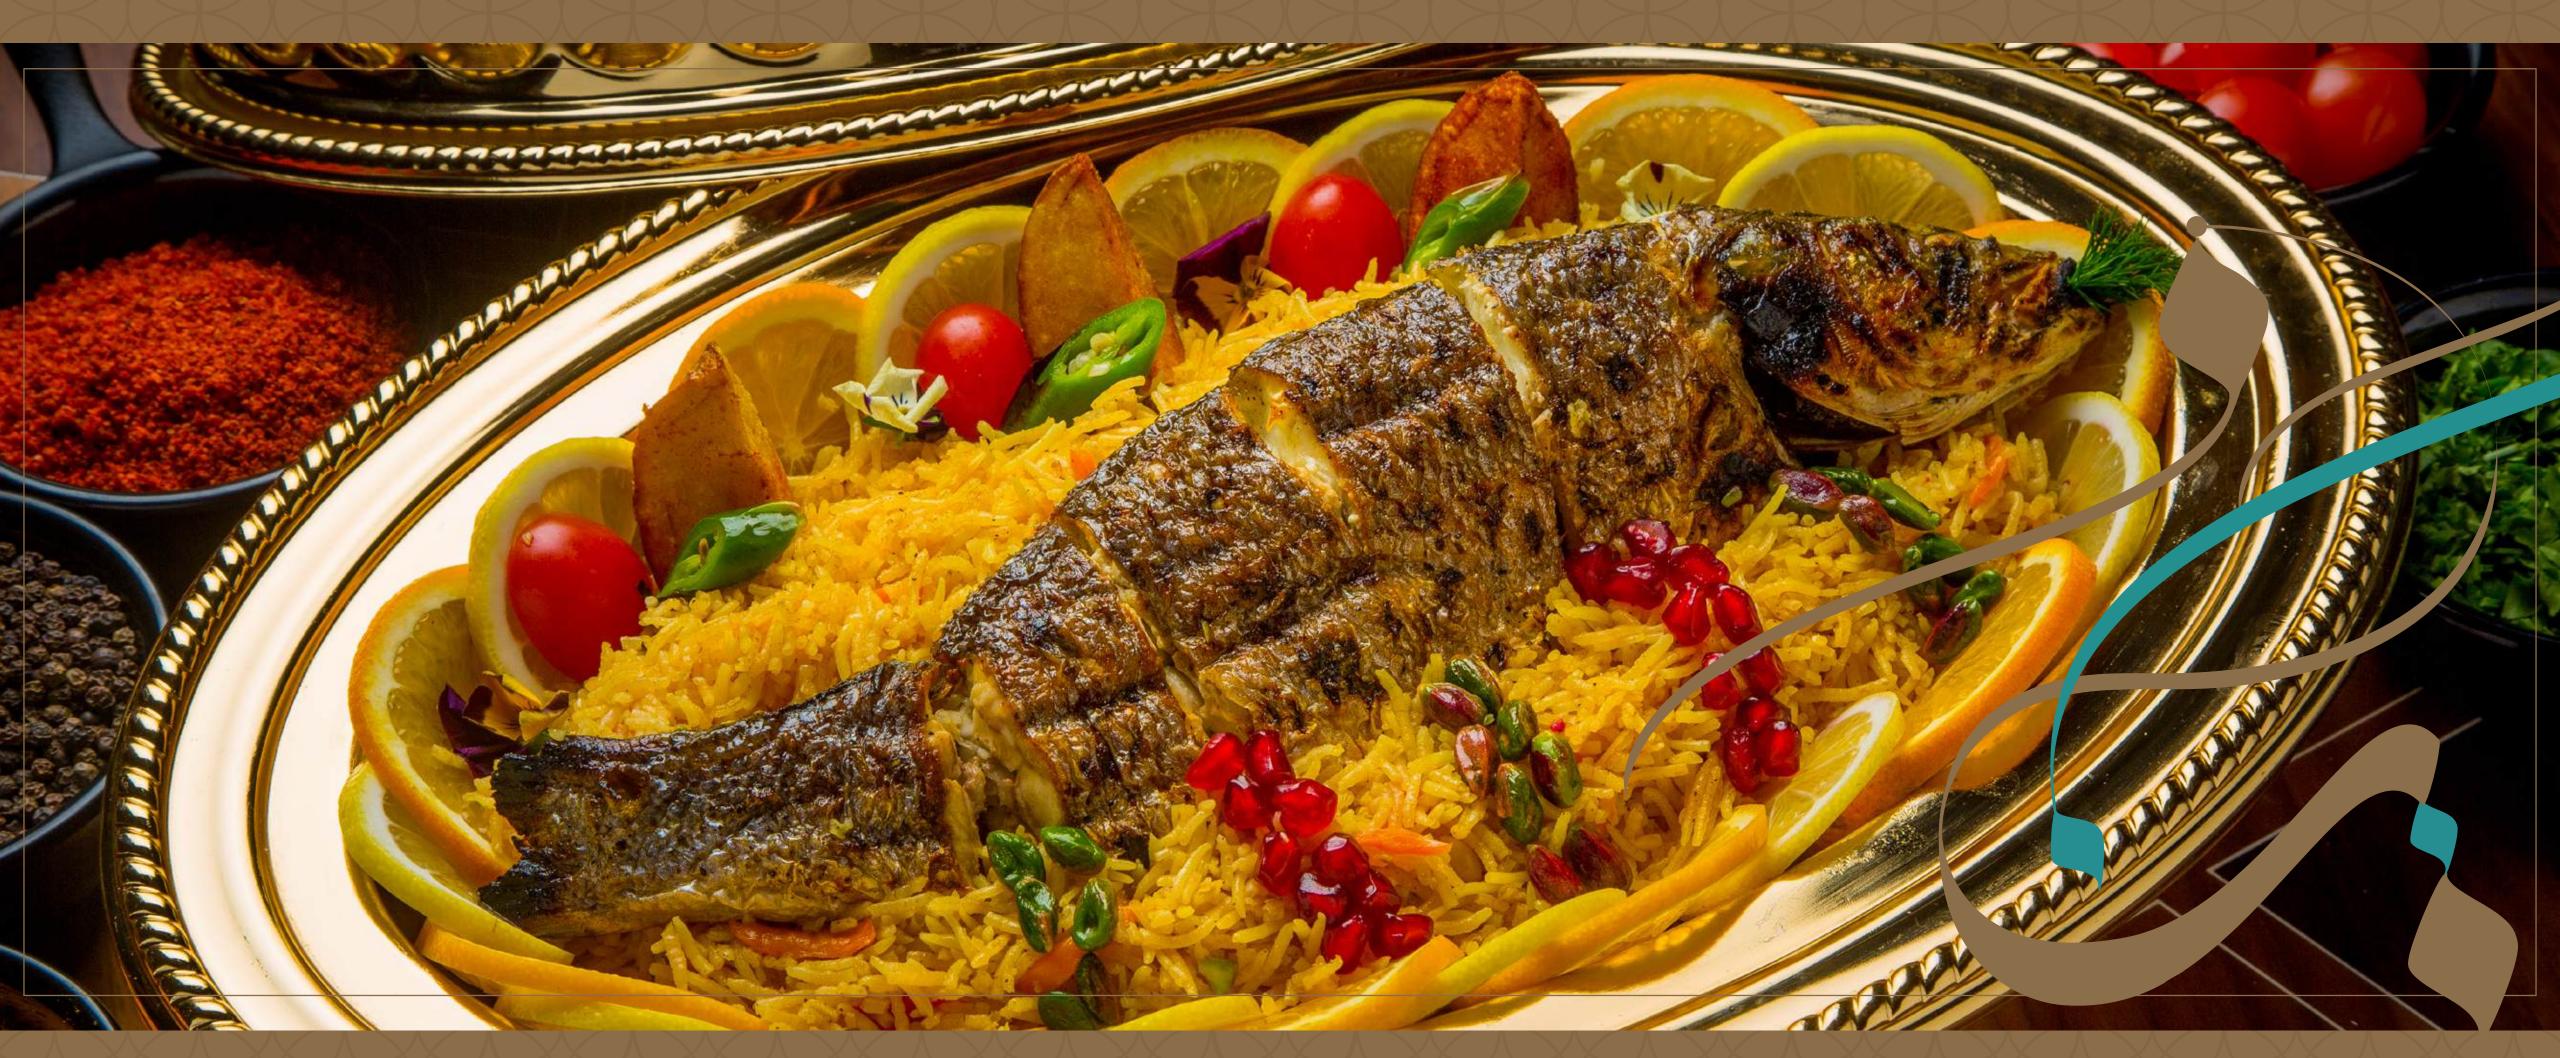

# I YASMINE PALACE KUFTA

Our house-special kufta served from the grill and stuffed with cheese, vegetables, mashrooms and assorted nuts.

GRILLED SEABASS