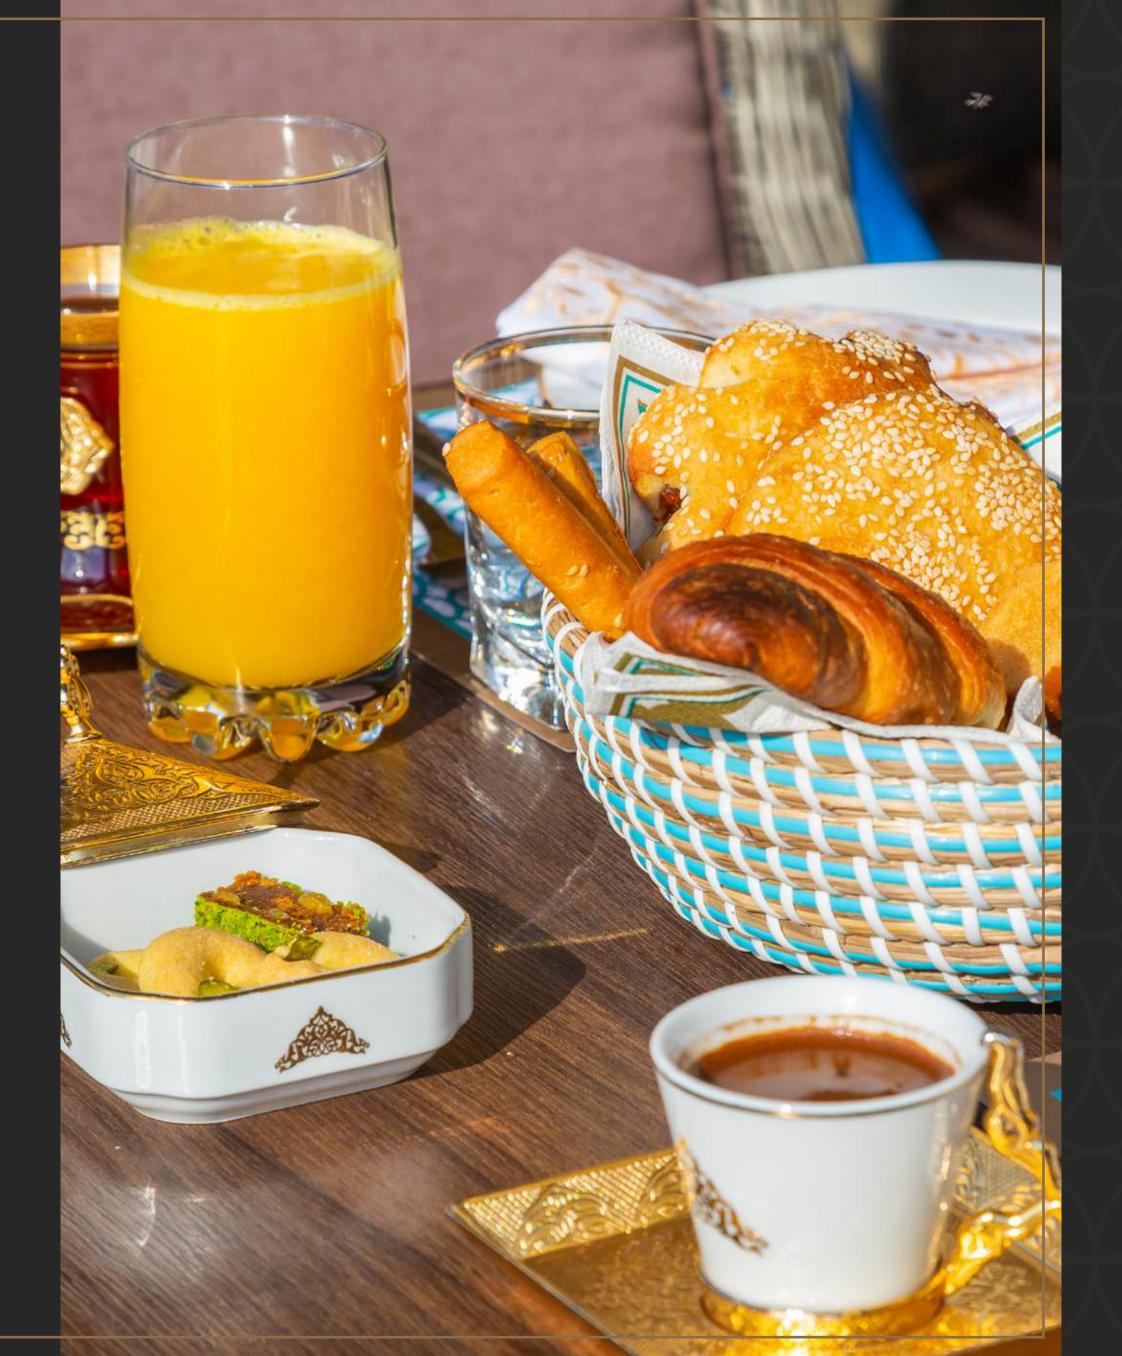

## SWEET CORNER

Welcome to the most inviting pastries and sweets counter at The Pearl.

Located within Tamari restaurant, the offering is always fresh and always mouth watering.

Visitors can dine-in and enjoy each dish as it is prepared, or you can order to go.

Kunafa with Ice Cream