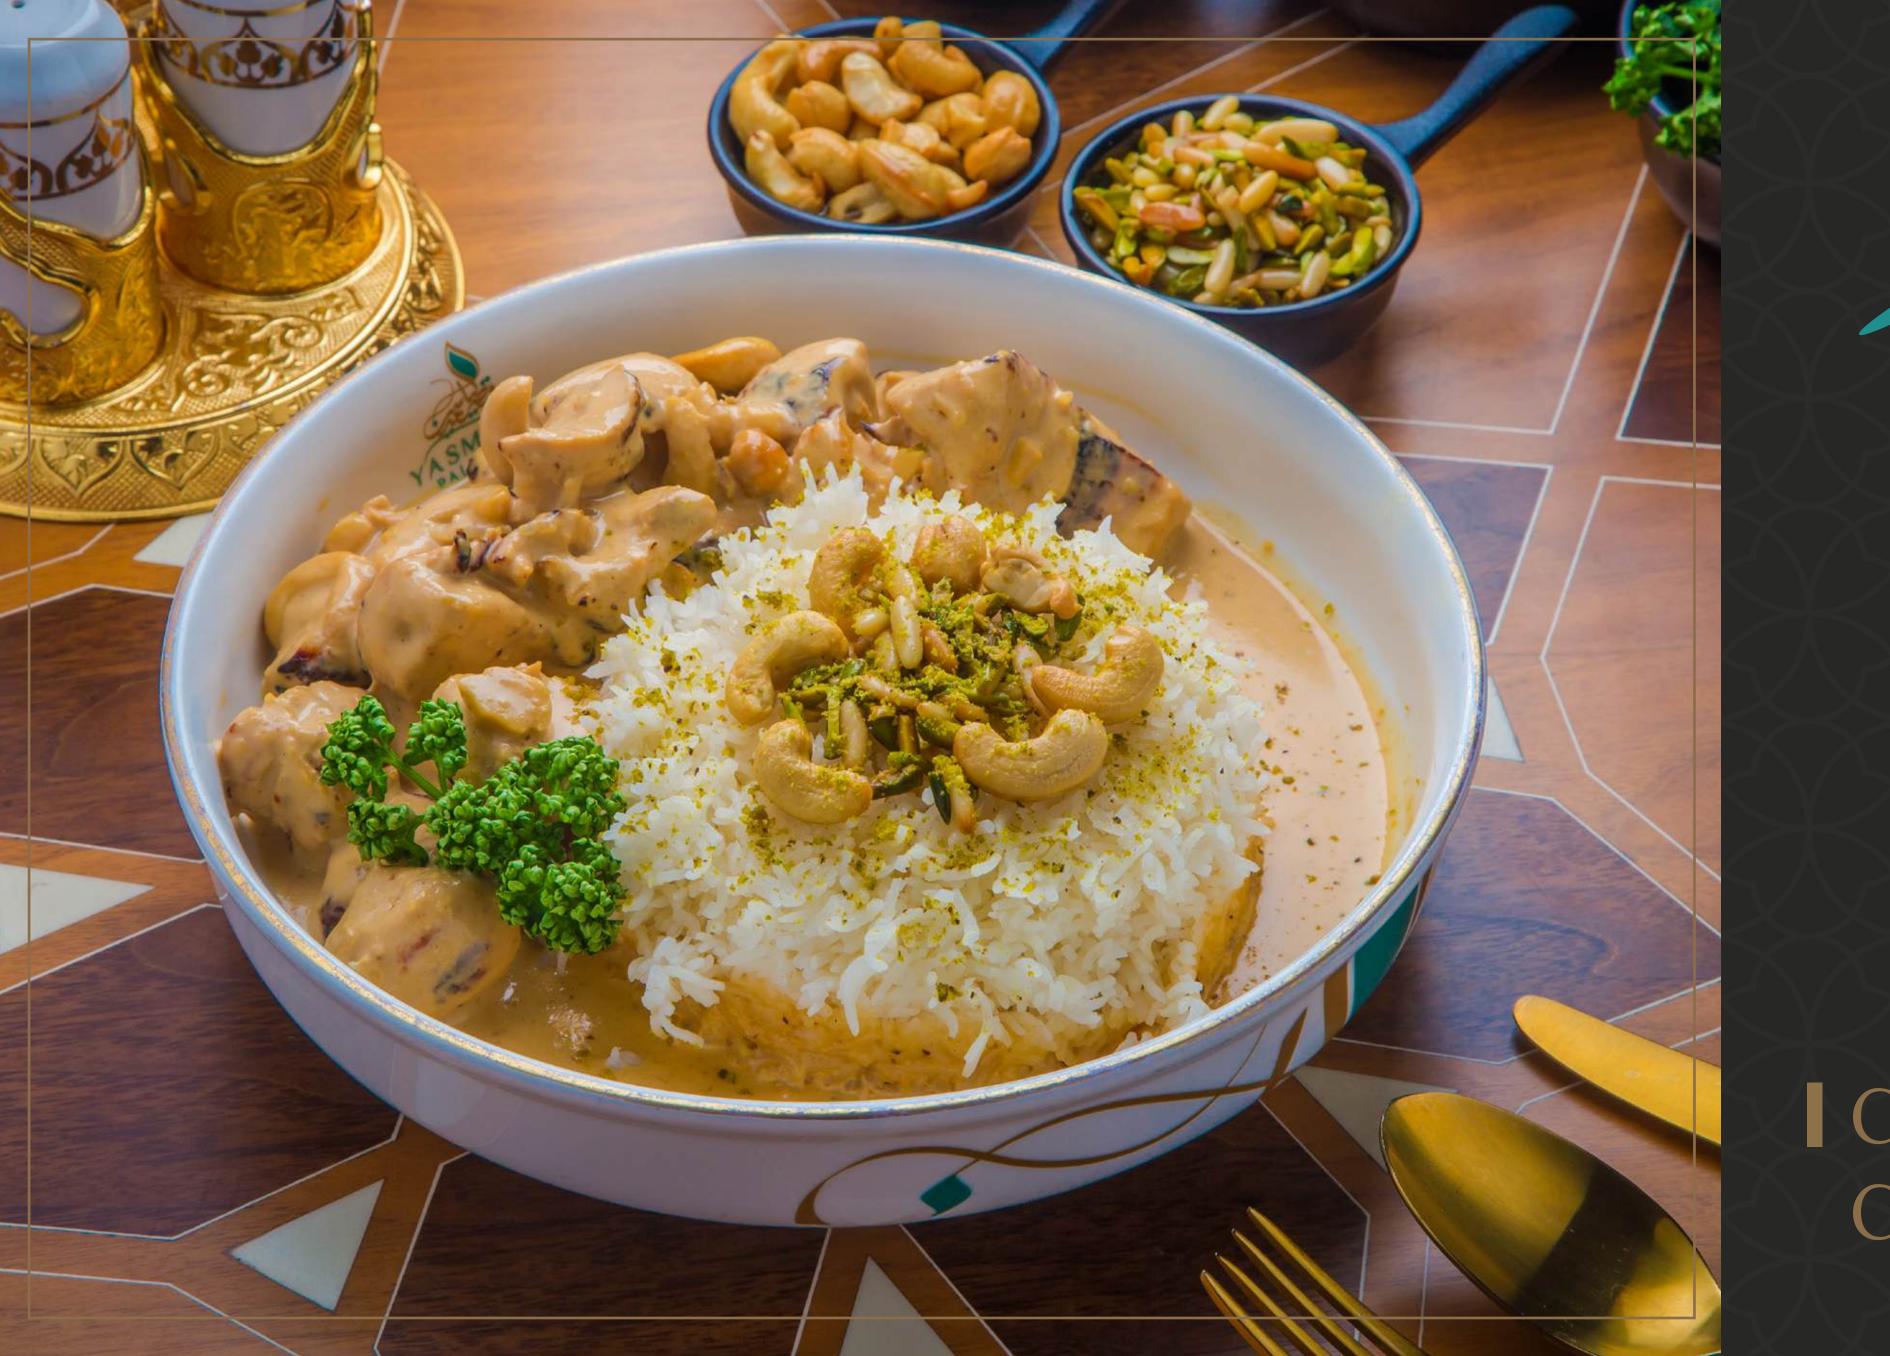

## I KABAB BEL LABAN

Lamb kebab placed on cooked yogurt-based sauce with pistachio and nuts, served with white rice.