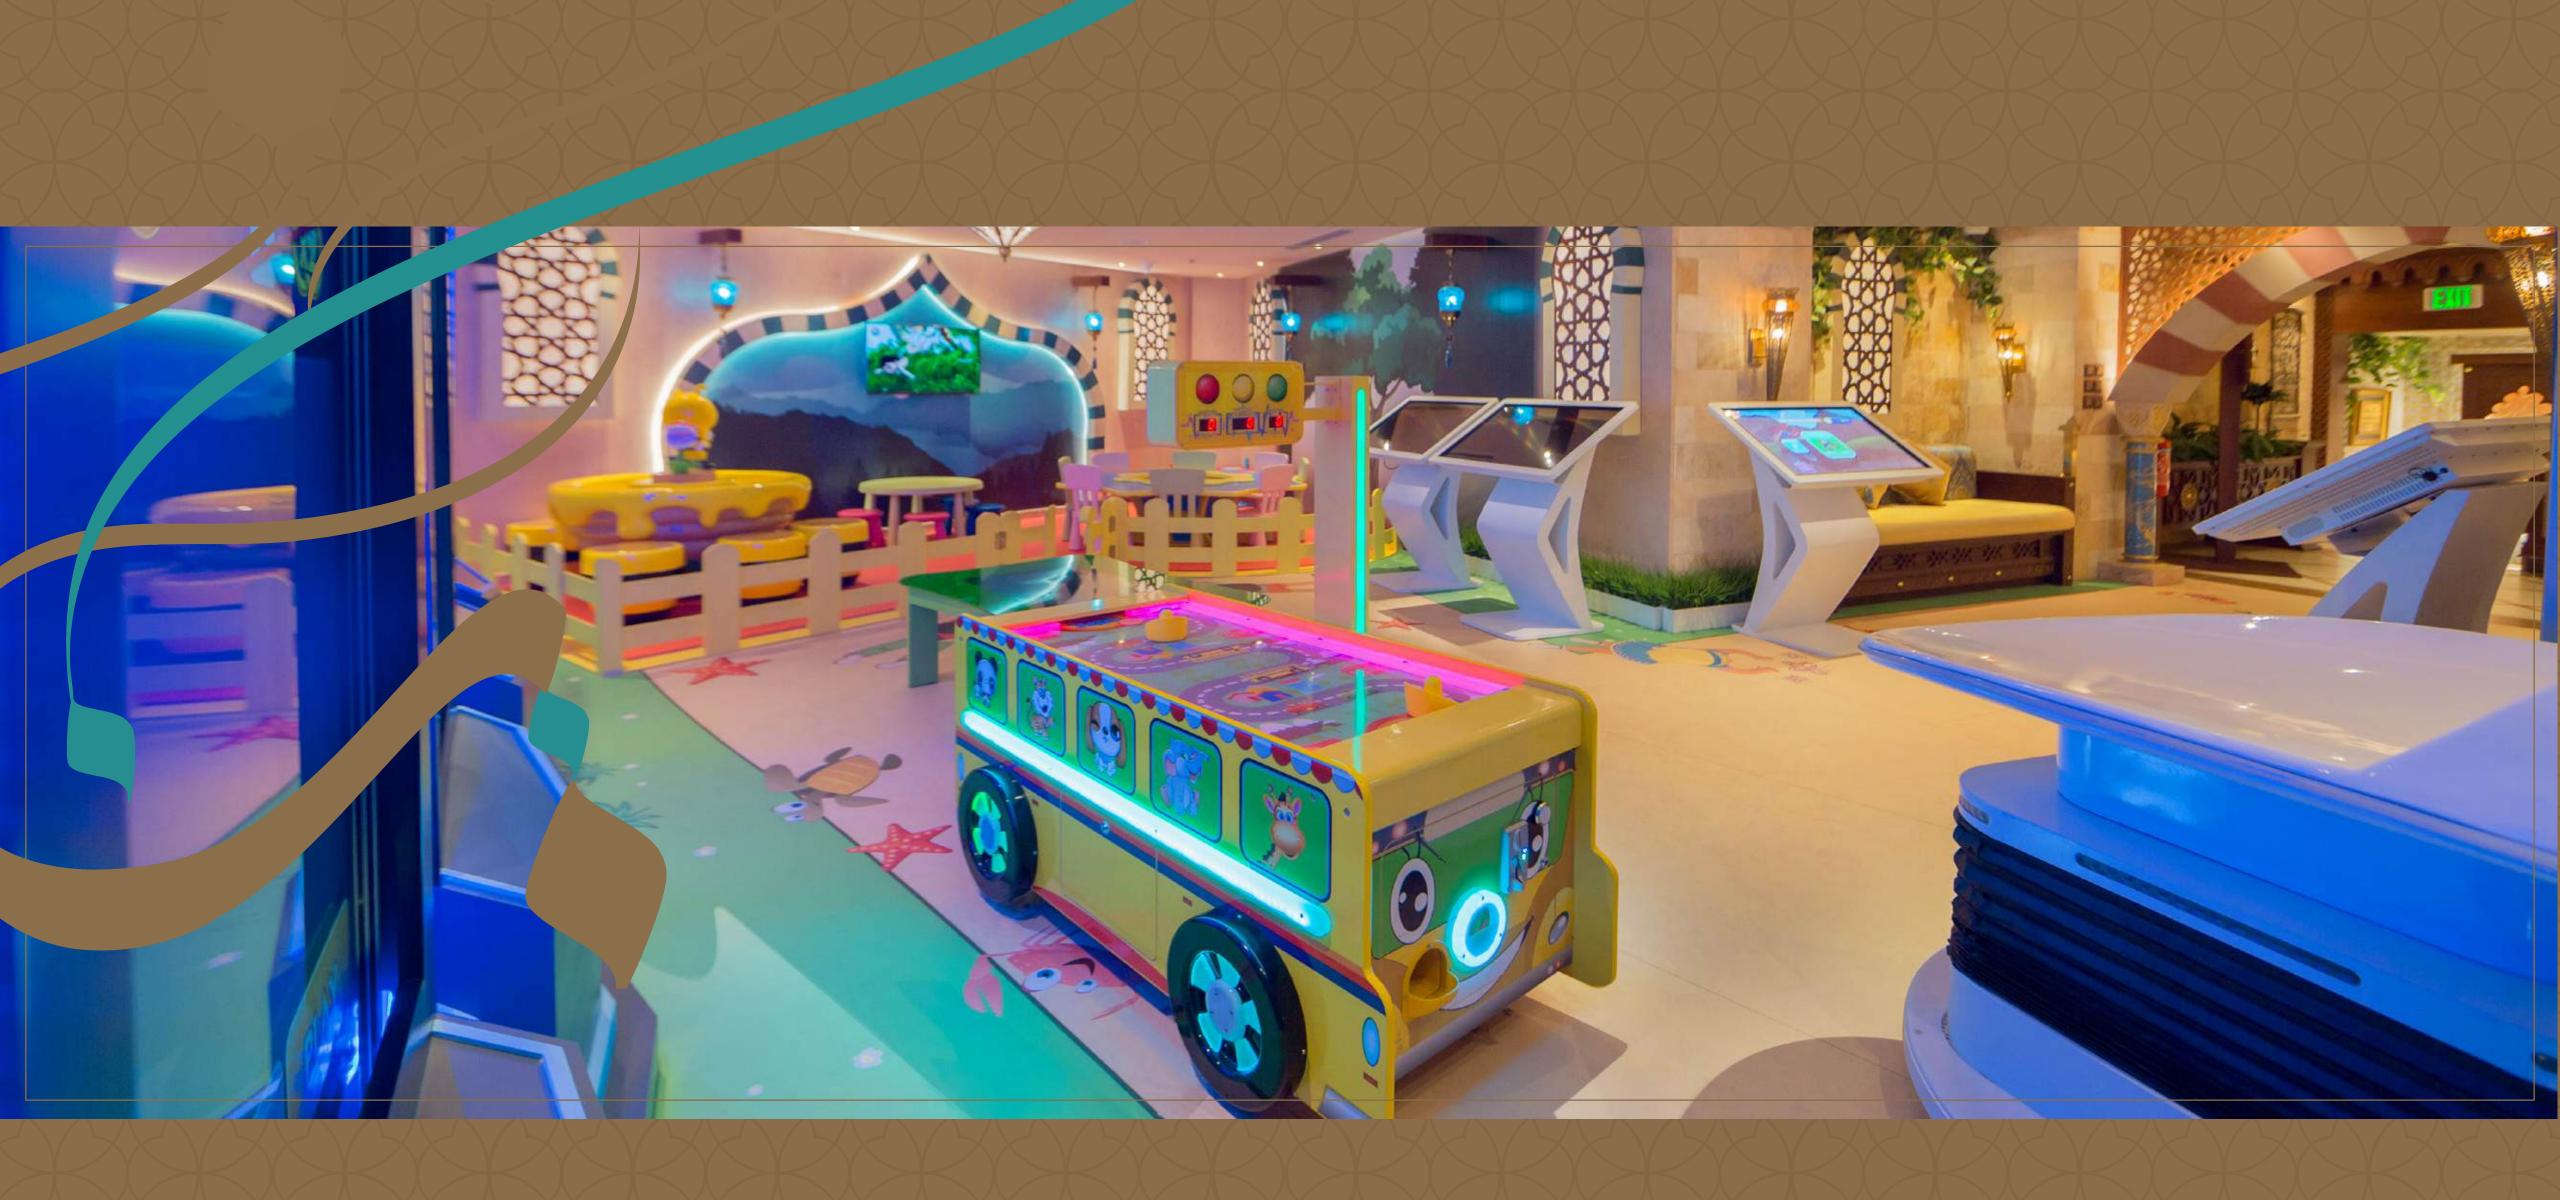

ORDER SPECIAL GIFT BOXES FOR ANY OCCASION.

SMART PLAY AREAS FOR CHILDREN WHERE THEY WILL BE SUPERVISED BY OUR STAFF AS YOU ENJOY YOUR MEALS

THE KIDS PLAY AREAS ARE ALSO DESIGNED WITH PALATIAL SPLENDOUR

Well-designed areas for your comfort and devotional moments.

They are located on the first floor of Yasmine Palace and can accommodate up to 50 persons at a time.

Men's Prayer Area

Men's Washroom

BAHRIYAH YASMINE PALACE