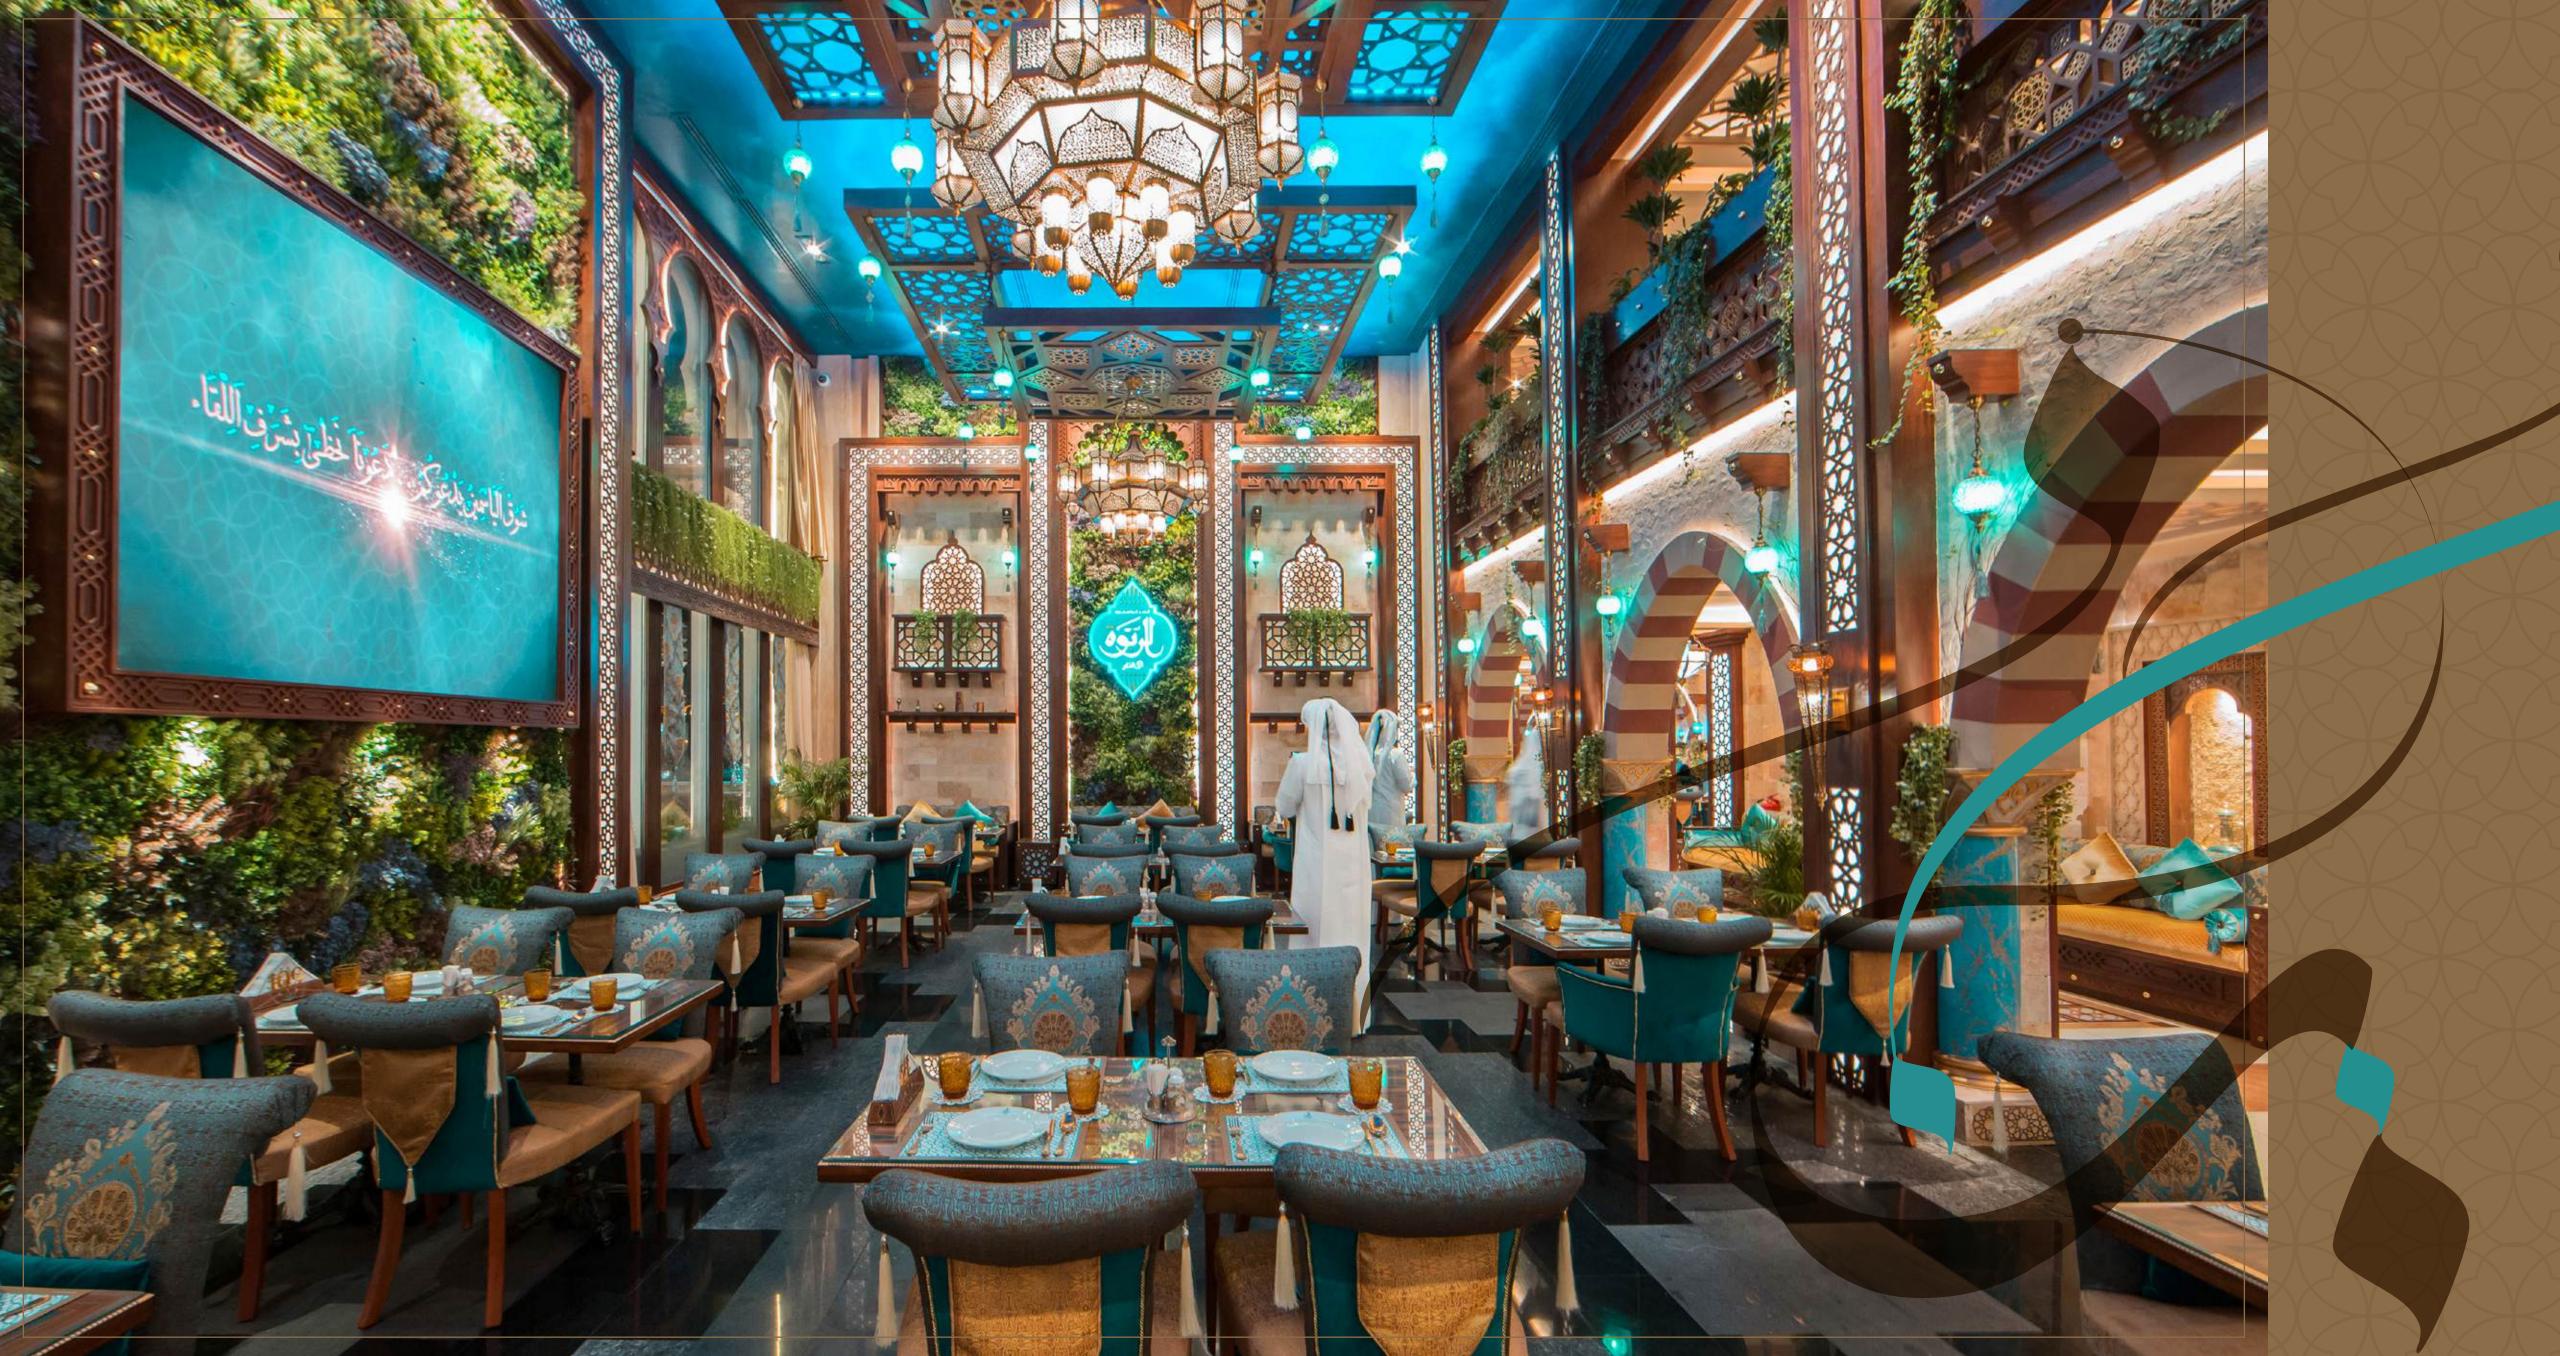

## ALRABWA RESTURANT LEVANT CUISINES

Adjacent to Andalusia, this restaurant is an impressive representation of the Levant's most unique styles and cuisine. This lush indoor setting features garden-style decor, and a beautiful array of specialty dishes.

# ALRABWA LEVANT CUISINES

The restaurant is adjacent to Andalusia and decorated as if you are visiting one of the Levant's more exciting themed restaurants.