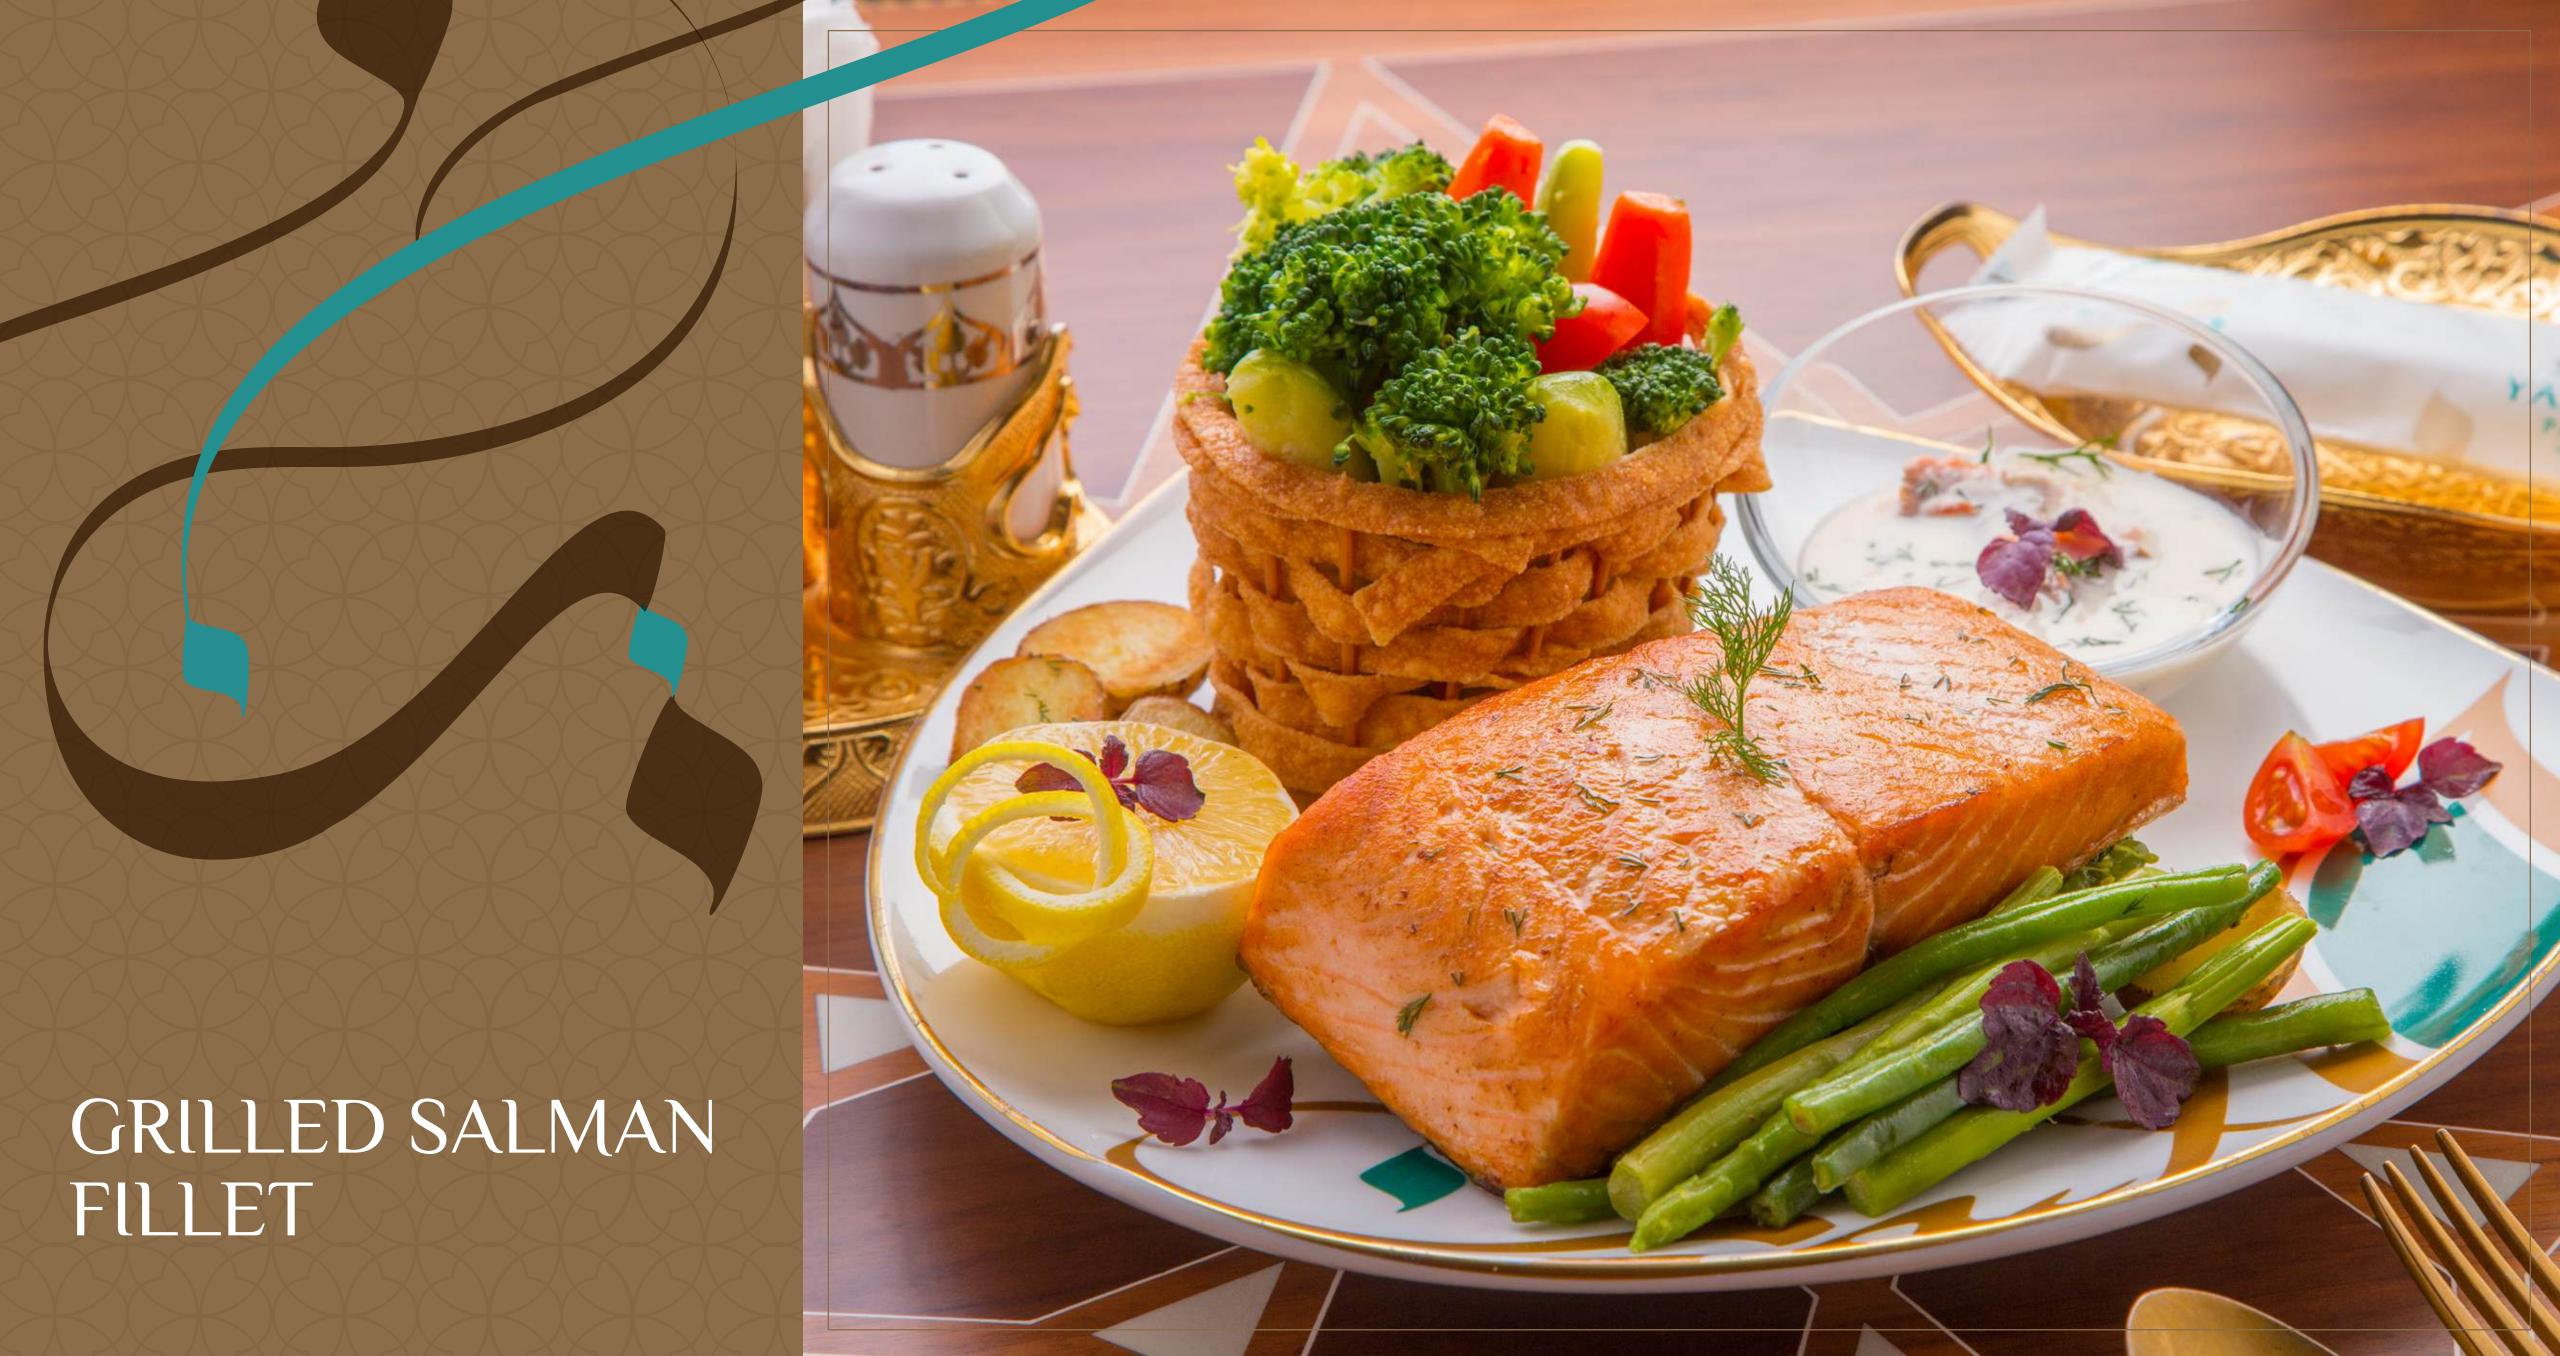

# I YASMINE PALACE KUFTA

Our house-special kufta served from the grill and stuffed with cheese, vegetables, mashrooms and assorted nuts.

GRILLED SEABASS