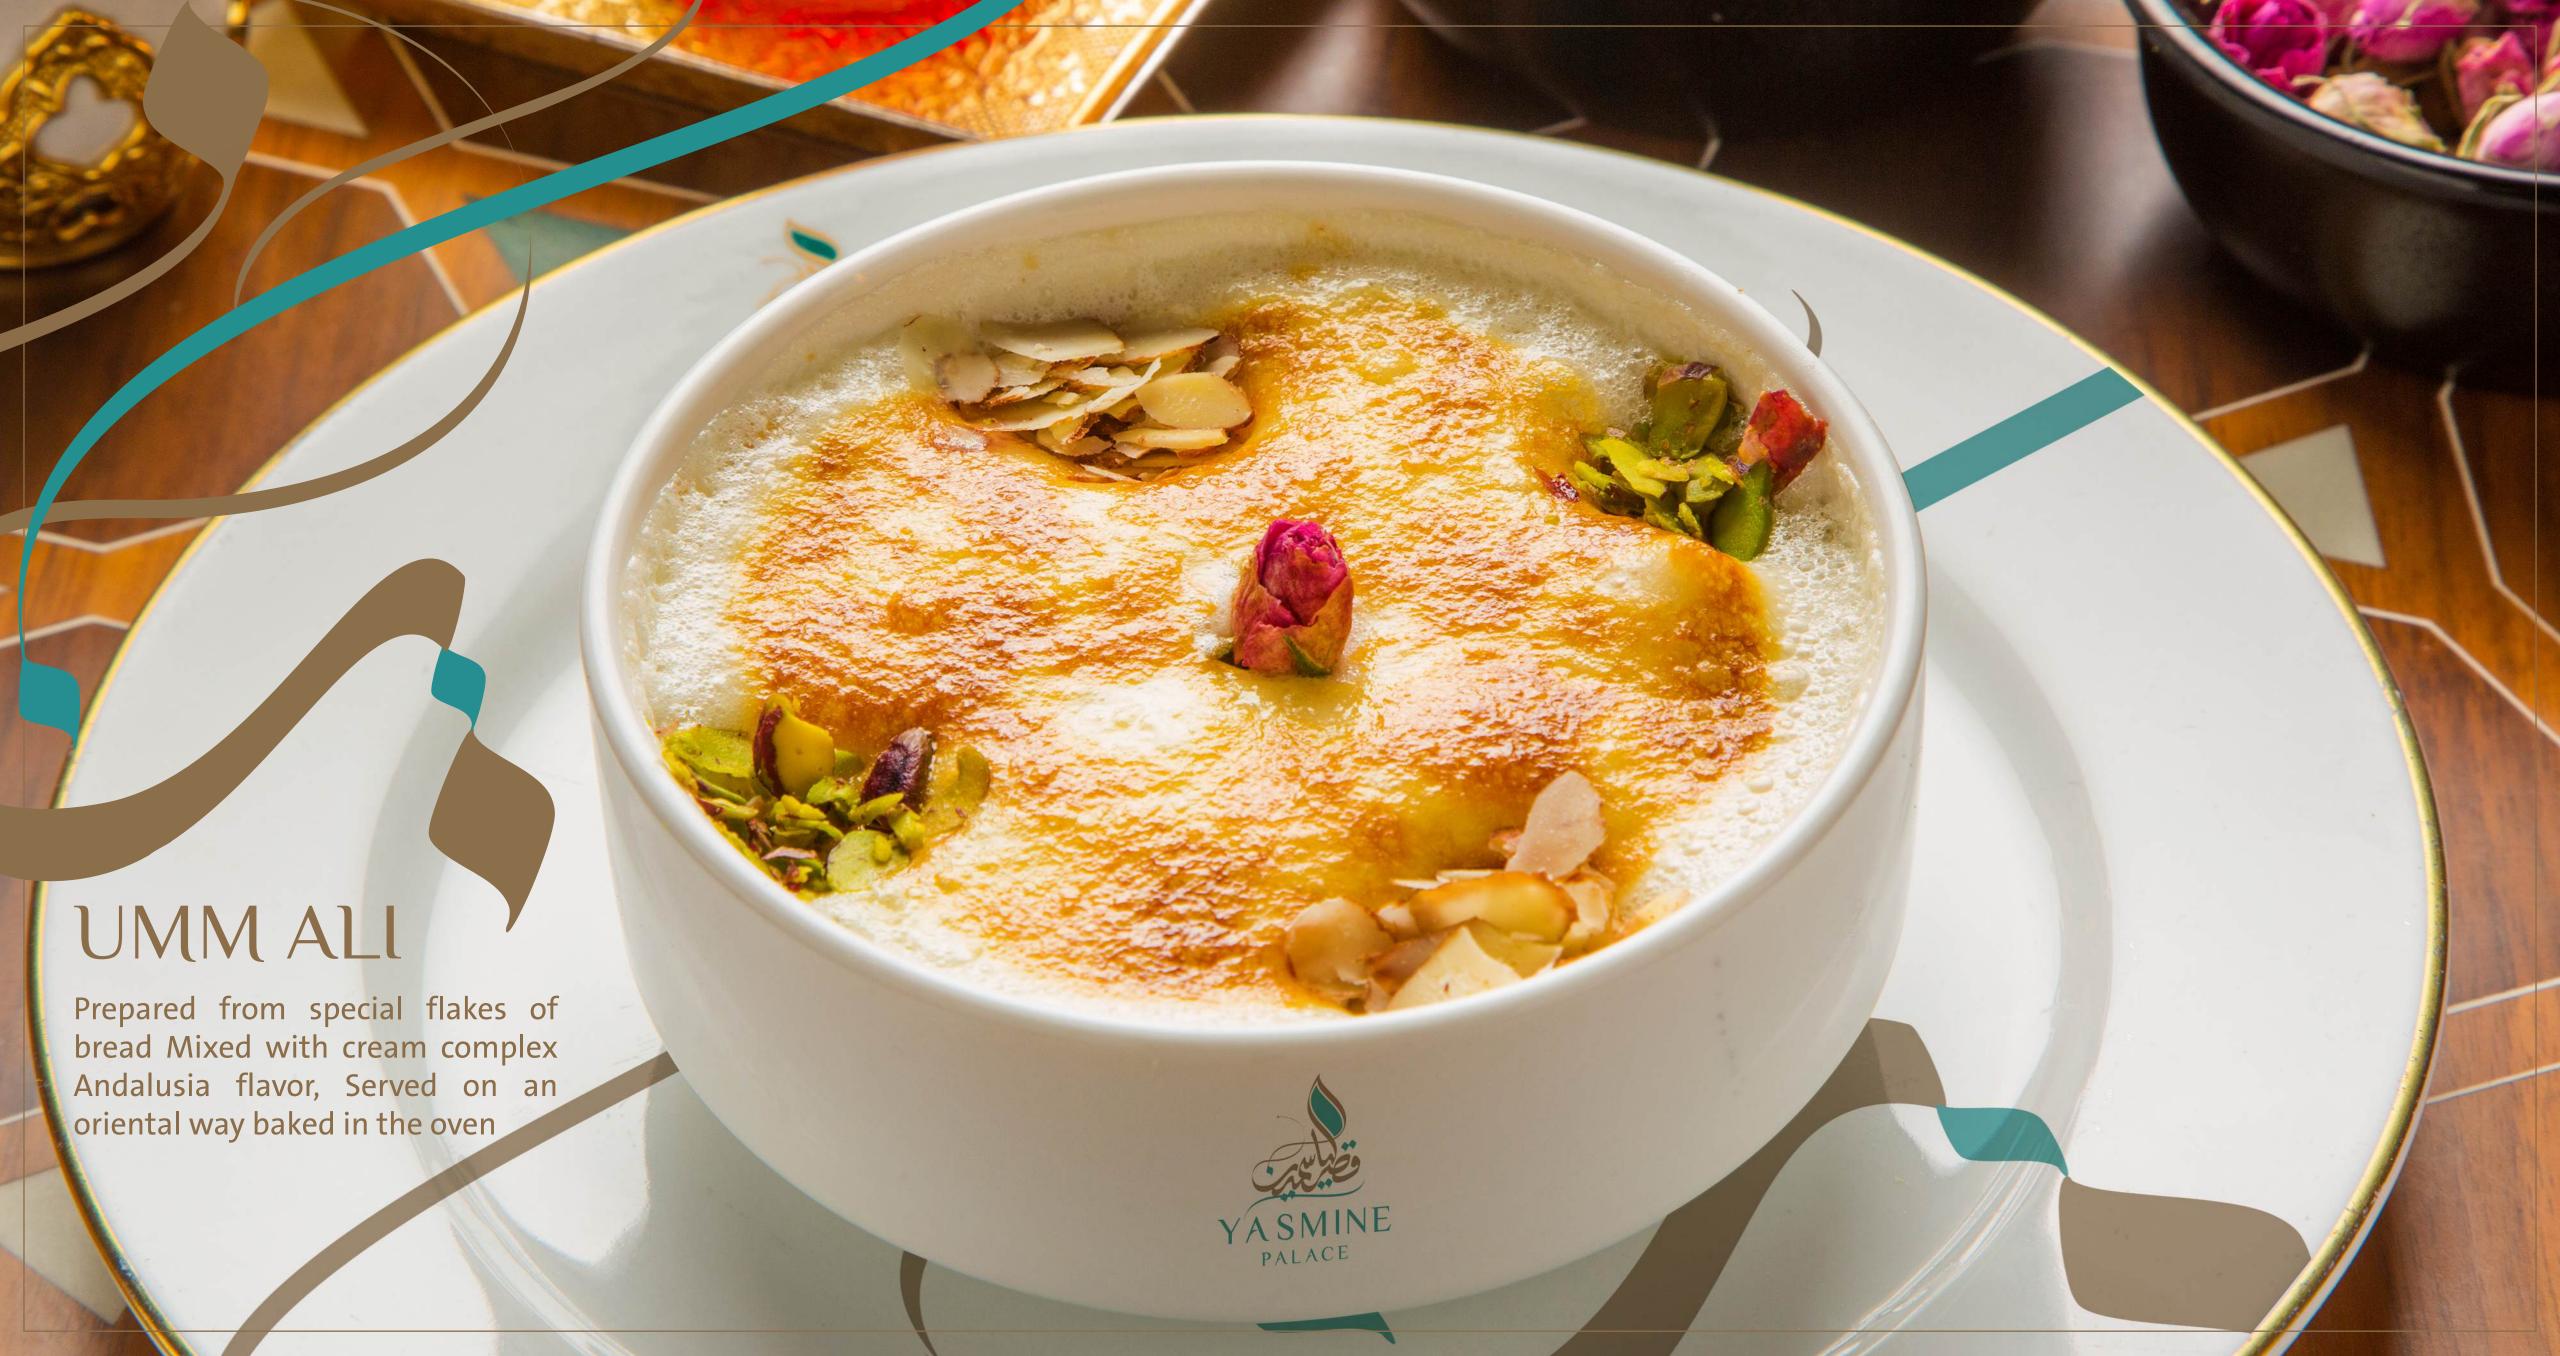

## SWEET CORNER

Welcome to the most inviting pastries and sweets counter at The Pearl.

Located within Tamari restaurant, the offering is always fresh and always mouth watering.

Visitors can dine-in and enjoy each dish as it is prepared, or you can order to go.