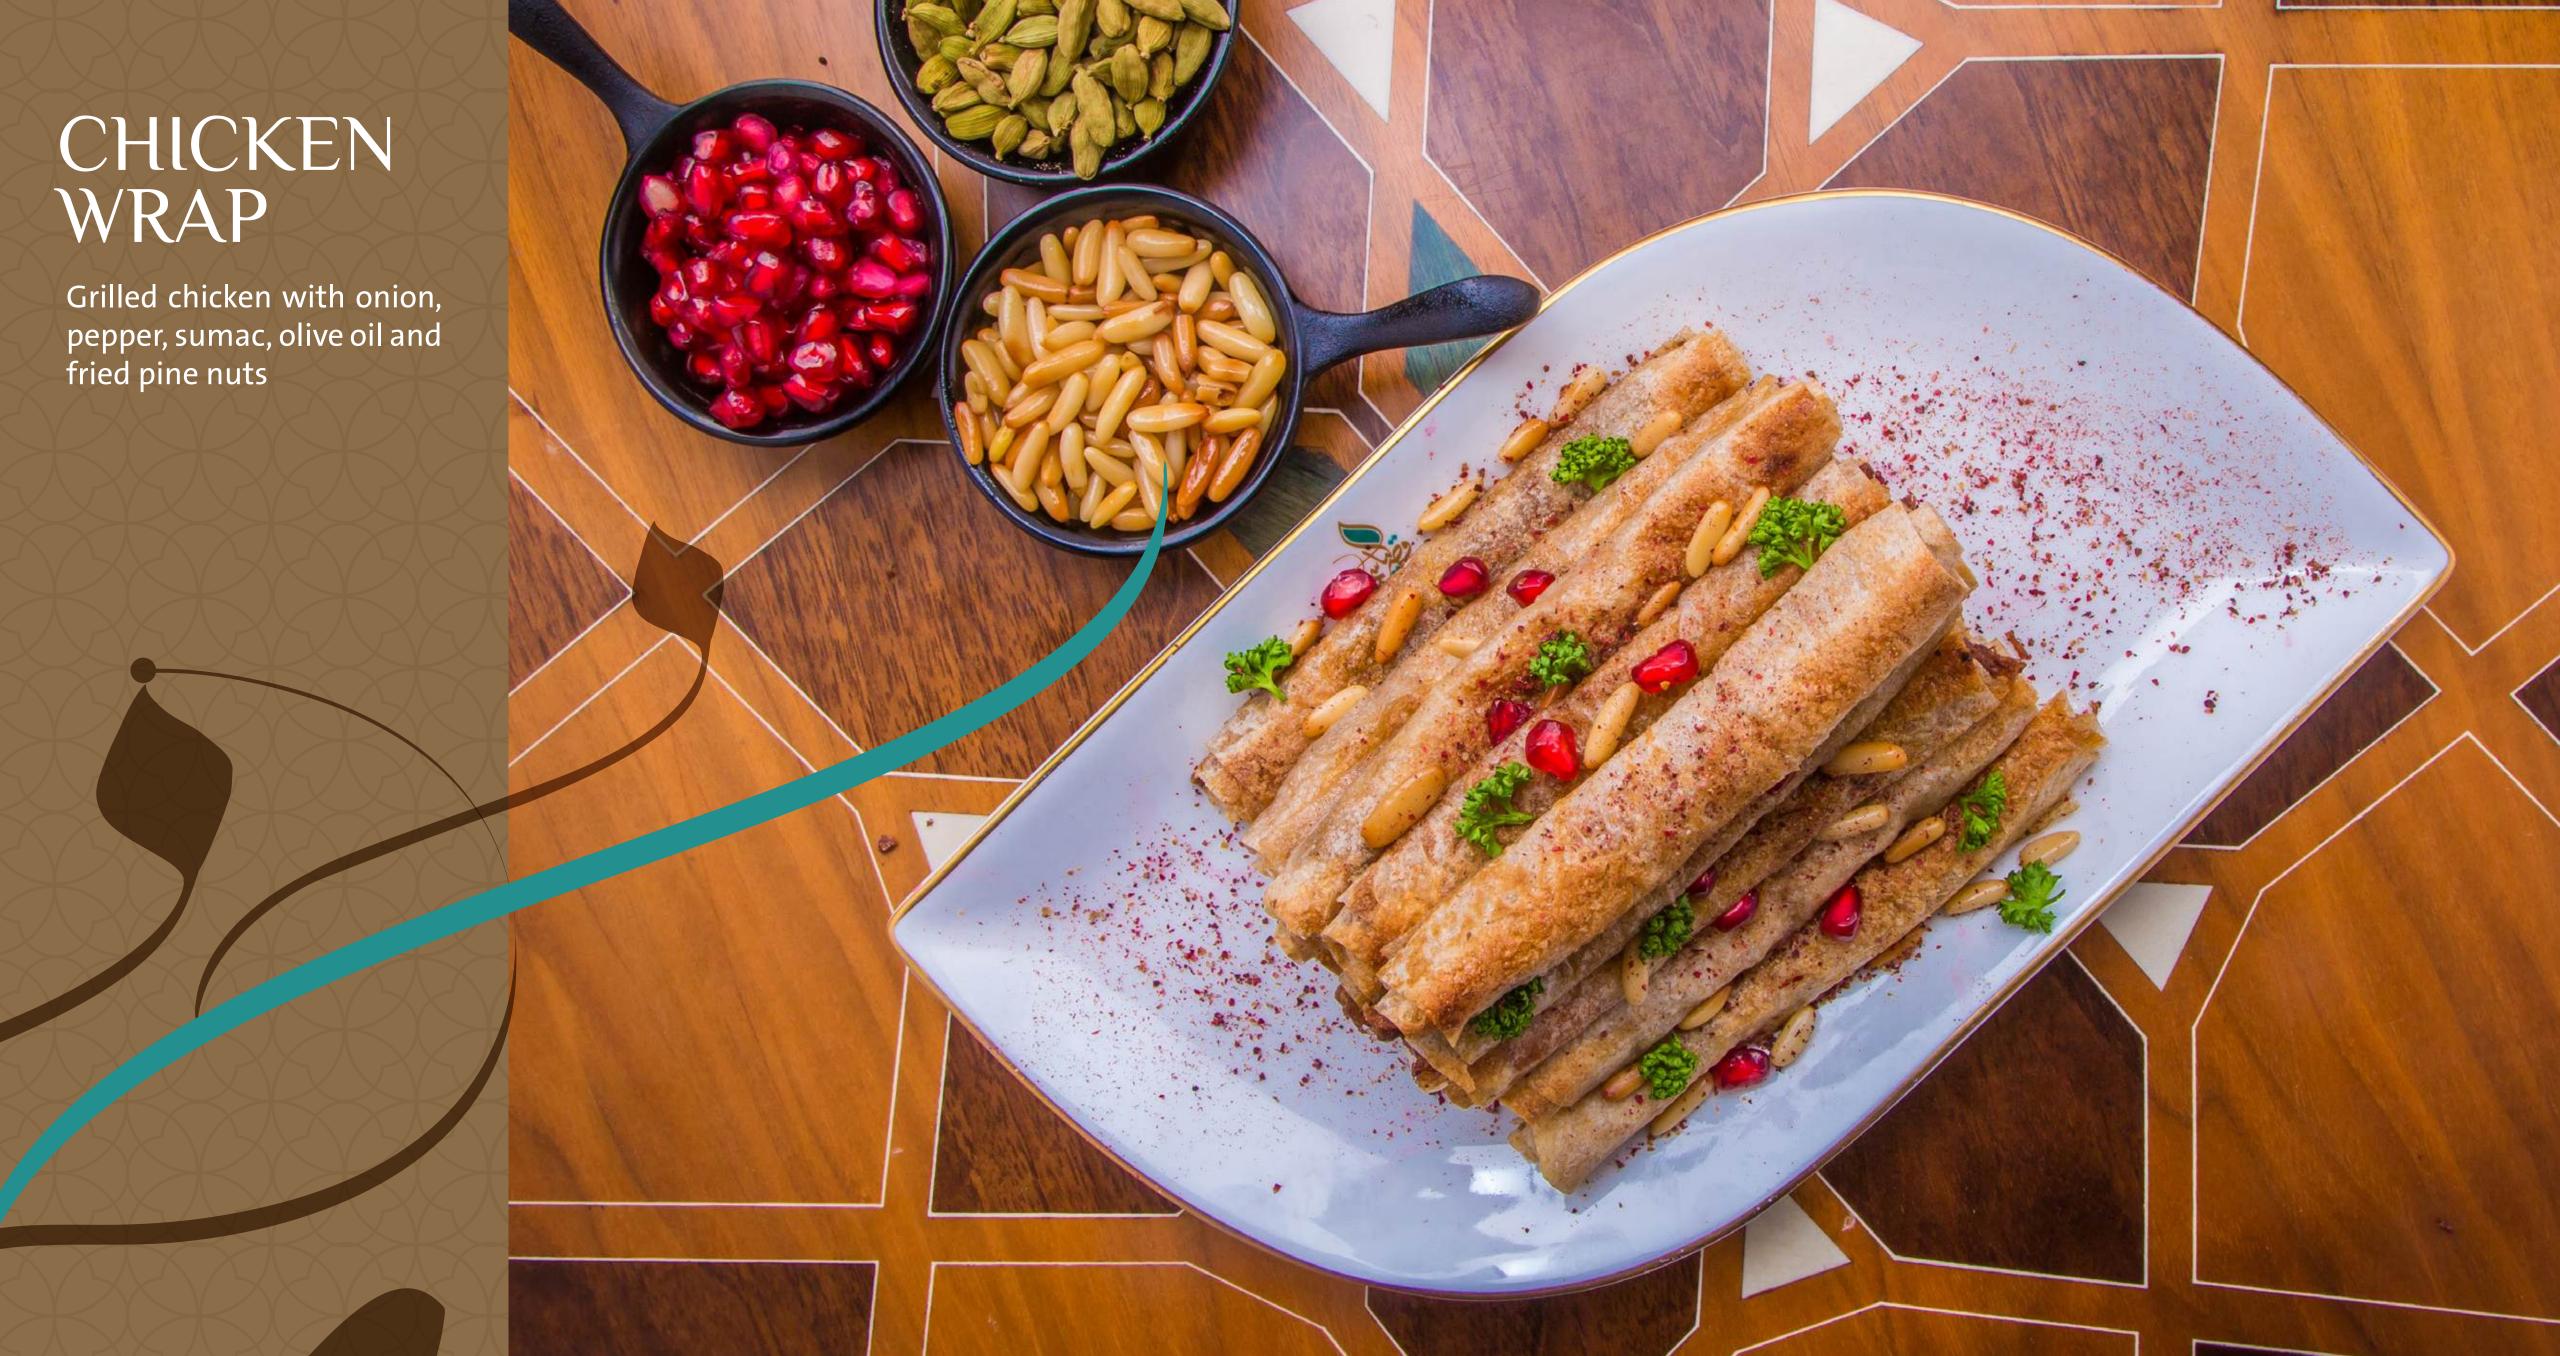

## I KABAB BEL LABAN

Lamb kebab placed on cooked yogurt-based sauce with pistachio and nuts, served with white rice.

# I YASMINE PALACE KUFTA

Our house-special kufta served from the grill and stuffed with cheese, vegetables, mashrooms and assorted nuts.

GRILLED SEABASS

# IEGGPLANT MONAZALET

Baked eggplant with meat & tomato Sauce served with rice.

## CHERRY KEBAB

Meatballs cooked with delicious cherry sauce, served with bread wrapped, cheese and Andalusian flair.

I CHICKEN WITH CASHEW NUTS