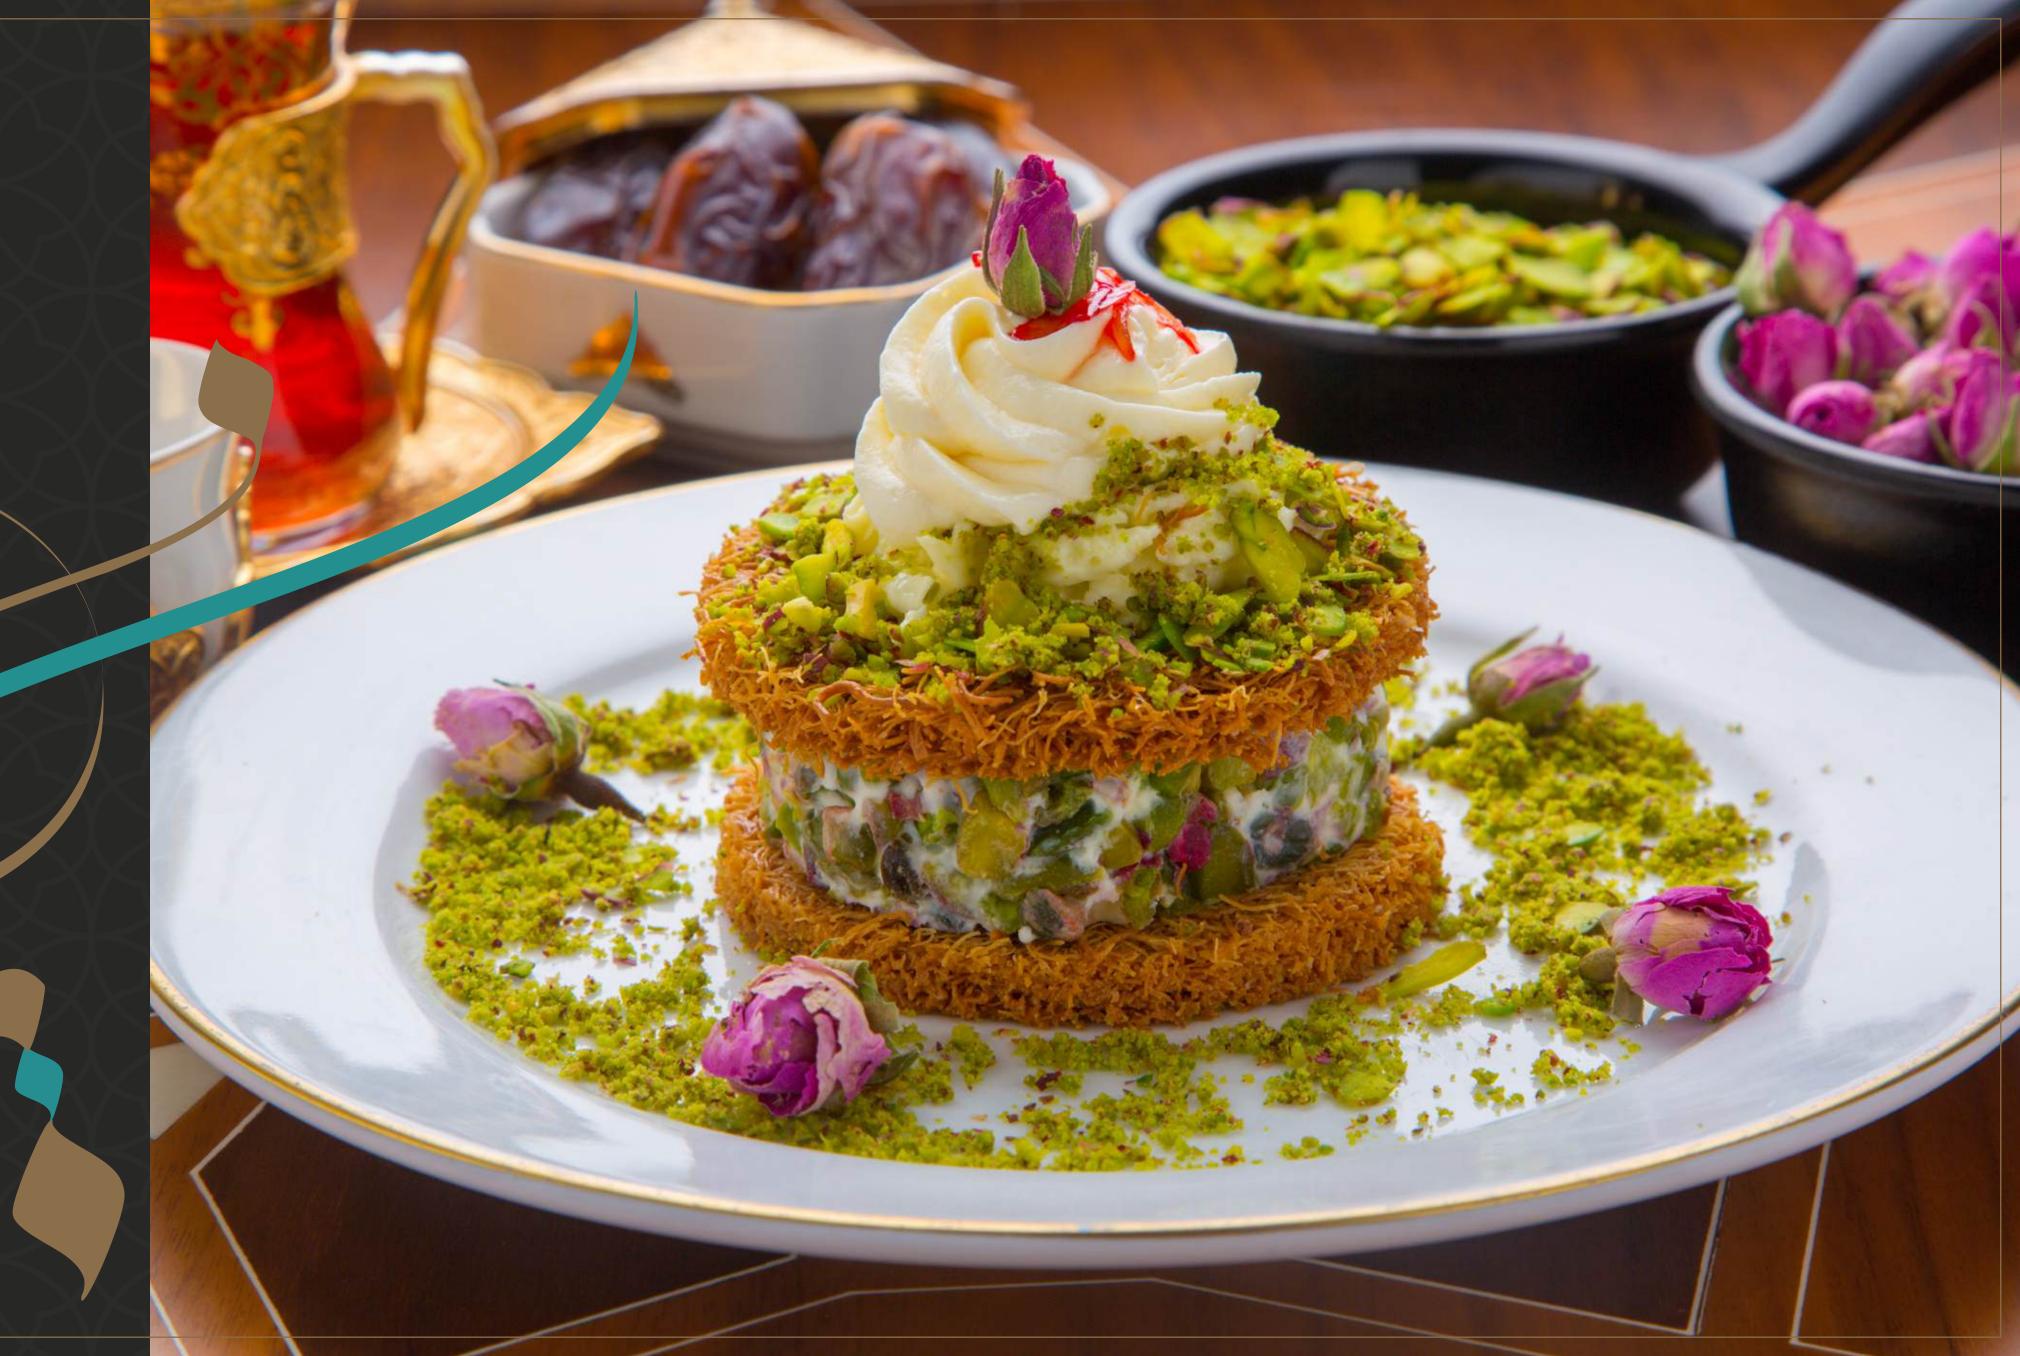

## SWEET CORNER

Welcome to the most inviting pastries and sweets counter at The Pearl.

Located within Tamari restaurant, the offering is always fresh and always mouth watering.

Visitors can dine-in and enjoy each dish as it is prepared, or you can order to go.

Kunafa with Ice Cream