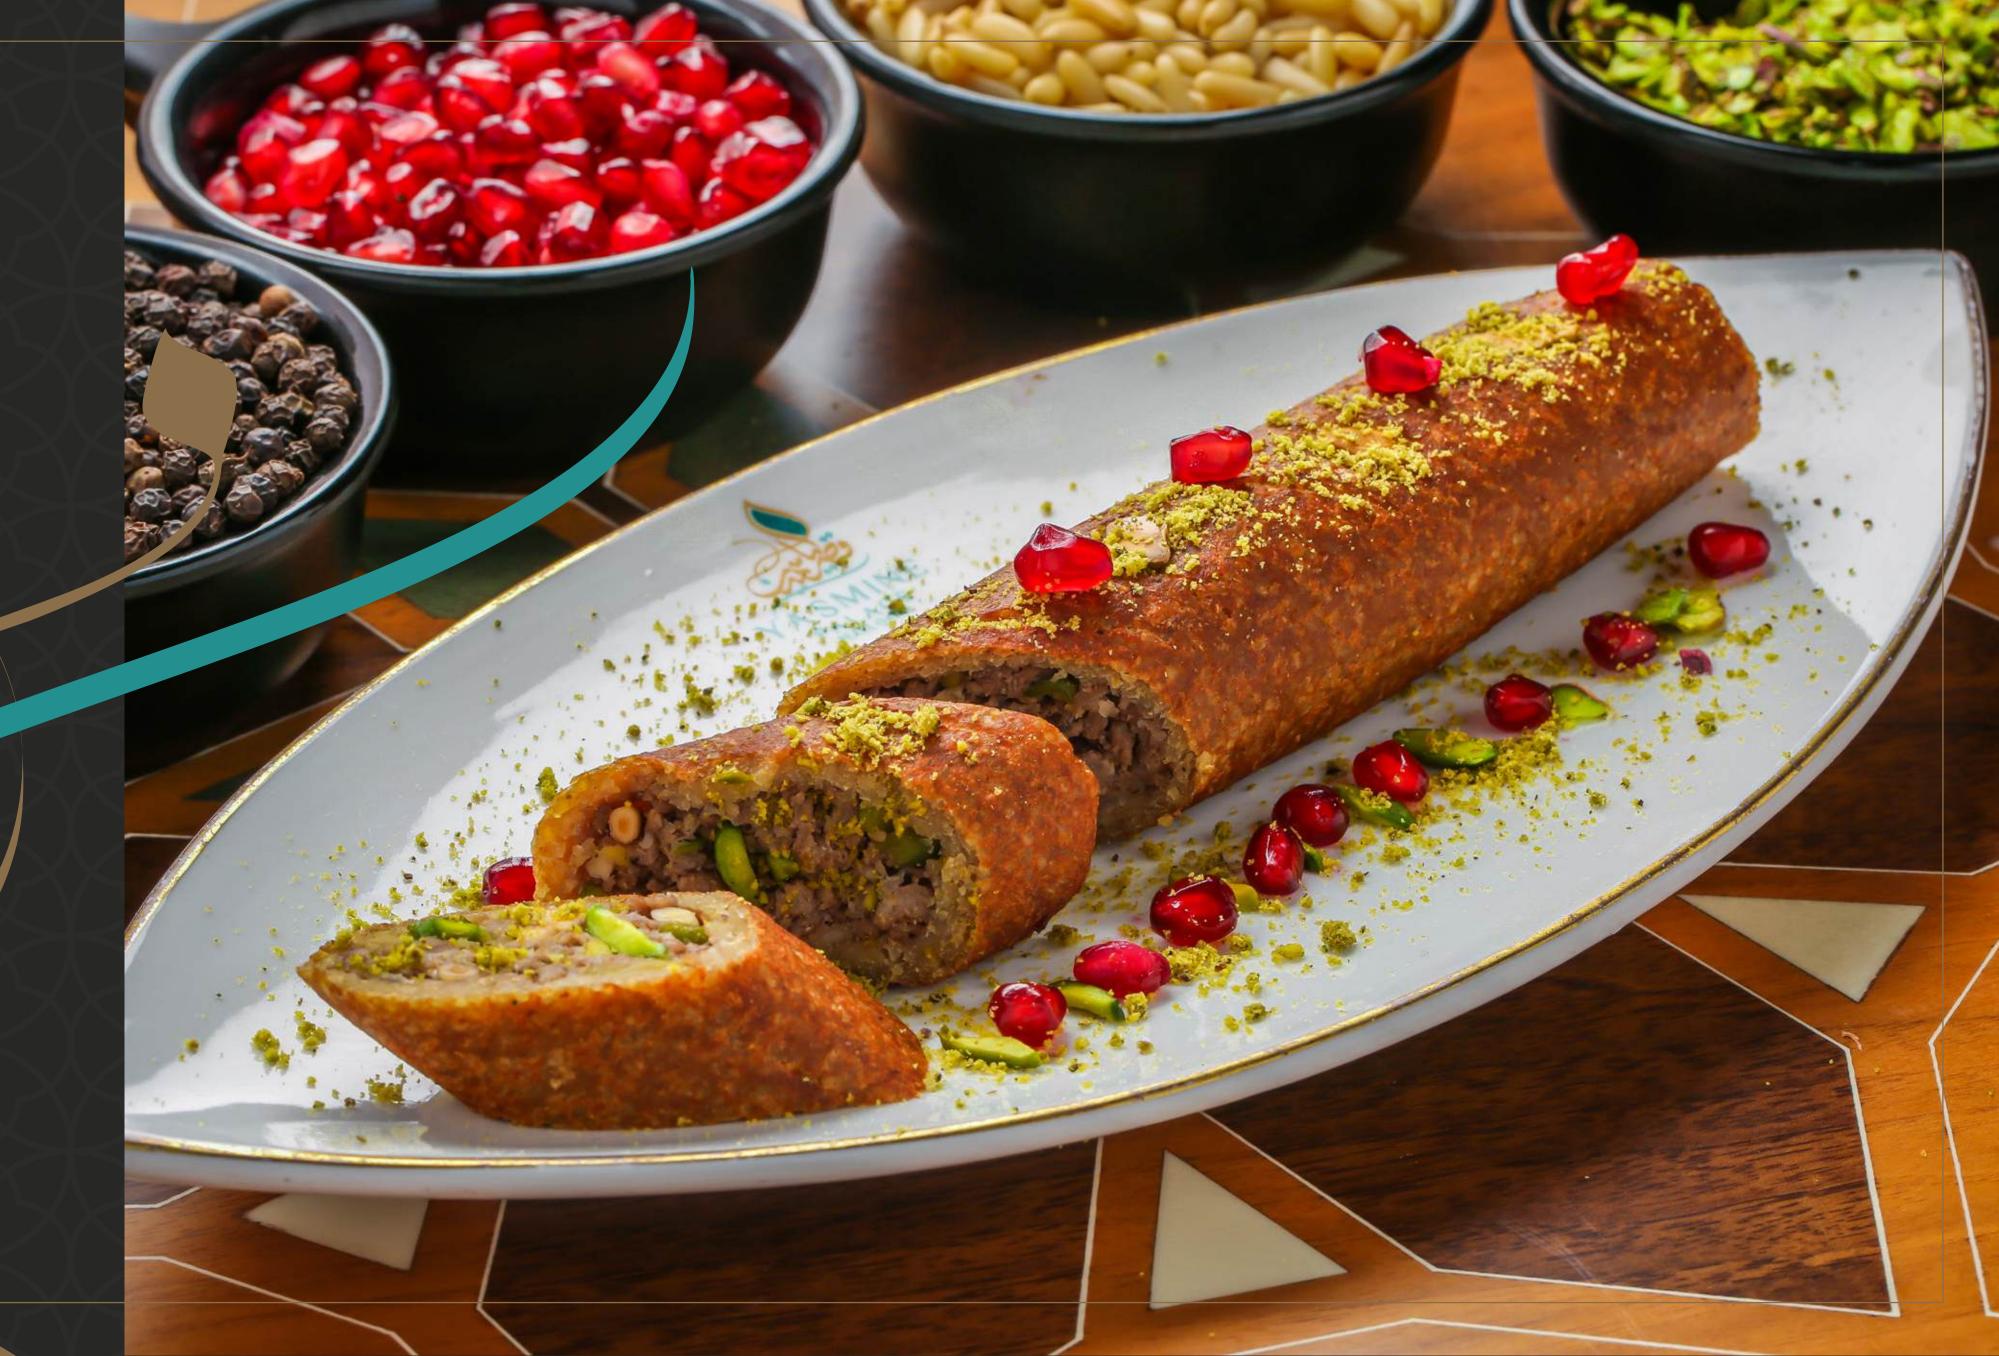

# I YASMINE PALACE KUFTA

Our house-special kufta served from the grill and stuffed with cheese, vegetables, mashrooms and assorted nuts.

GRILLED SEABASS