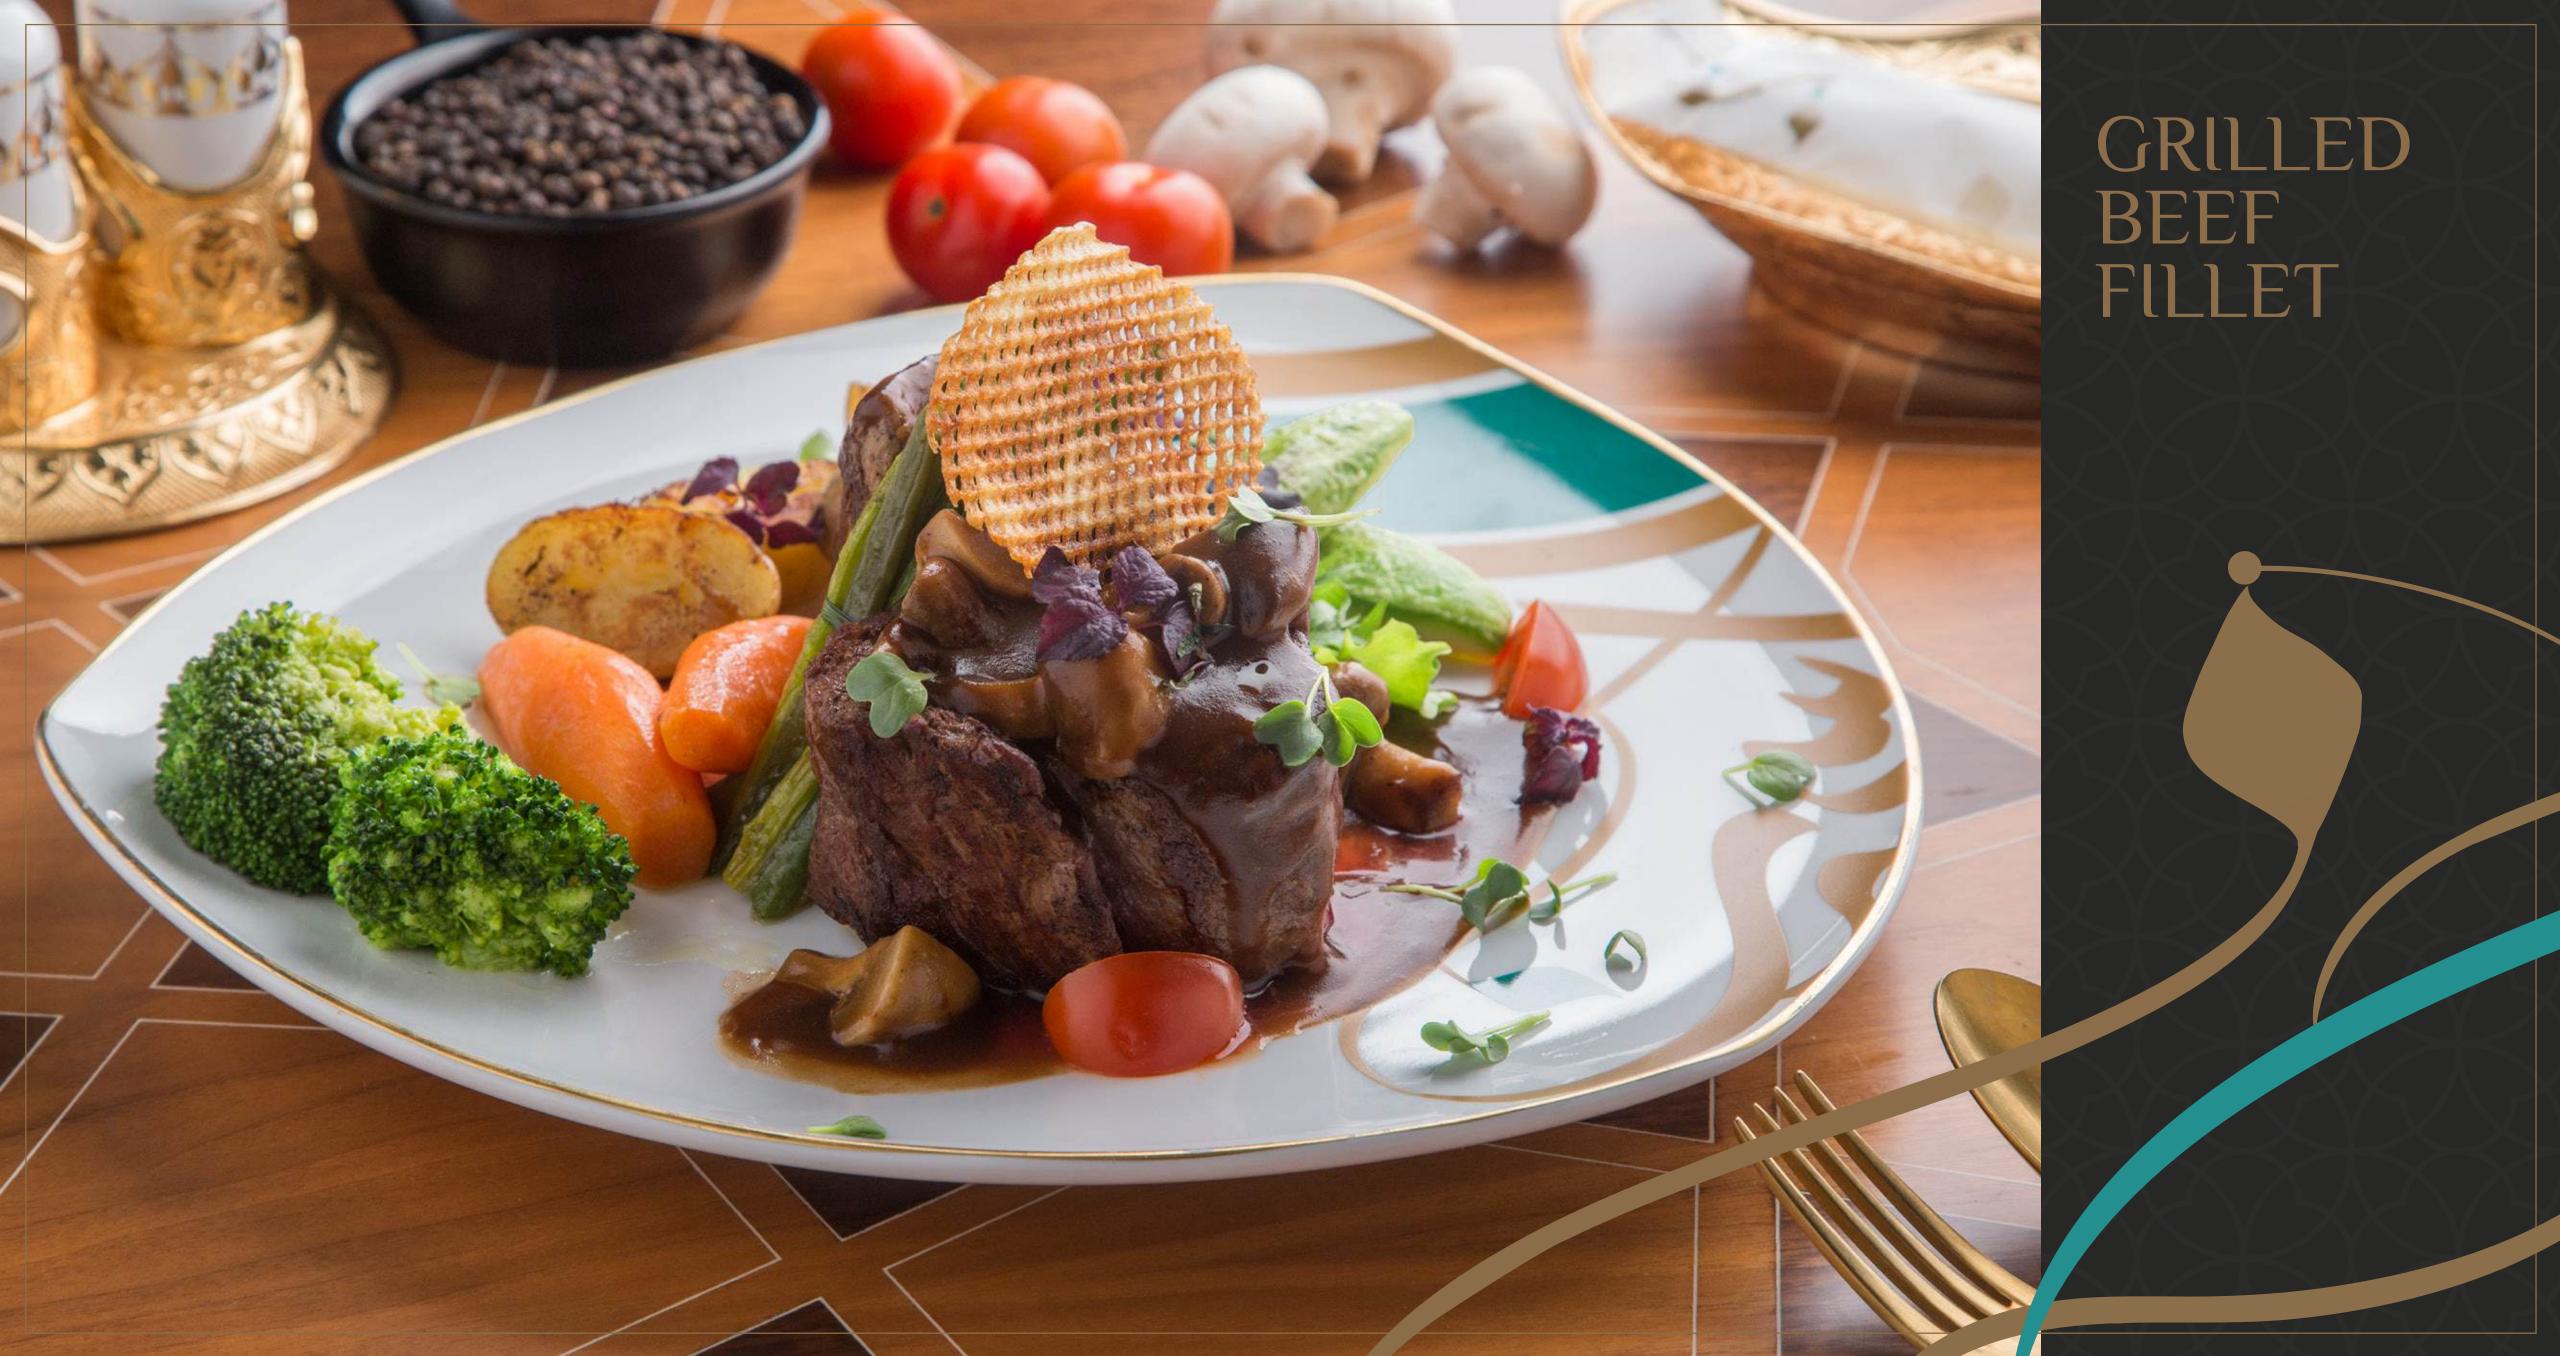

# I YASMINE PALACE KUFTA

Our house-special kufta served from the grill and stuffed with cheese, vegetables, mashrooms and assorted nuts.

GRILLED SEABASS