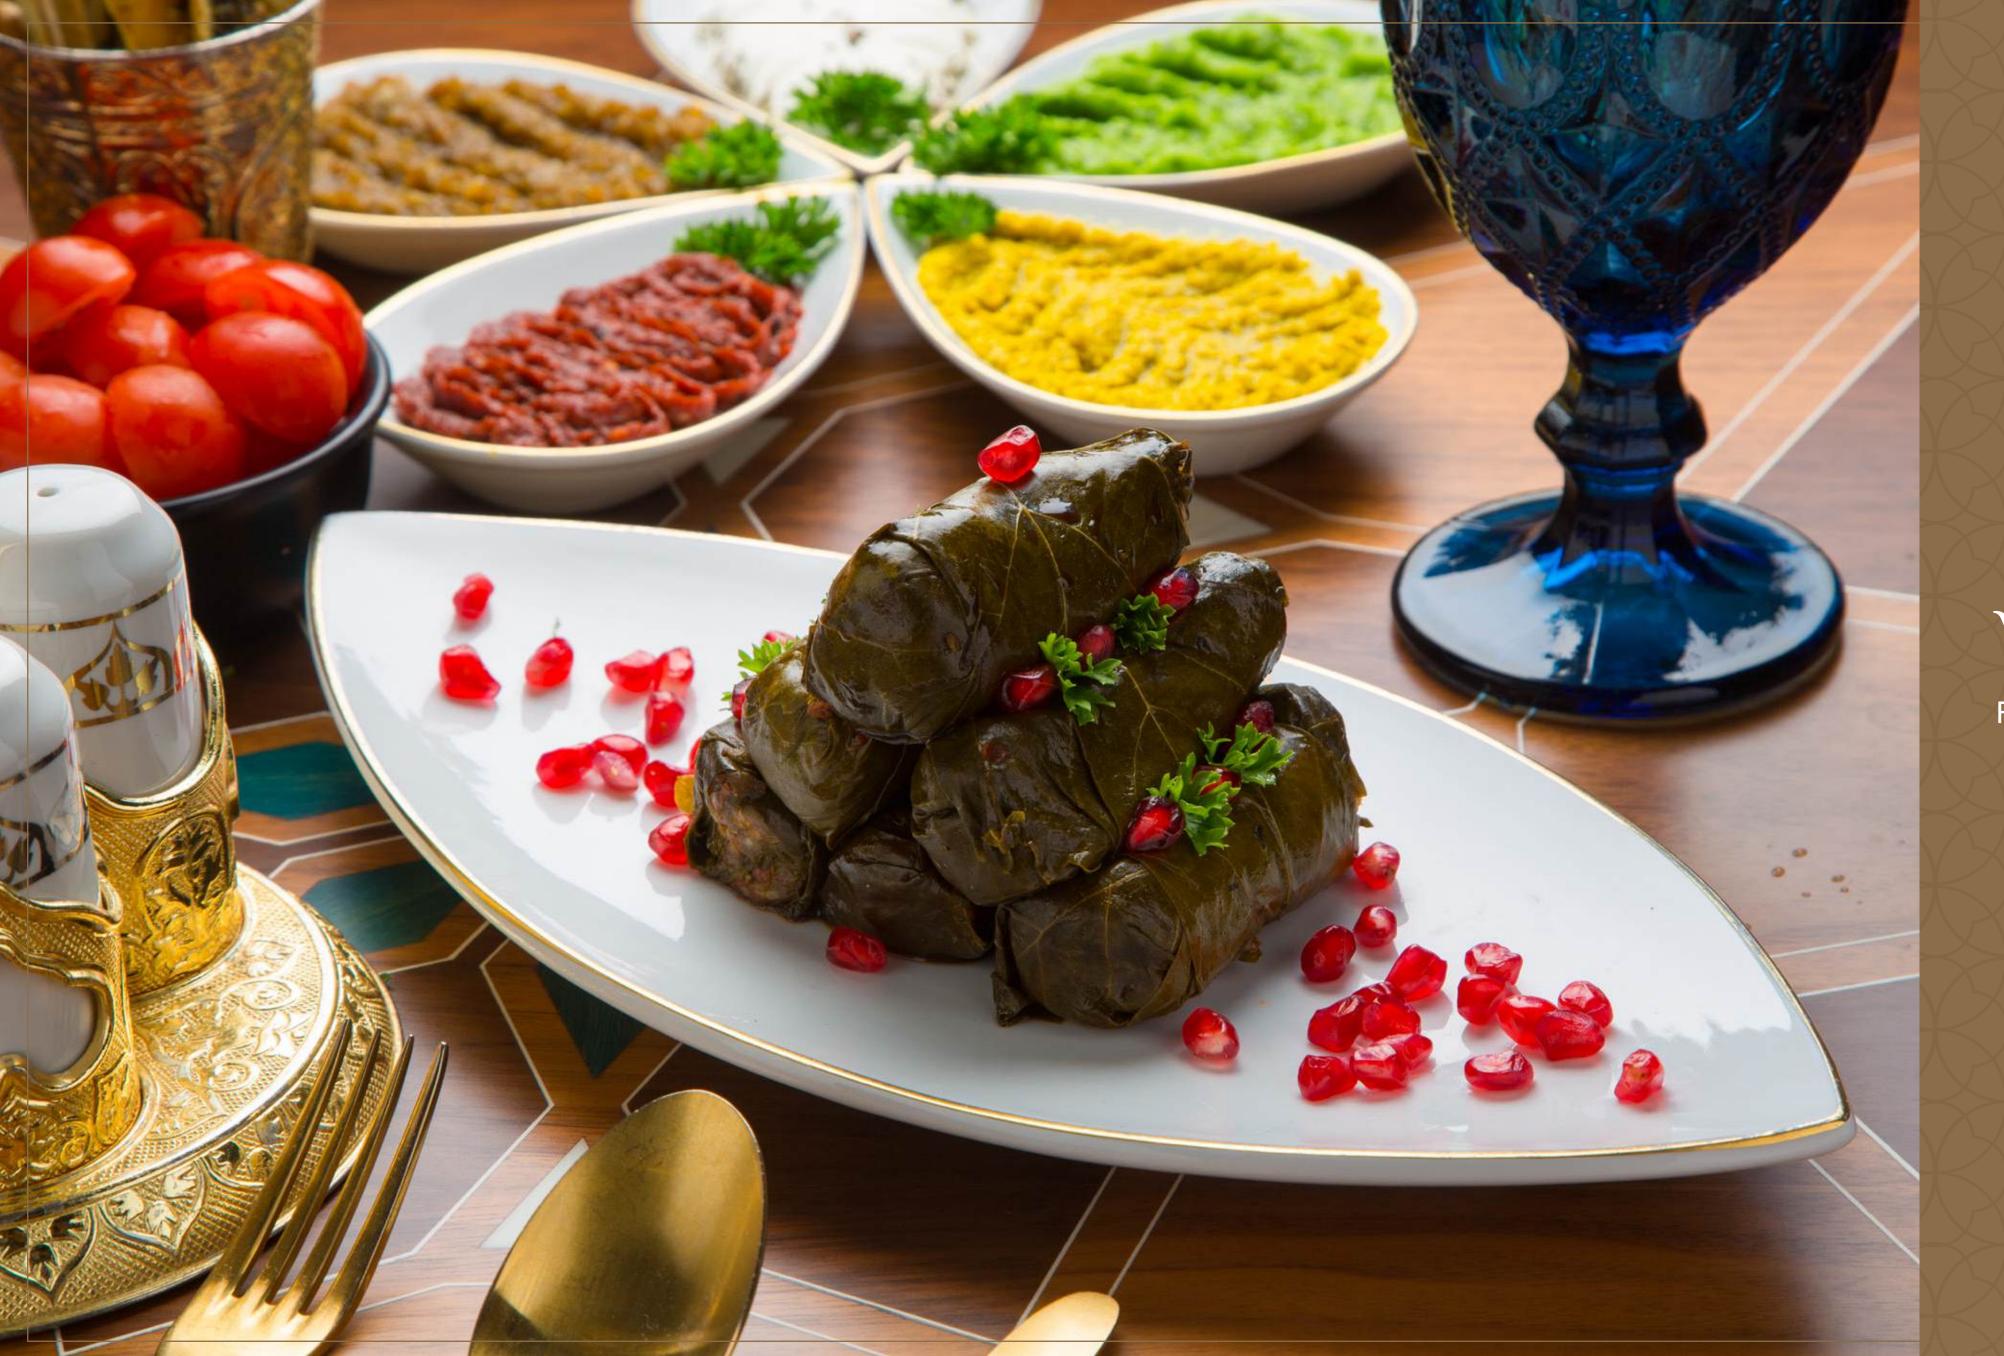

### VINE LEAVES

Filled with meat and rice

Minced meat with spices and nuts covered with a layer of bulgur dough