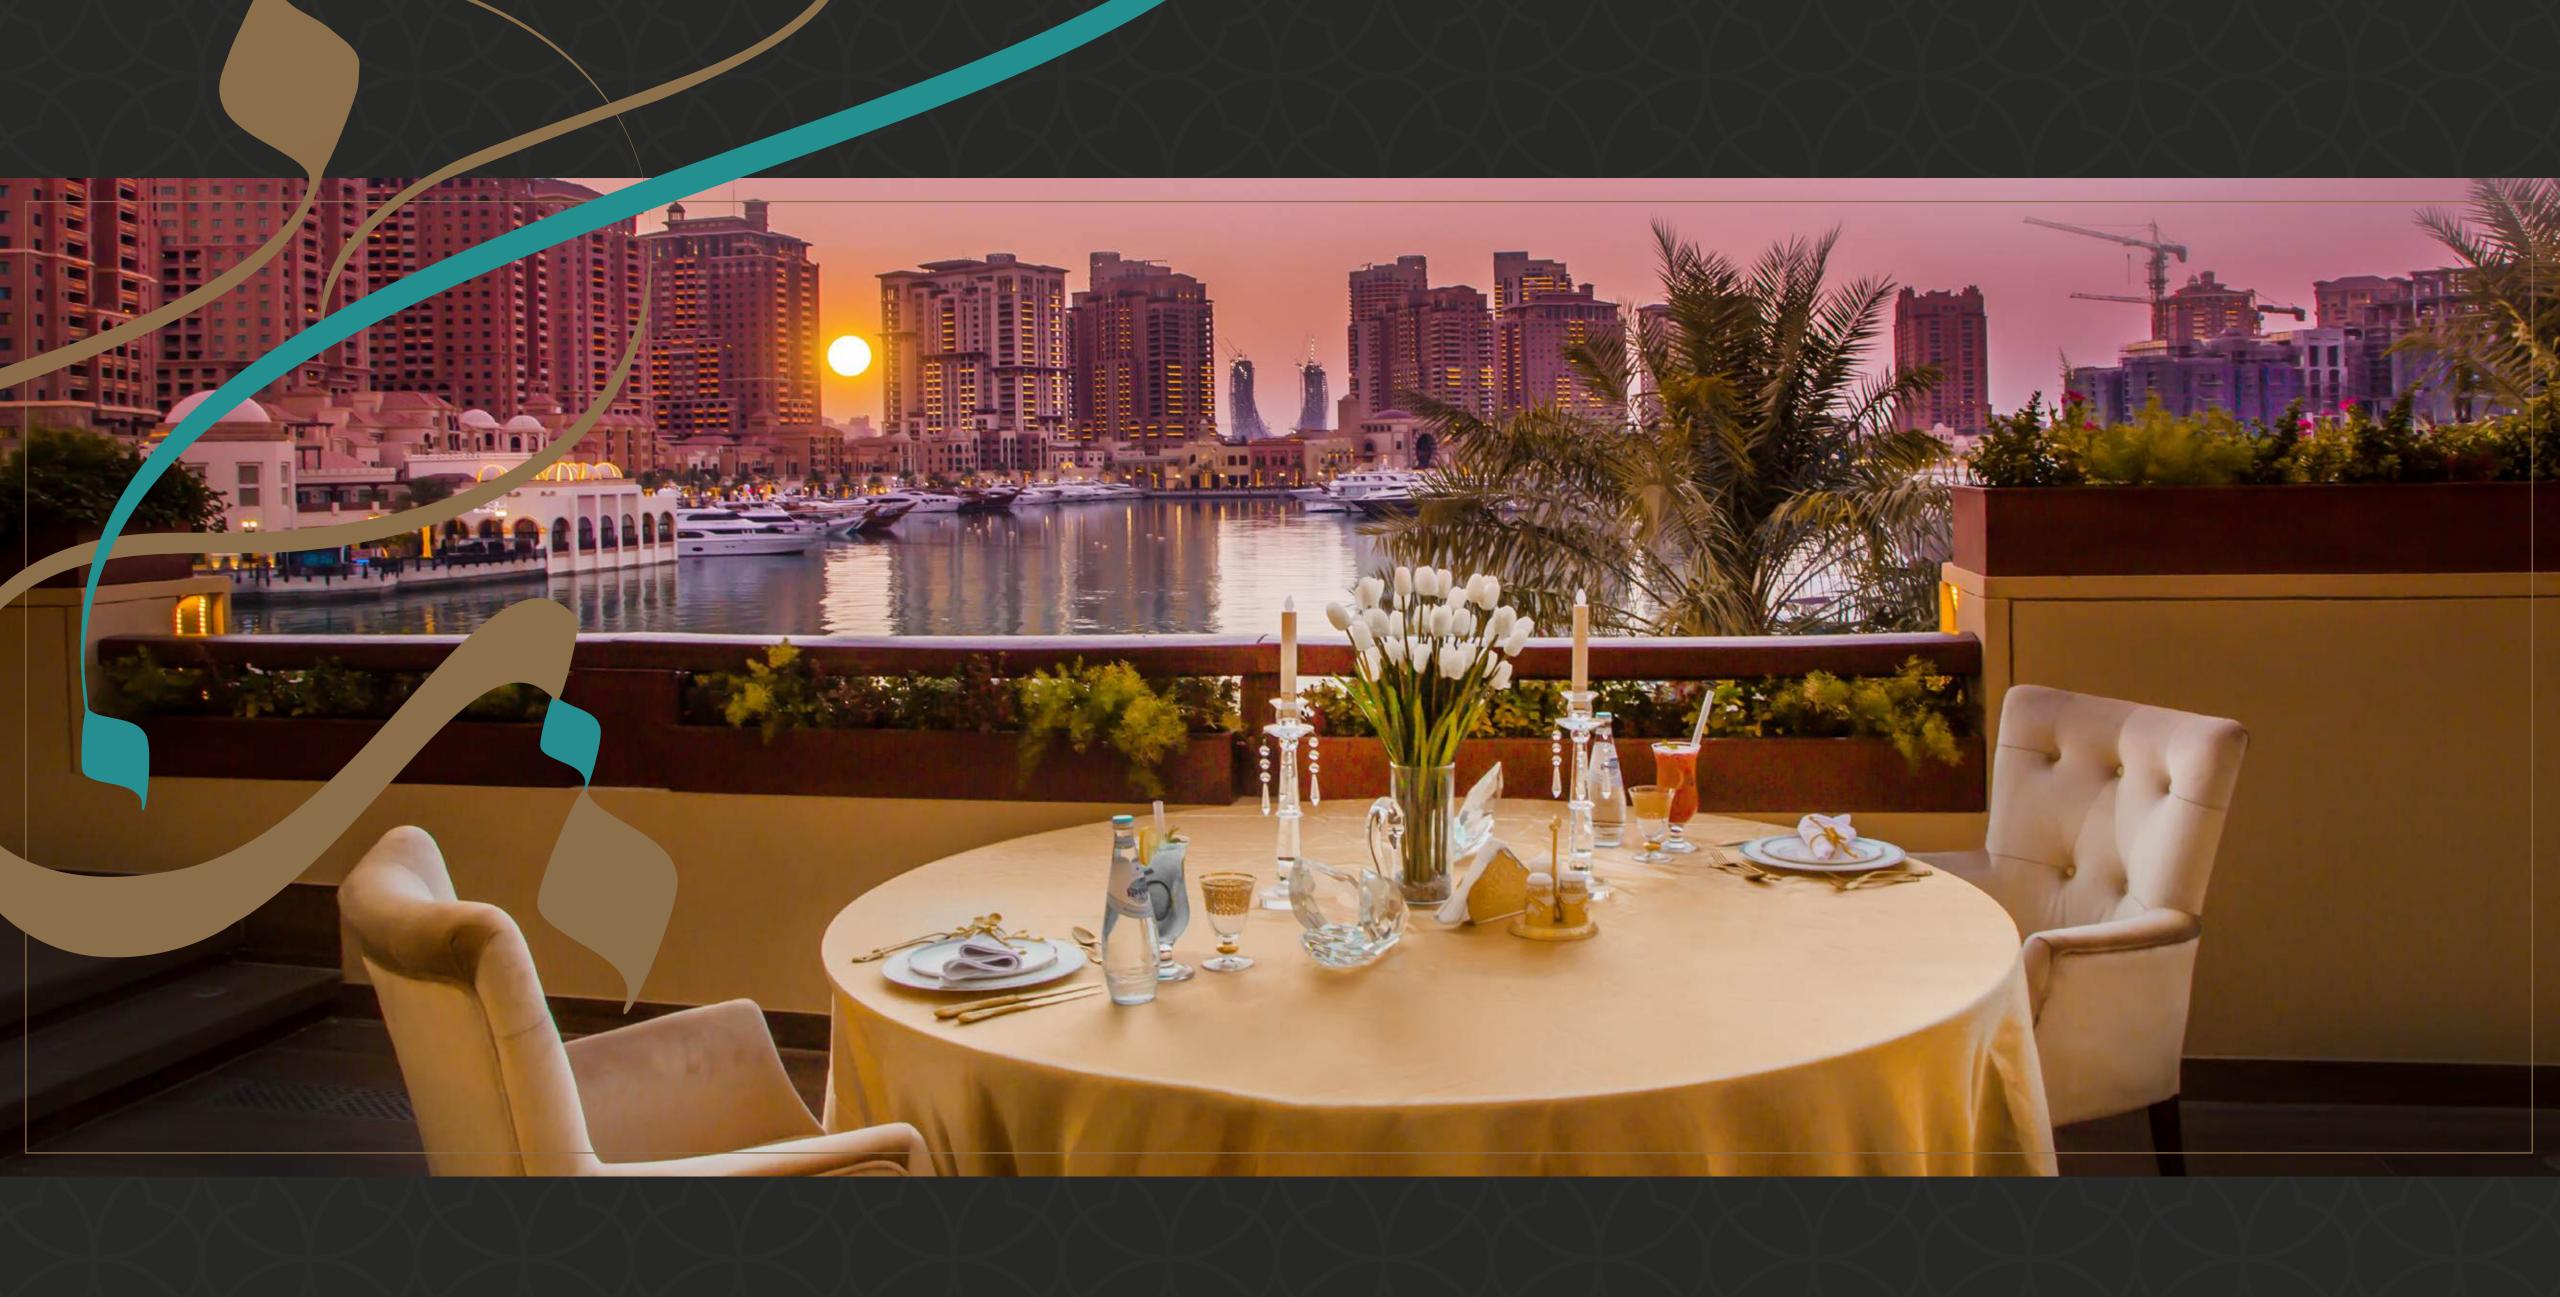

#### THE TERRACES

Our themed signature terraces offer captivating views and a full selection of menu items. All'aperto dining is perfect for cooler days and evenings when the beauty of this scenic spot is unparalleled.

# ANDALUSIA MARINA TERRACE

Accessed from Andalusia or from directly outside, Marina Terrace serves up the best view of The Pearl and its beautiful cityscape, along with all the dining options available inside. Shisha is also served at this terrace.

### ALRABWA SKYLINE TERRACE

Enjoy the best ever view of the Doha skyline and West Bay area. Order your favorite Shisha and enjoy the tantalizing food with great company. This terrace can be accessed from AlRabwa restaurant or from The Pearl's walkway nearby.

# TAMARI FOUNTAIN TERRACE

It is located left of the main entrance of Yasmine Palace, facing the main fountain and the entire neighborhood of Yasmine Palace. Ideal for a Shisha and lively company.