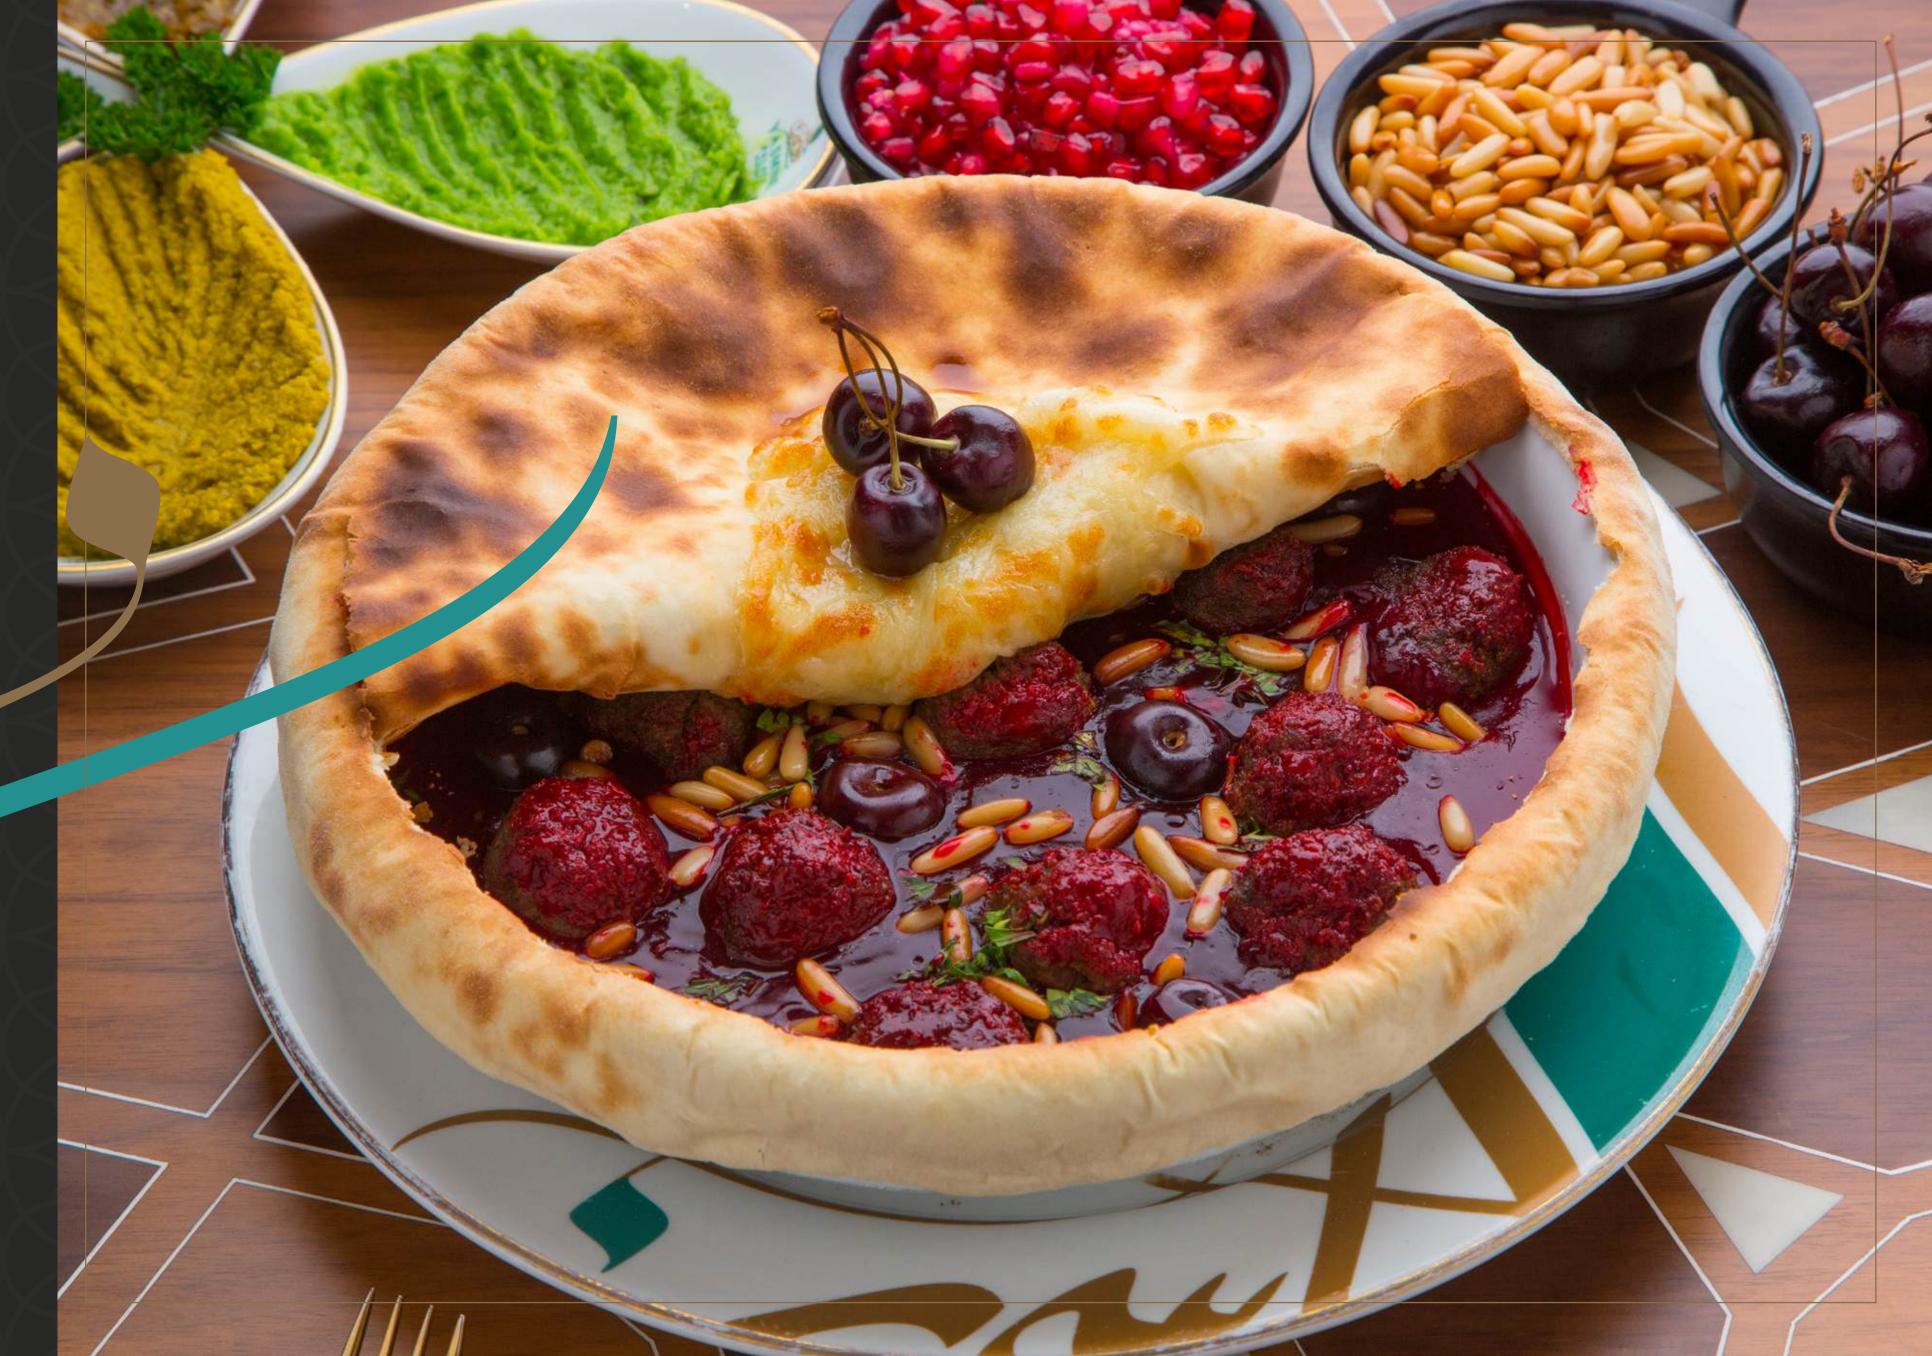

## CHERRY KEBAB

Meatballs cooked with delicious cherry sauce, served with bread wrapped, cheese and Andalusian flair.

I CHICKEN WITH CASHEW NUTS