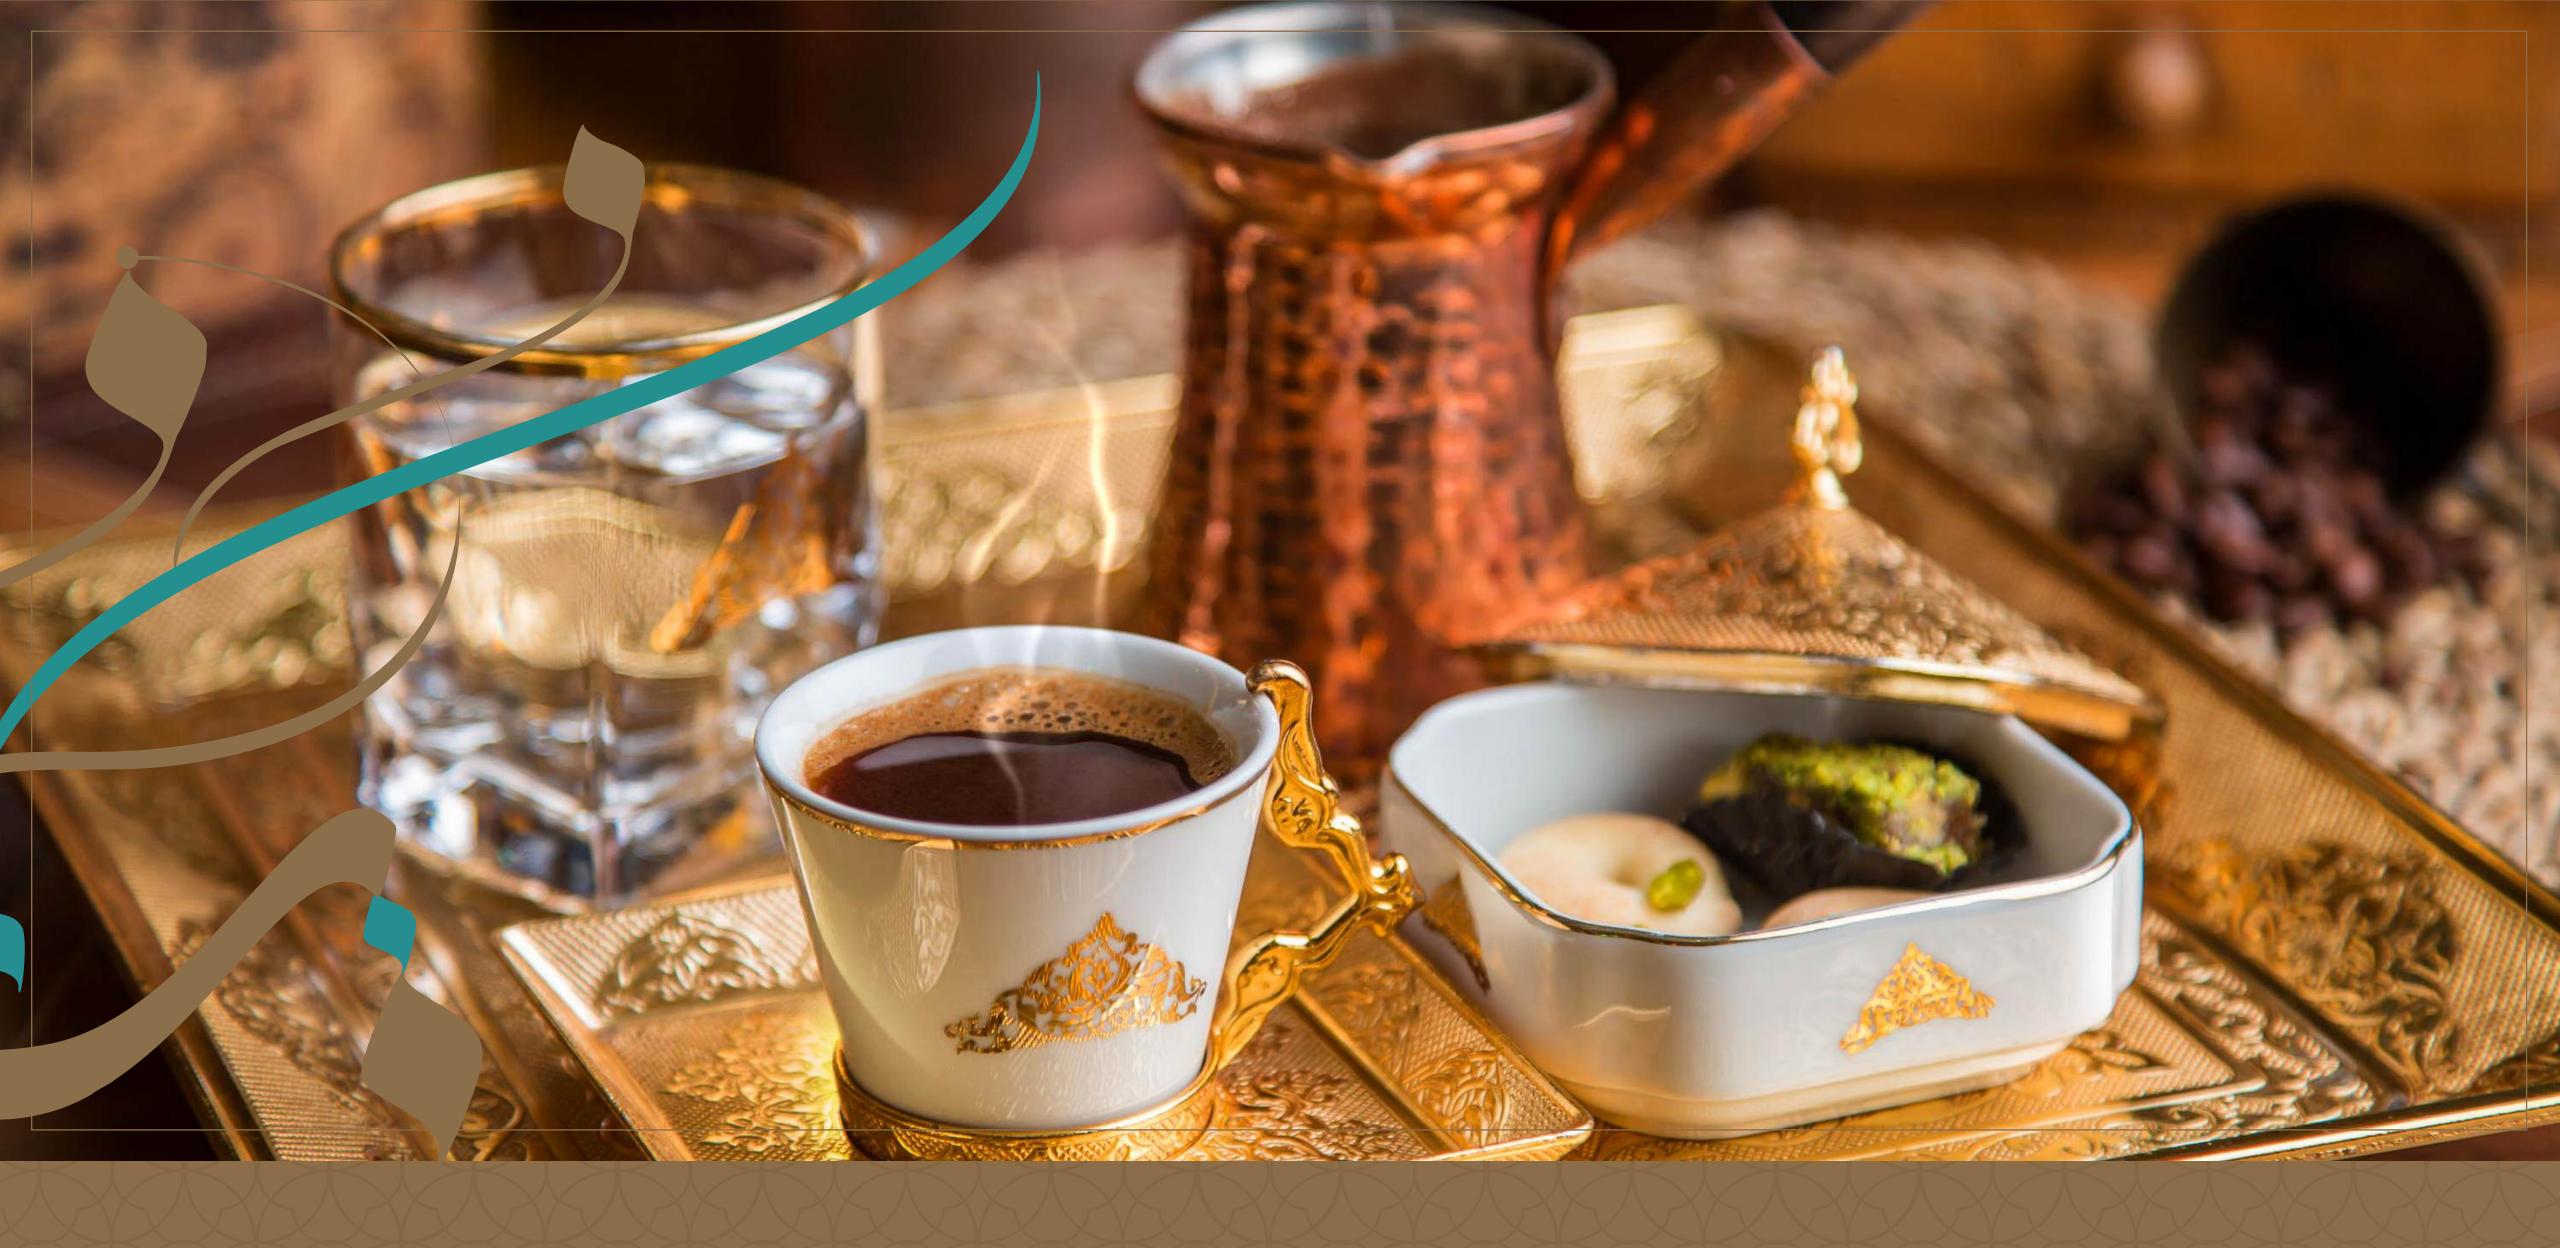

#### KABAB KHISHKASH

Eggplant and lamb layerd with garlic yogurt and crunchy pita bread, topped with pine nuts.

GHORIBA WITH CREAM

HOT BEVERAGES