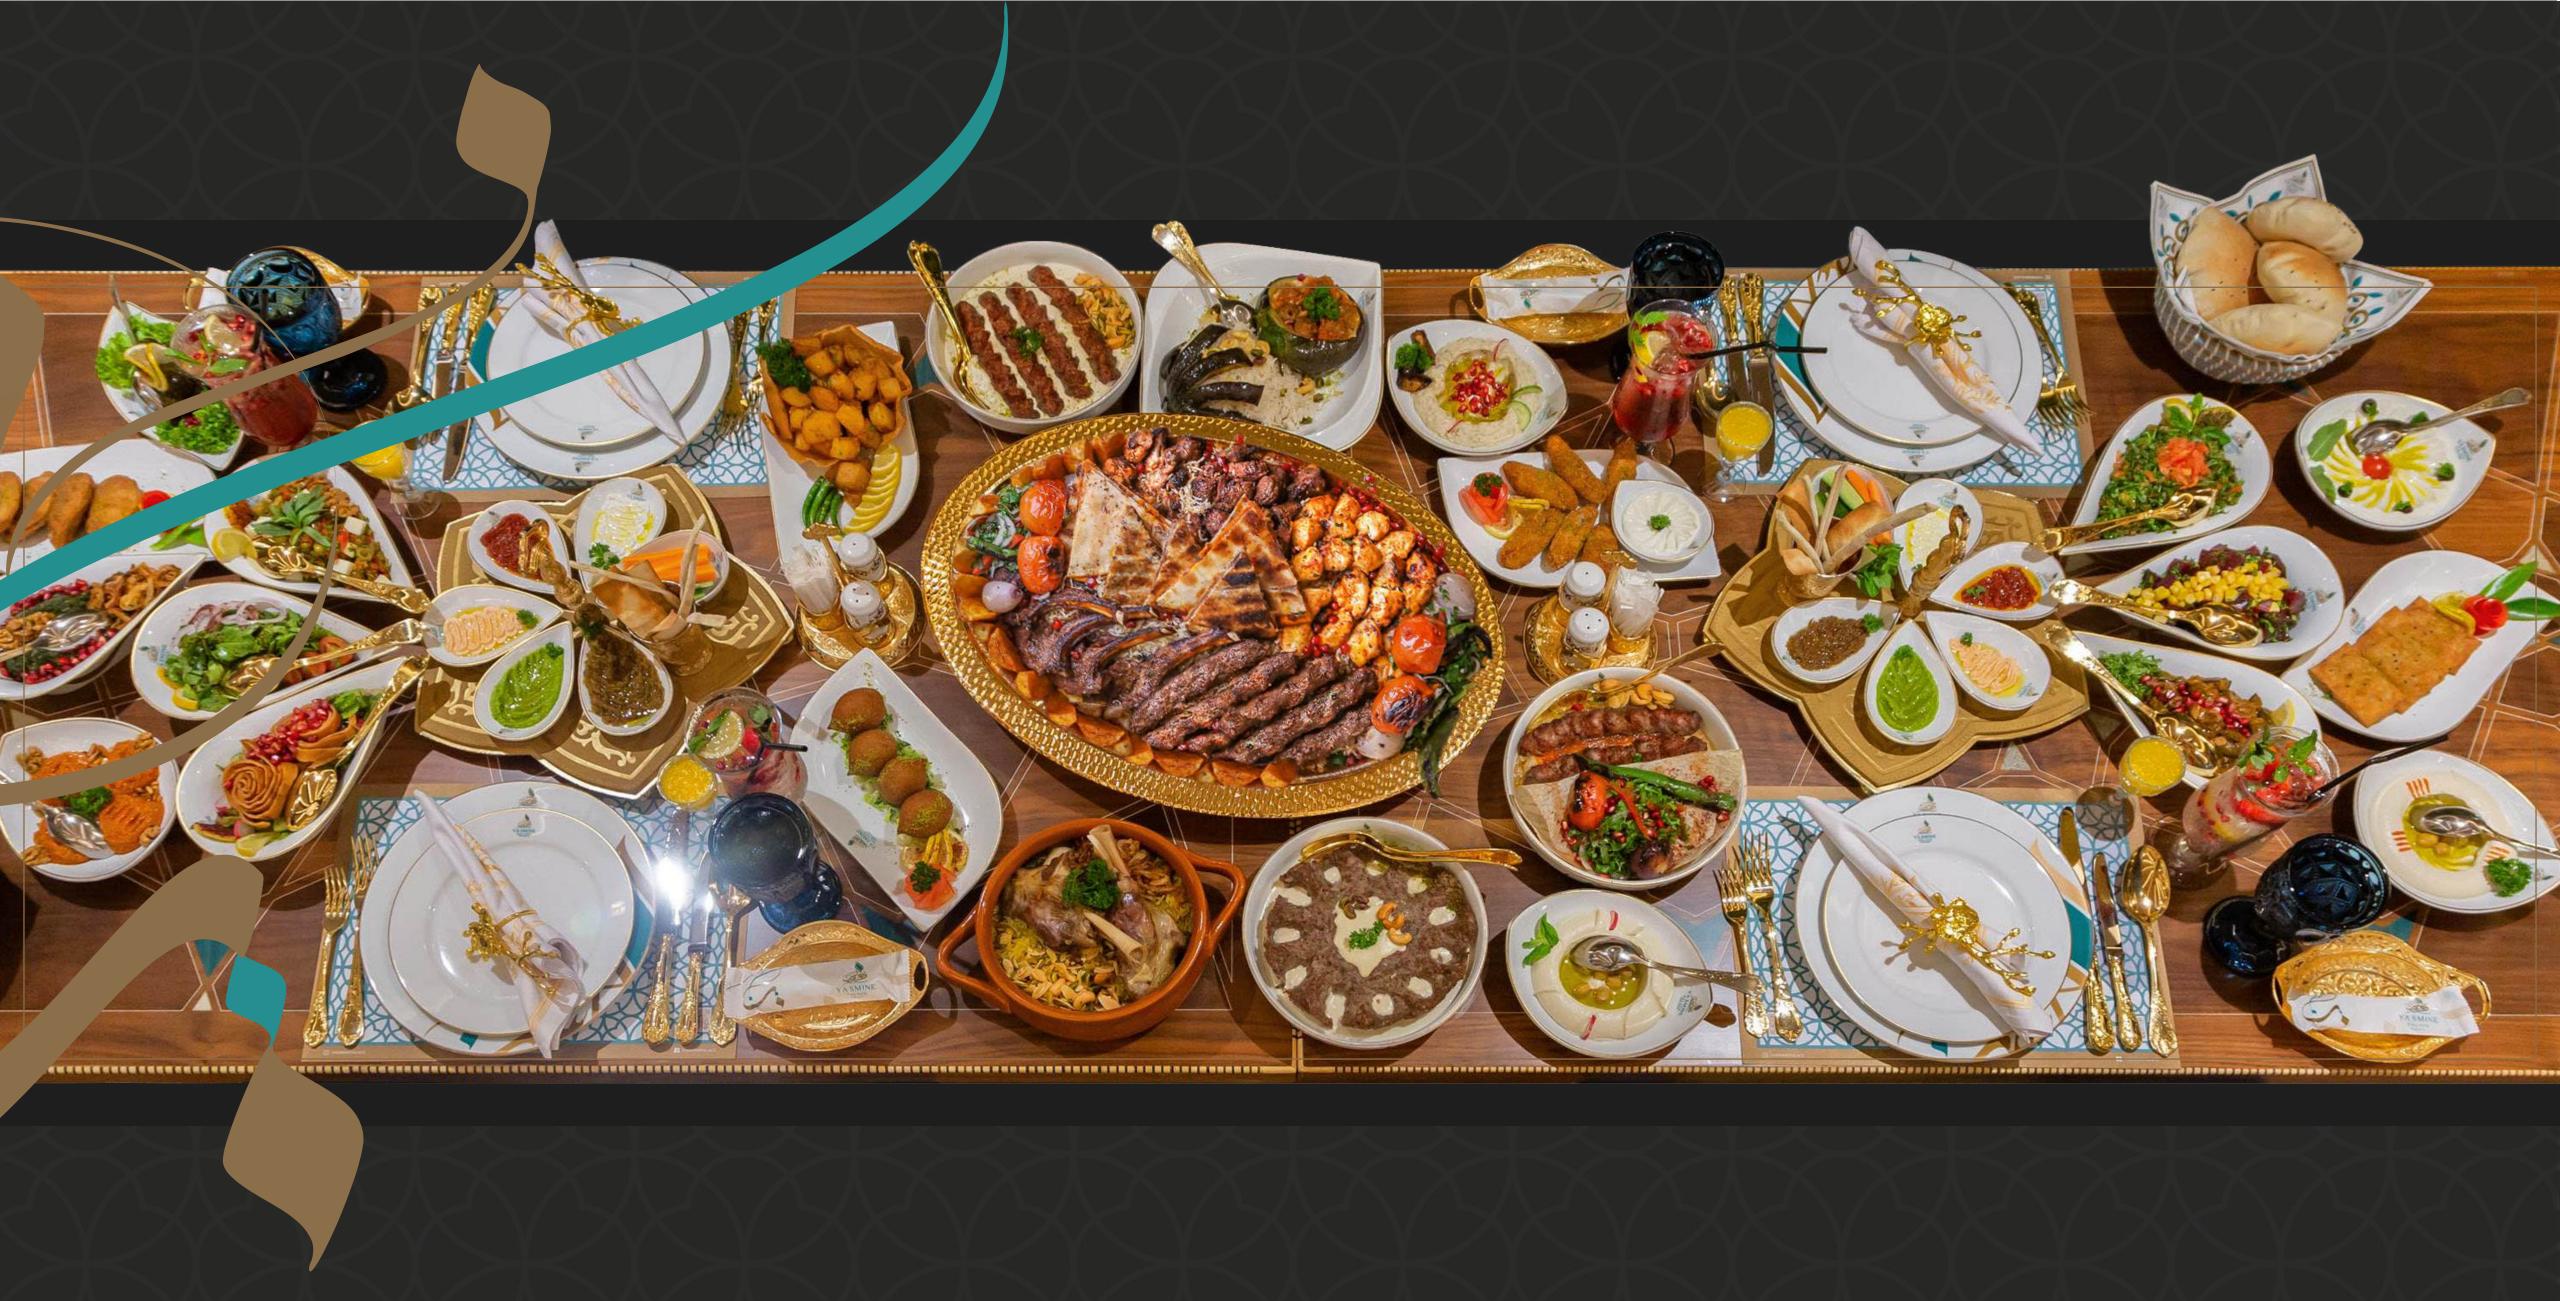

#### YASMINE PALACE SULTANA

Assorted Mixed Grill to serve 5
5 lamb chops / 5 kebab skewers / 5 shuqaf skewers / toshka / 5 shish taouk skewers / 5 chicken wings served with rice / french fries and garlic sauce