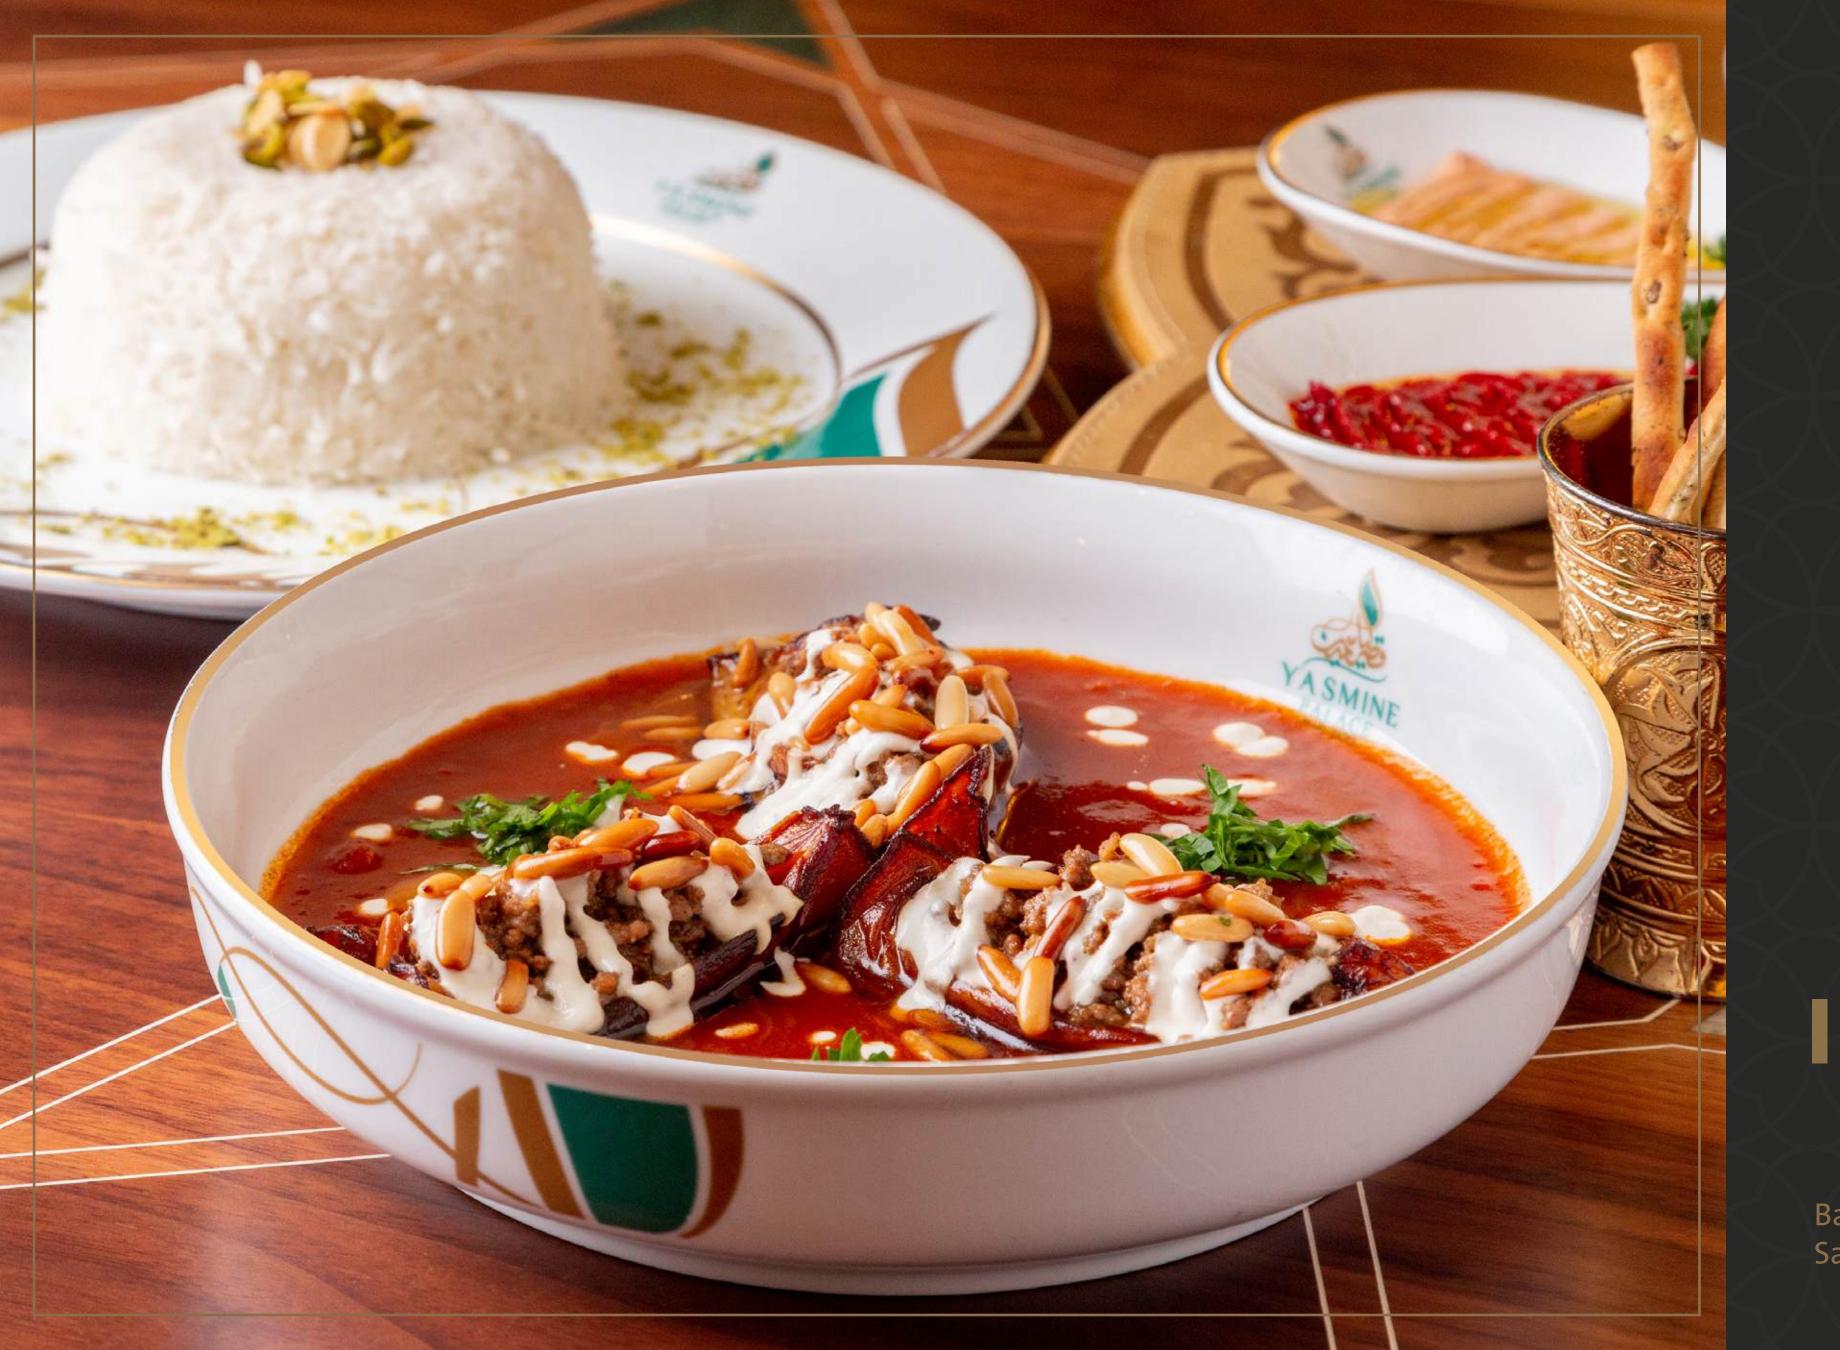

# IEGGPLANT MONAZALET

Baked eggplant with meat & tomato Sauce served with rice.

#### KABAB KHISHKASH

Eggplant and lamb layerd with garlic yogurt and crunchy pita bread, topped with pine nuts.

GHORIBA WITH CREAM

HOT BEVERAGES